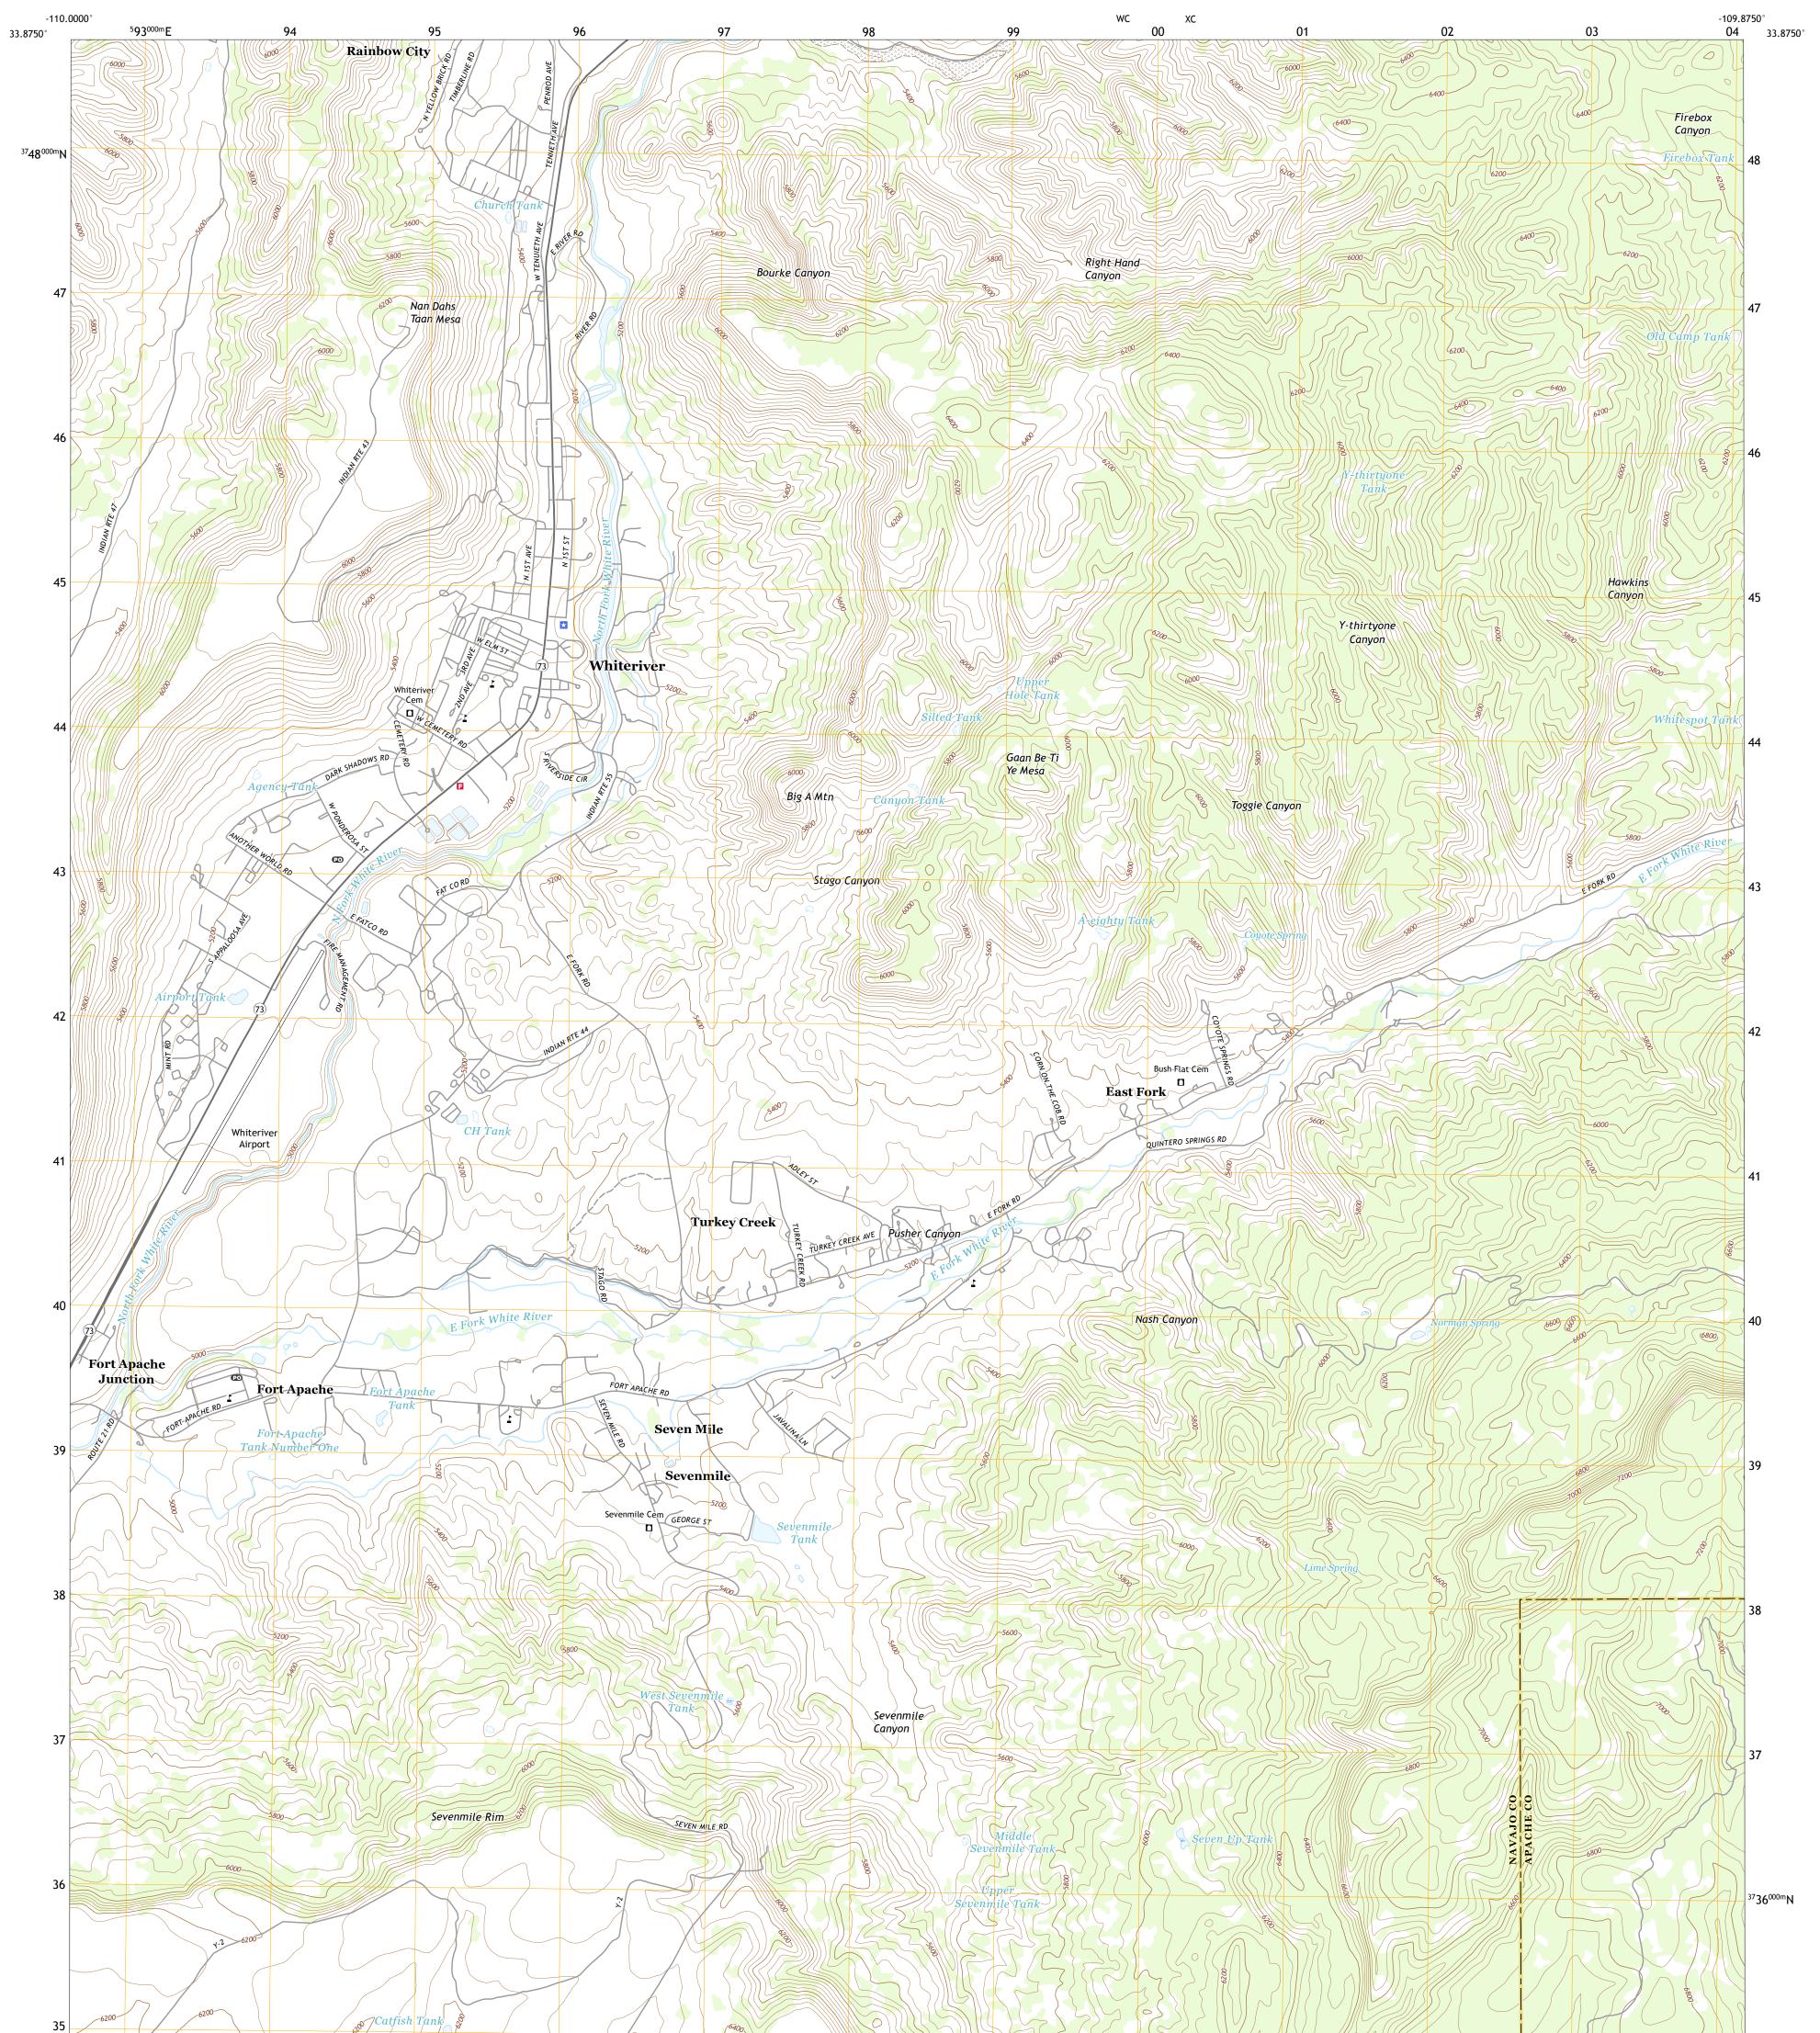

U.S. DEPARTMENT OF THE INTERIOR U.S. GEOLOGICAL SURVEY

WHITERIVER QUADRANGLE ARIZONA 7.5-MINUTE SERIES

Produced by the United States Geological Survey North American Datum of 1983 (NAD83) World Geodetic System of 1984 (WGS84). Projection and 1 000-meter grid:Universal Transverse Mercator, Zone 12S This map is not a legal document. Boundaries may be generalized for this map scale. Private lands within government reservations may not be shown. Obtain permission before entering private lands.

 Imagery......NAIP, June 2015 - August 2015

 Roads......NAIP, June 2015 - August 2015

 Roads......Naioal U.S. Census Bureau, 2018

 Hydrography......GNIS, 1980 - 2018

 Hydrography......National Hydrography Dataset, 2005 - 2011

 Contours......National Elevation Dataset, 1999

 Boundaries......Multiple sources; see metadata file 2016 - 2017

 Public Land Survey System.......BLM, 2017

 Wetlands......FWS National Wetlands Inventory Not Available