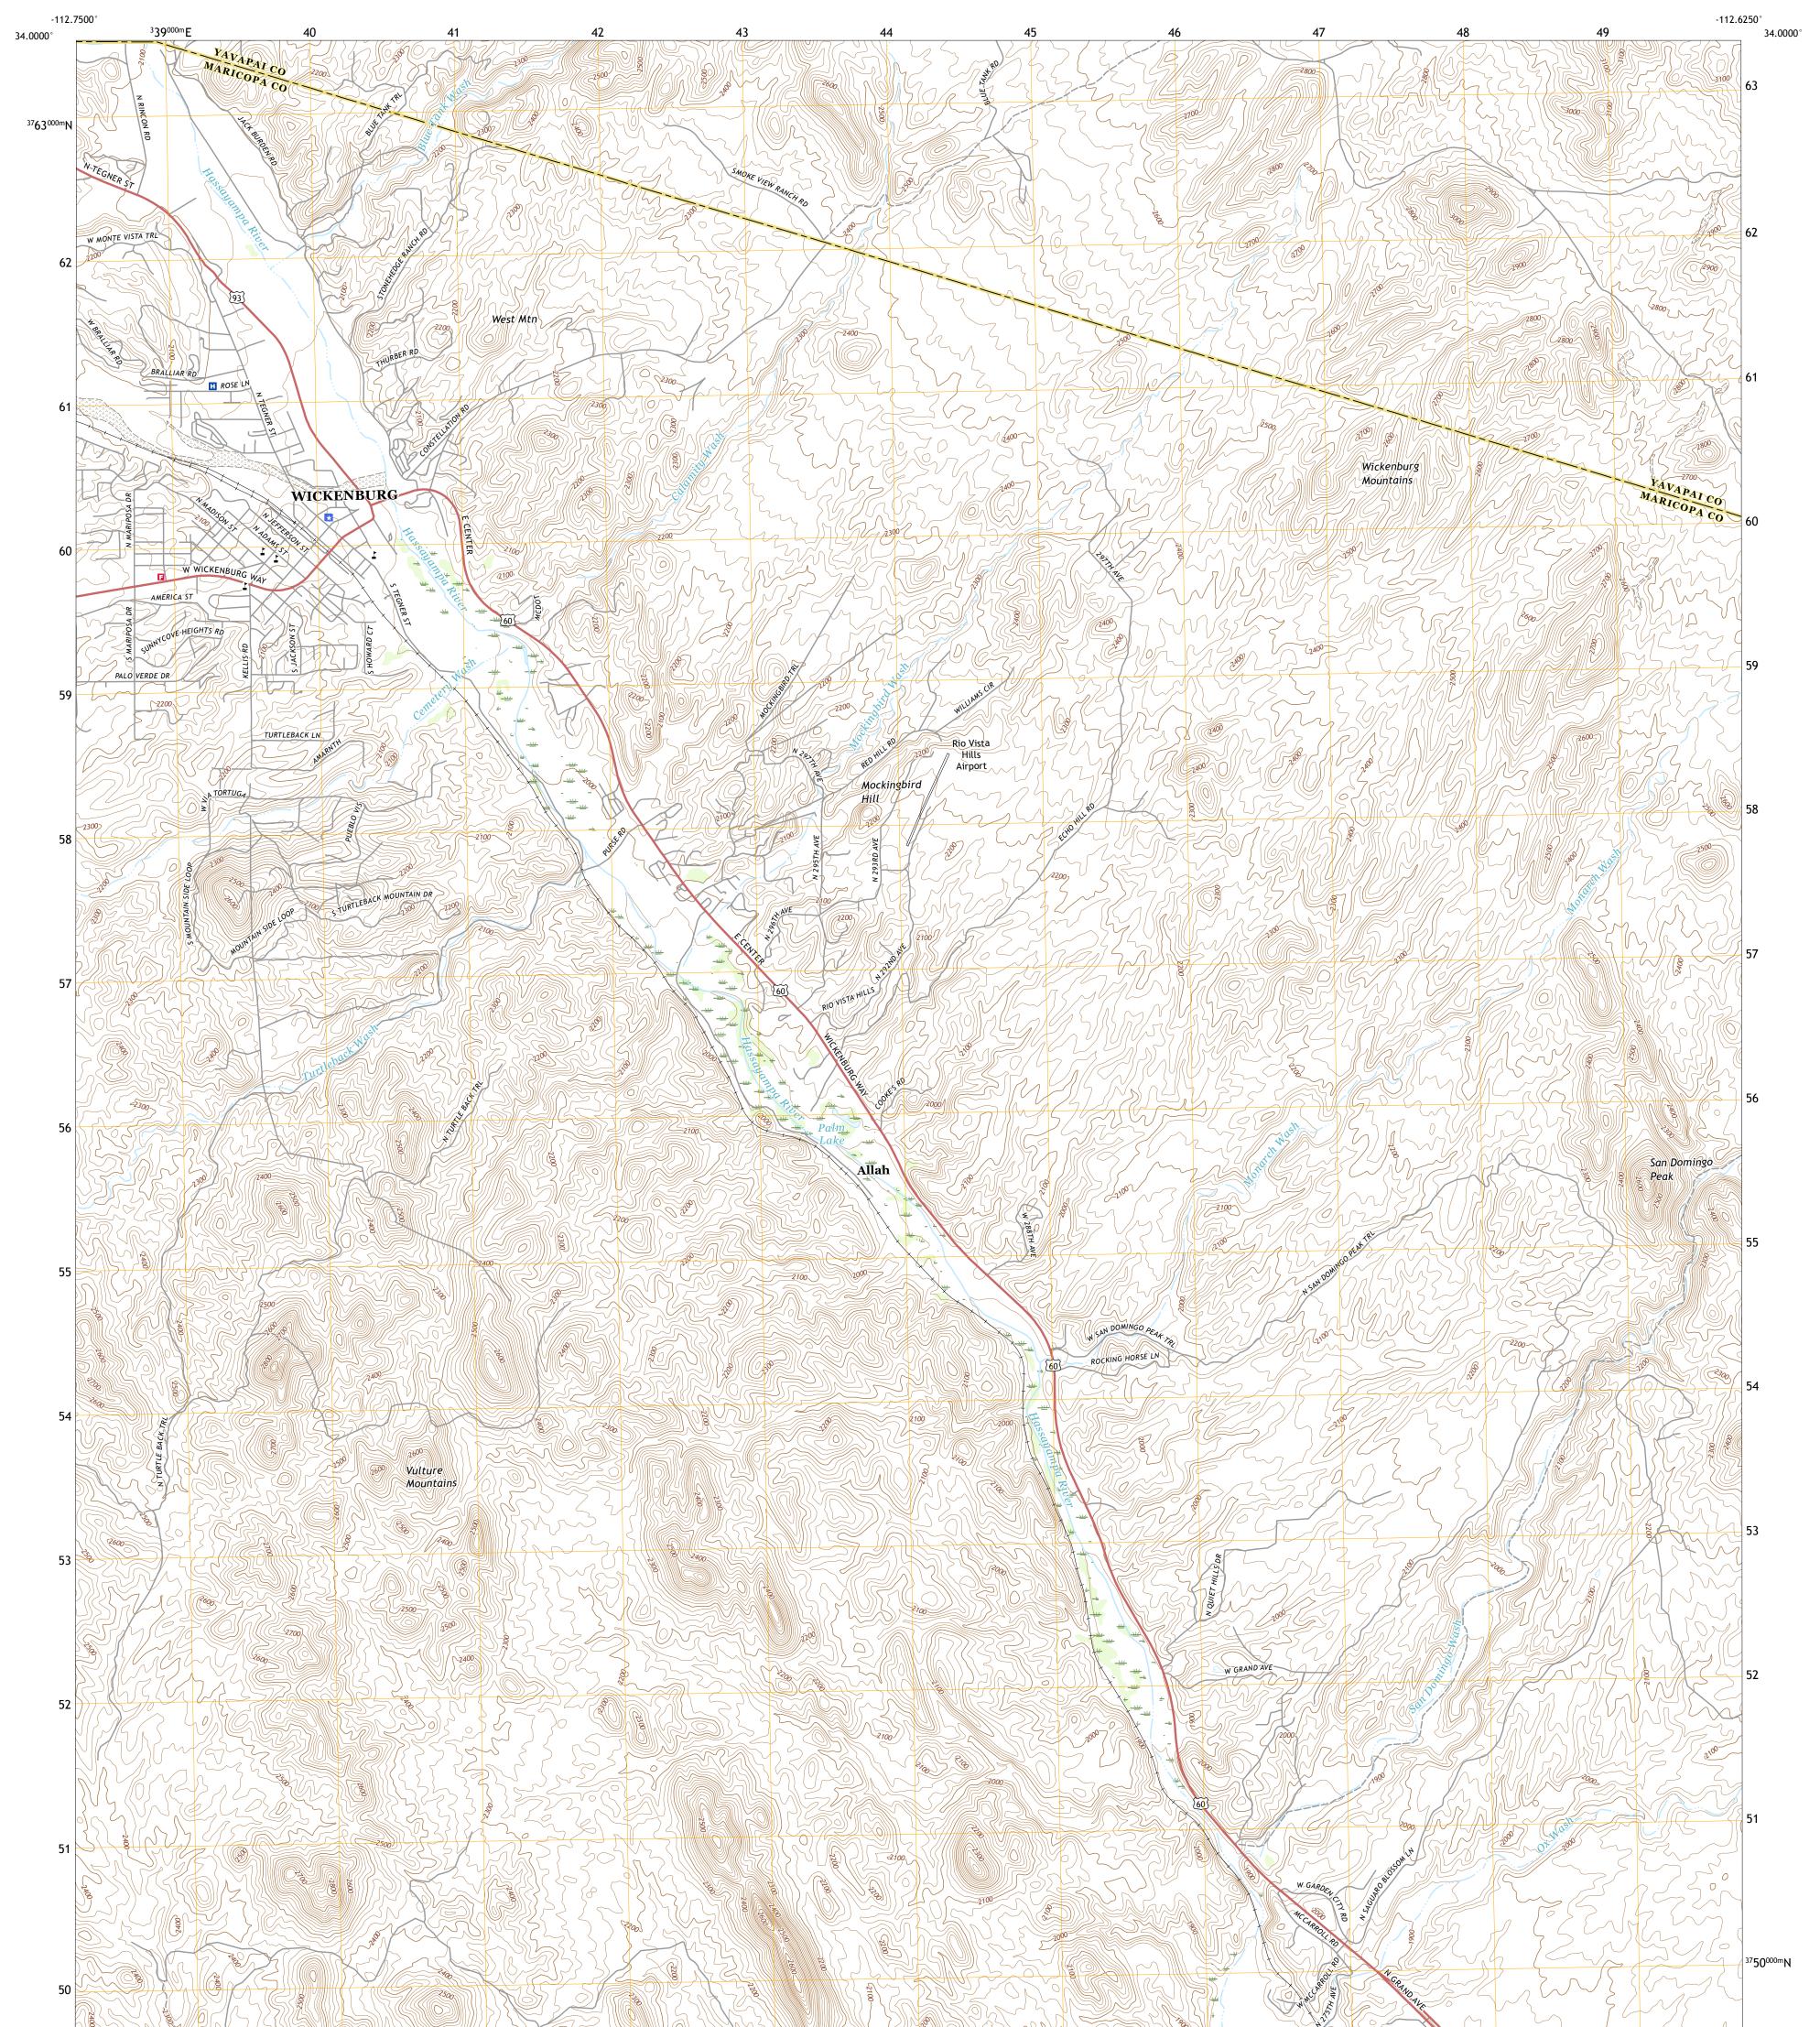

## U.S. DEPARTMENT OF THE INTERIOR U.S. GEOLOGICAL SURVEY

WICKENBURG QUADRANGLE ARIZONA 7.5-MINUTE SERIES

Produced by the United States Geological Survey North American Datum of 1983 (NAD83) World Geodetic System of 1984 (WGS84). Projection and 1 000-meter grid:Universal Transverse Mercator, Zone 12S This map is not a legal document. Boundaries may be generalized for this map scale. Private lands within government reservations may not be shown. Obtain permission before entering private lands.

Imagery......NAIP, May 2015 - October 2015 Roads......ORIS, 1980 - 2011 Hydrography......GNIS, 1980 - 2011 Hydrography......National Hydrography Dataset, 2005 - 2015 Contours.....National Elevation Dataset, 2003 Boundaries.....Multiple sources; see metadata file 2016 - 2017 Public Land Survey System.....BLM, 2017 Wetlands.....BLM, 2017

## NSN. 7 6 4 3 0 1 6 3 5 5 4 1 7 NGA REF NO. US GS X 2 4 K 4 8 9 4 6