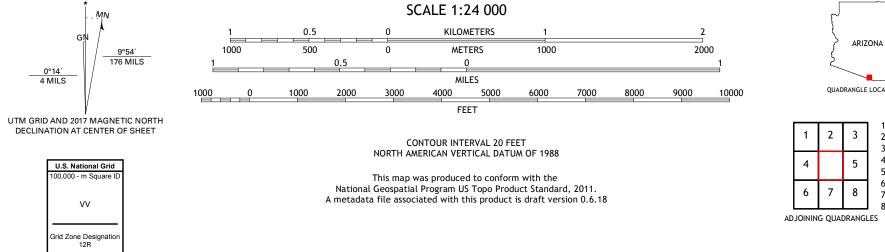

## U.S. DEPARTMENT OF THE INTERIOR U.S. GEOLOGICAL SURVEY

USEST SEPARCE USEST SEPARCE

WILBUR CANYON QUADRANGLE ARIZONA - PIMA COUNTY 7.5-MINUTE SERIES

**Produced by the United States Geological Survey** North American Datum of 1983 (NAD83) World Geodetic System of 1984 (WGS84). Projection and 1 000-meter grid:Universal Transverse Mercator, Zone 12R This map is not a legal document. Boundaries may be generalized for this map scale. Private lands within government reservations may not be shown. Obtain permission before 0°14′ 4 MILS entering private lands. .....NAIP, September 2015 - October 2015 Imagery... Roads..... 