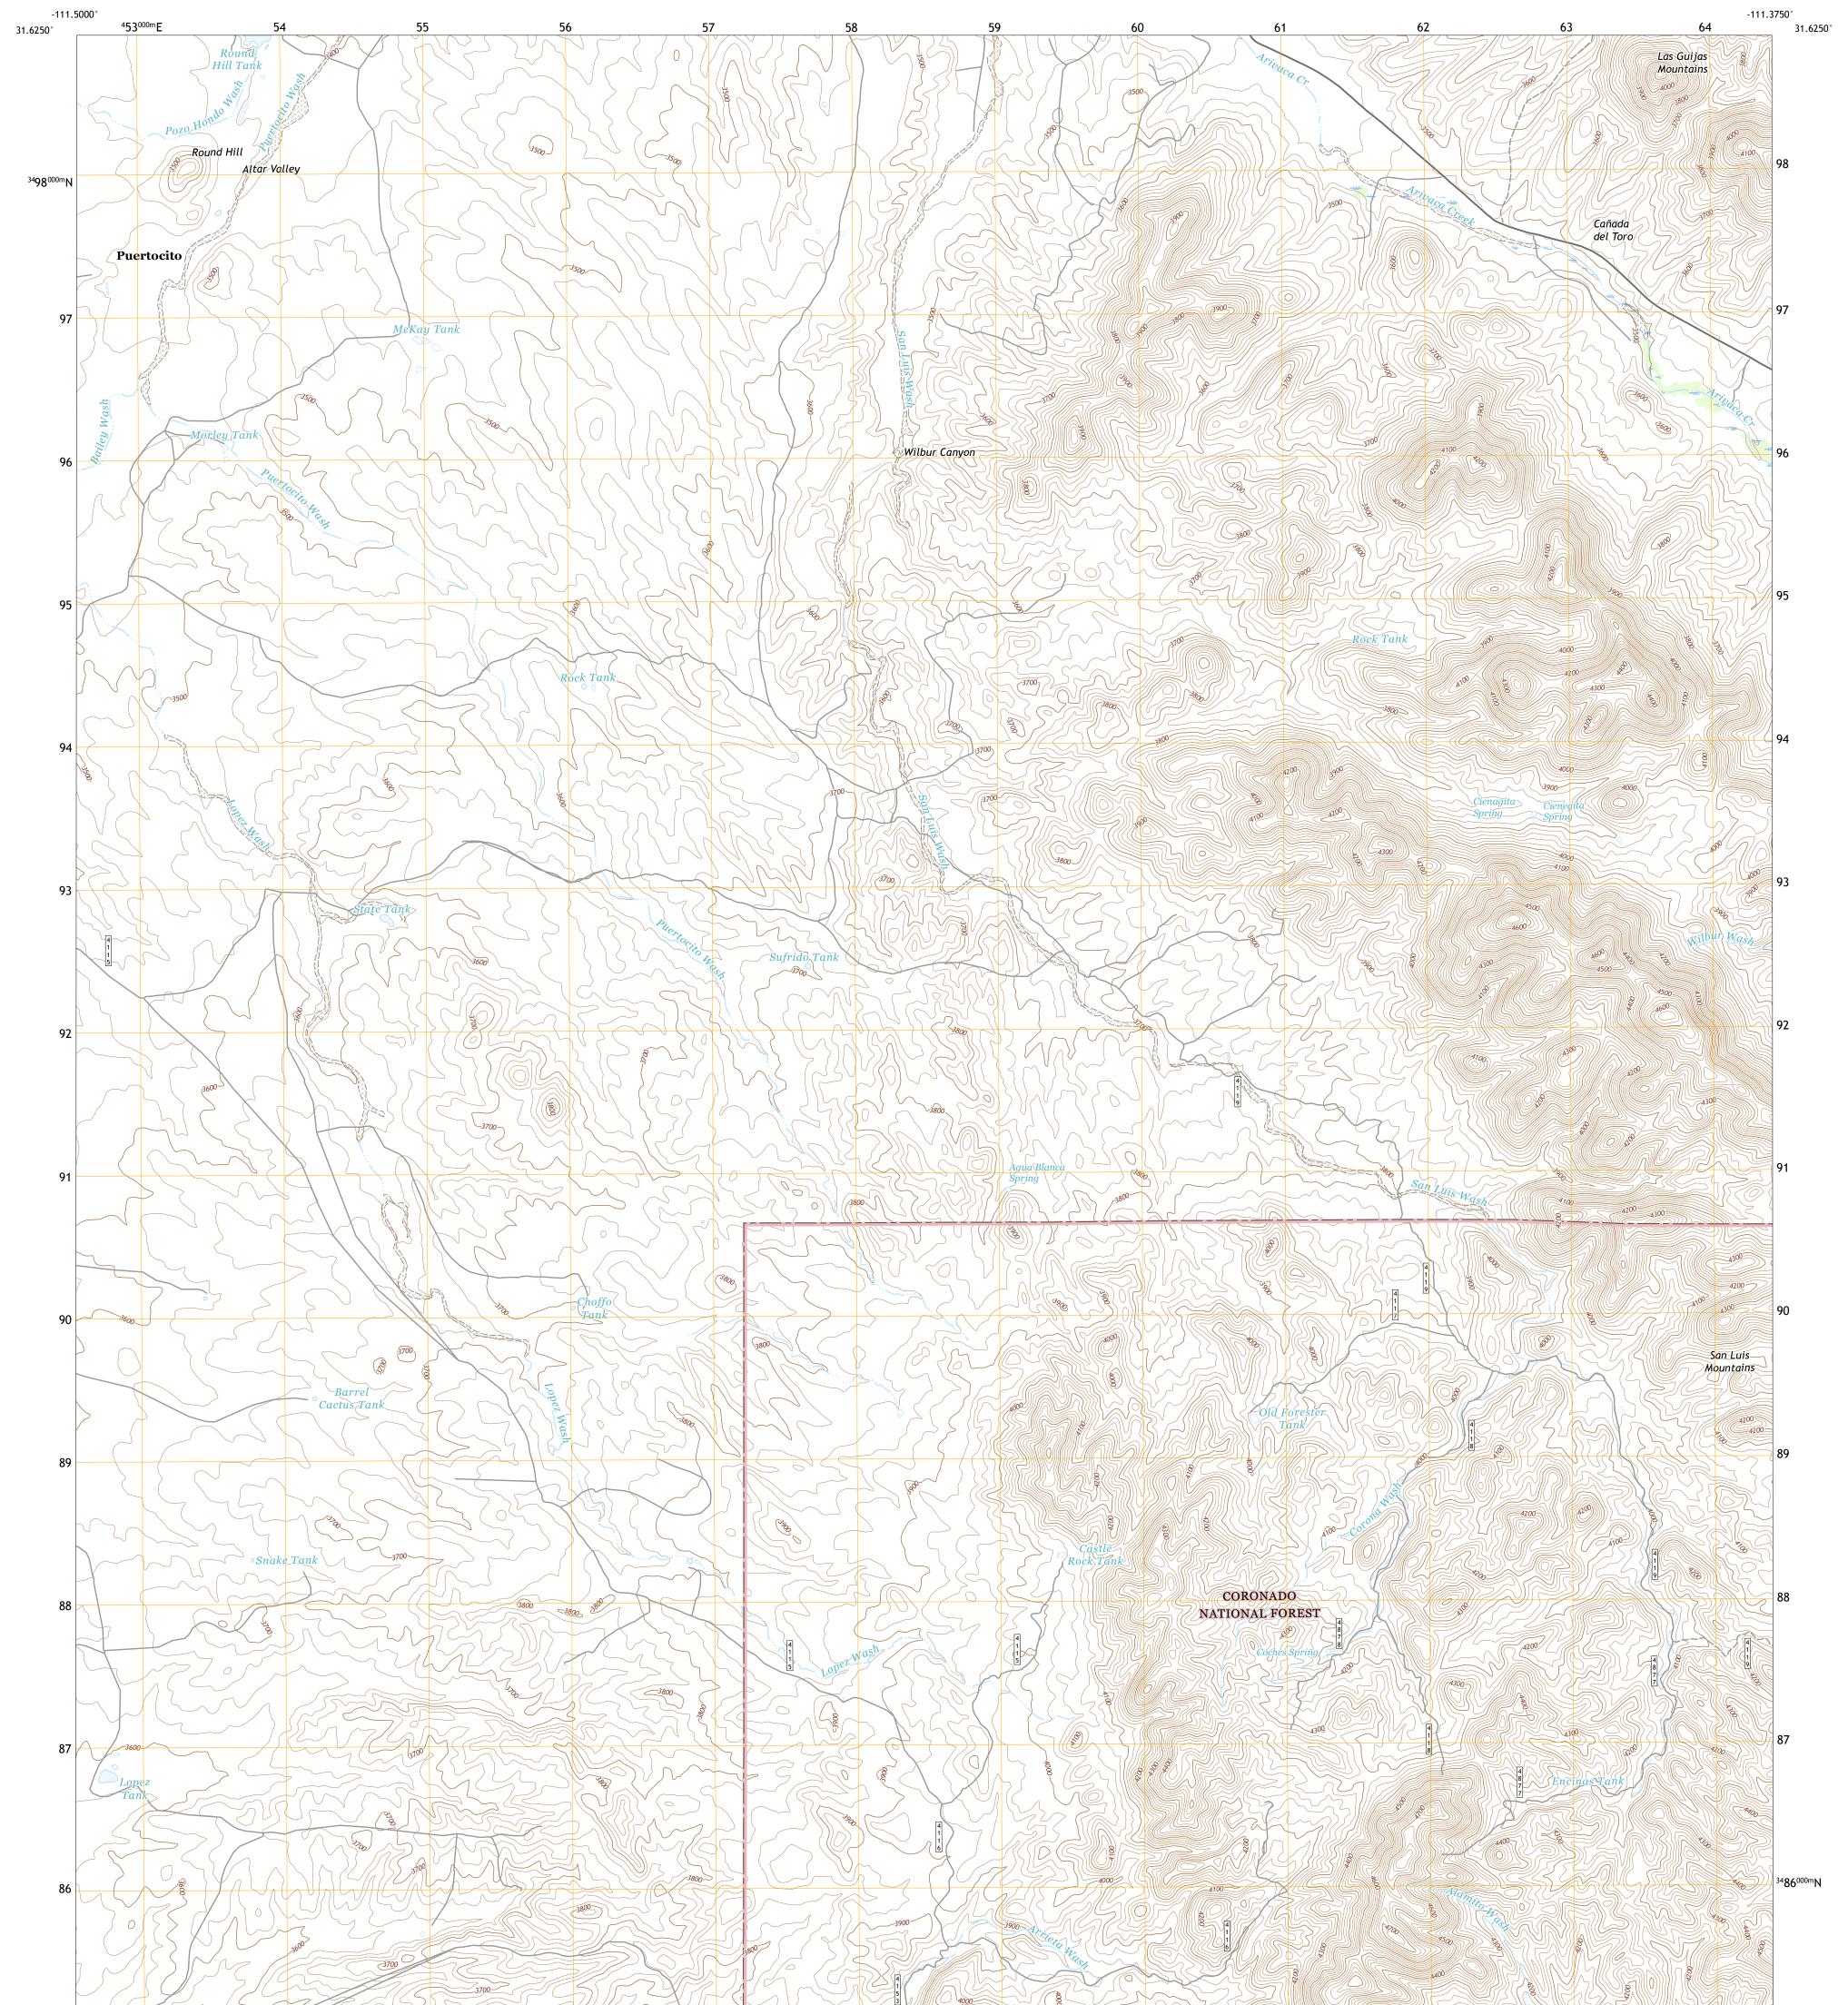

## U.S. DEPARTMENT OF THE INTERIOR U.S. GEOLOGICAL SURVEY

USEST SEPARCE USEST SEPARCE

WILBUR CANYON QUADRANGLE ARIZONA - PIMA COUNTY 7.5-MINUTE SERIES

**Produced by the United States Geological Survey** North American Datum of 1983 (NAD83) World Geodetic System of 1984 (WGS84). Projection and 1 000-meter grid:Universal Transverse Mercator, Zone 12R This map is not a legal document. Boundaries may be generalized for this map scale. Private lands within government reservations may not be shown. Obtain permission before 0°14′ 4 MILS entering private lands. .....NAIP, September 2015 - October 2015 Imagery... Roads..... 