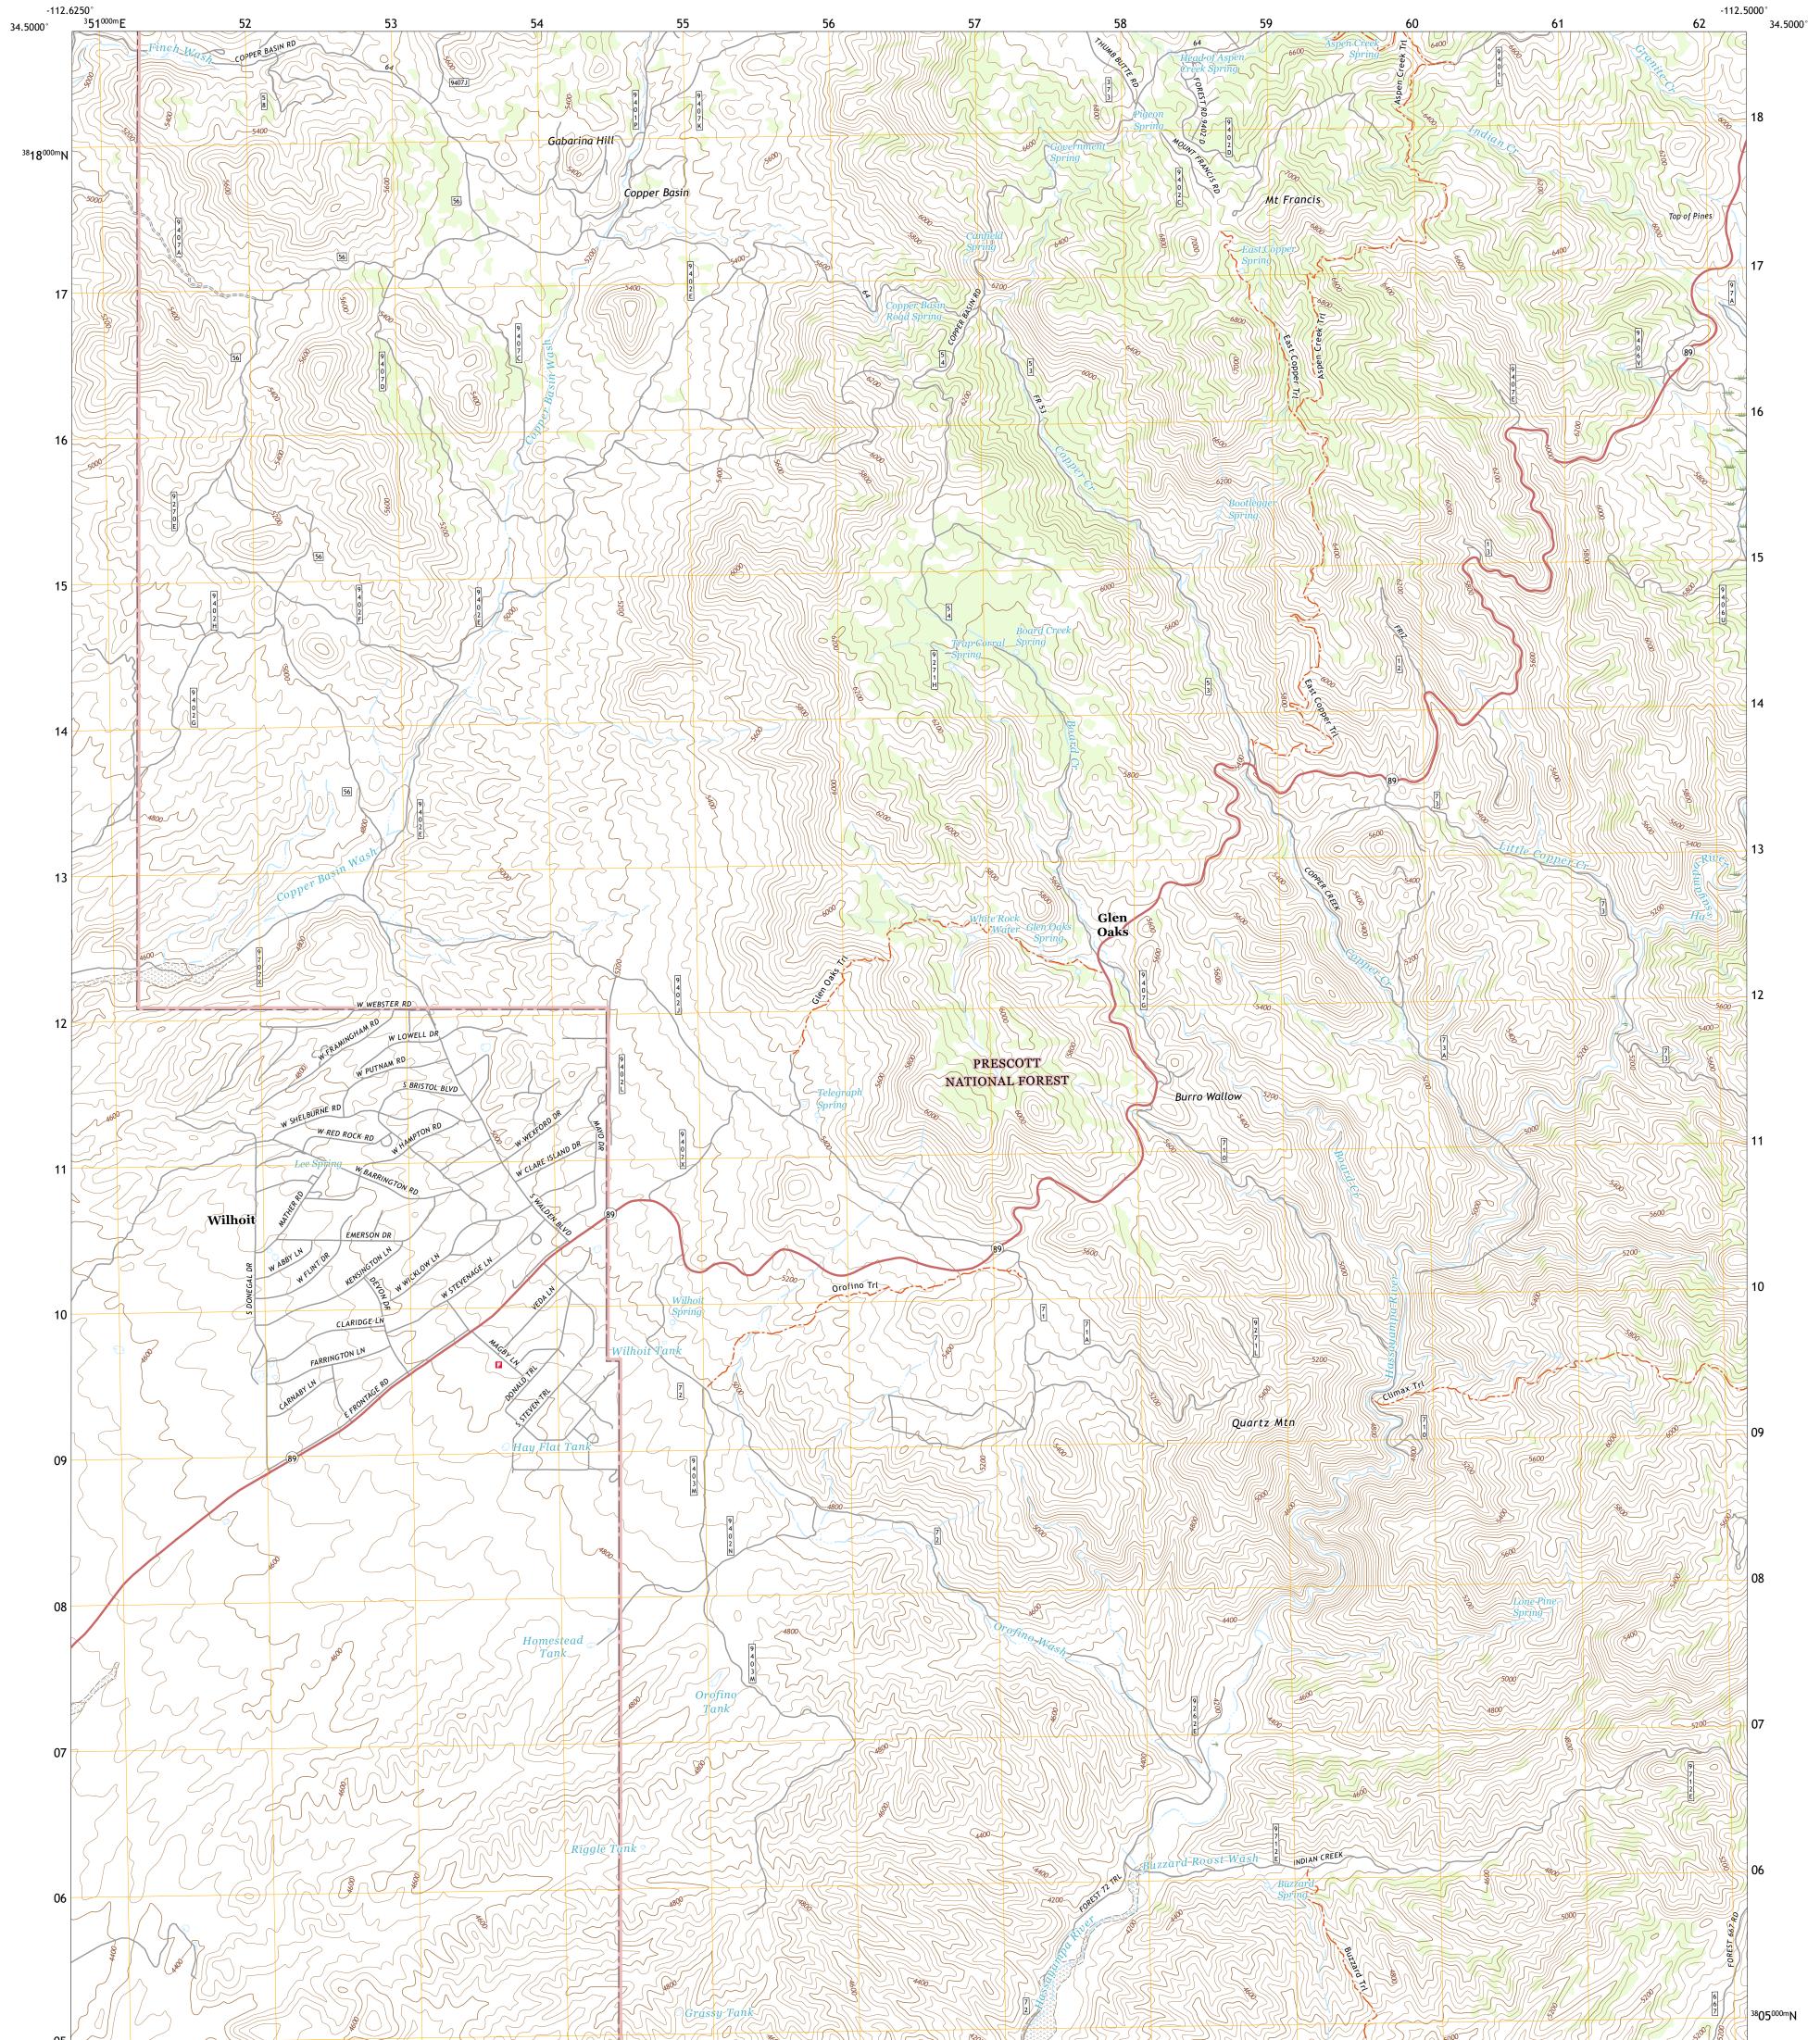

## U.S. DEPARTMENT OF THE INTERIOR U.S. GEOLOGICAL SURVEY

POREST STARE

WILHOIT QUADRANGLE ARIZONA - YAVAPAI COUNTY 7.5-MINUTE SERIES

Produced by the United States Geological Survey North American Datum of 1983 (NAD83) World Geodetic System of 1984 (WGS84). Projection and 1 000-meter grid:Universal Transverse Mercator, Zone 12S This map is not a legal document. Boundaries may be generalized for this map scale. Private lands within government reservations may not be shown. Obtain permission before entering private lands.