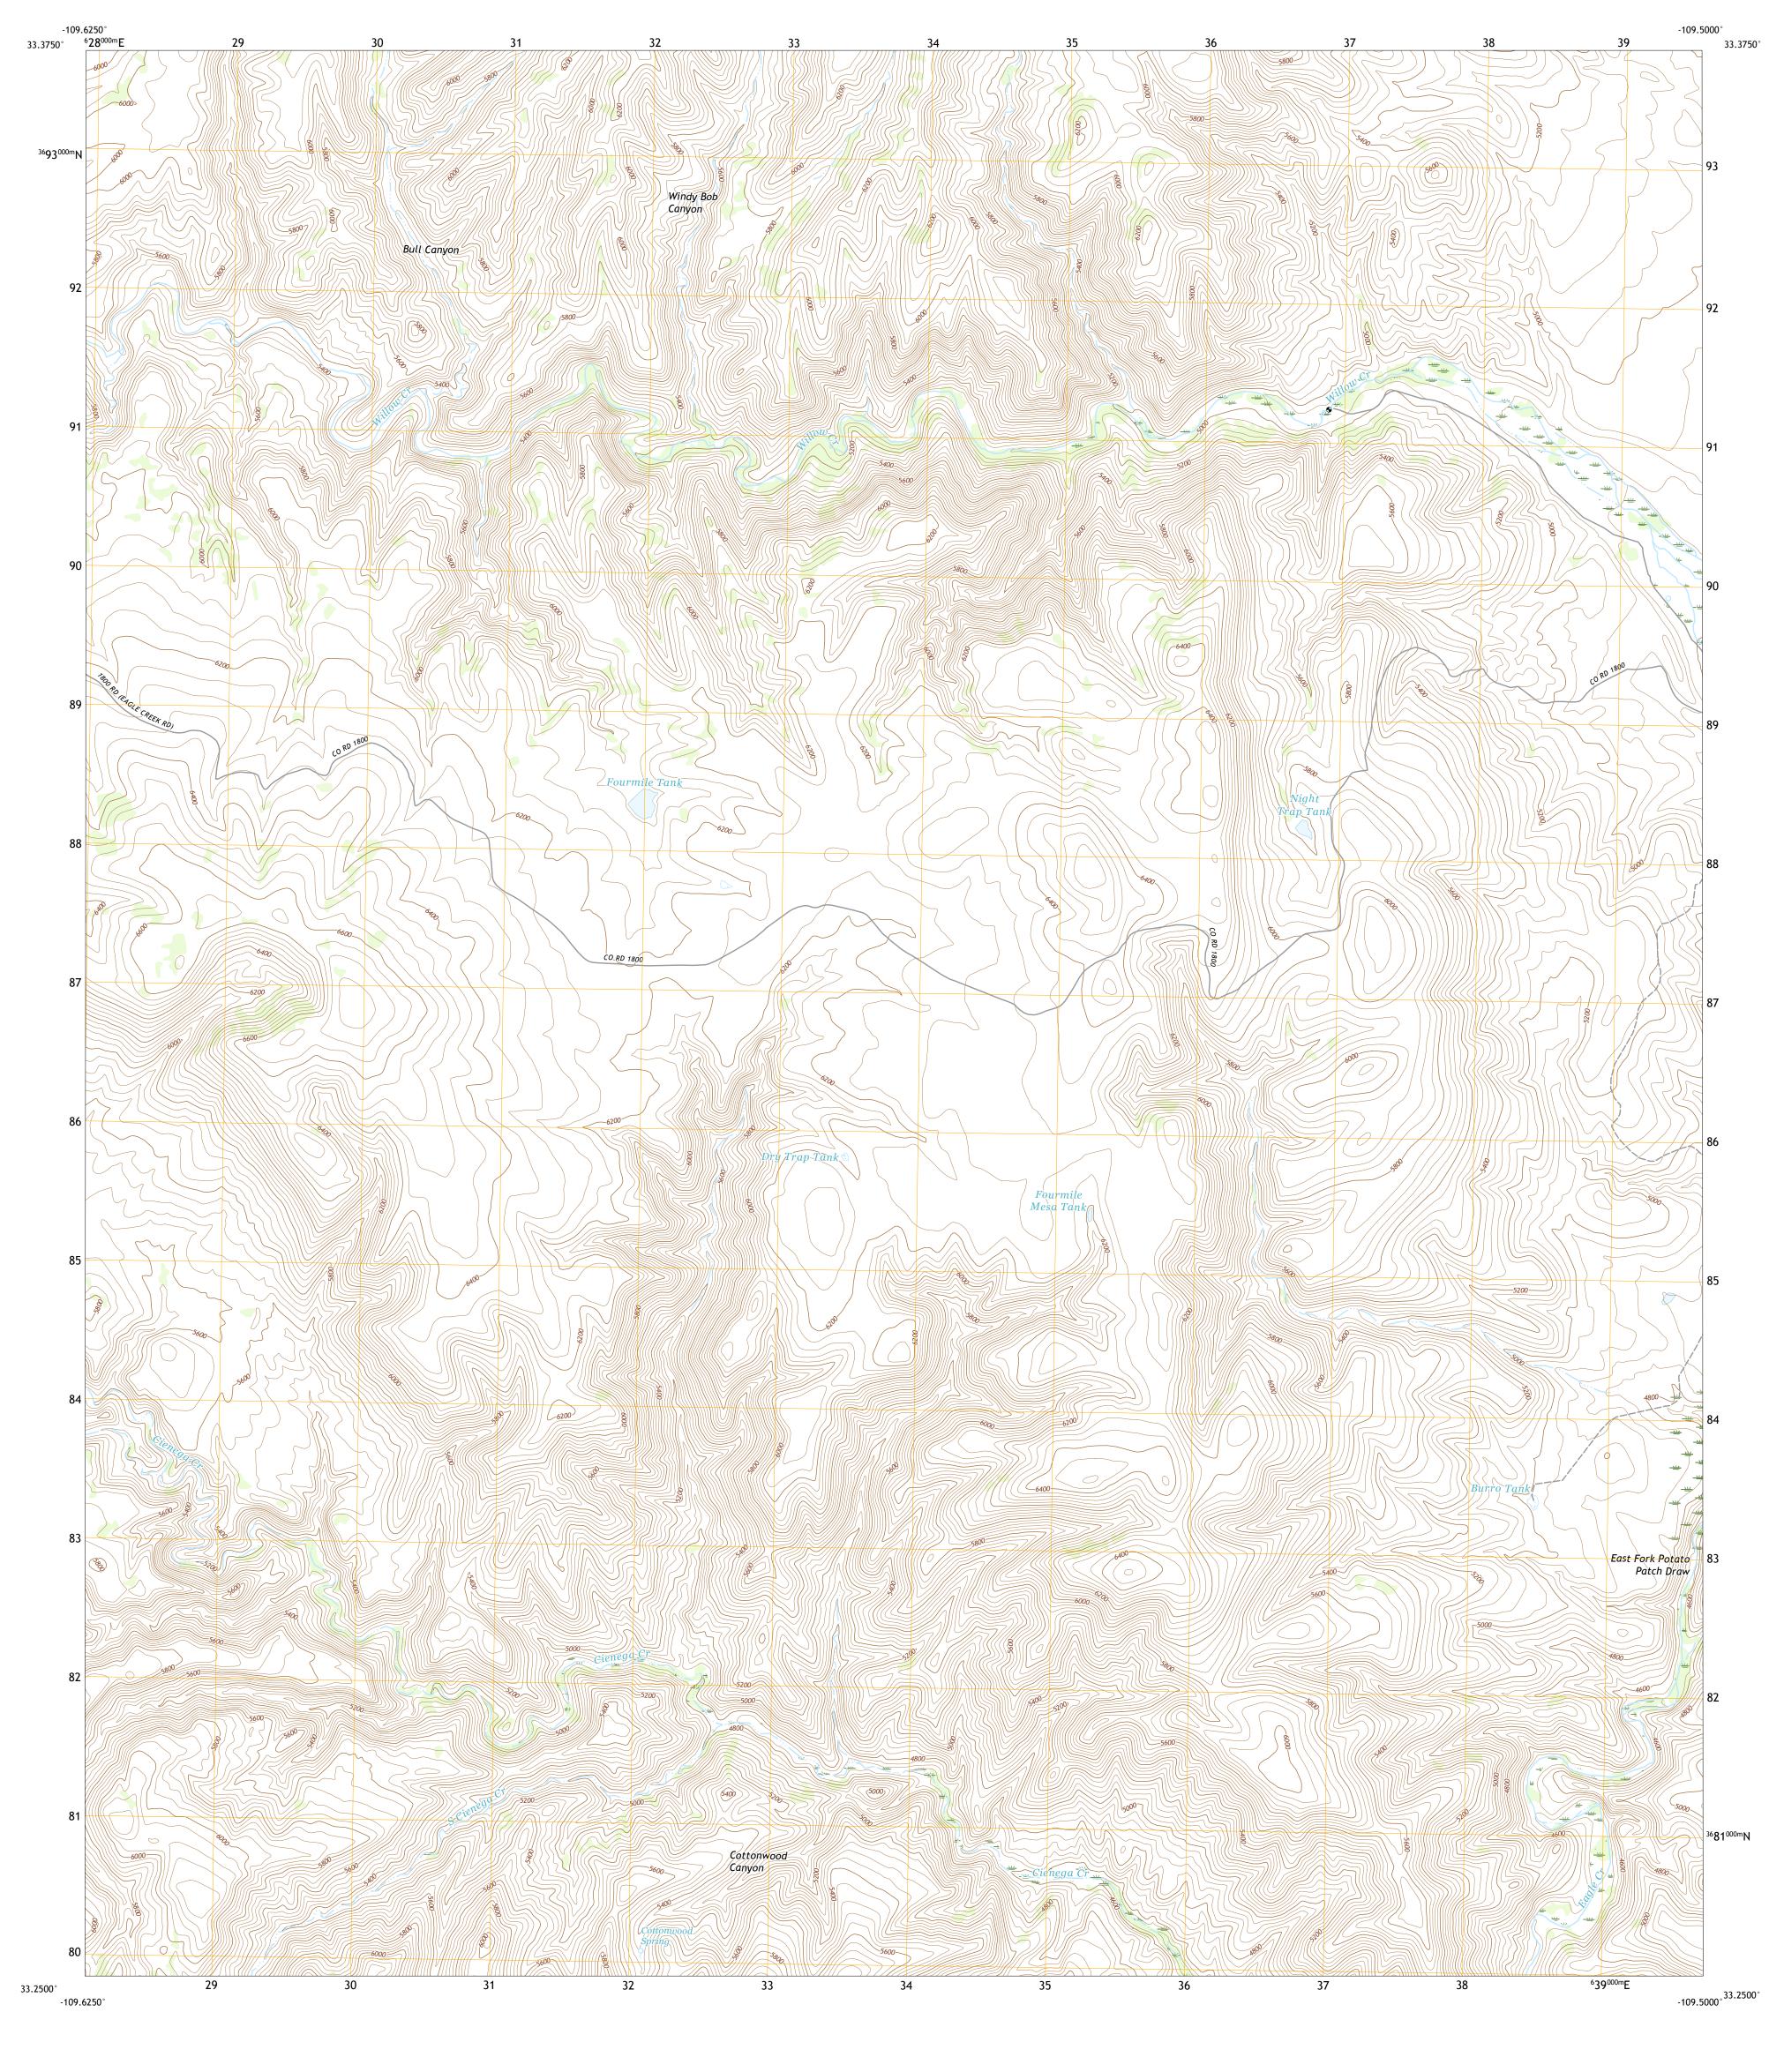

Produced by the United States Geological Survey

This map is not a legal document. Boundaries may be generalized for this map scale. Private lands within government reservations may not be shown. Obtain permission before

North American Datum of 1983 (NAD83) World Geodetic System of 1984 (WGS84). Projection and 1 000-meter grid:Universal Transverse Mercator, Zone 12S

entering private lands.



XB

Grid Zone Designatio 12S



This map was produced to conform with the National Geospatial Program US Topo Product Standard, 2011. A metadata file associated with this product is draft version 0.6.18



ARIZONA

ROAD CLASSIFICATION

US Route

Secondary Hwy -

Interstate Route

Local Road

State Route

4WD