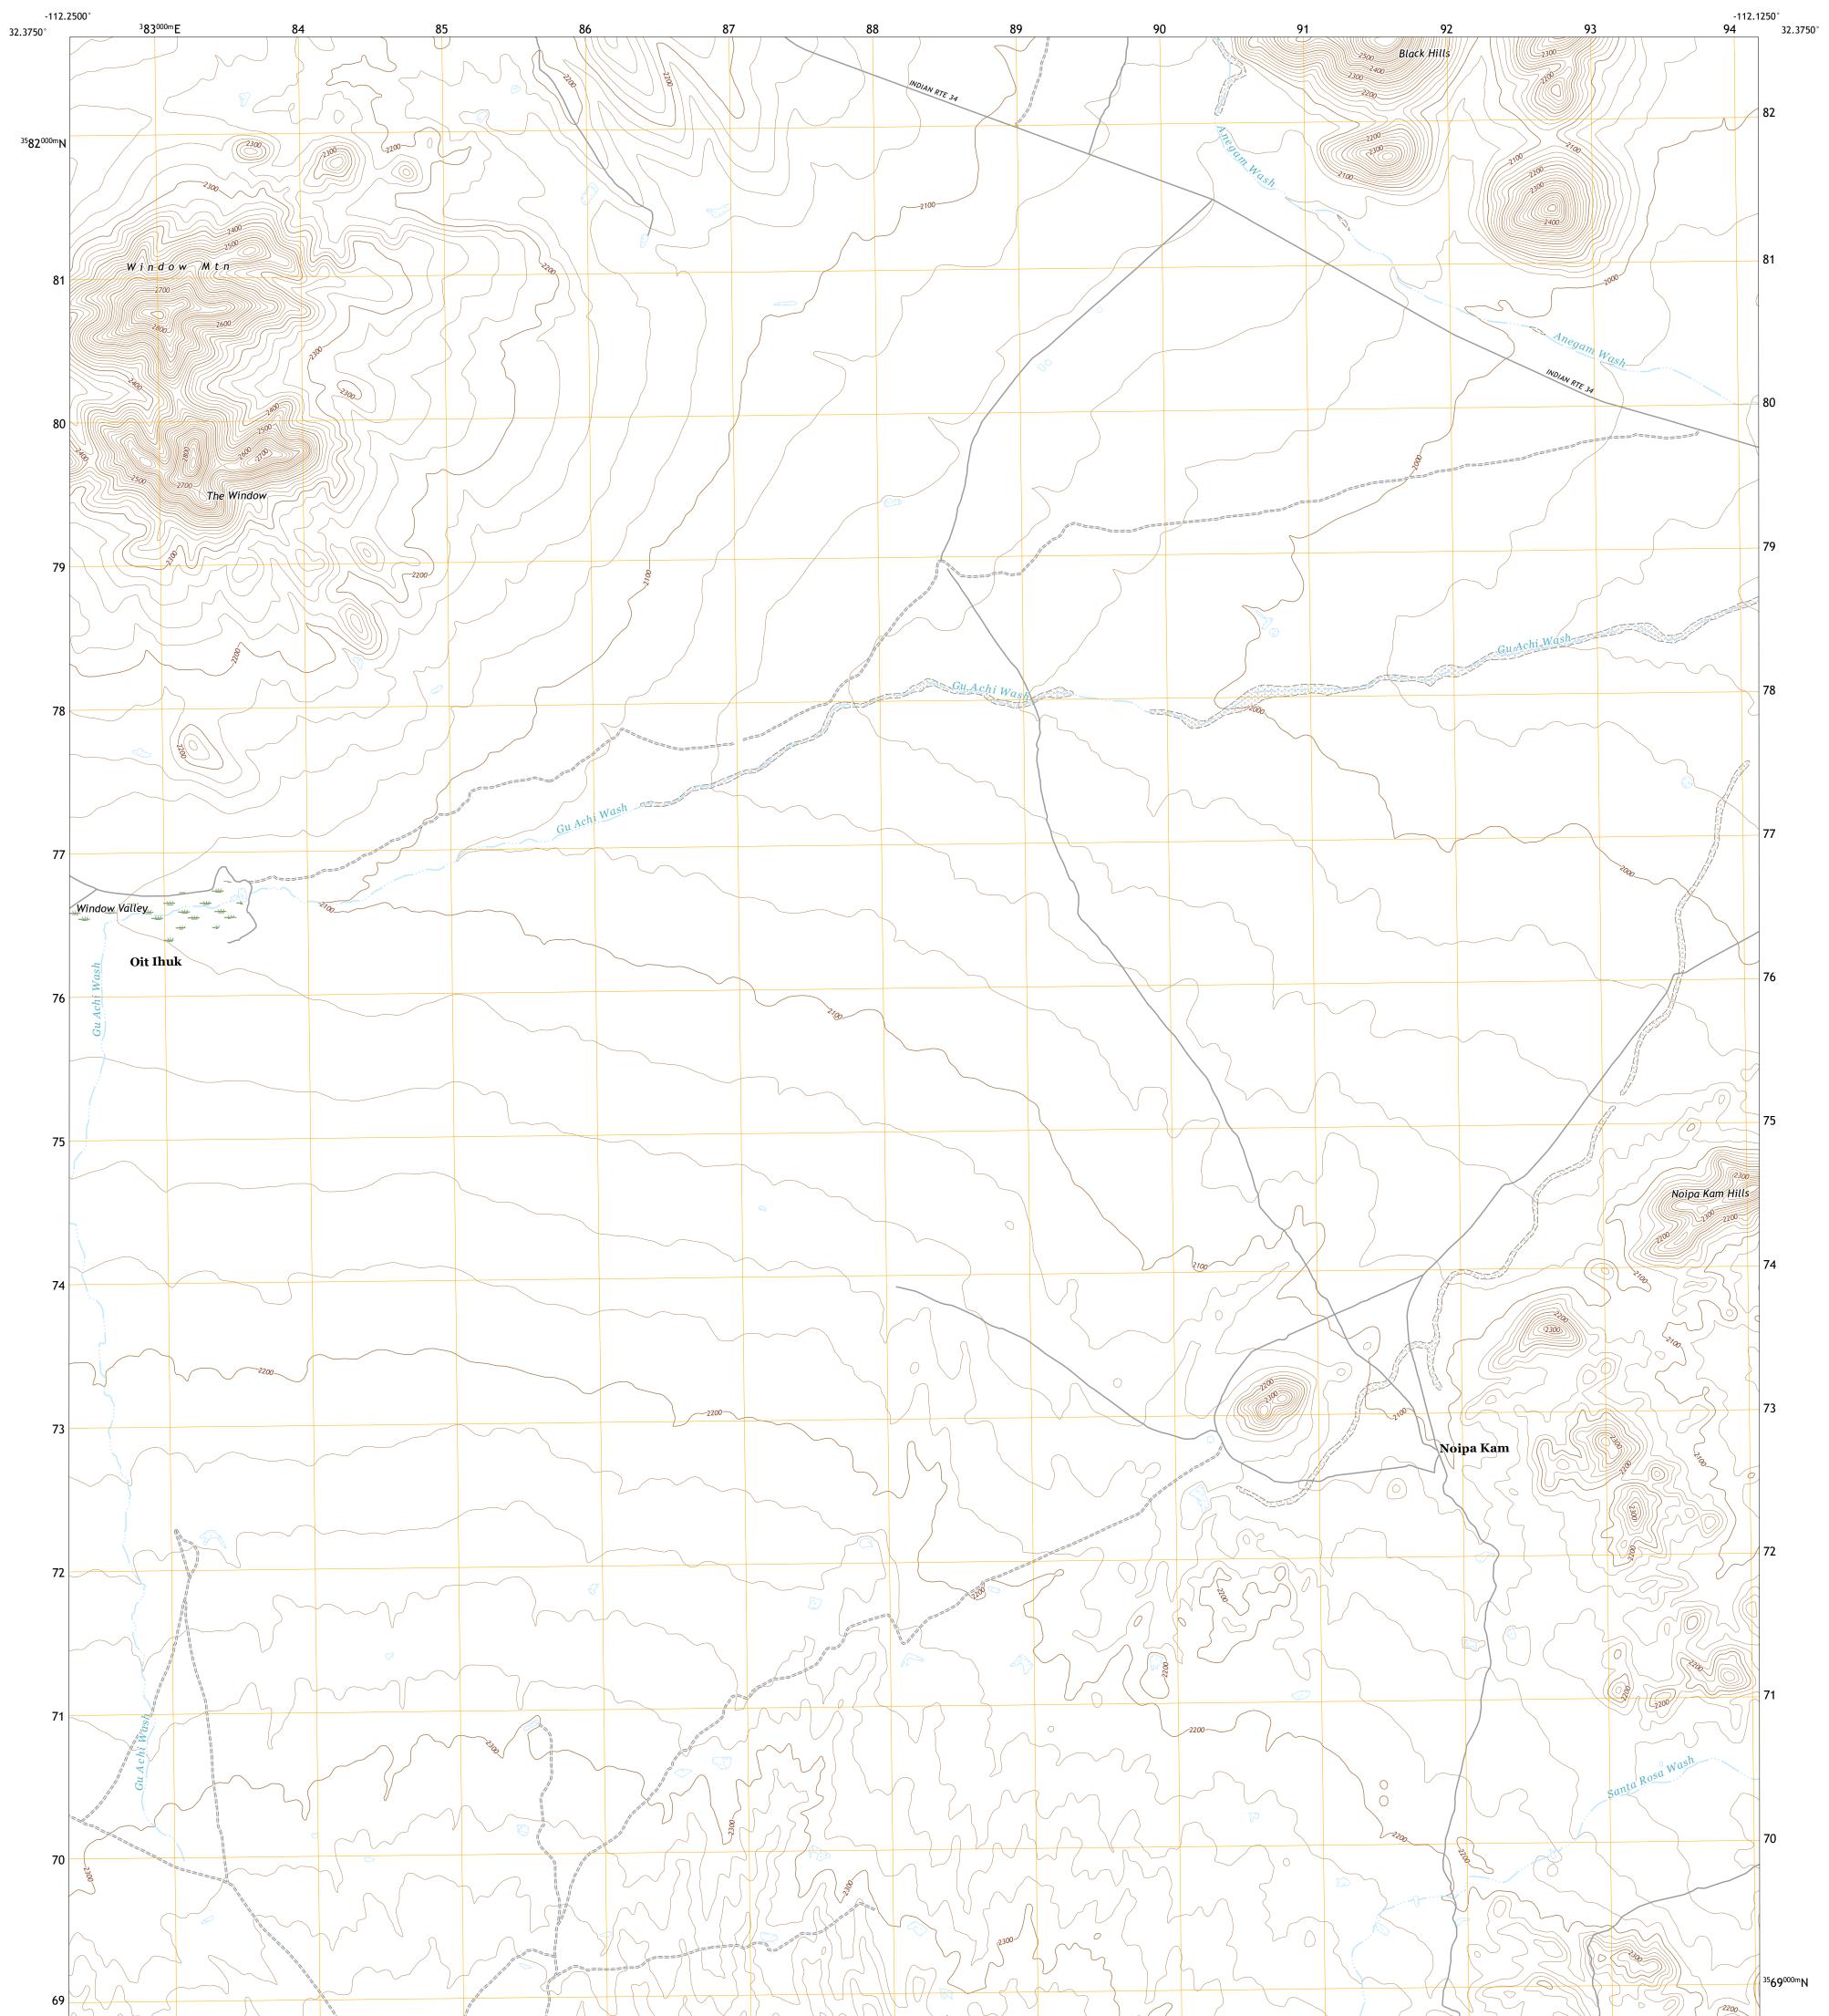

## WINDOW MOUNTAIN QUADRANGLE ARIZONA - PIMA COUNTY 7.5-MINUTE SERIES

Produced by the United States Geological Survey North American Datum of 1983 (NAD83) World Geodetic System of 1984 (WGS84). Projection and 1 000-meter grid:Universal Transverse Mercator, Zone 12S This map is not a legal document. Boundaries may be generalized for this map scale. Private lands within government reservations may not be shown. Obtain permission before entering private lands.

Imagery......NAIP, June 2019 - June 2019 Roads......GNIS, 1980 - 2021 Hydrography......GNIS, 1980 - 2021 Hydrography......National Hydrography Dataset, 2003 - 2019 Contours.....National Elevation Dataset, 2003 Boundaries......Multiple sources; see metadata file 2019 - 2021 Public Land Survey System......BLM, 2017 Wetlands.....BLM, 2017