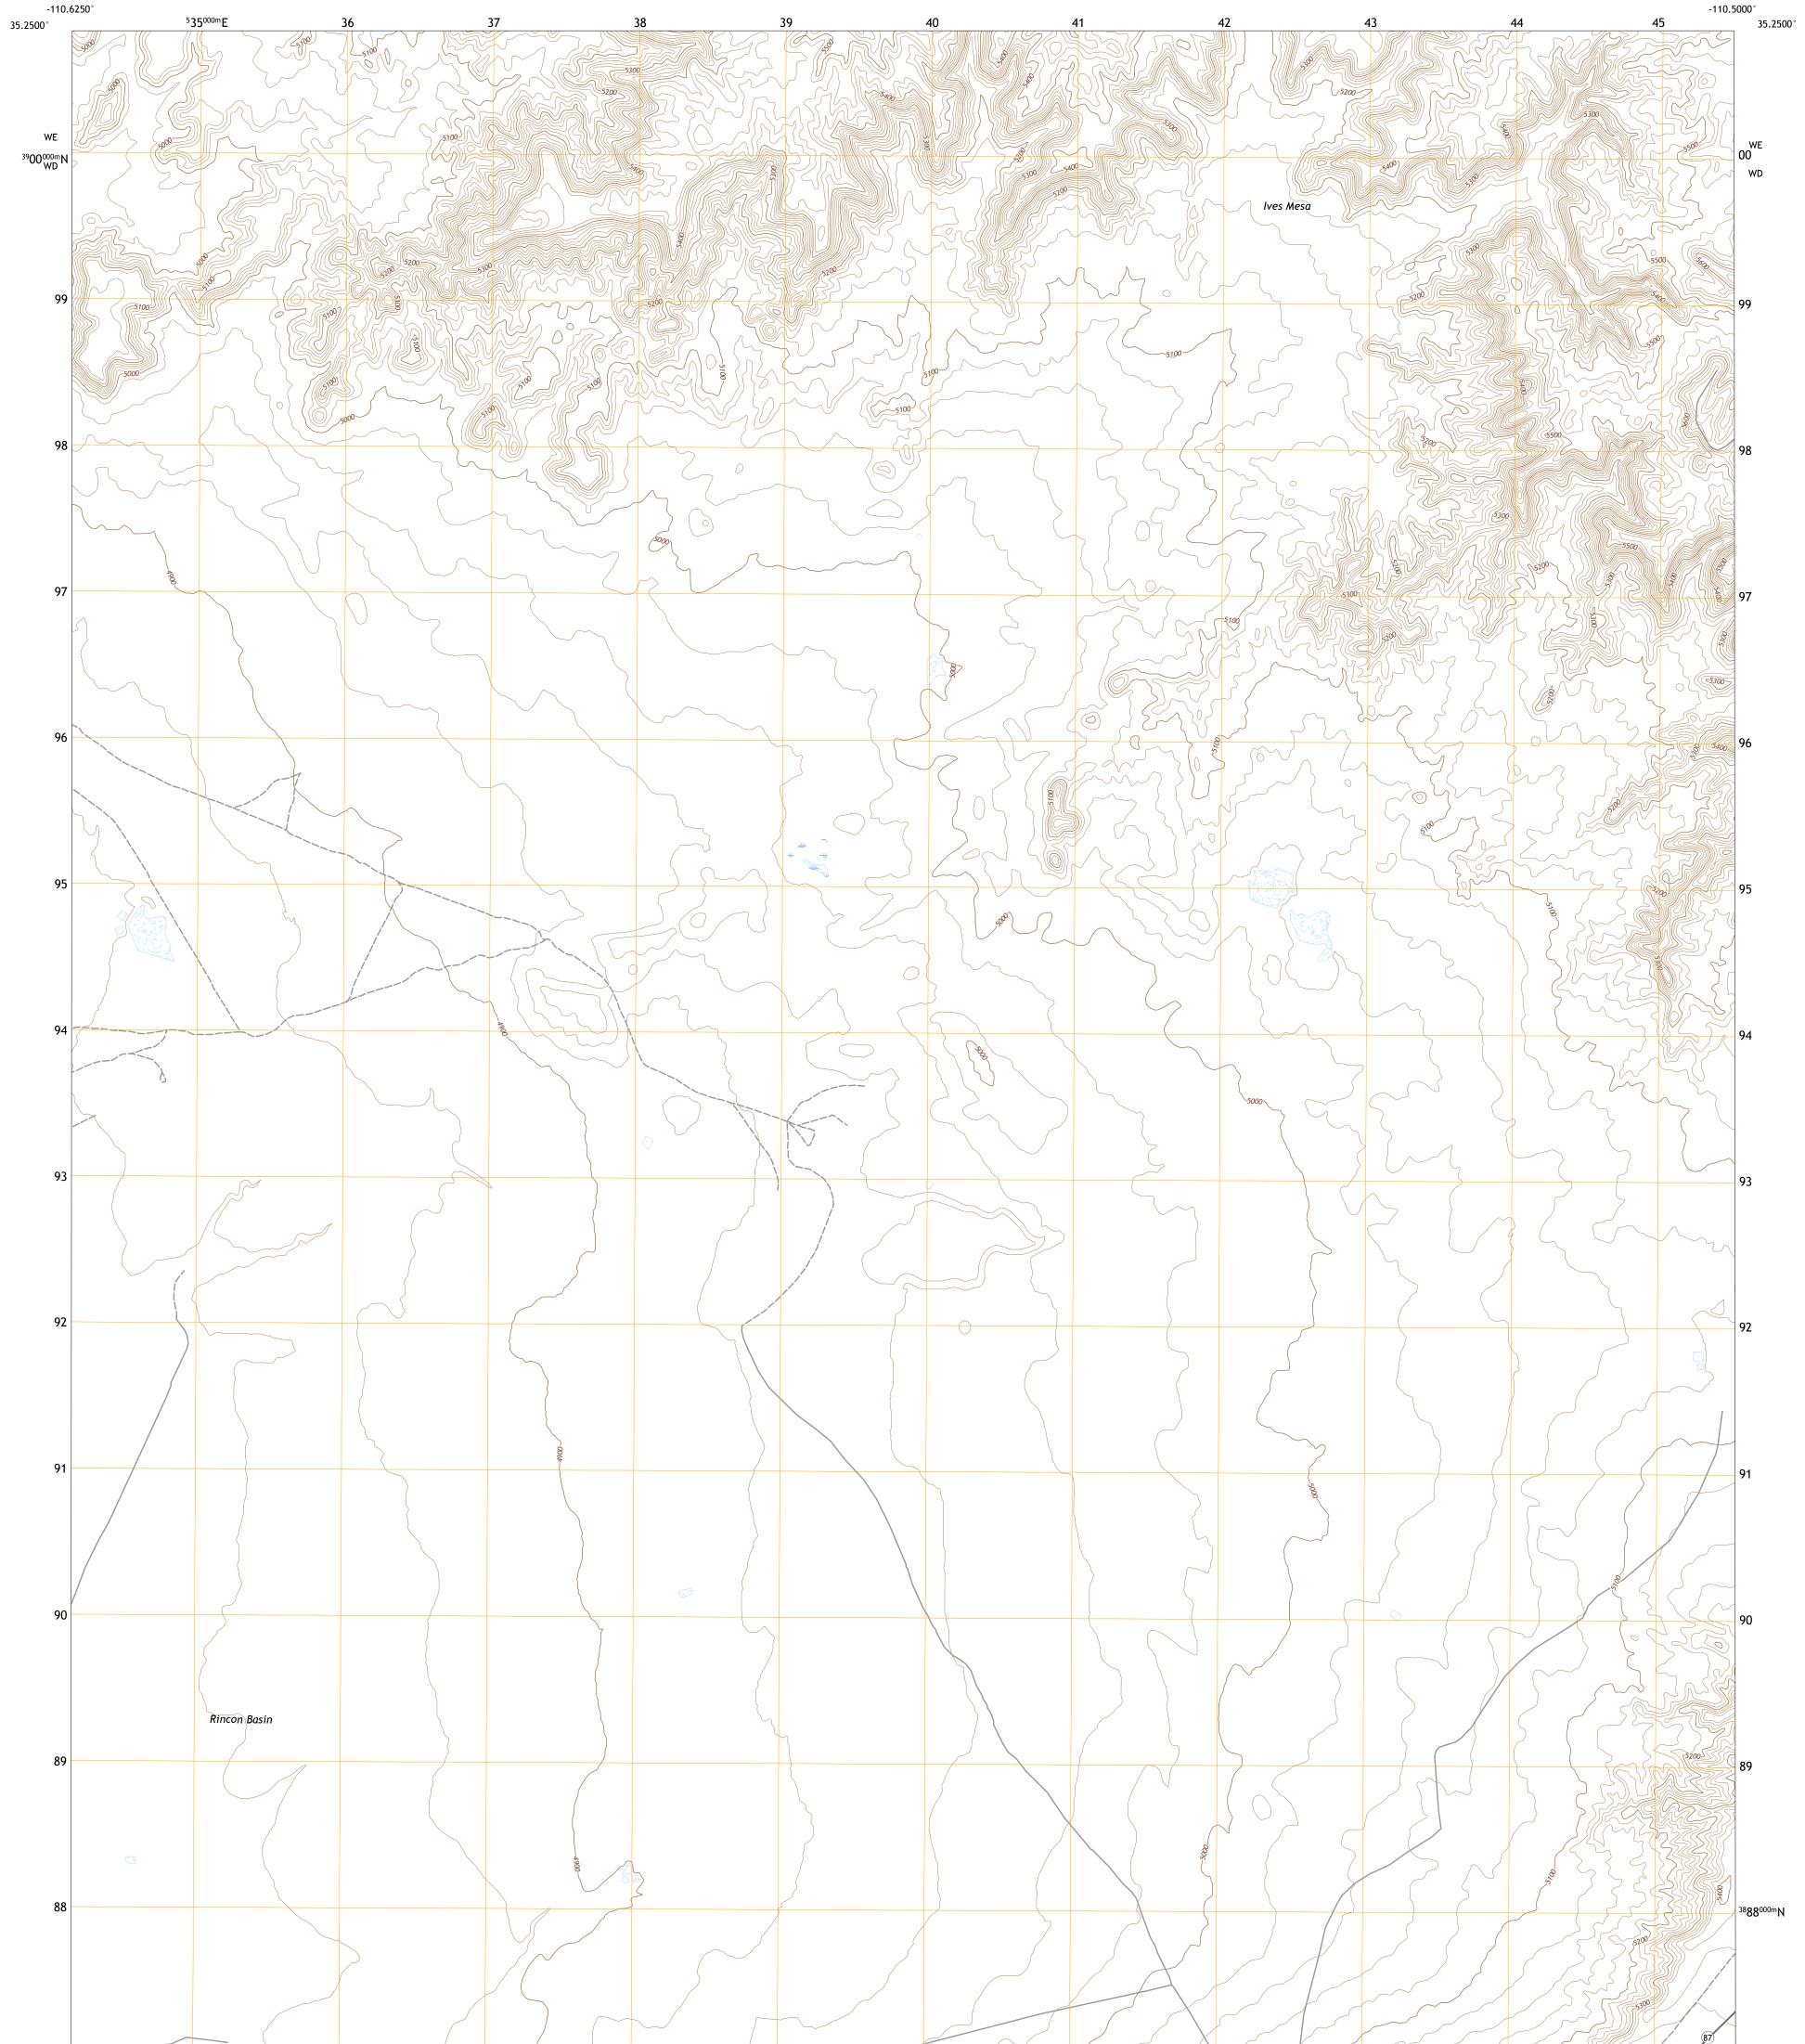

## U.S. DEPARTMENT OF THE INTERIOR U.S. GEOLOGICAL SURVEY

WINSLOW NE QUADRANGLE ARIZONA - NAVAJO COUNTY 7.5-MINUTE SERIES

Produced by the United States Geological Survey North American Datum of 1983 (NAD83) World Geodetic System of 1984 (WGS84). Projection and 1 000-meter grid:Universal Transverse Mercator, Zone 12S This map is not a legal document. Boundaries may be generalized for this map scale. Private lands within government reservations may not be shown. Obtain permission before entering private lands.

Imagery......NAIP, June 2015 - August 2015Roads......NaiP, June 2015 - August 2015Roads......NationalHydrography.....NationalHydrography.....NationalHydrography.....NationalBoundaries......Multiple sources; see metadata file 2016 - 2017Public LandSurveySystem.......BLM, 2017Wetlands......FWSNationalWetlandsInventory2005 - 2009