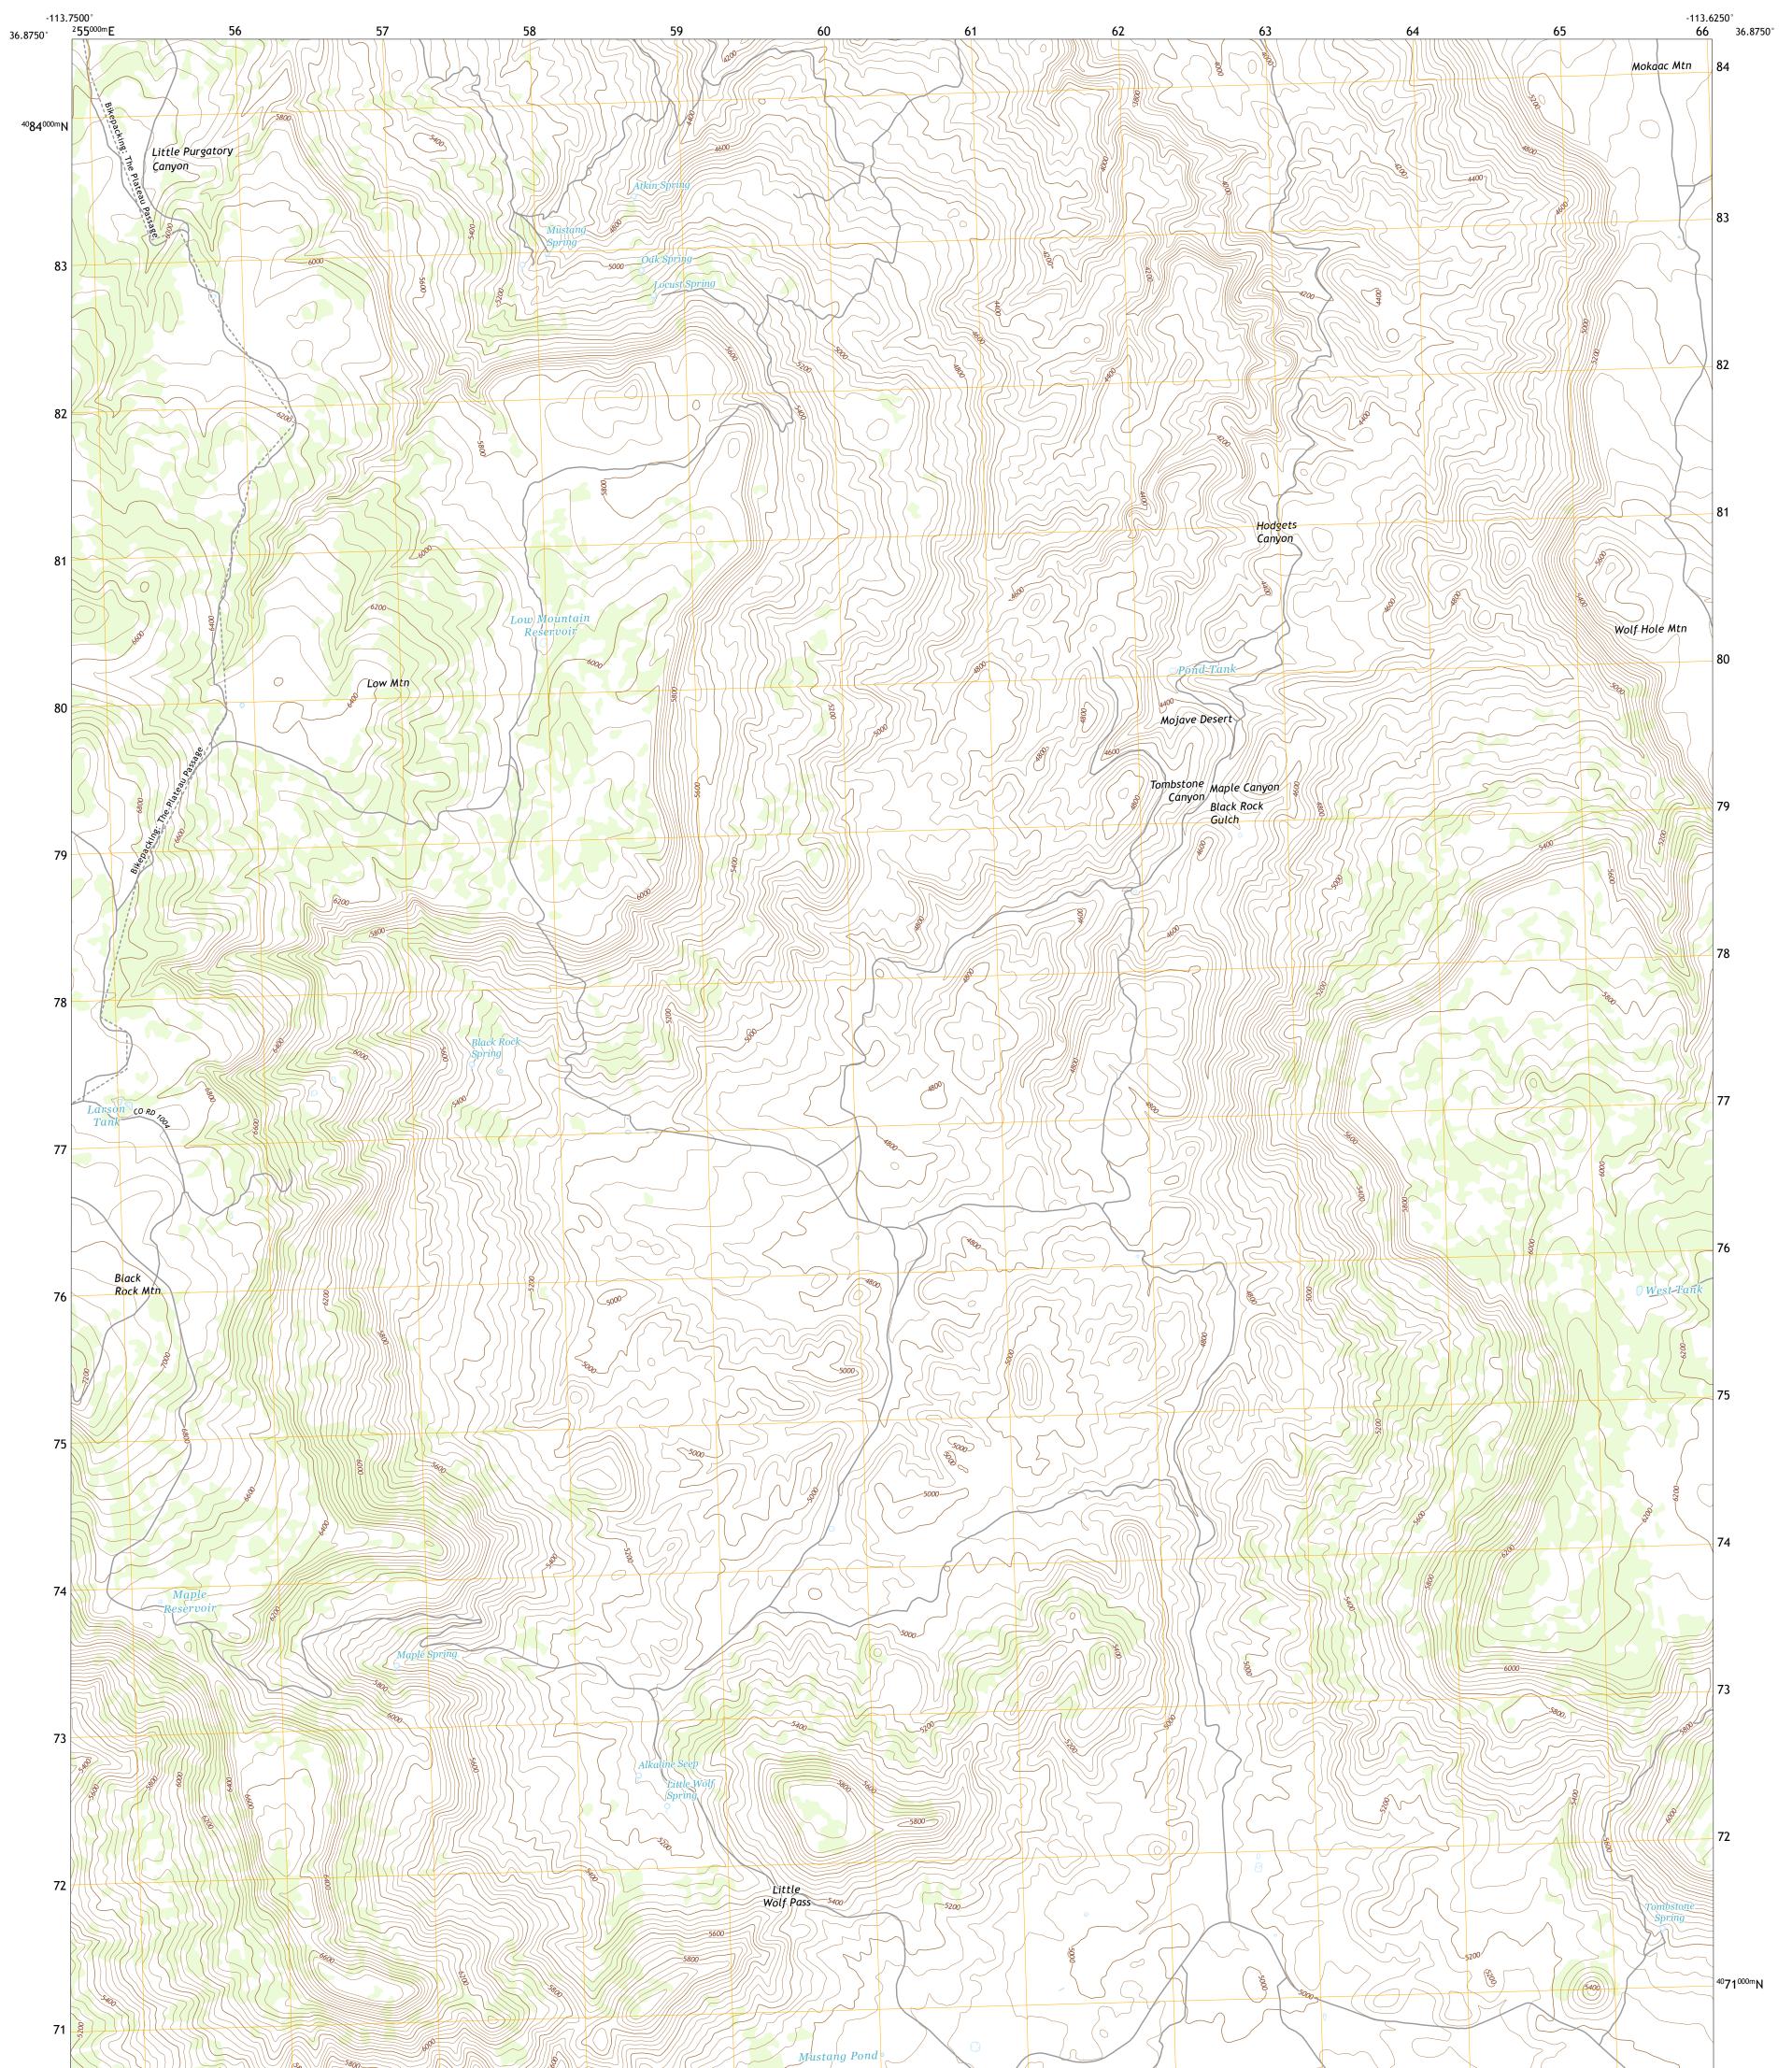

## U.S. DEPARTMENT OF THE INTERIOR U.S. GEOLOGICAL SURVEY

WOLF HOLE MOUNTAIN WEST QUADRANGLE ARIZONA - MOHAVE COUNTY 7.5-MINUTE SERIES

Produced by the United States Geological Survey North American Datum of 1983 (NAD83) World Geodetic System of 1984 (WGS84). Projection and 1 000-meter grid:Universal Transverse Mercator, Zone 12S This map is not a legal document. Boundaries may be generalized for this map scale. Private lands within government reservations may not be shown. Obtain permission before entering private lands.