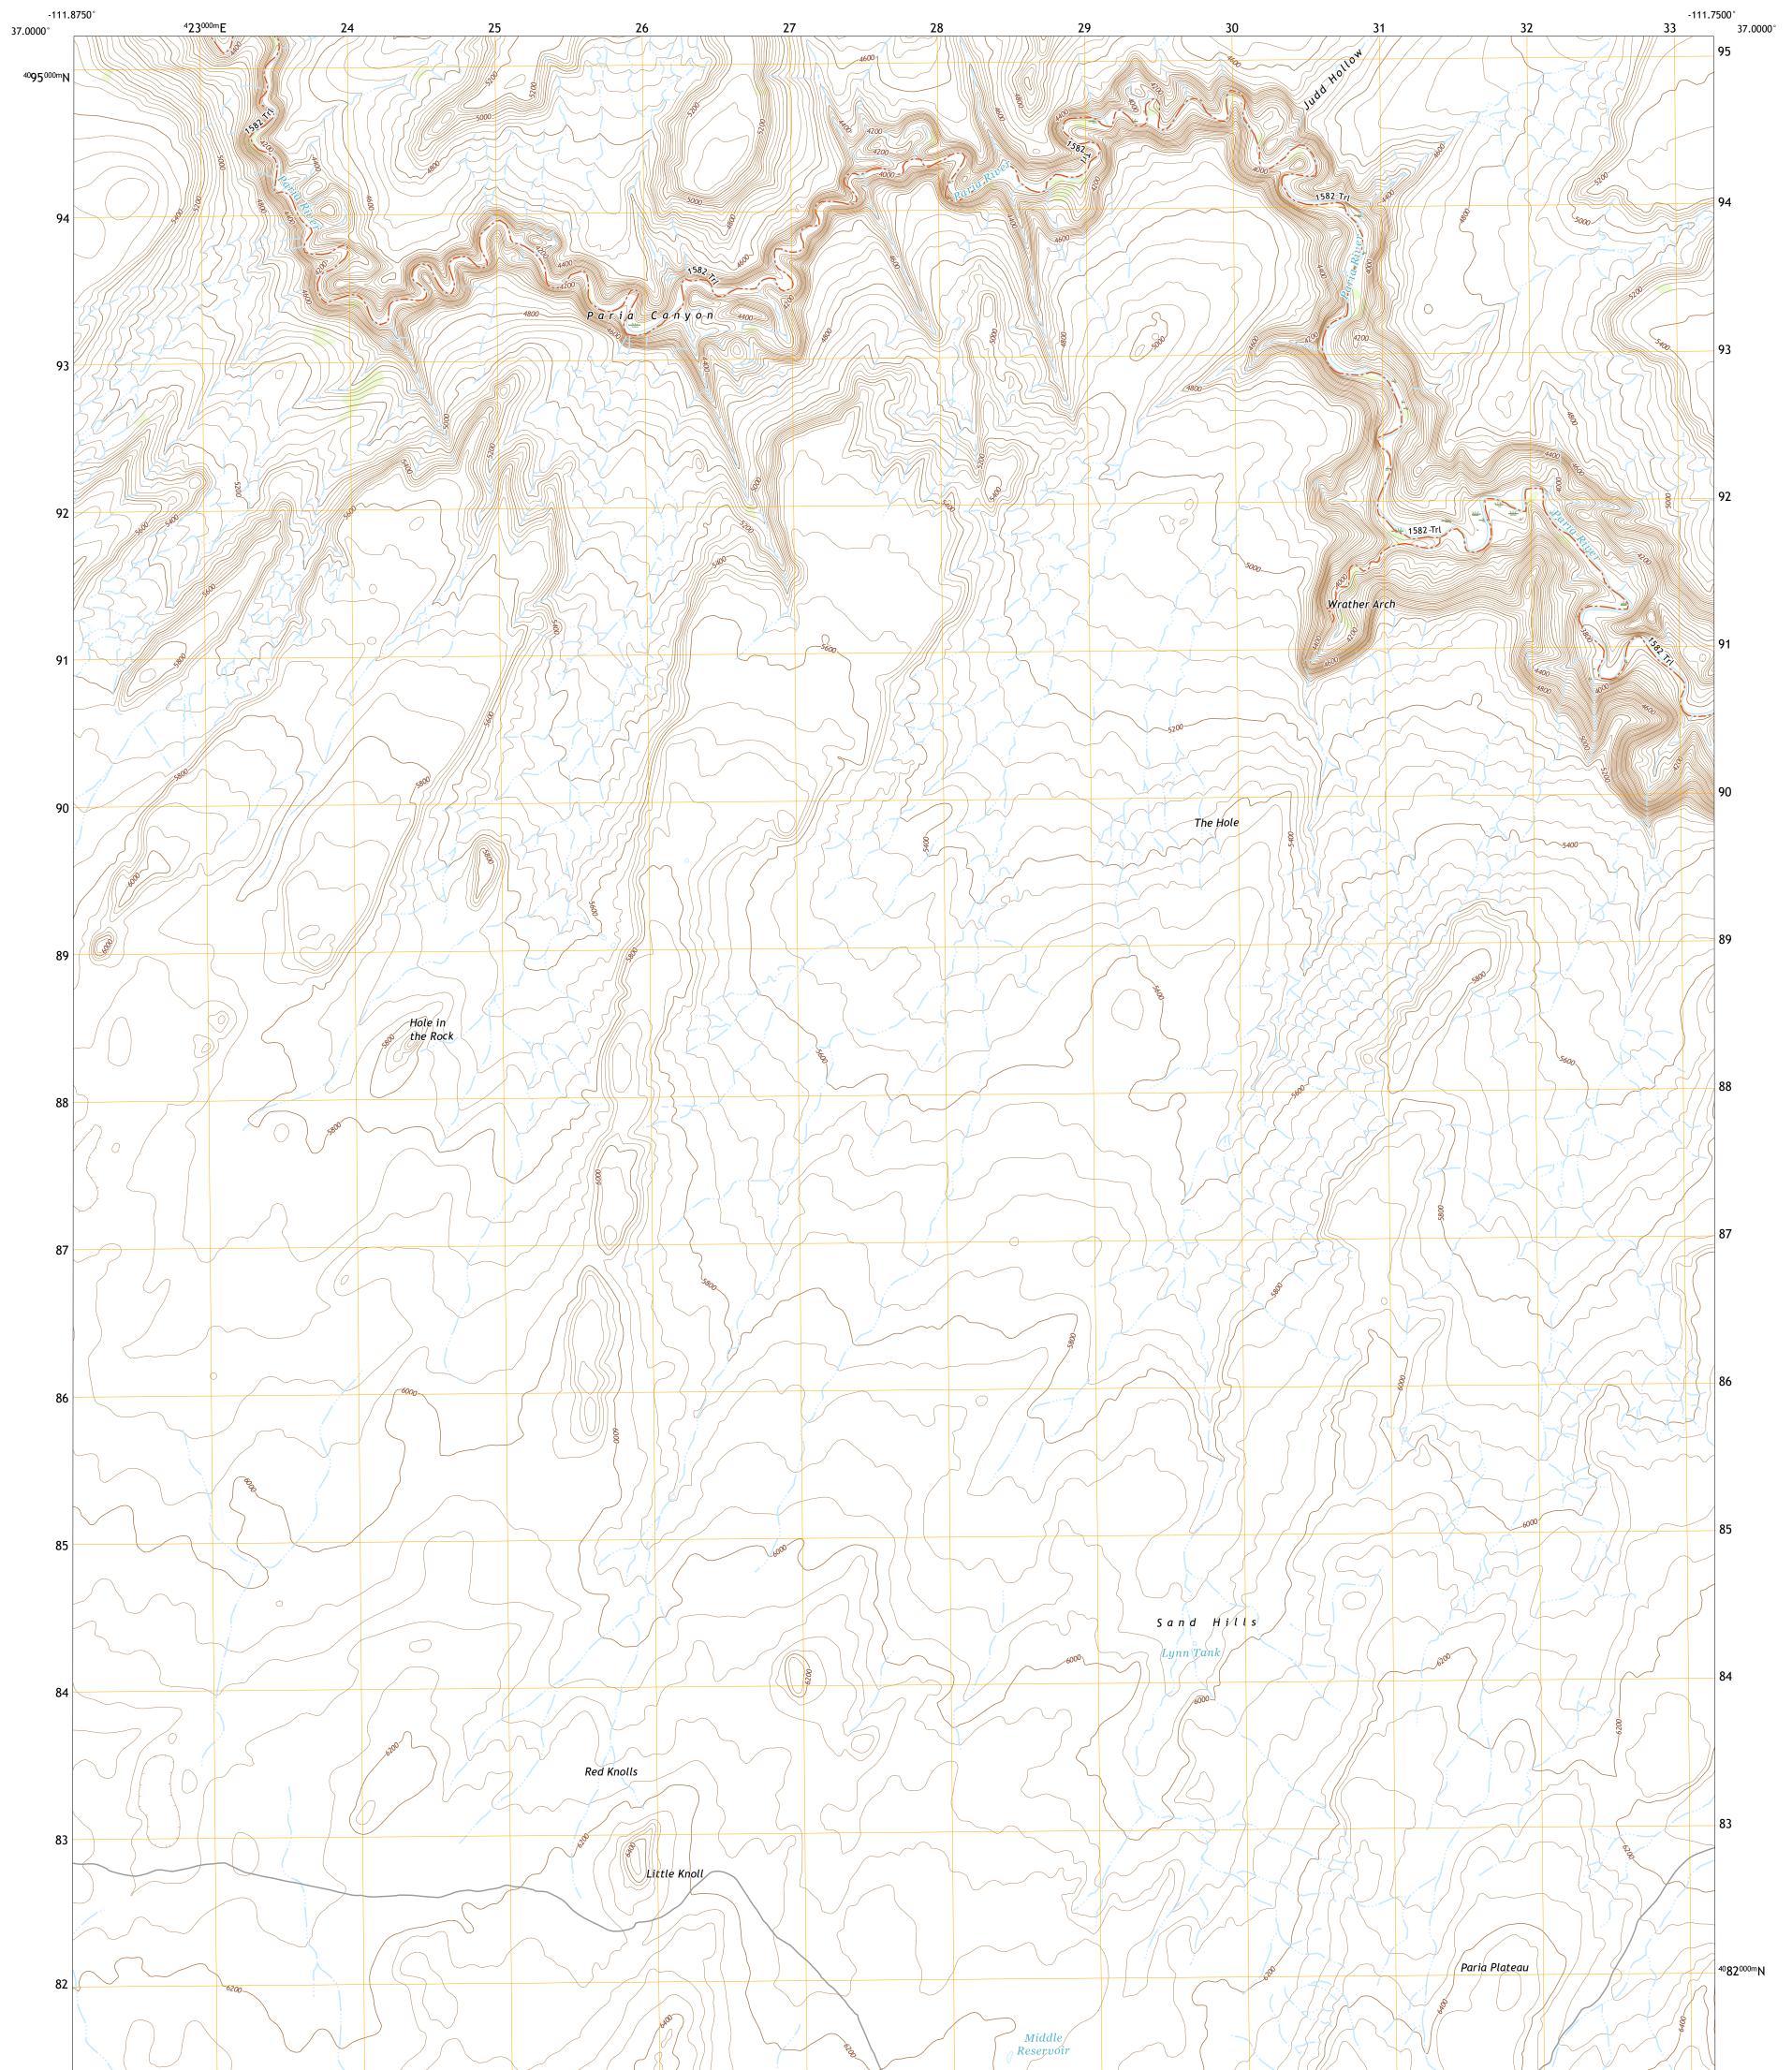

## U.S. DEPARTMENT OF THE INTERIOR U.S. GEOLOGICAL SURVEY

WRATHER ARCH QUADRANGLE ARIZONA - COCONINO COUNTY 7.5-MINUTE SERIES

**Produced by the United States Geological Survey** North American Datum of 1983 (NAD83) World Geodetic System of 1984 (WGS84). Projection and 1 000-meter grid:Universal Transverse Mercator, Zone 12S This map is not a legal document. Boundaries may be generalized for this map scale. Private lands within government reservations may not be shown. Obtain permission before entering private lands.