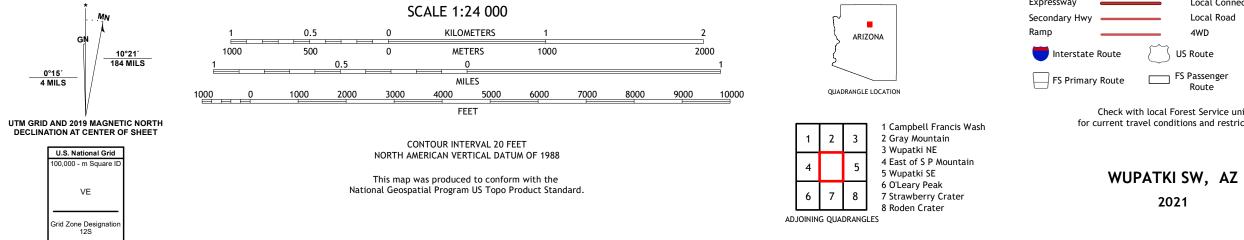

## The National Map US Topo

WUPATKI SW QUADRANGLE ARIZONA - COCONINO COUNTY 7.5-MINUTE SERIES

Produced by the United States Geological Survey North American Datum of 1983 (NAD83) World Geodetic System of 1984 (WGS84). Projection and 1 000-meter grid:Universal Transverse Mercator, Zone 125 This map is not a legal document. Boundaries may be generalized for this map scale. Private lands within government reservations may not be shown. Obtain permission before entering private lands.

Imagery.....NAIP, June 2019 - June 2019 Roads.....U.S. Census Bureau, 2016 - 2018 Roads within US Forest Service Lands......FSTopo Data 

2021