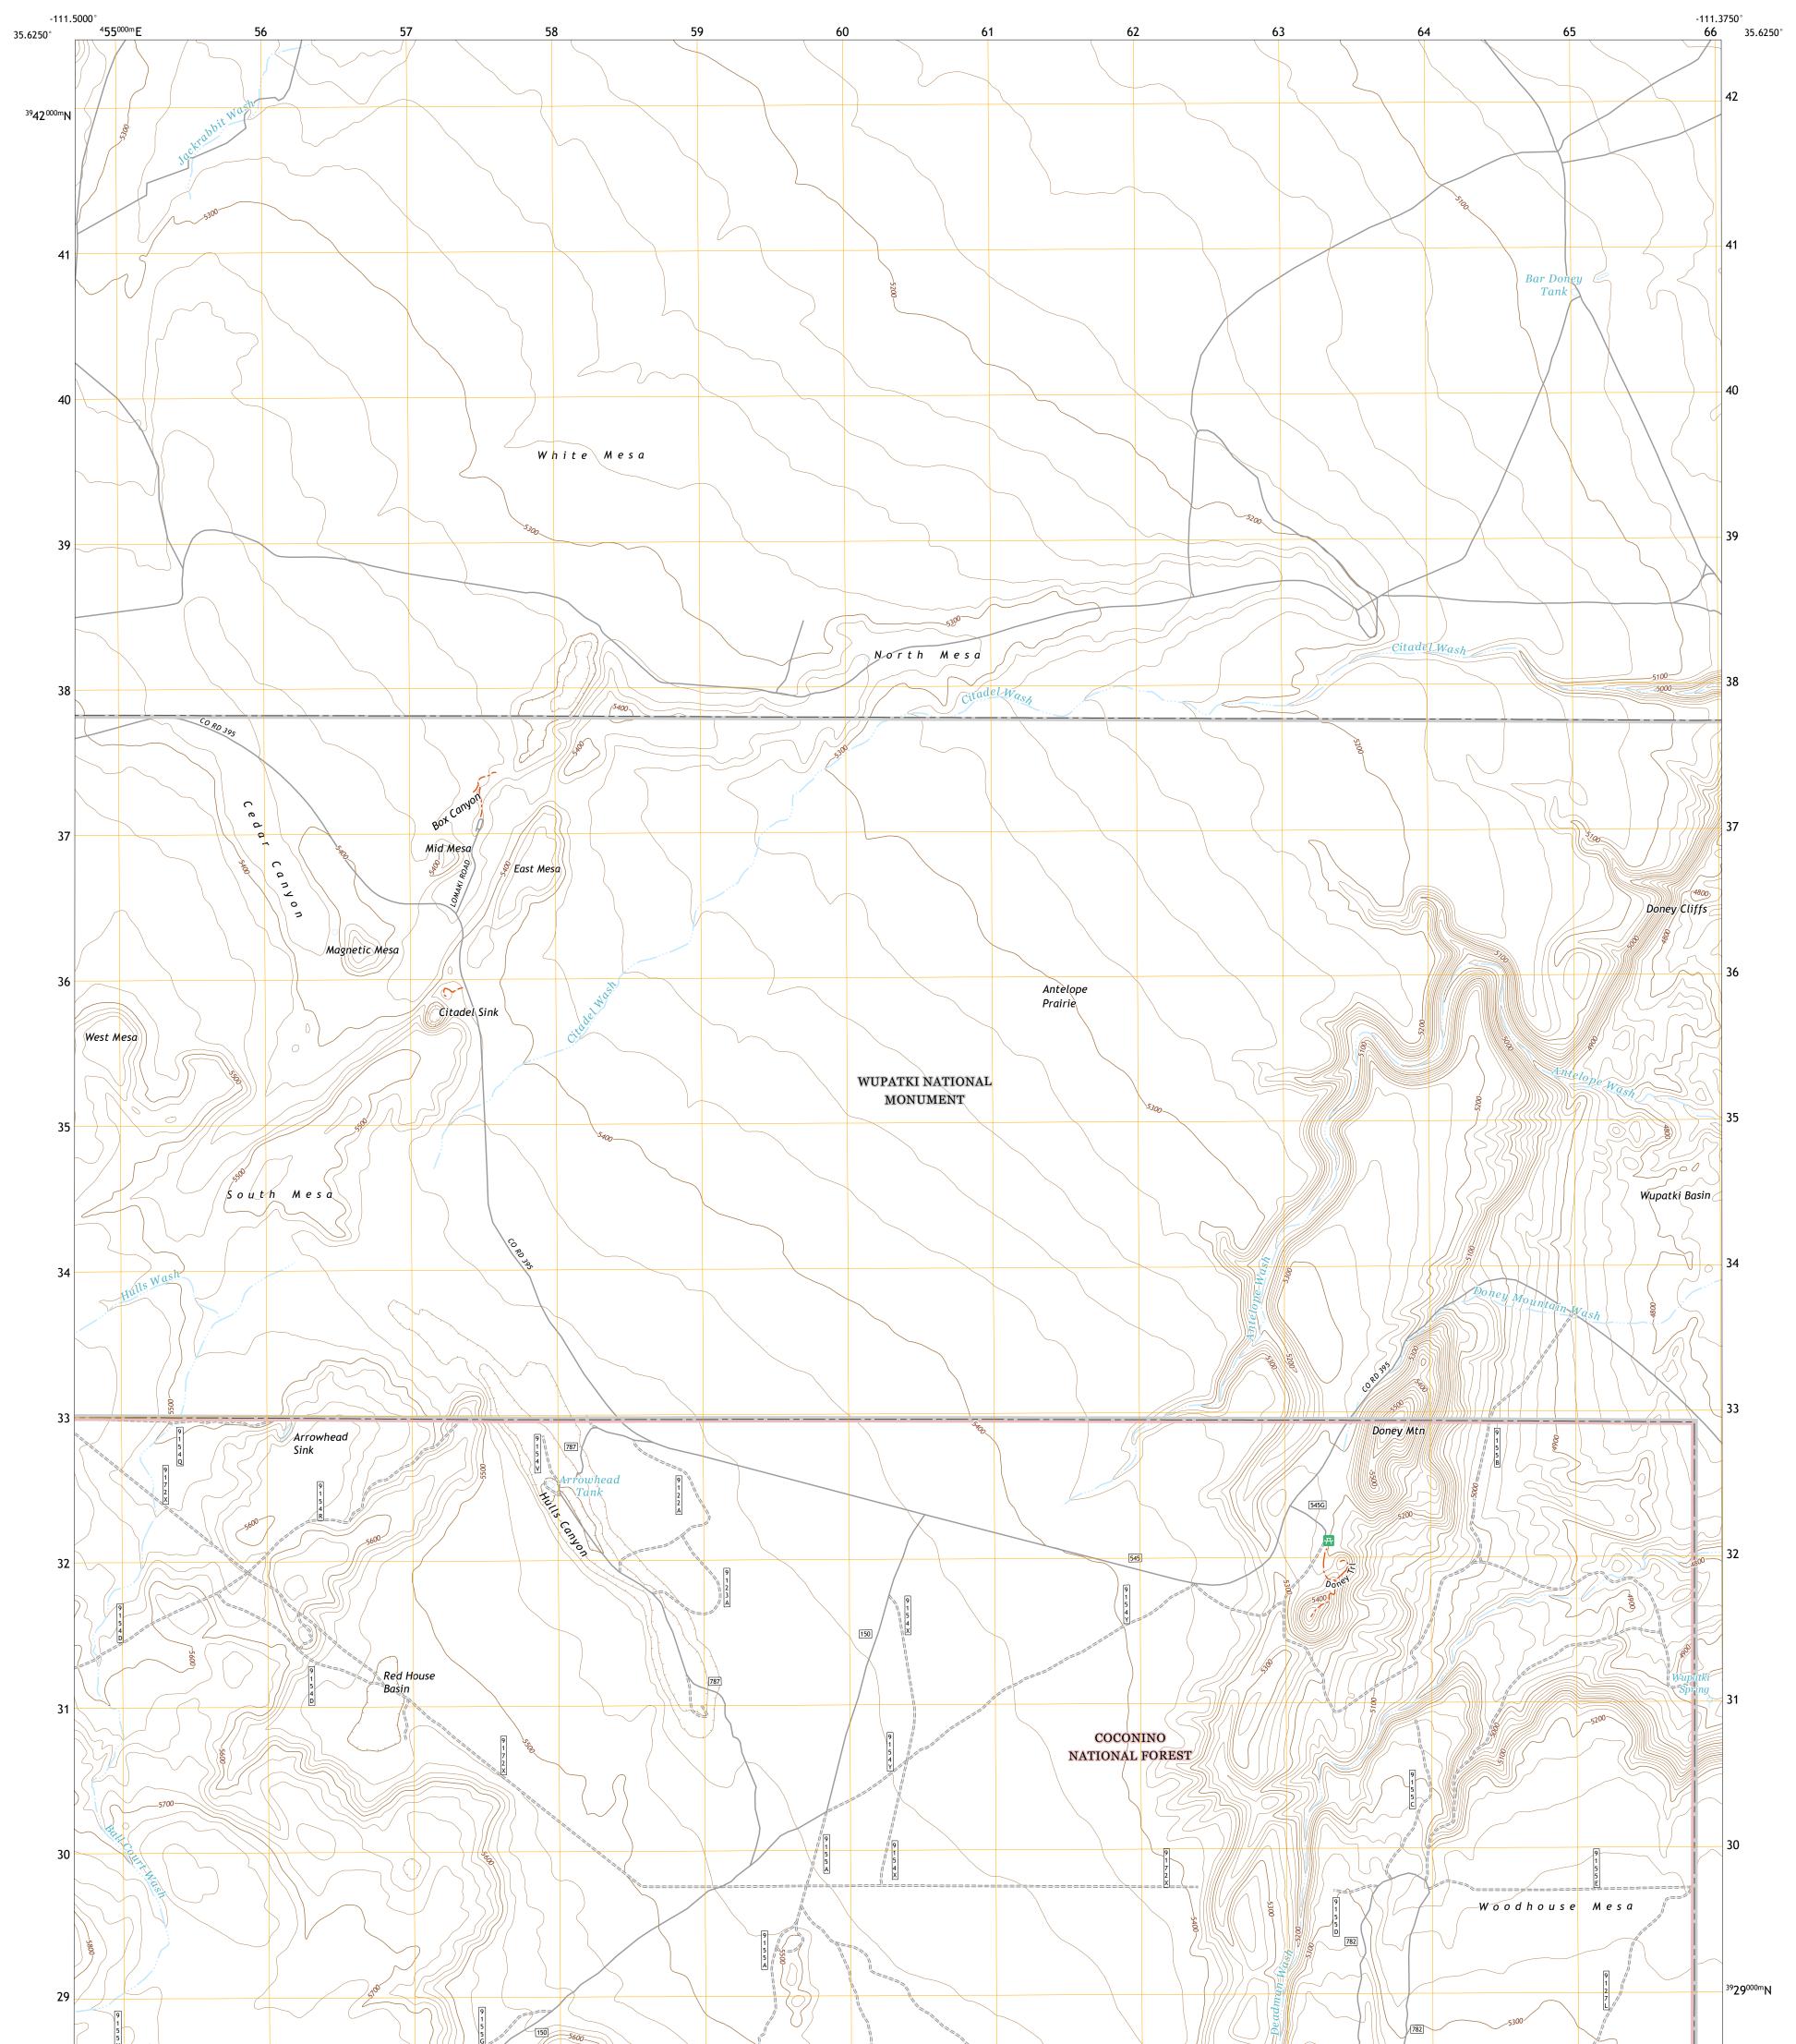

## The National Map US Topo

WUPATKI SW QUADRANGLE ARIZONA - COCONINO COUNTY 7.5-MINUTE SERIES

Produced by the United States Geological Survey North American Datum of 1983 (NAD83) World Geodetic System of 1984 (WGS84). Projection and 1 000-meter grid:Universal Transverse Mercator, Zone 125 This map is not a legal document. Boundaries may be generalized for this map scale. Private lands within government reservations may not be shown. Obtain permission before entering private lands.