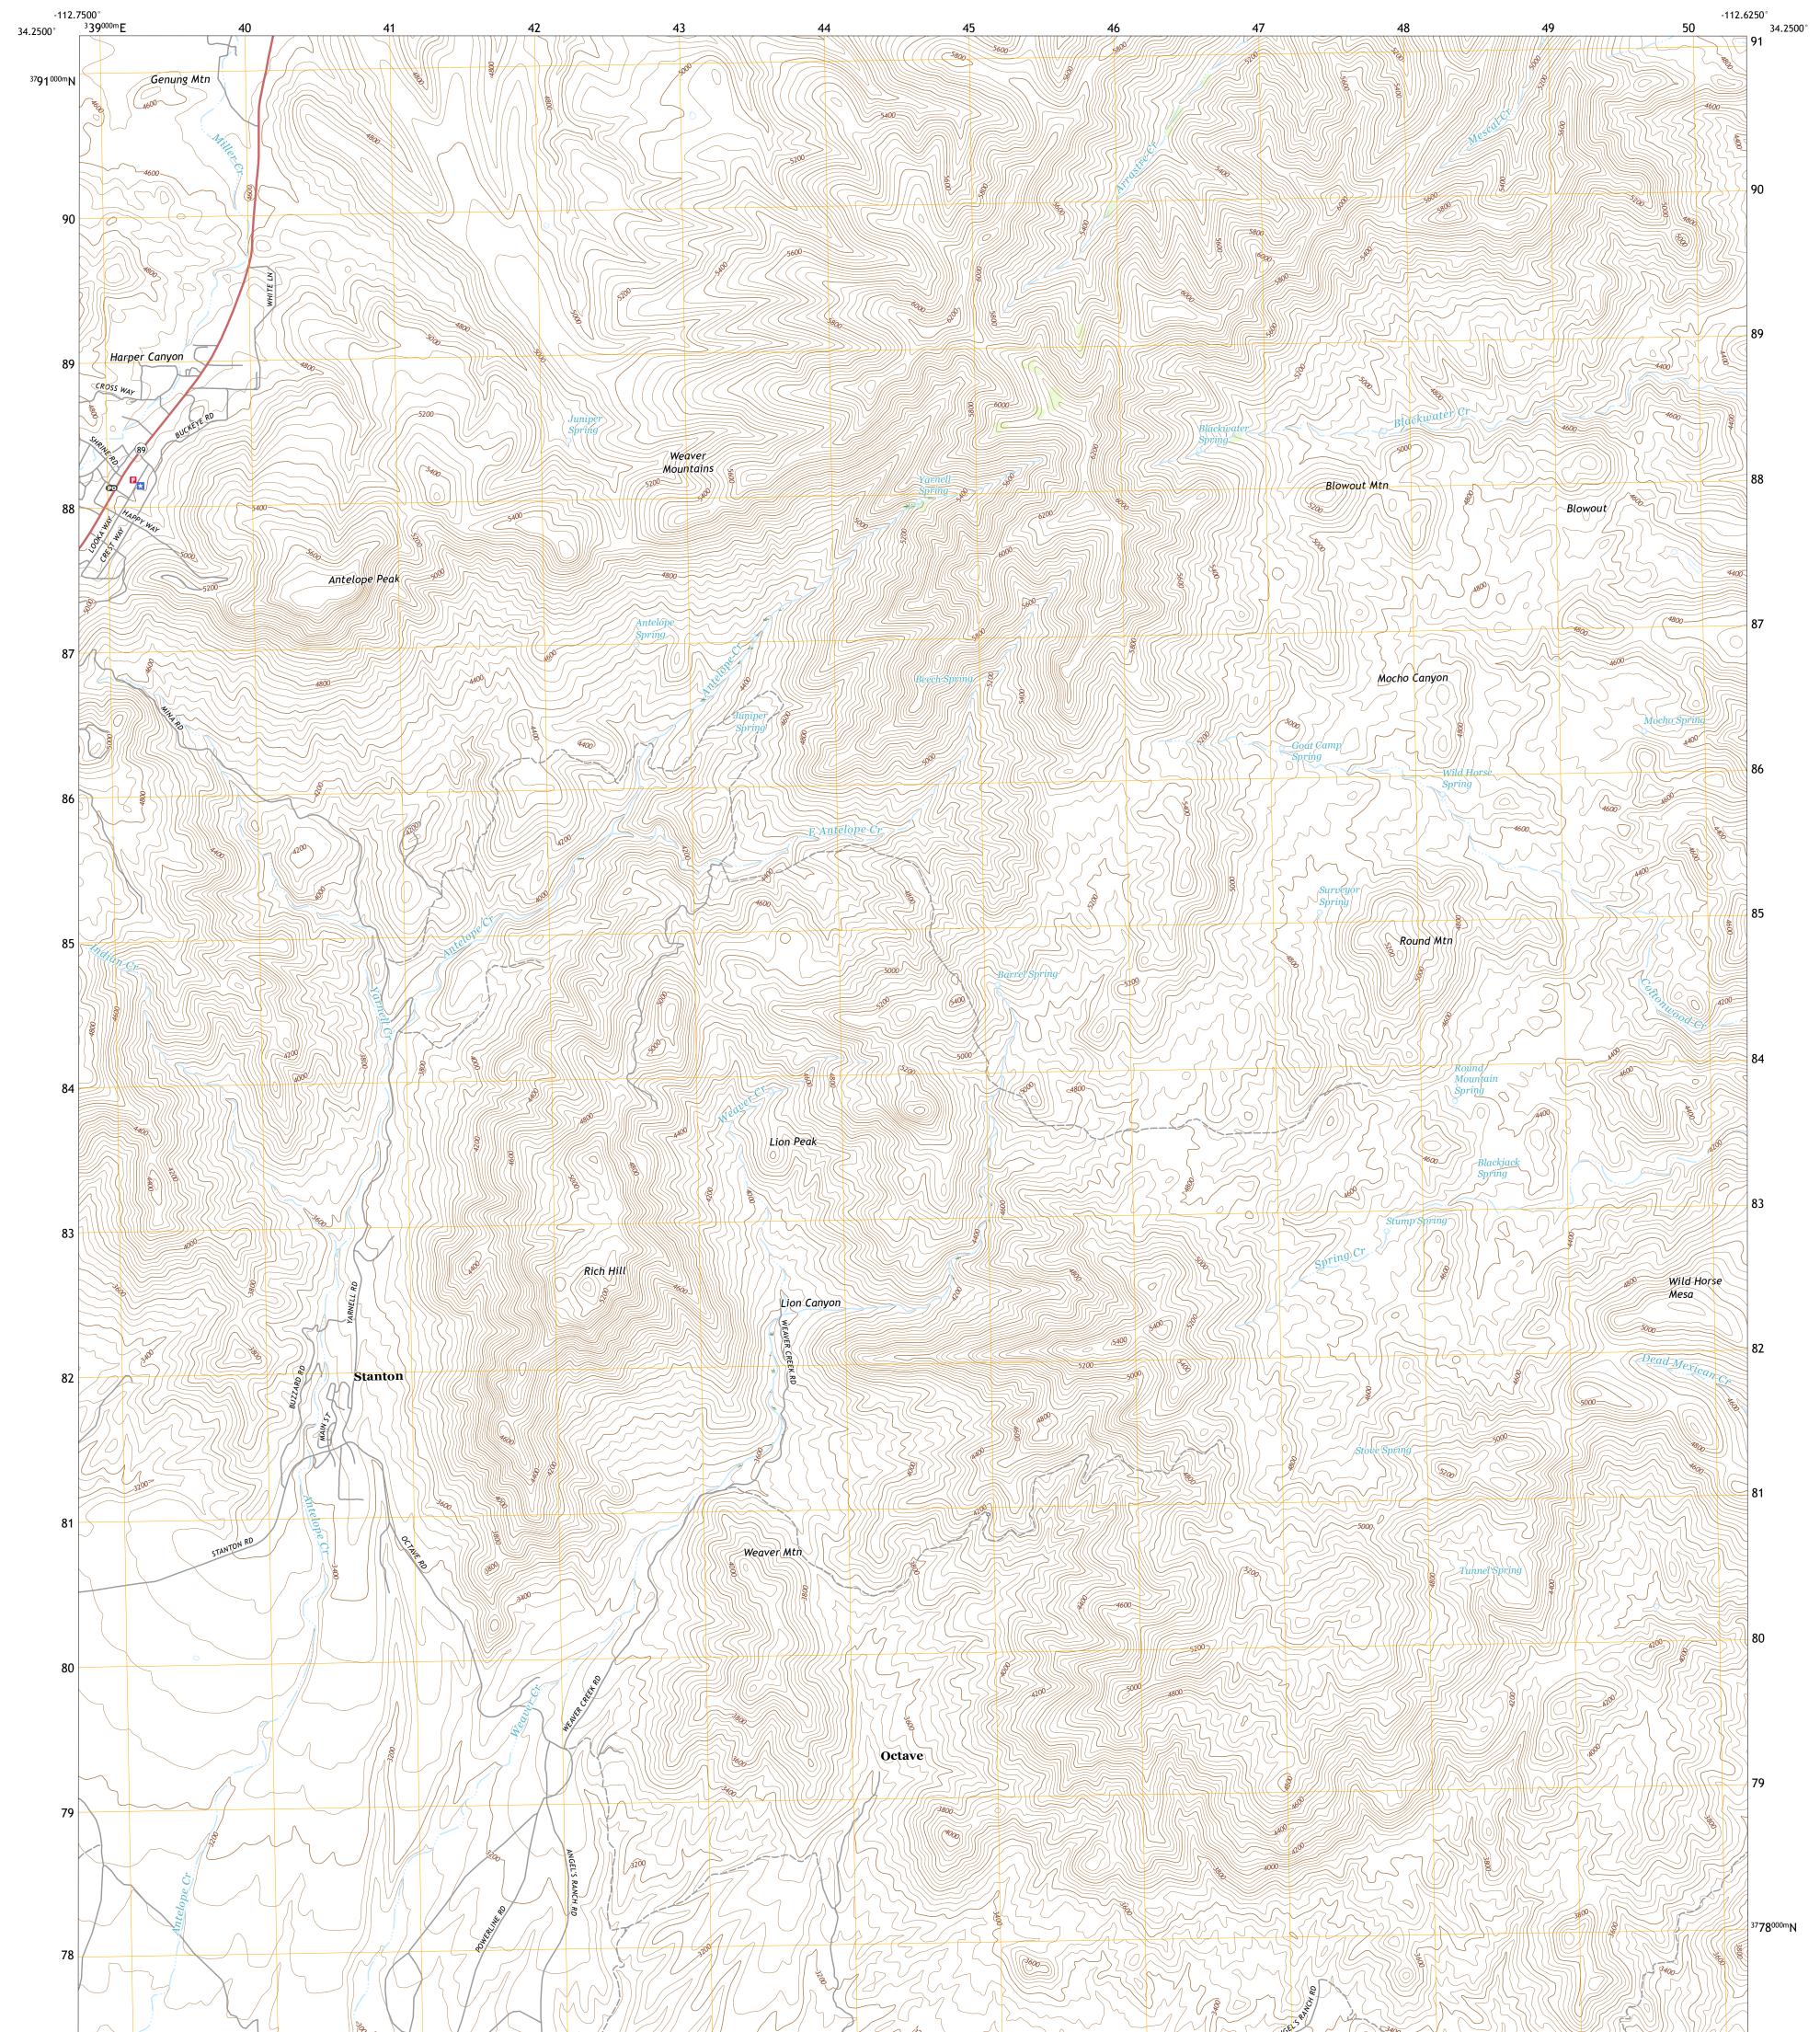

## The National Map US Topo

YARNELL QUADRANGLE ARIZONA - YAVAPAI COUNTY 7.5-MINUTE SERIES

Produced by the United States Geological Survey North American Datum of 1983 (NAD83) World Geodetic System of 1984 (WGS84). Projection and 1 000-meter grid:Universal Transverse Mercator, Zone 125 This map is not a legal document. Boundaries may be generalized for this map scale. Private lands within government reservations may not be shown. Obtain permission before entering private lands.

 Imagery......NAIP, May 2015 - August 2015

 Roads......NAIP, May 2015 - August 2015

 Roads......Naioal U.S. Census Bureau, 2018

 Hydrography......GNIS, 1980 - 2018

 Hydrography......National Hydrography Dataset, 2005 - 2011

 Contours......National Elevation Dataset, 2001 - 2002

 Boundaries......Multiple sources; see metadata file 2015

 Public Land Survey System.......BLM, 2017

 Wetlands......FWS National Wetlands Inventory Not Available