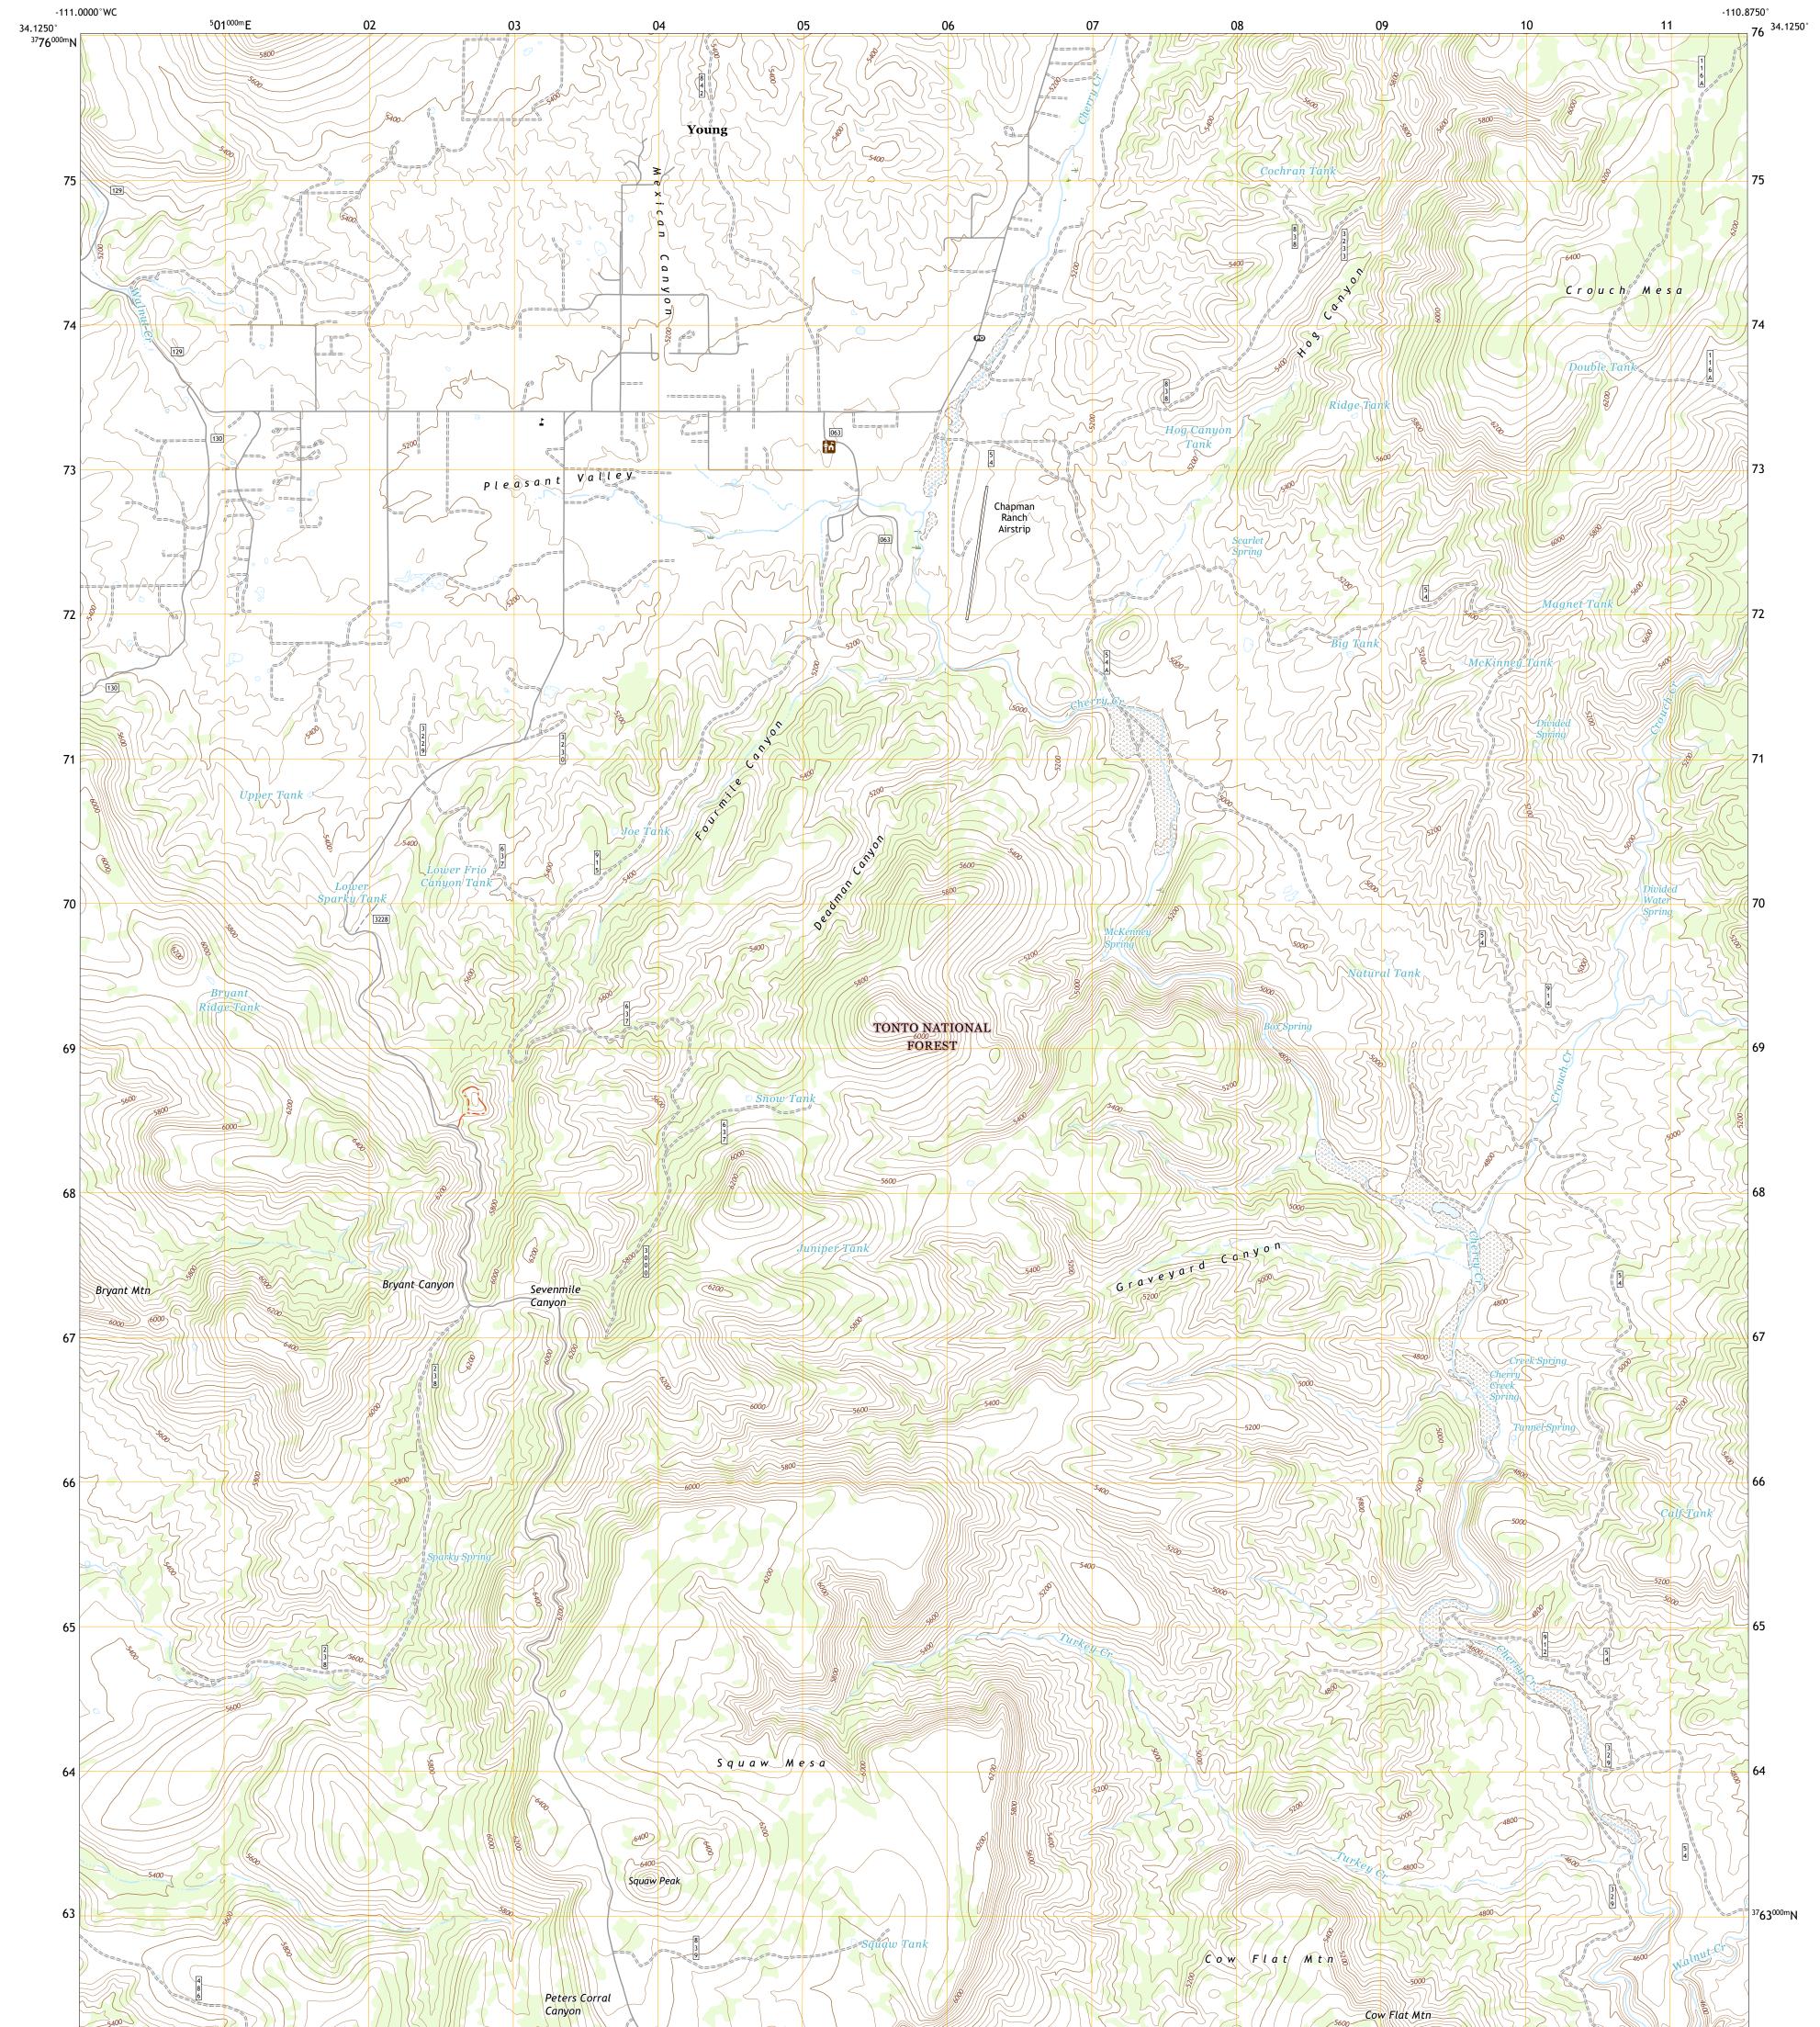

## U.S. DEPARTMENT OF THE INTERIOR U.S. GEOLOGICAL SURVEY

US SE

YOUNG QUADRANGLE ARIZONA - GILA COUNTY 7.5-MINUTE SERIES

Produced by the United States Geological Survey North American Datum of 1983 (NAD83) World Geodetic System of 1984 (WGS84). Projection and 1 000-meter grid:Universal Transverse Mercator, Zone 12S This map is not a legal document. Boundaries may be generalized for this map scale. Private lands within government reservations may not be shown. Obtain permission before entering private lands.