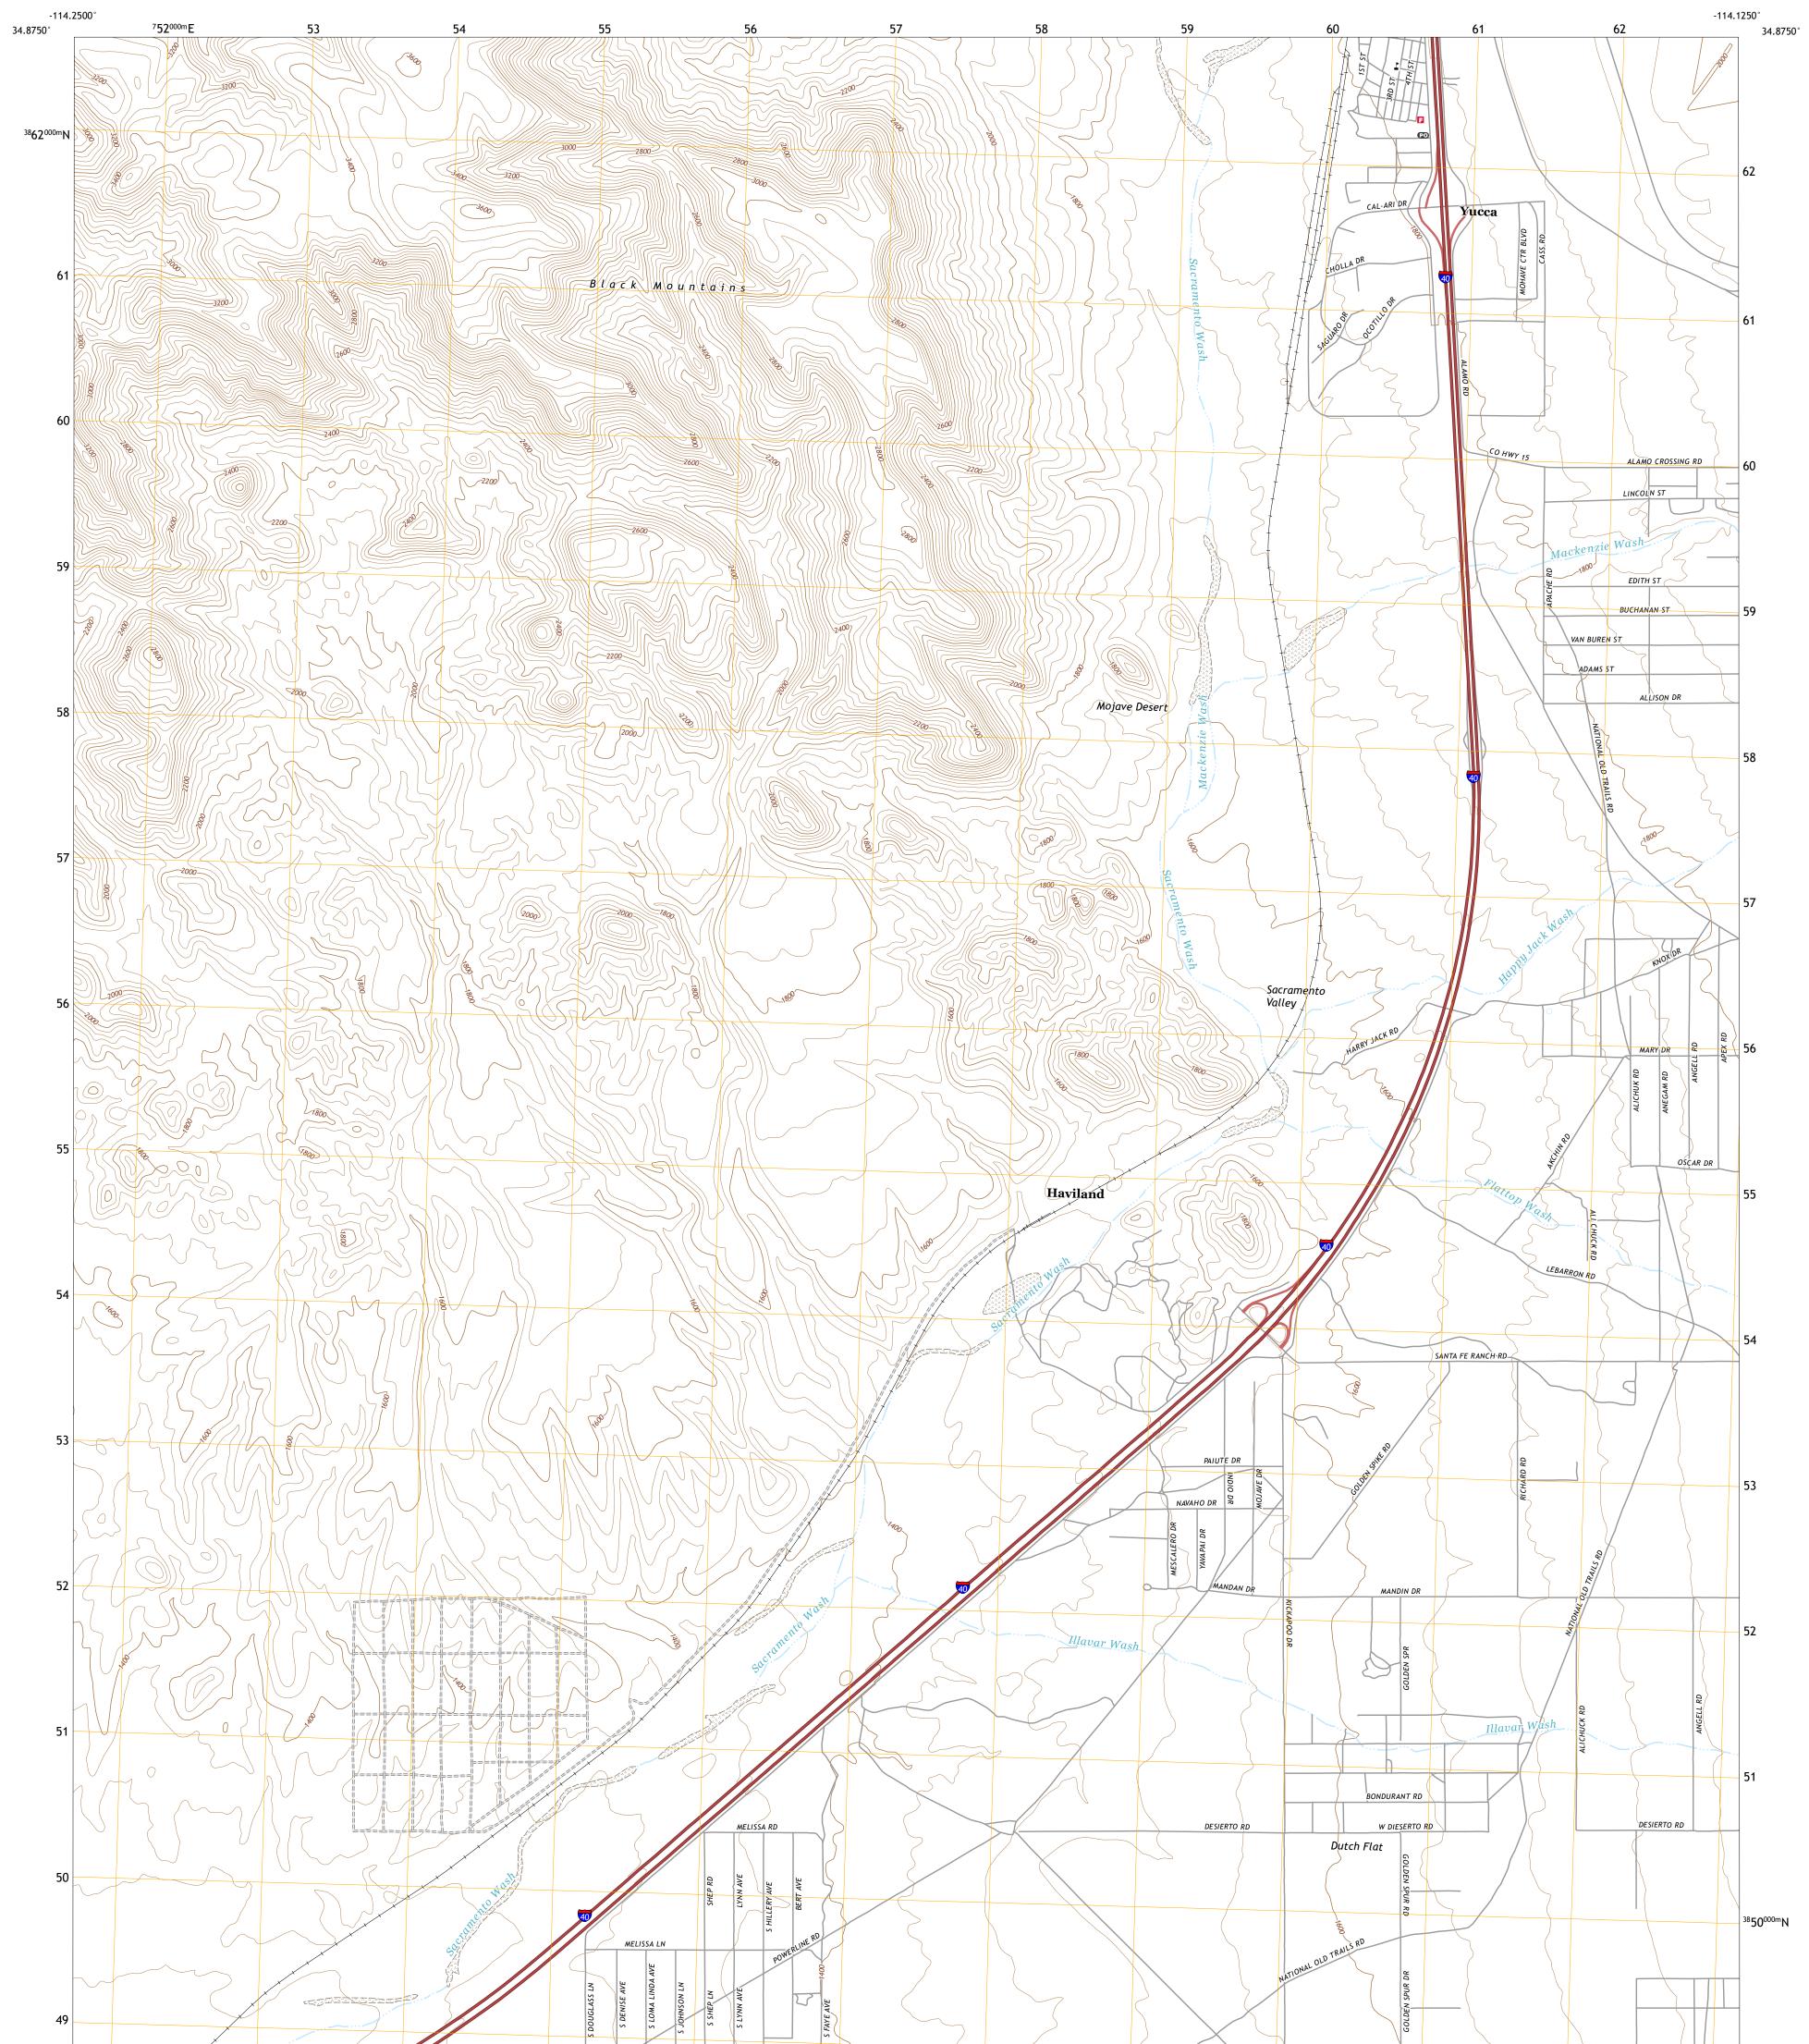

## U.S. DEPARTMENT OF THE INTERIOR U.S. GEOLOGICAL SURVEY

## YUCCA QUADRANGLE ARIZONA - MOHAVE COUNTY 7.5-MINUTE SERIES

Produced by the United States Geological Survey North American Datum of 1983 (NAD83) World Geodetic System of 1984 (WGS84). Projection and 1 000-meter grid:Universal Transverse Mercator, Zone 11S This map is not a legal document. Boundaries may be generalized for this map scale. Private lands within government reservations may not be shown. Obtain permission before entering private lands.

Imagery......NAIP, June 2019 - June 2019 Roads.......GNIS, 1980 - 2021 Hydrography......GNIS, 1980 - 2021 Hydrography.......National Hydrography Dataset, 2005 - 2019 Contours.....National Elevation Dataset, 2002 Boundaries......Multiple sources; see metadata file 2019 - 2021 Public Land Survey System......BLM, 2017 Wetlands.....BLM, 2017