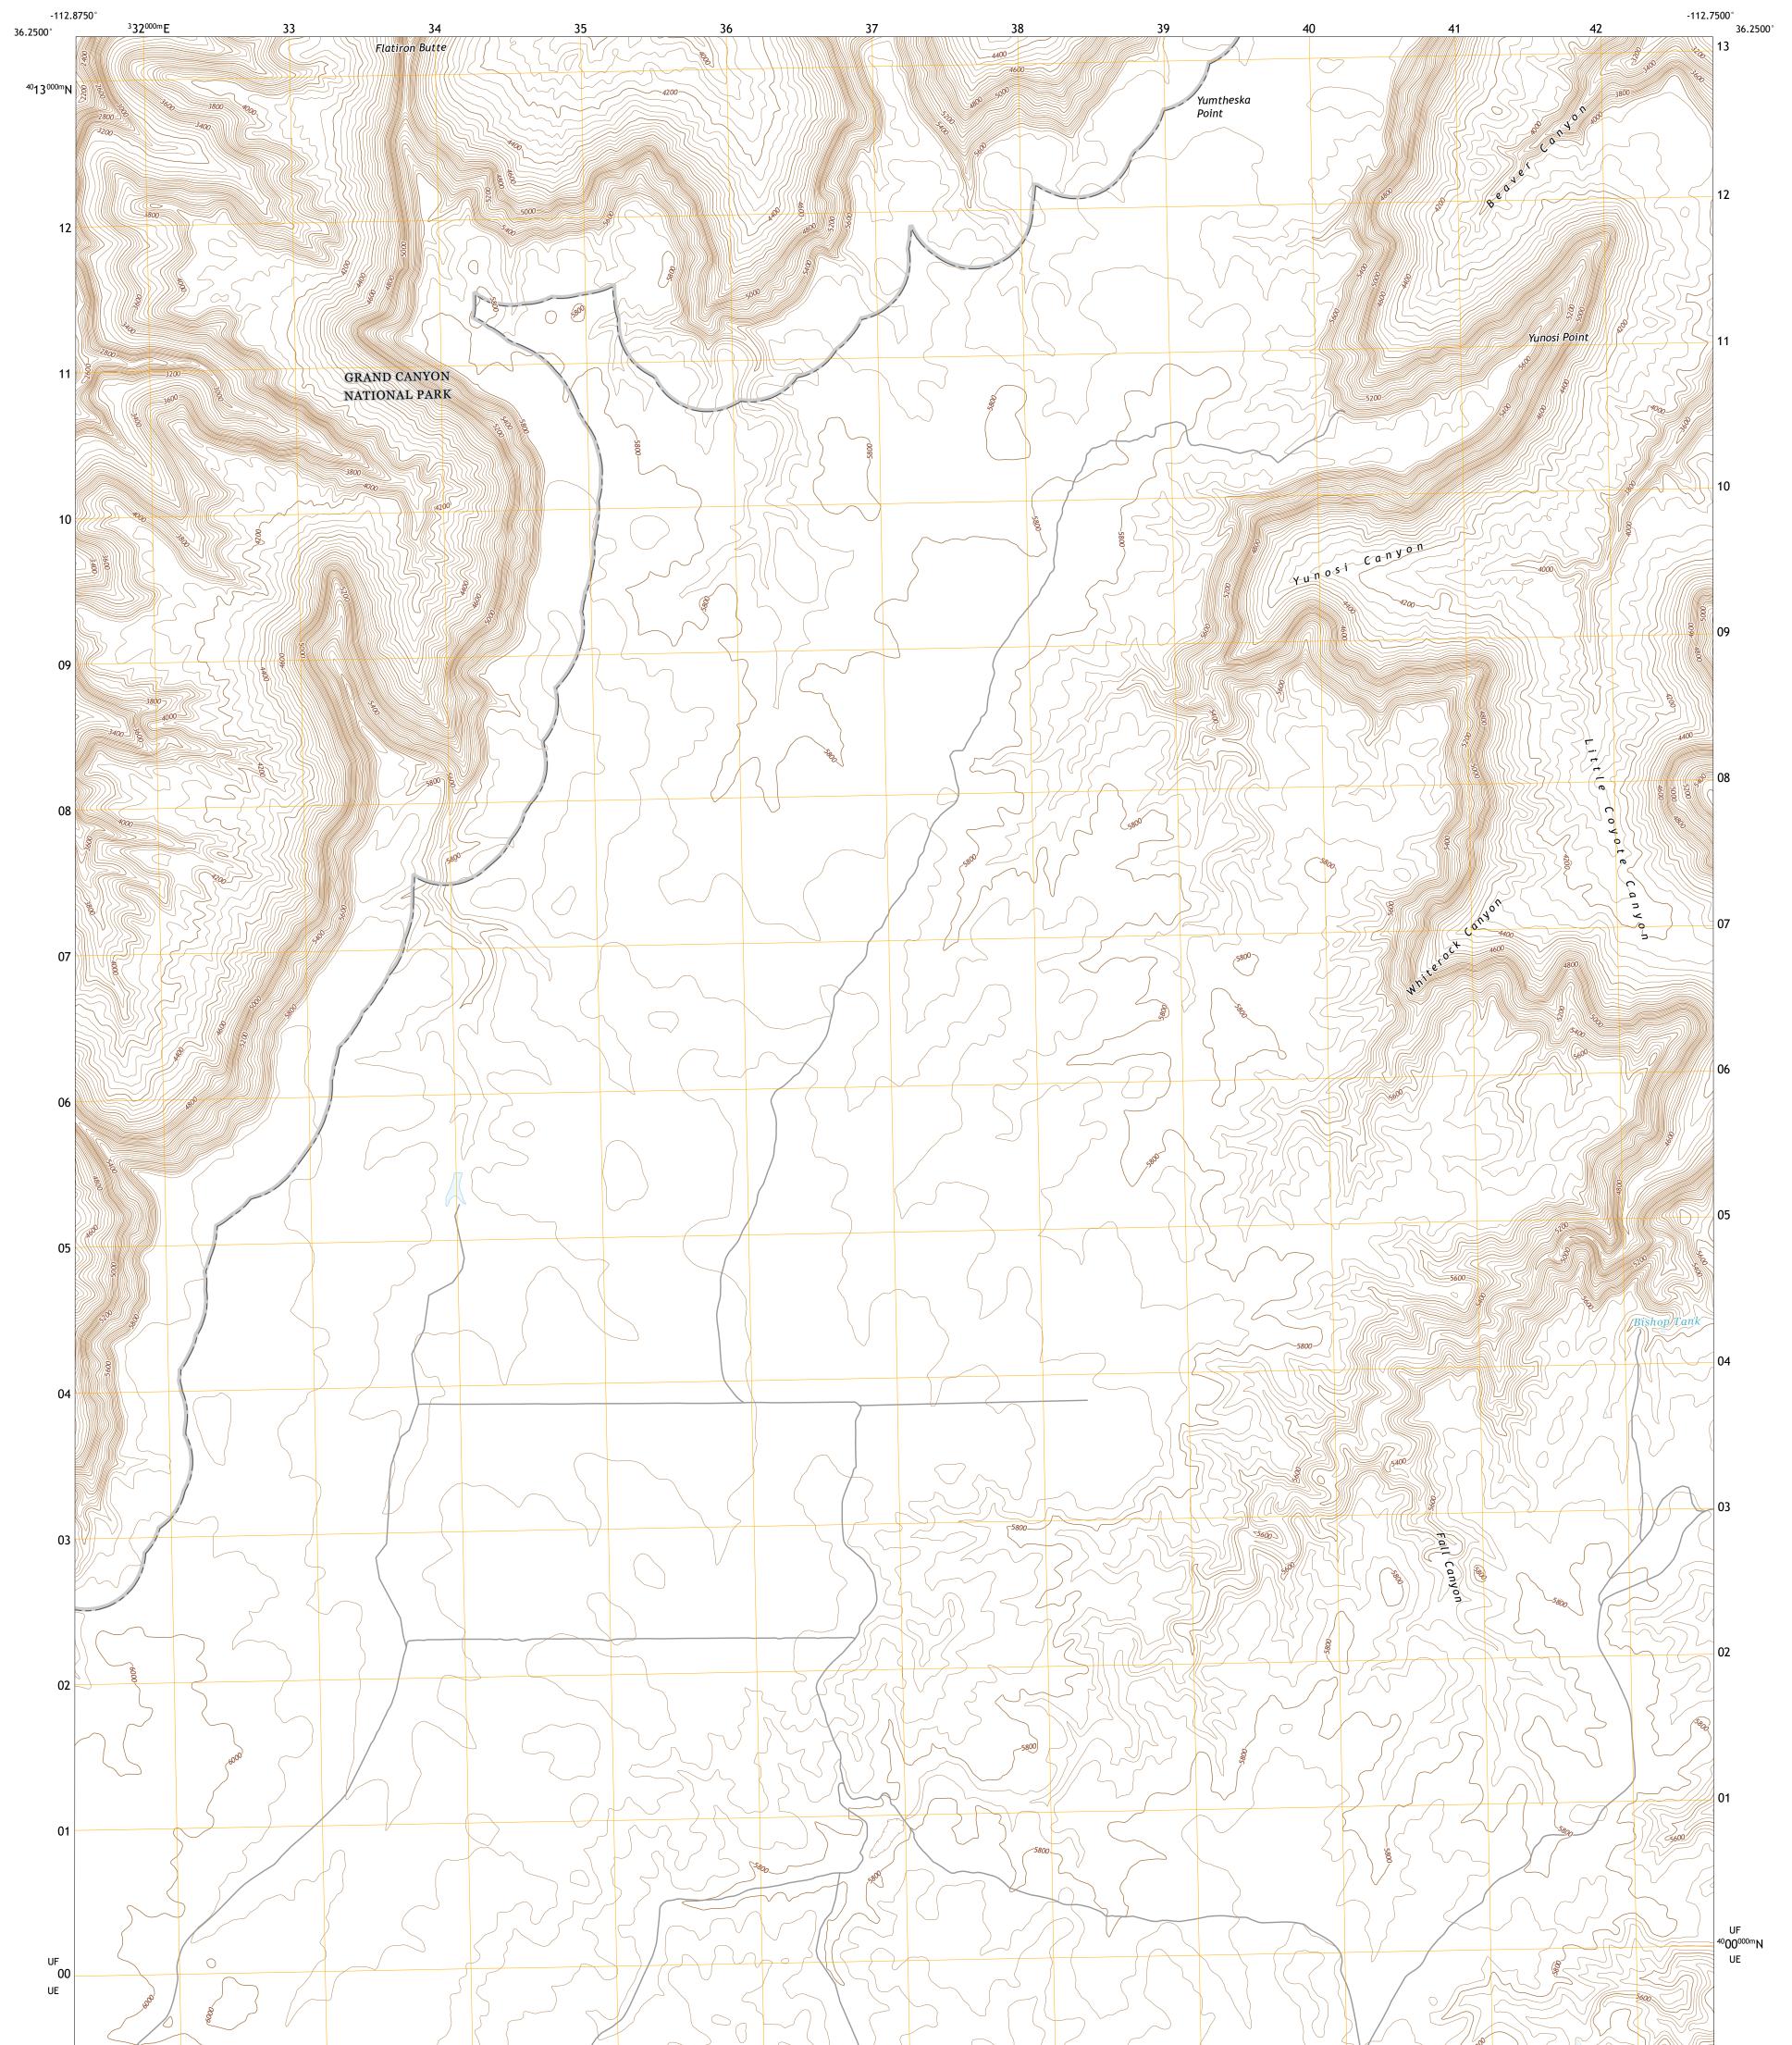

## U.S. DEPARTMENT OF THE INTERIOR U.S. GEOLOGICAL SURVEY

**Produced by the United States Geological Survey** North American Datum of 1983 (NAD83) World Geodetic System of 1984 (WGS84). Projection and 1 000-meter grid:Universal Transverse Mercator, Zone 12S This map is not a legal document. Boundaries may be generalized for this map scale. Private lands within government reservations may not be shown. Obtain permission before entering private lands.

Imagery......NAIP, June 2019 - June 2019 Roads......GNIS, 1980 - 2017 Hydrography......Substantiational Hydrography Dataset, 2004 - 2019 Contours......National Hydrography Dataset, 2004 - 2019 Contours.....National Elevation Dataset, 2000 Boundaries......Multiple sources; see metadata file 2019 - 2021 Public Land Survey System......BLM, 2017 Wetlands......BLM, 2017