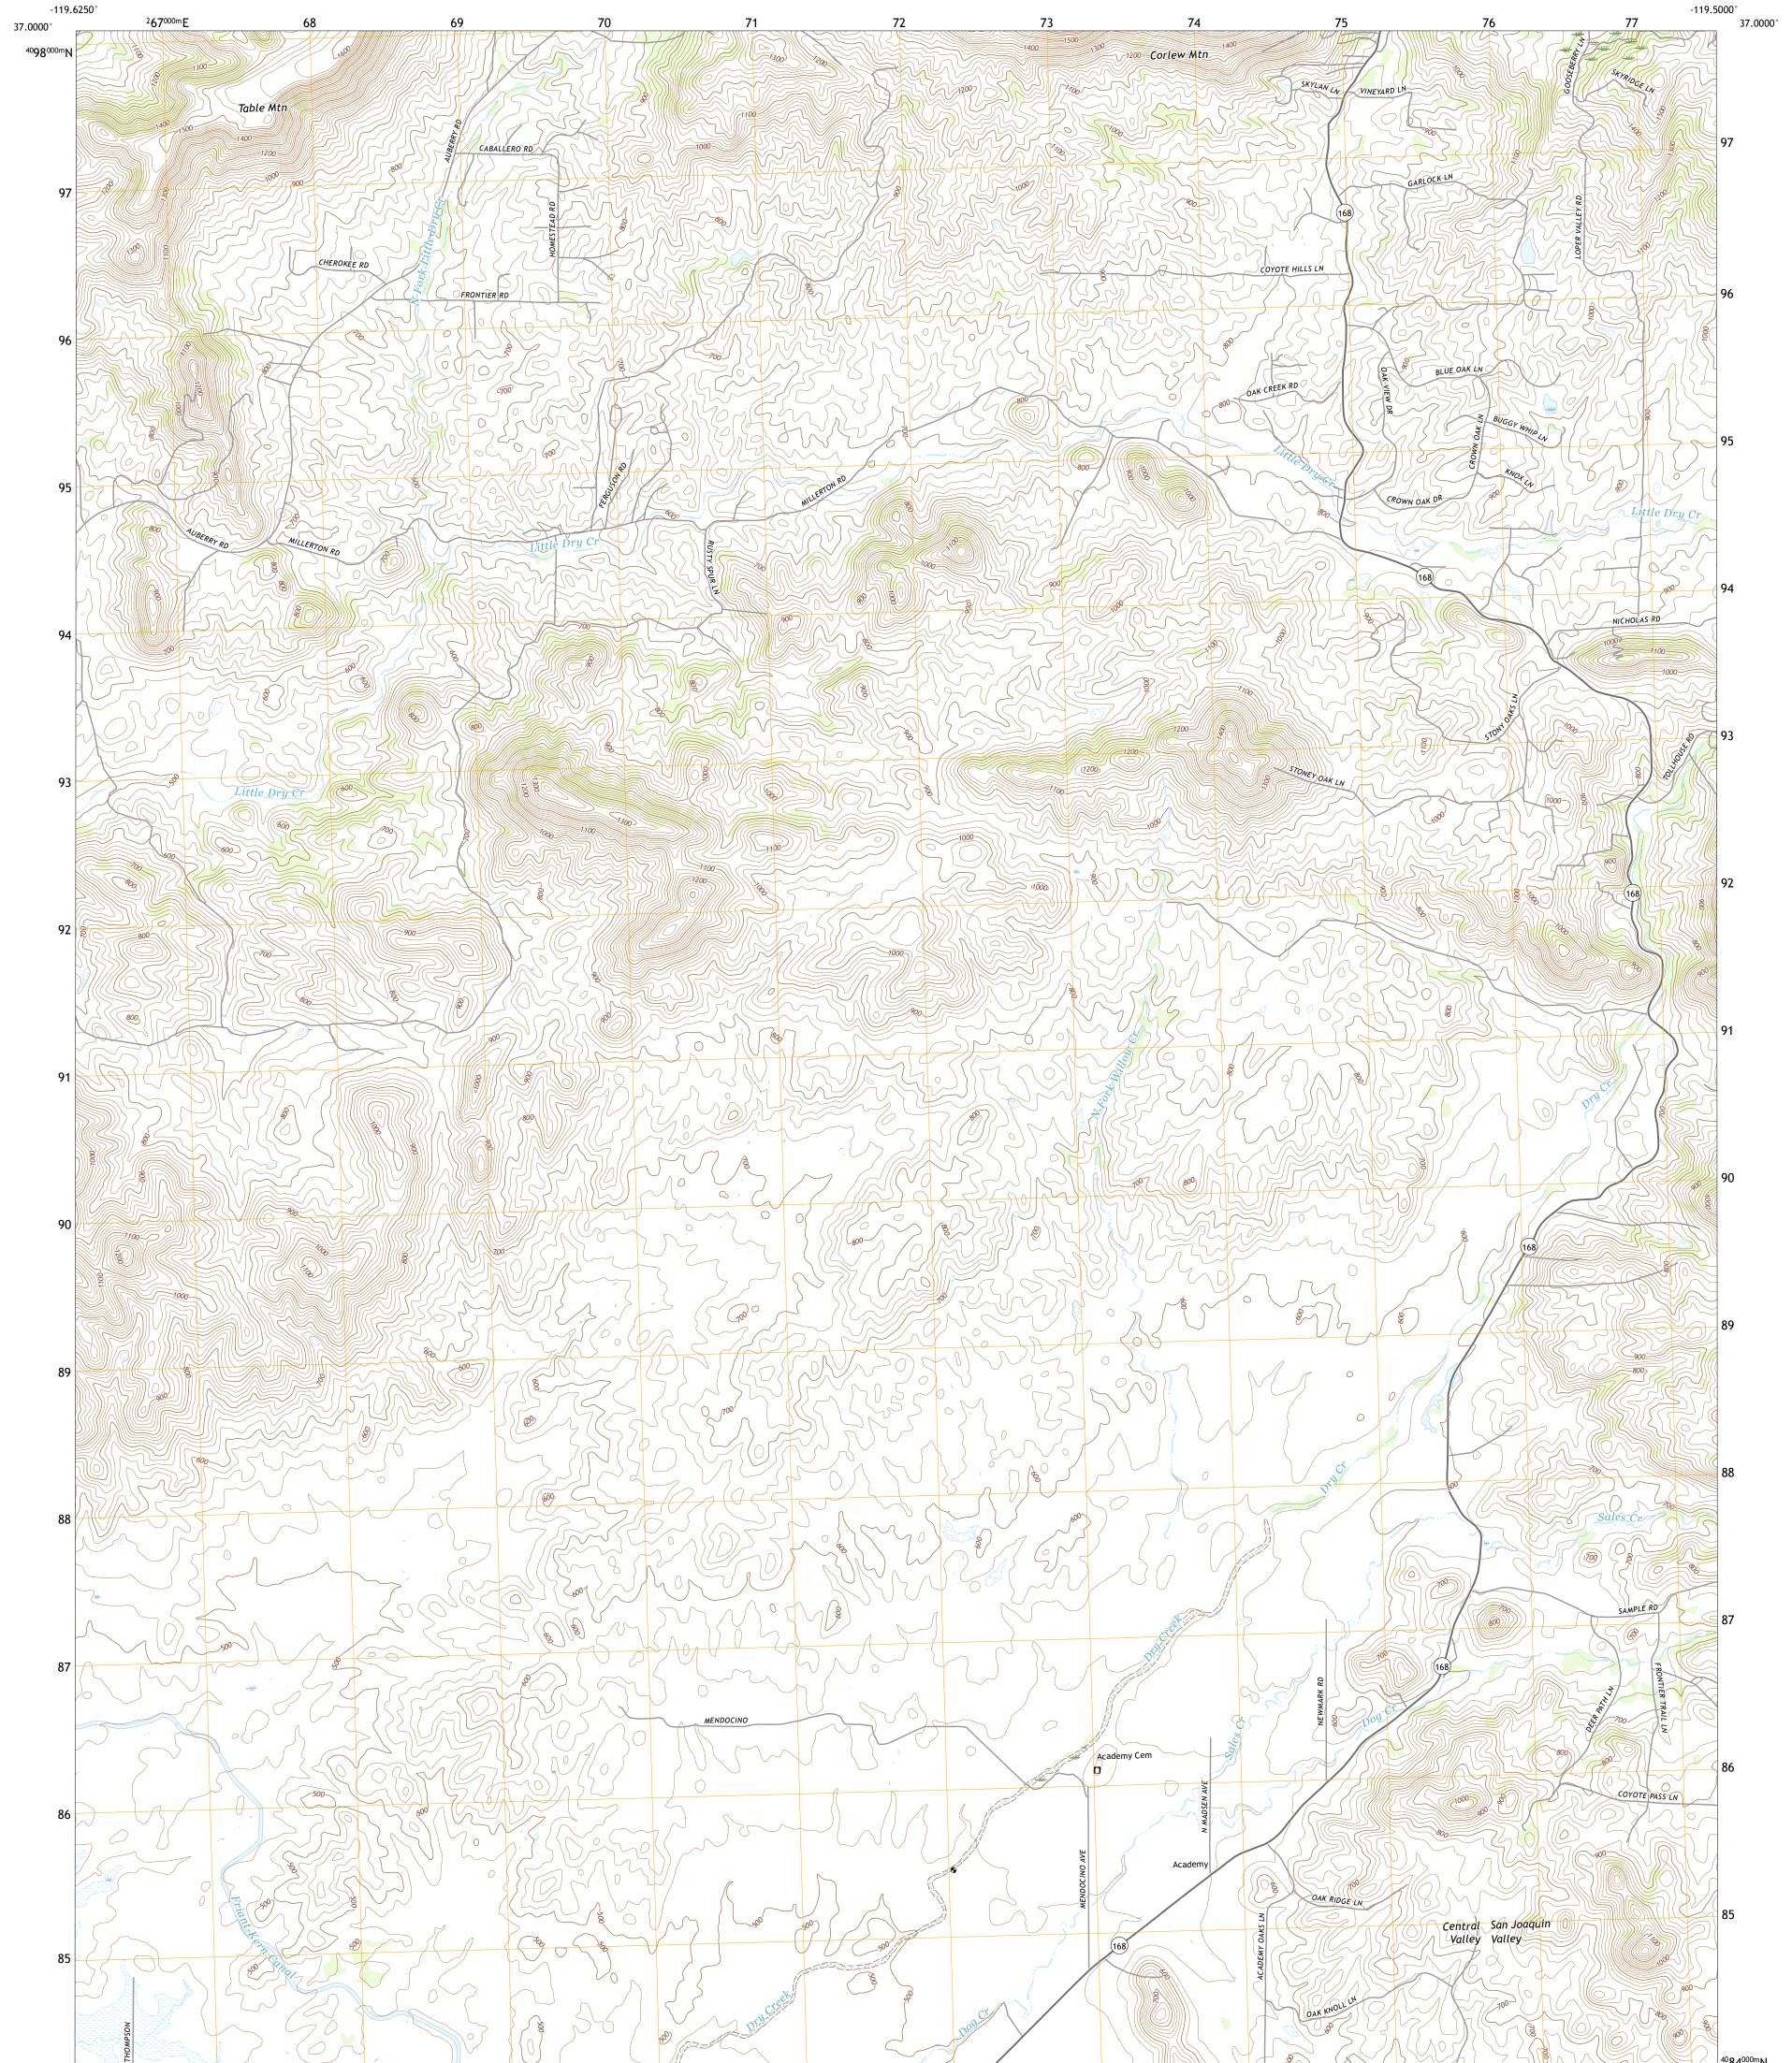

ACADEMY QUADRANGLE CALIFORNIA - FRESNO COUNTY 7.5-MINUTE SERIES

**Produced by the United States Geological Survey** North American Datum of 1983 (NAD83) World Geodetic System of 1984 (WGS84). Projection and 1 000-meter grid:Universal Transverse Mercator, Zone 11S This map is not a legal document. Boundaries may be generalized for this map scale. Private lands within government reservations may not be shown. Obtain permission before entering private lands.

Imagery......NAIP, June 2016 - October 2016 Roads......NAIP, June 2016 - October 2016 Names......GNIS, 1981 - 2016 Hydrography......GNIS, 1981 - 2016 Contours.....National Hydrography Dataset, 2006 Contours.....National Elevation Dataset, 2001 - 2008 Boundaries.....Multiple sources; see metadata file 2016 - 2017 Public Land Survey System......BLM, 2018 Wetlands......BLM, 2018