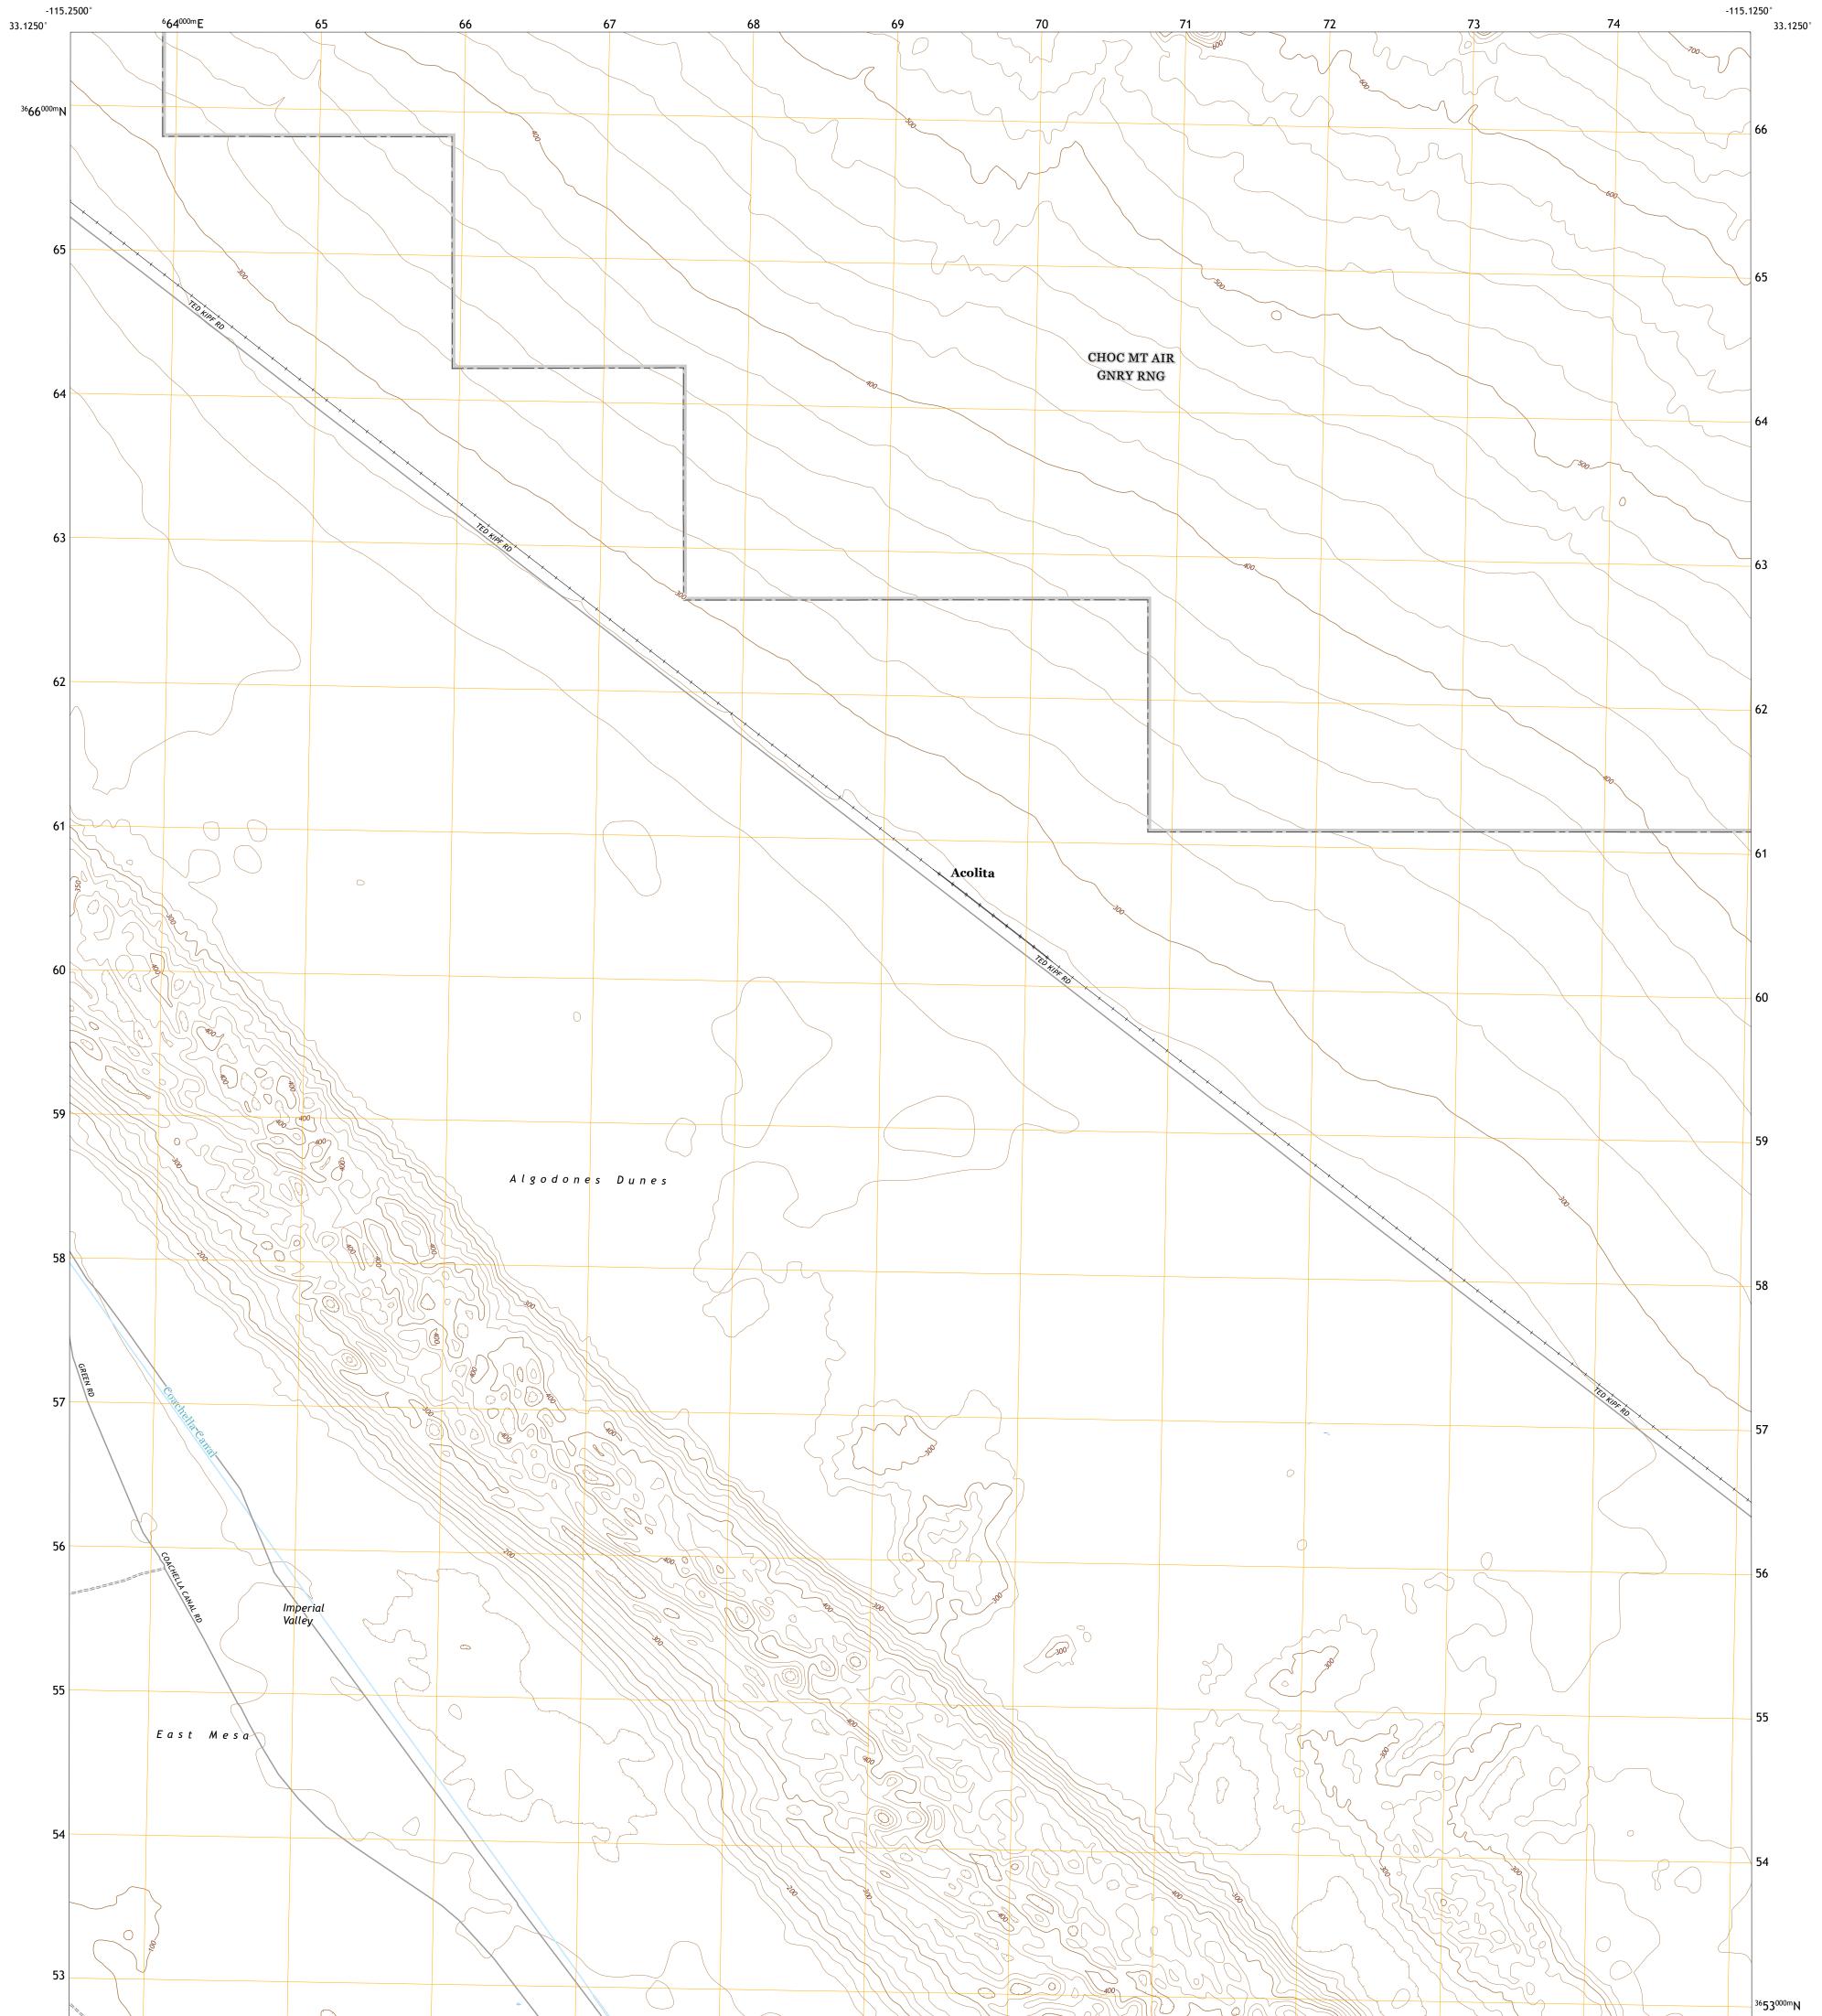

## U.S. DEPARTMENT OF THE INTERIOR U.S. GEOLOGICAL SURVEY









**Produced by the United States Geological Survey** North American Datum of 1983 (NAD83) World Geodetic System of 1984 (WGS84). Projection and 1 000-meter grid:Universal Transverse Mercator, Zone 11S This map is not a legal document. Boundaries may be generalized for this map scale. Private lands within government reservations may not be shown. Obtain permission before entering private lands.

Imagery......NAIP, May 2020 - May 2020 Roads......OKAIP, May 2020 - May 2020 Roads......GNIS, 1981 - 2021 Hydrography......GNIS, 1981 - 2021 Hydrography......Sational Hydrography Dataset, 2002 - 2020 Contours.....National Elevation Dataset, 2005 Boundaries......Multiple sources; see metadata file 2019 - 2021 Public Land Survey System......BLM, 2020 Wetlands......BLM, 2020





2021