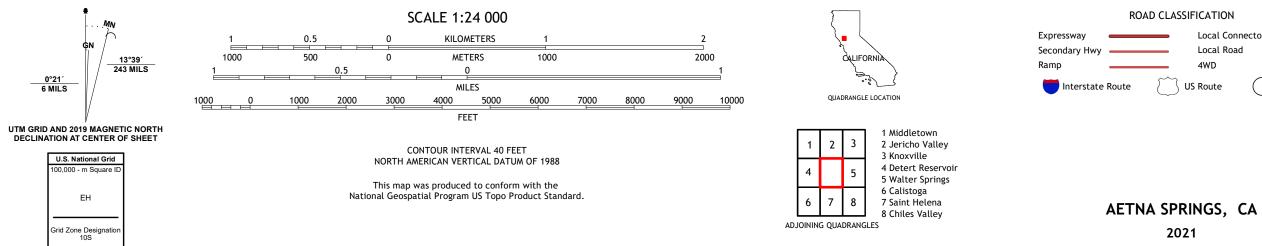

## U.S. DEPARTMENT OF THE INTERIOR U.S. GEOLOGICAL SURVEY

AETNA SPRINGS QUADRANGLE CALIFORNIA 7.5-MINUTE SERIES

Produced by the United States Geological Survey North American Datum of 1983 (NAD83) World Geodetic System of 1984 (WGS84). Projection and 1 000-meter grid:Universal Transverse Mercator, Zone 10S This map is not a legal document. Boundaries may be generalized for this map scale. Private lands within government reservations may not be shown. Obtain permission before entering private lands.

Imagery......NAIP, May 2020 - May 2020 Roads......OKAIP, May 2020 - May 2020 Roads......OKIS, 1981 - 2021 Hydrography......GNIS, 1981 - 2021 Hydrography......National Hydrography Dataset, 2004 - 2019 Contours.....National Elevation Dataset, 2020 Boundaries......Multiple sources; see metadata file 2019 - 2021 Public Land Survey System......BLM, 2020 Wetlands......BLM, 2020

2021