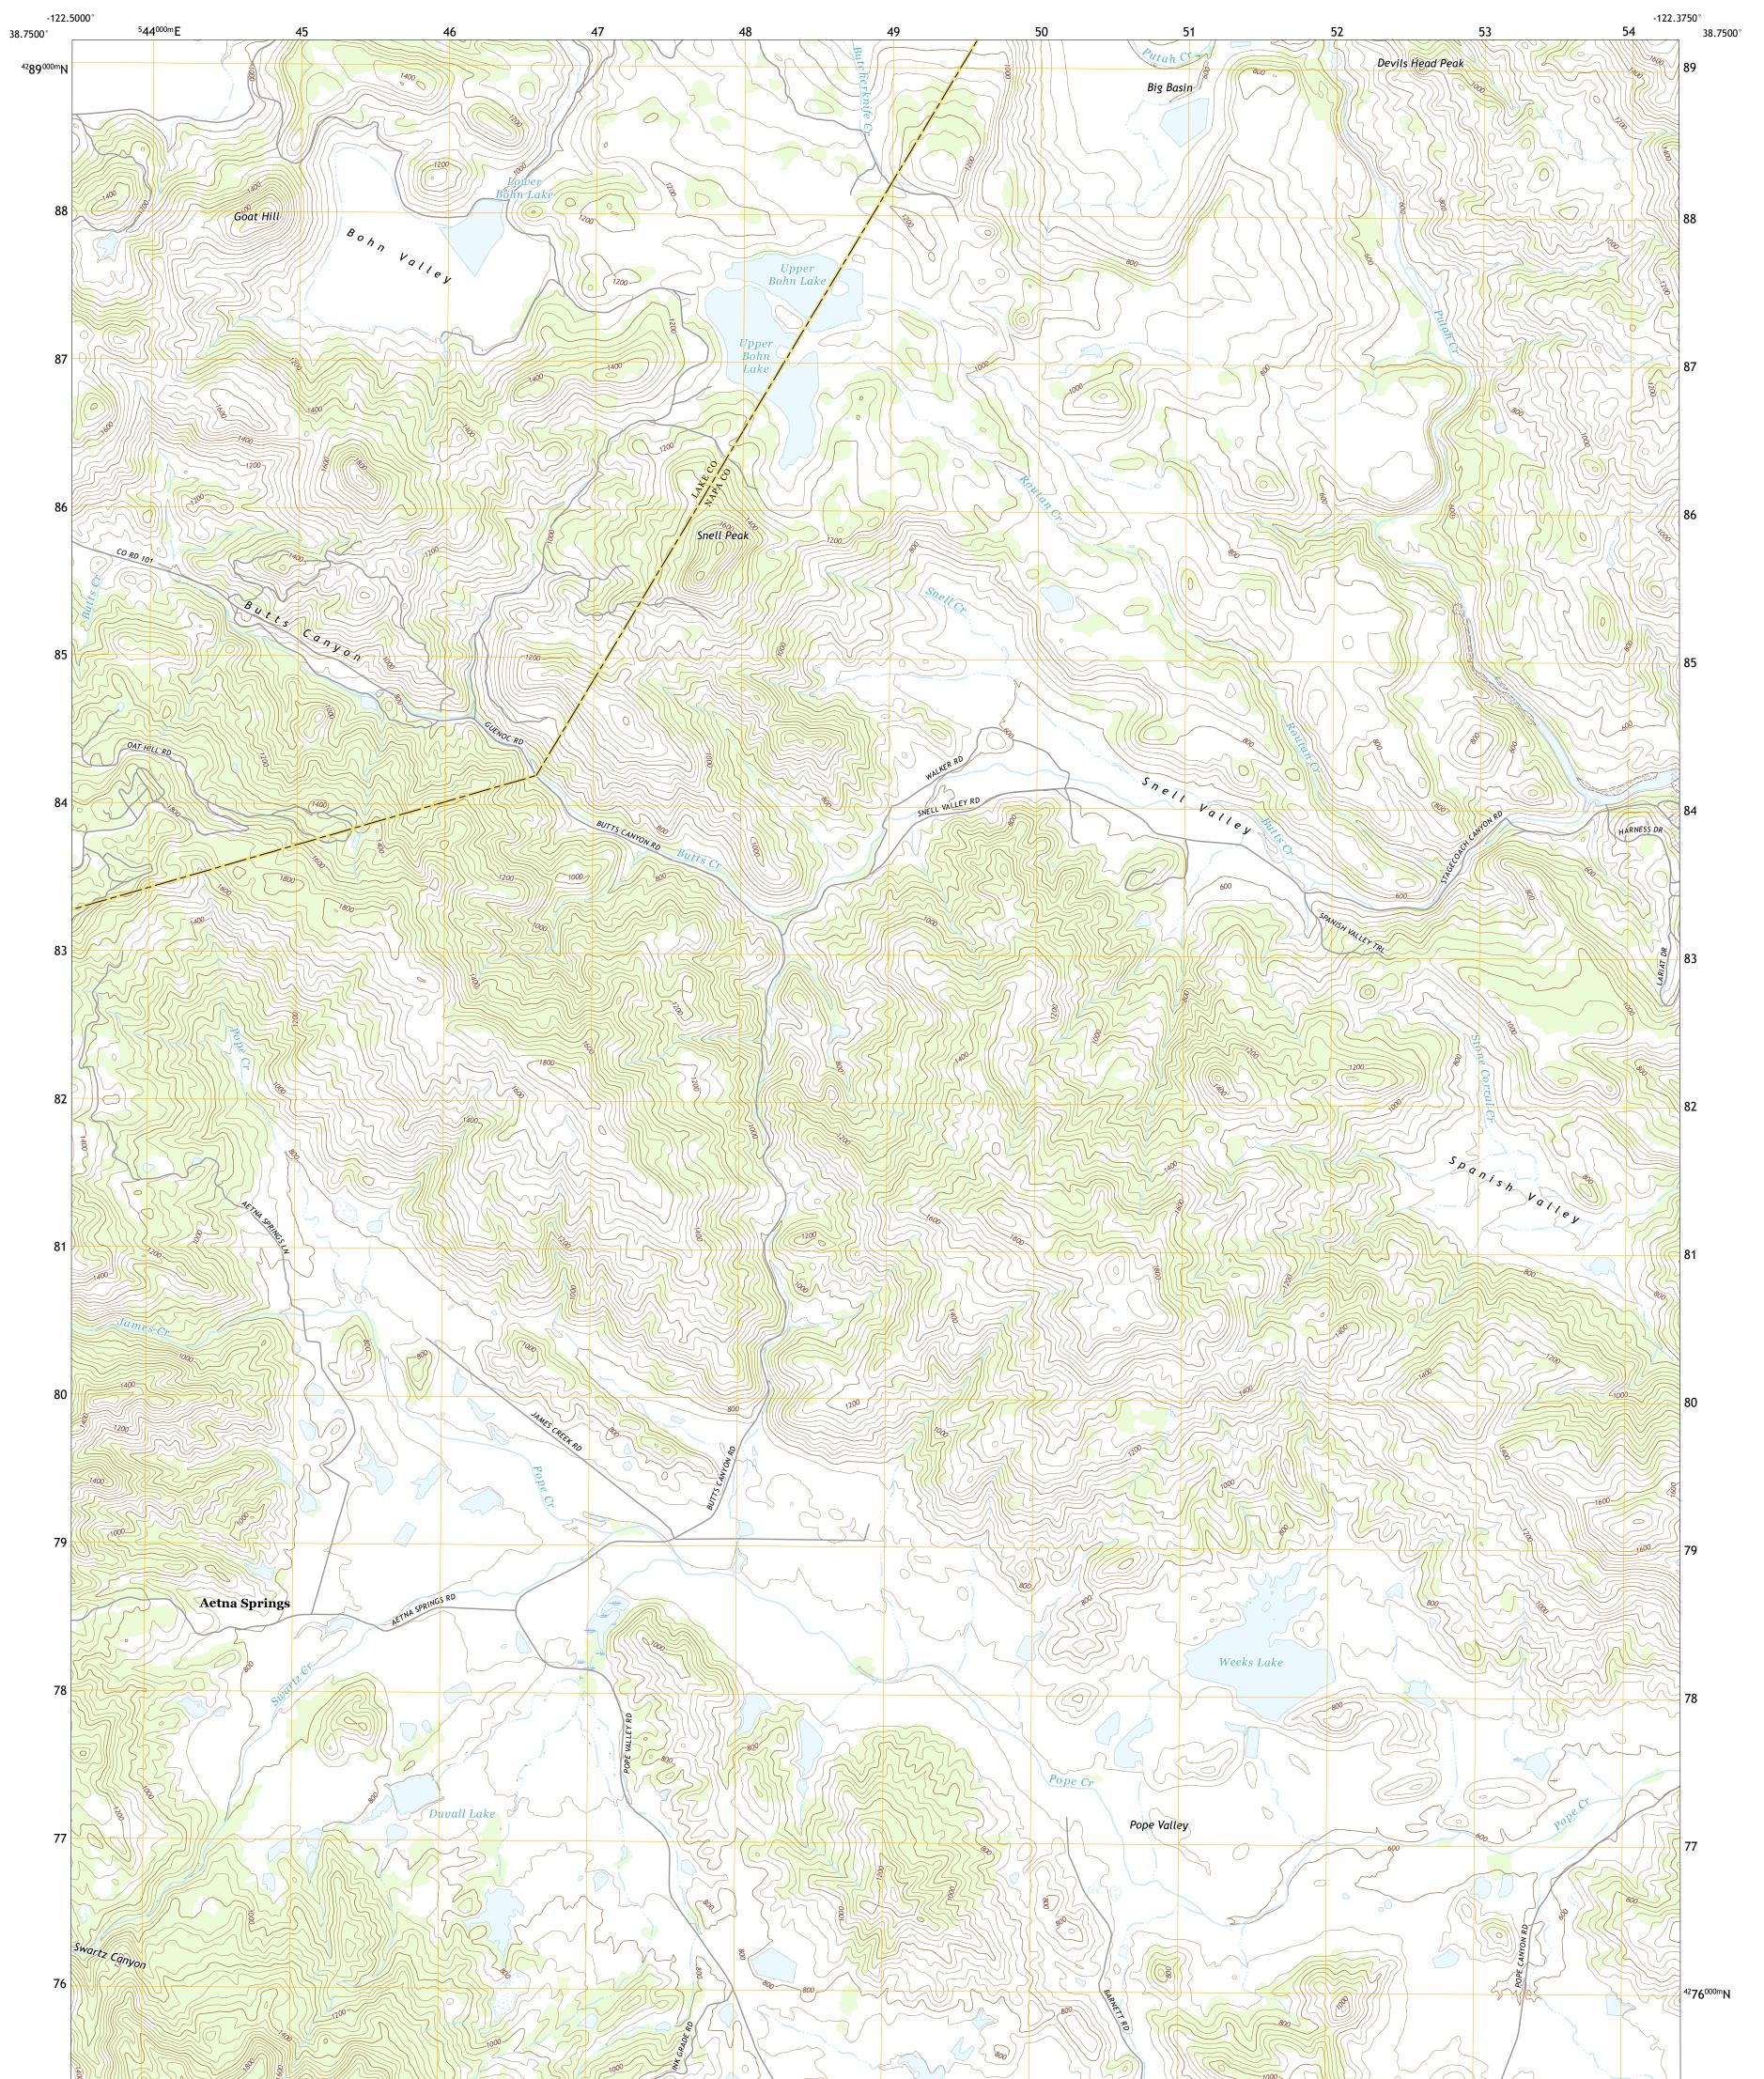

## U.S. DEPARTMENT OF THE INTERIOR U.S. GEOLOGICAL SURVEY

AETNA SPRINGS QUADRANGLE CALIFORNIA 7.5-MINUTE SERIES

Produced by the United States Geological Survey North American Datum of 1983 (NAD83) World Geodetic System of 1984 (WGS84). Projection and 1 000-meter grid:Universal Transverse Mercator, Zone 10S This map is not a legal document. Boundaries may be generalized for this map scale. Private lands within government reservations may not be shown. Obtain permission before entering private lands.

Imagery......NAIP, May 2020 - May 2020 Roads......OKAIP, May 2020 - May 2020 Roads......OKIS, 1981 - 2021 Hydrography......GNIS, 1981 - 2021 Hydrography......National Hydrography Dataset, 2004 - 2019 Contours.....National Elevation Dataset, 2020 Boundaries......Multiple sources; see metadata file 2019 - 2021 Public Land Survey System......BLM, 2020 Wetlands......BLM, 2020