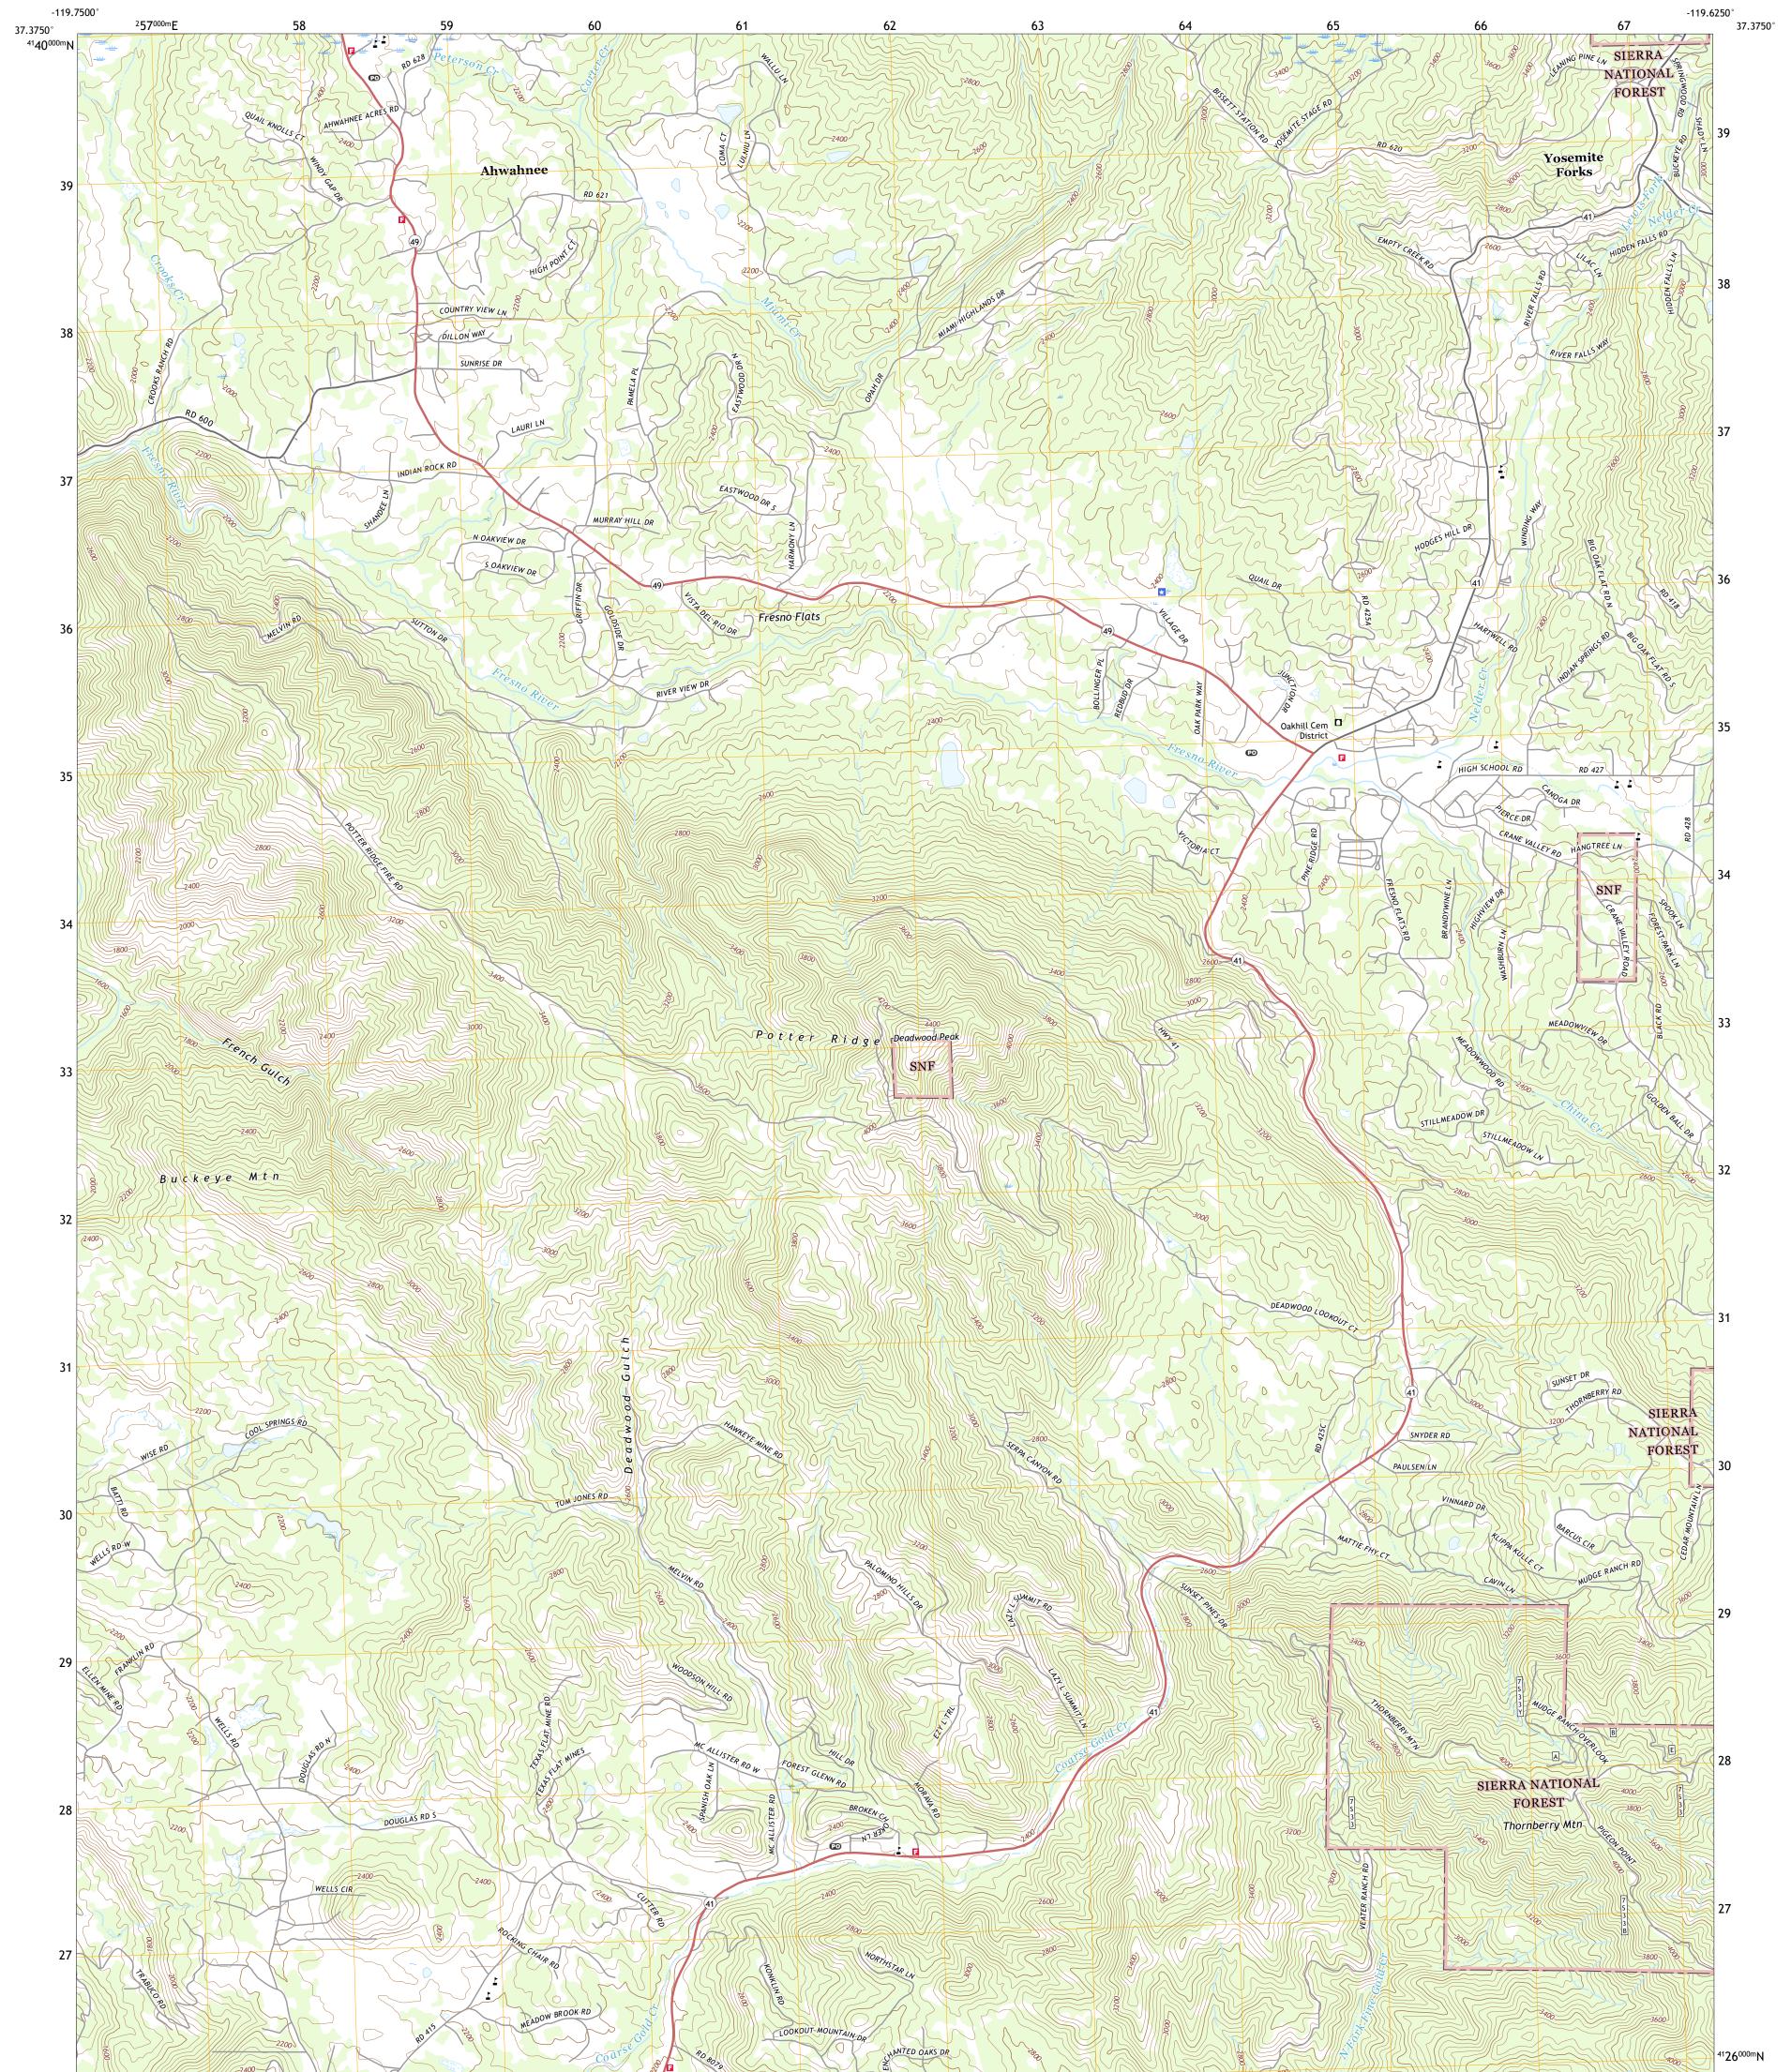

POREST SERVICE

AHWAHNEE QUADRANGLE CALIFORNIA - MADERA COUNTY 7.5-MINUTE SERIES

Produced by the United States Geological Survey North American Datum of 1983 (NAD83) World Geodetic System of 1984 (WGS84). Projection and 1 000-meter grid:Universal Transverse Mercator, Zone 11S This map is not a legal document. Boundaries may be generalized for this map scale. Private lands within government reservations may not be shown. Obtain permission before entering private lands.