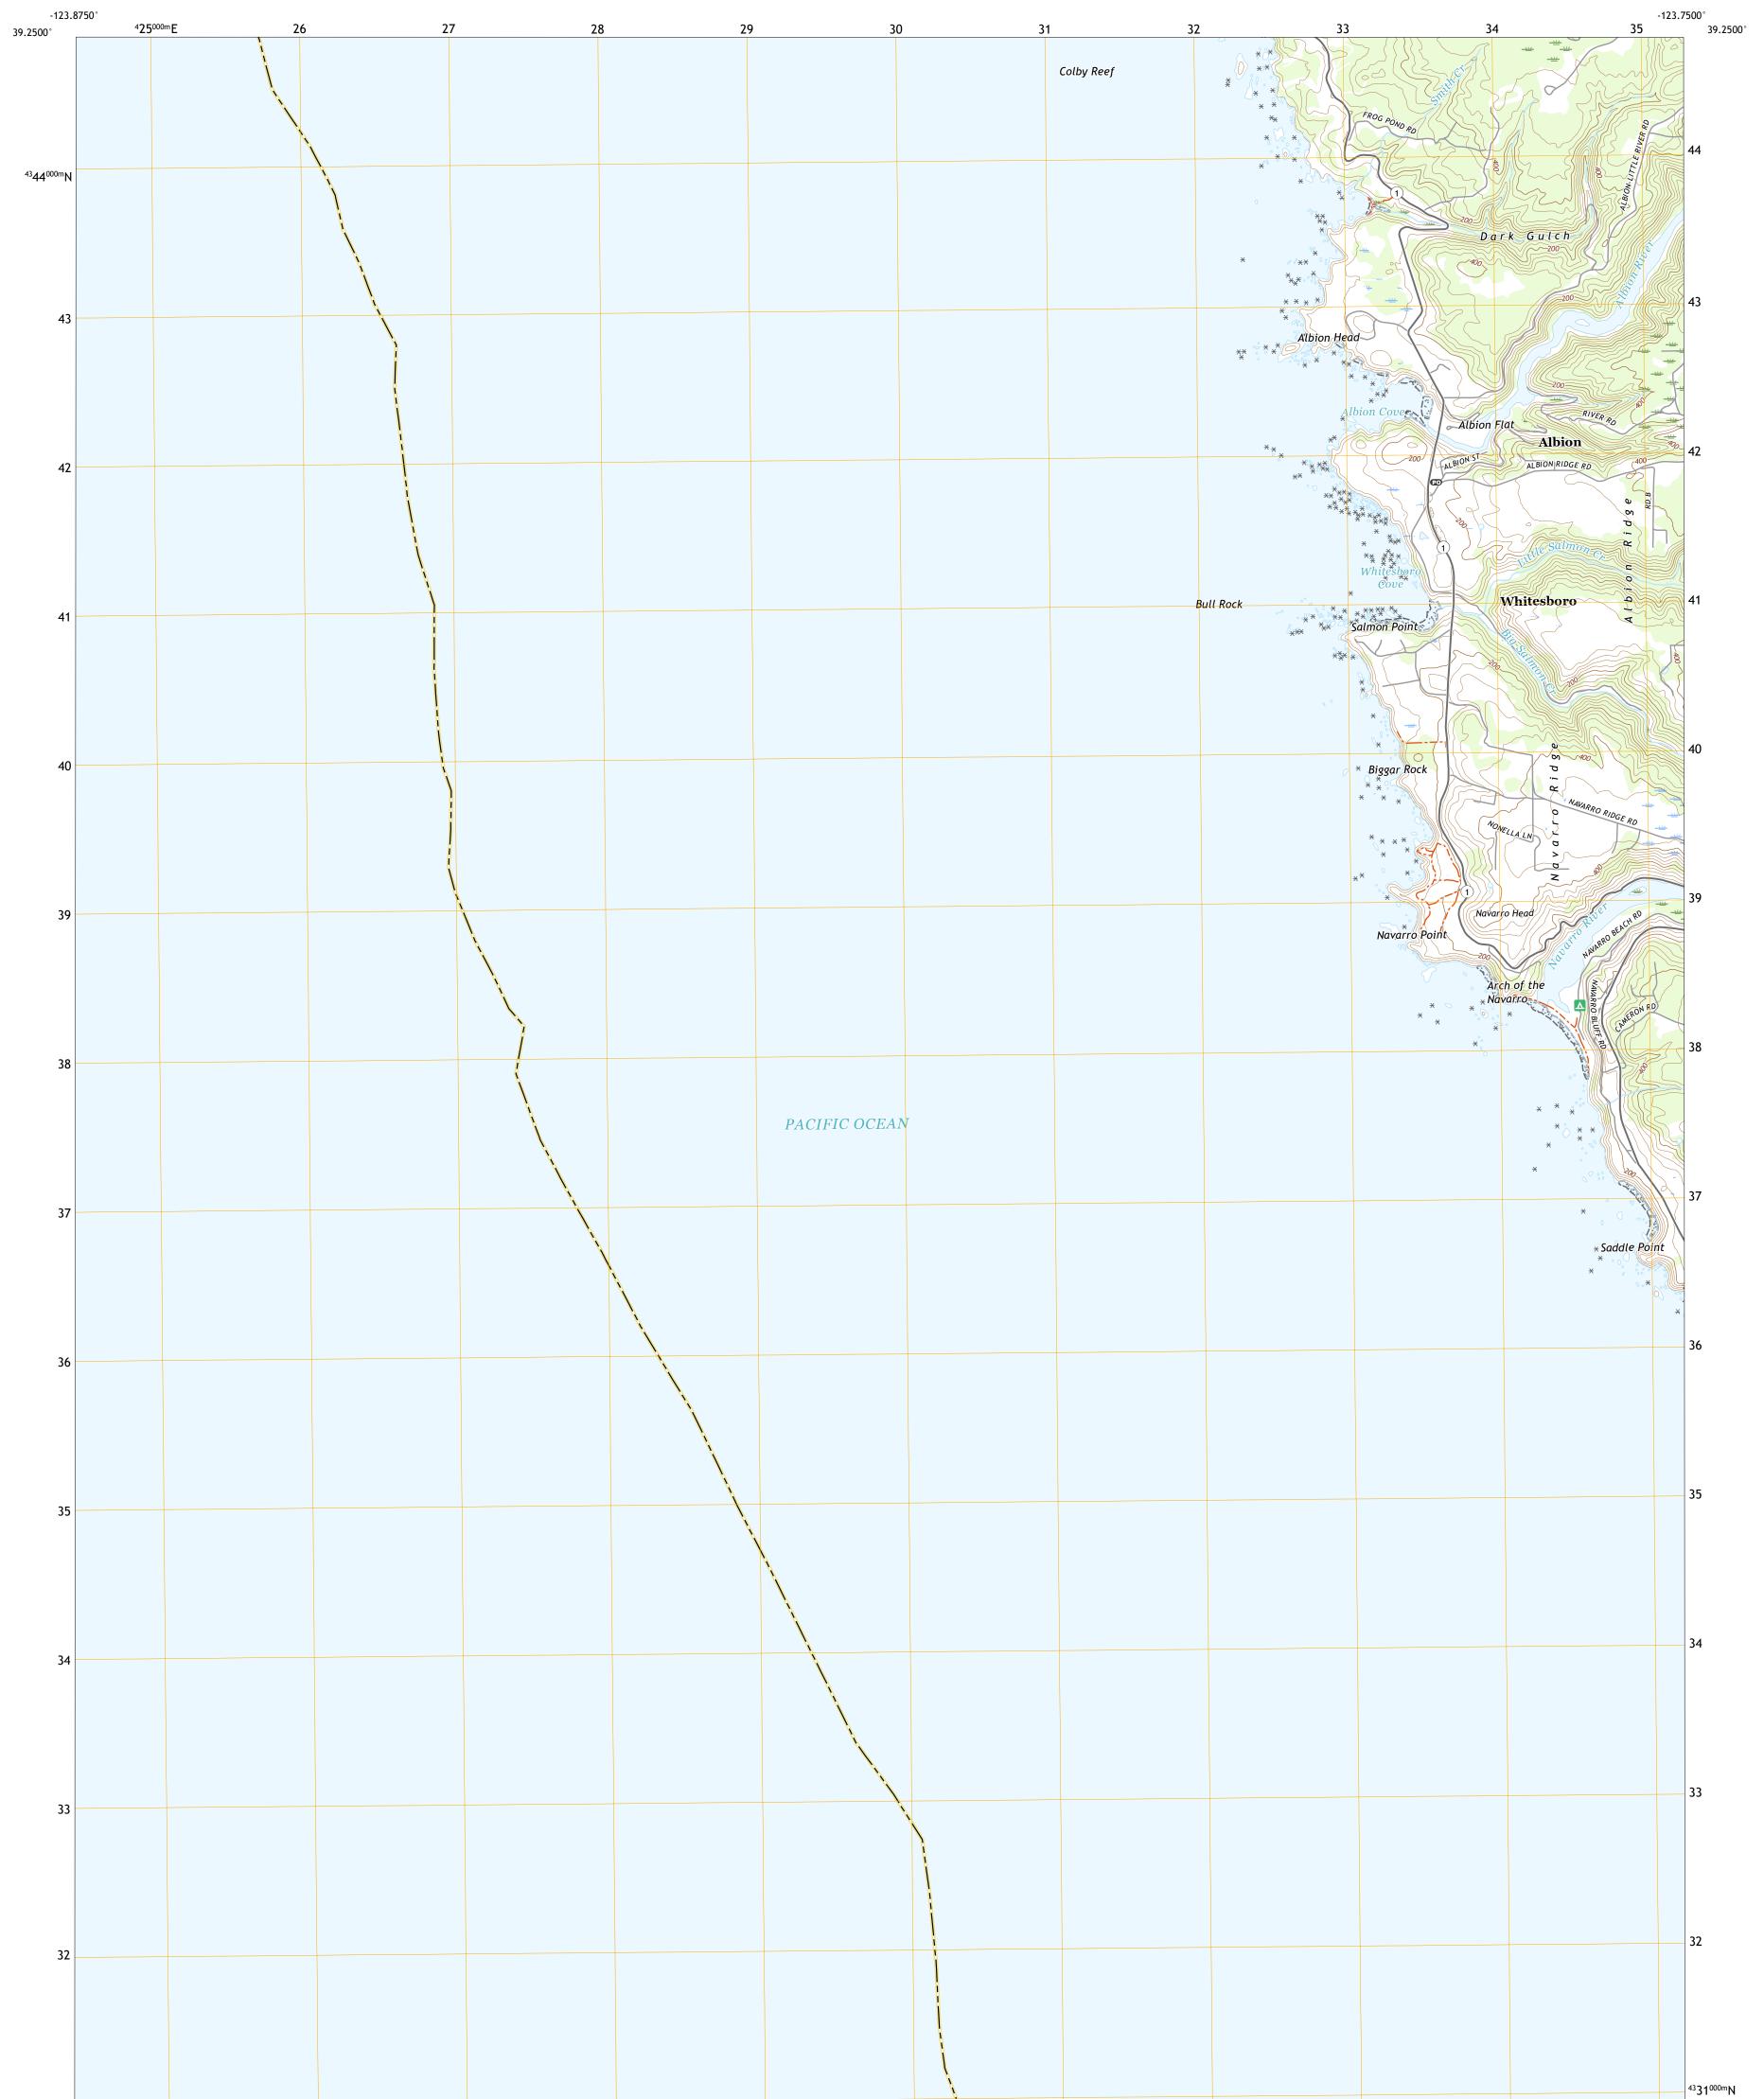

**Produced by the United States Geological Survey** North American Datum of 1983 (NAD83) World Geodetic System of 1984 (WGS84). Projection and 1 000-meter grid:Universal Transverse Mercator, Zone 10S This map is not a legal document. Boundaries may be generalized for this map scale. Private lands within government reservations may not be shown. Obtain permission before entering private lands.

Imagery......NAIP, June 2020 - June 2020 Roads......GNIS, 1981 - 2021 Hydrography......GNIS, 1981 - 2021 Hydrography......National Hydrography Dataset, 2004 - 2019 Contours.....National Elevation Dataset, 2018 Boundaries.....Multiple sources; see metadata file 2019 - 2021 Public Land Survey System......BLM, 2020 Wetlands.....BLM, 2002