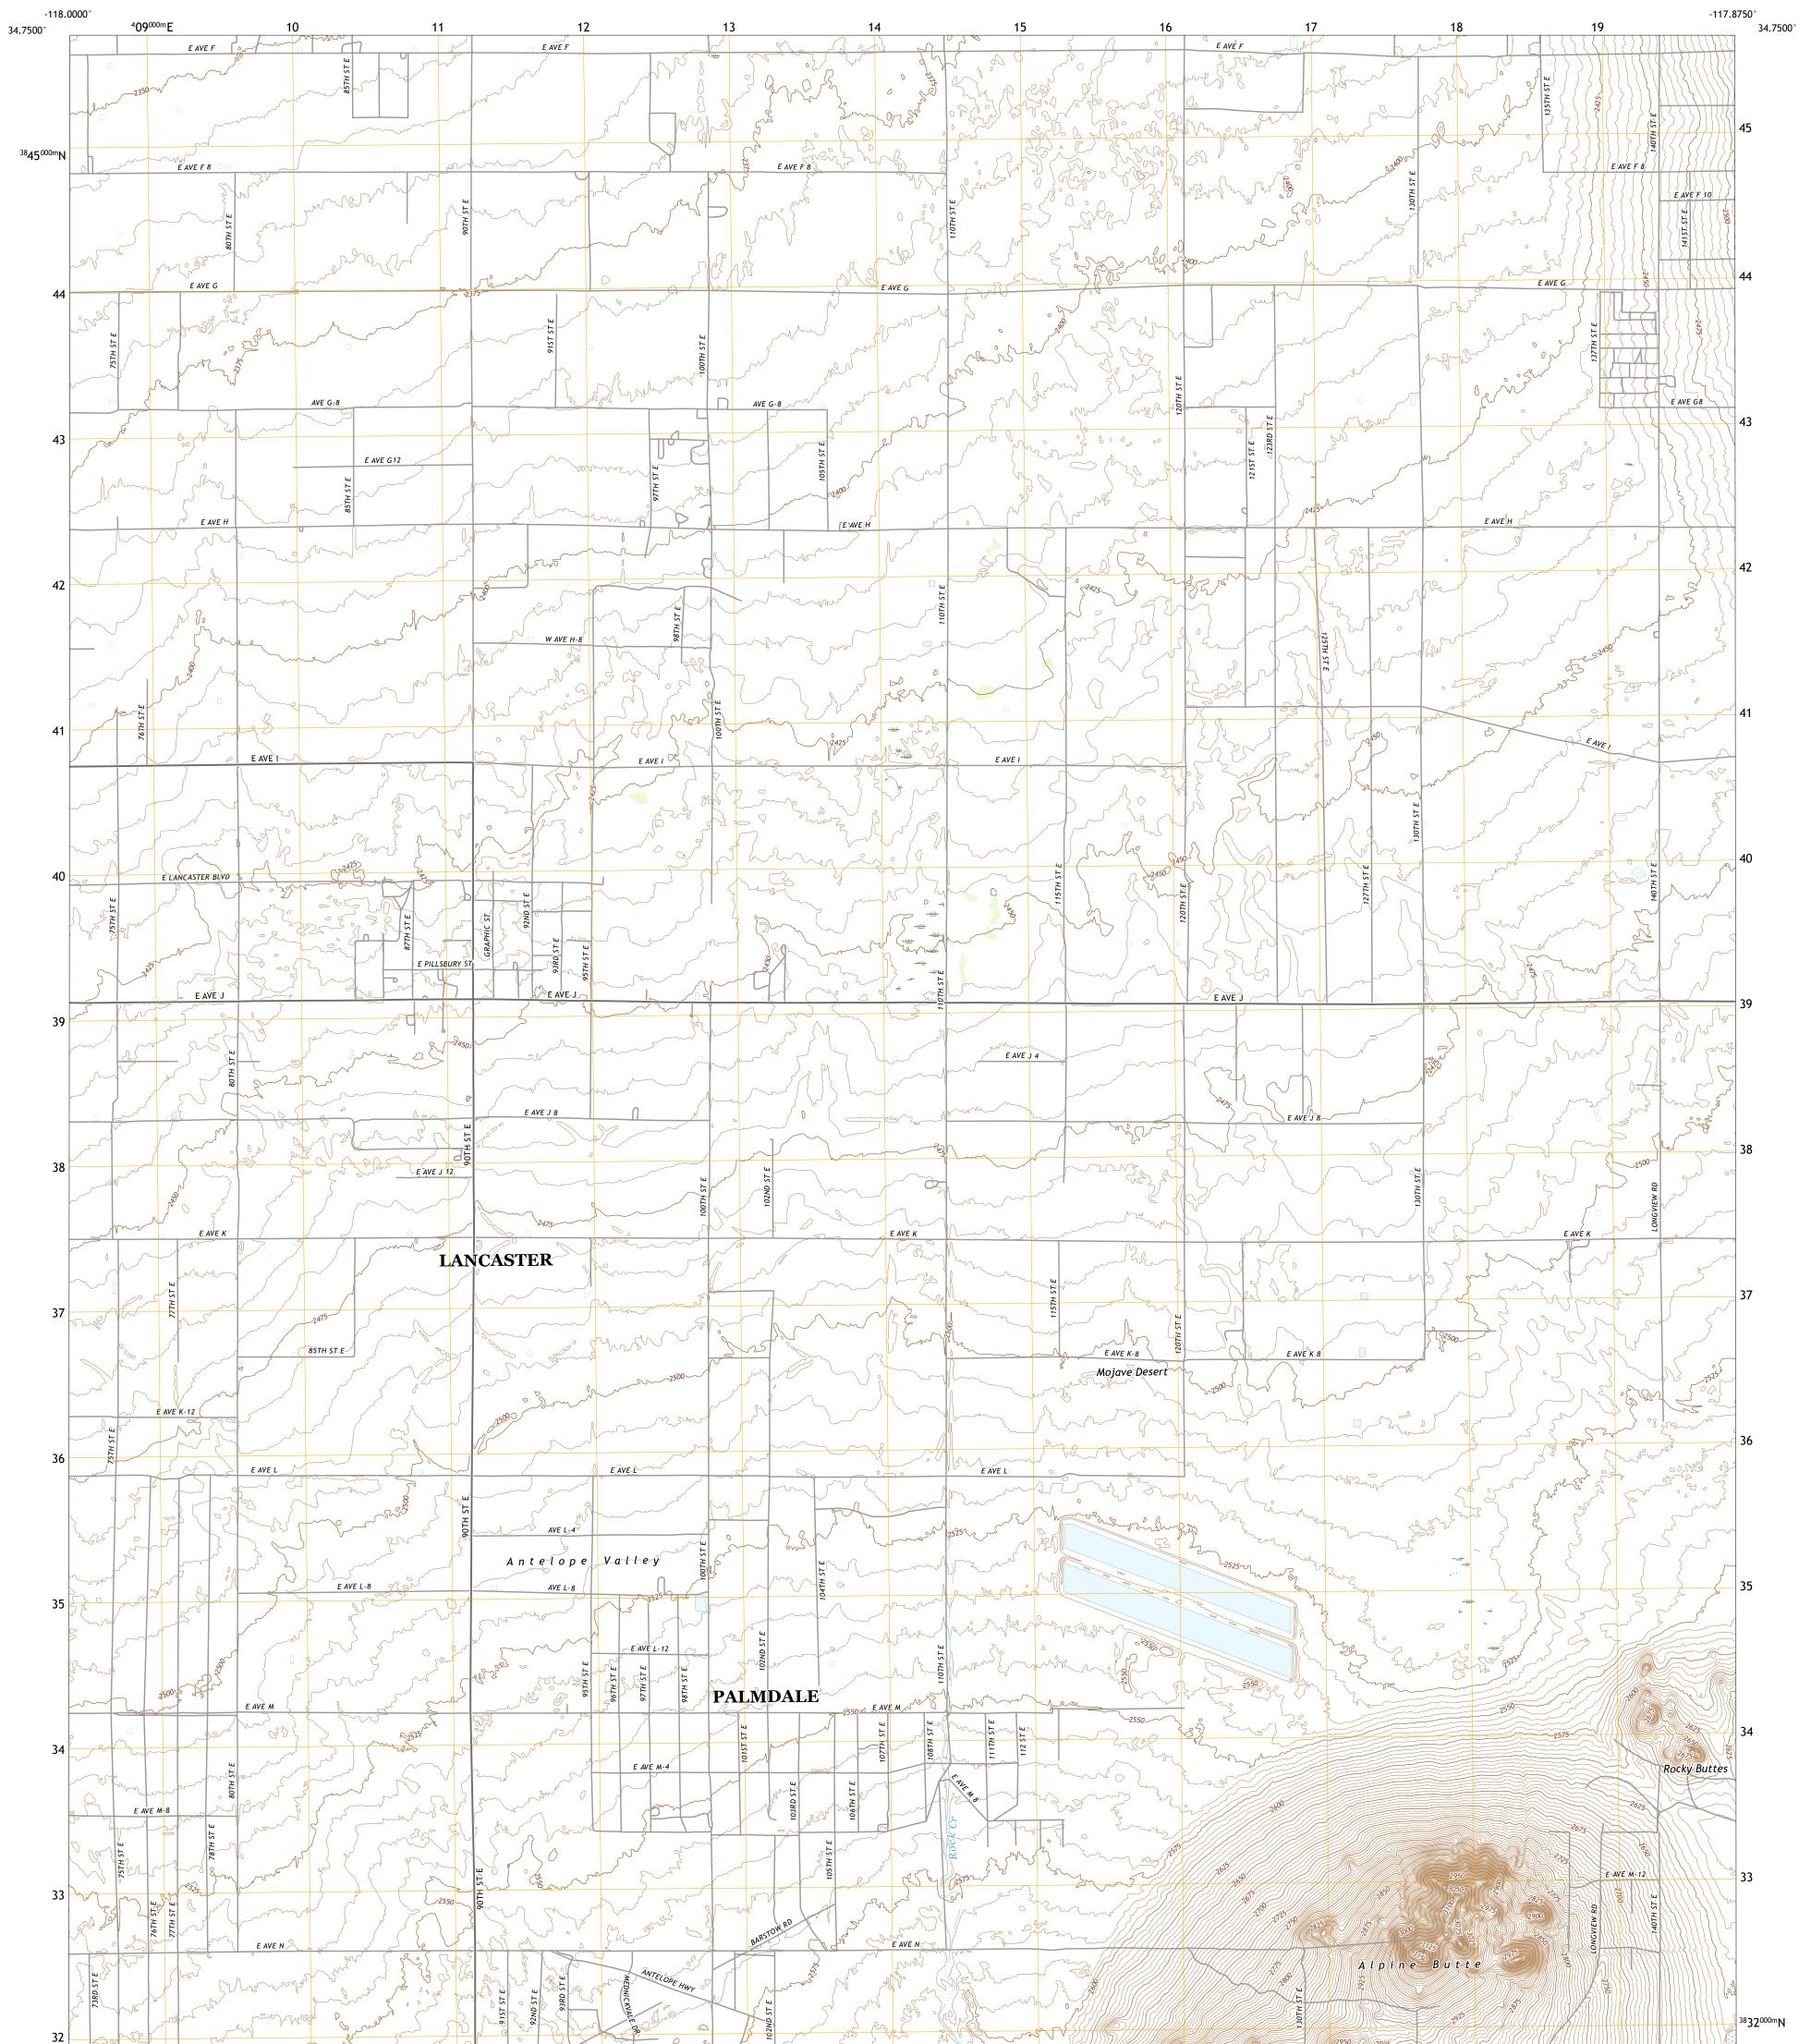

## ALPINE BUTTE QUADRANGLE CALIFORNIA - LOS ANGELES COUNTY 7.5-MINUTE SERIES

Produced by the United States Geological Survey North American Datum of 1983 (NAD83) World Geodetic System of 1984 (WGS84). Projection and 1 000-meter grid:Universal Transverse Mercator, Zone 11S This map is not a legal document. Boundaries may be generalized for this map scale. Private lands within government reservations may not be shown. Obtain permission before entering private lands.

......NAIP, May 2020 - May 2020 U.S. Census Bureau, 2016 .....GNIS, 2000 - 2021 Imagery.... Roads..... GNIS, 2000 - 2021 Hydrography.....GNIS, 2000 - 2021 Contours.....National Hydrography Dataset, 2001 - 2021 Contours.....Multiple sources; see metadata file 2019 - 2021 Public Land Survey System......BLM, 2020 Wetlands.....BLM, 2020