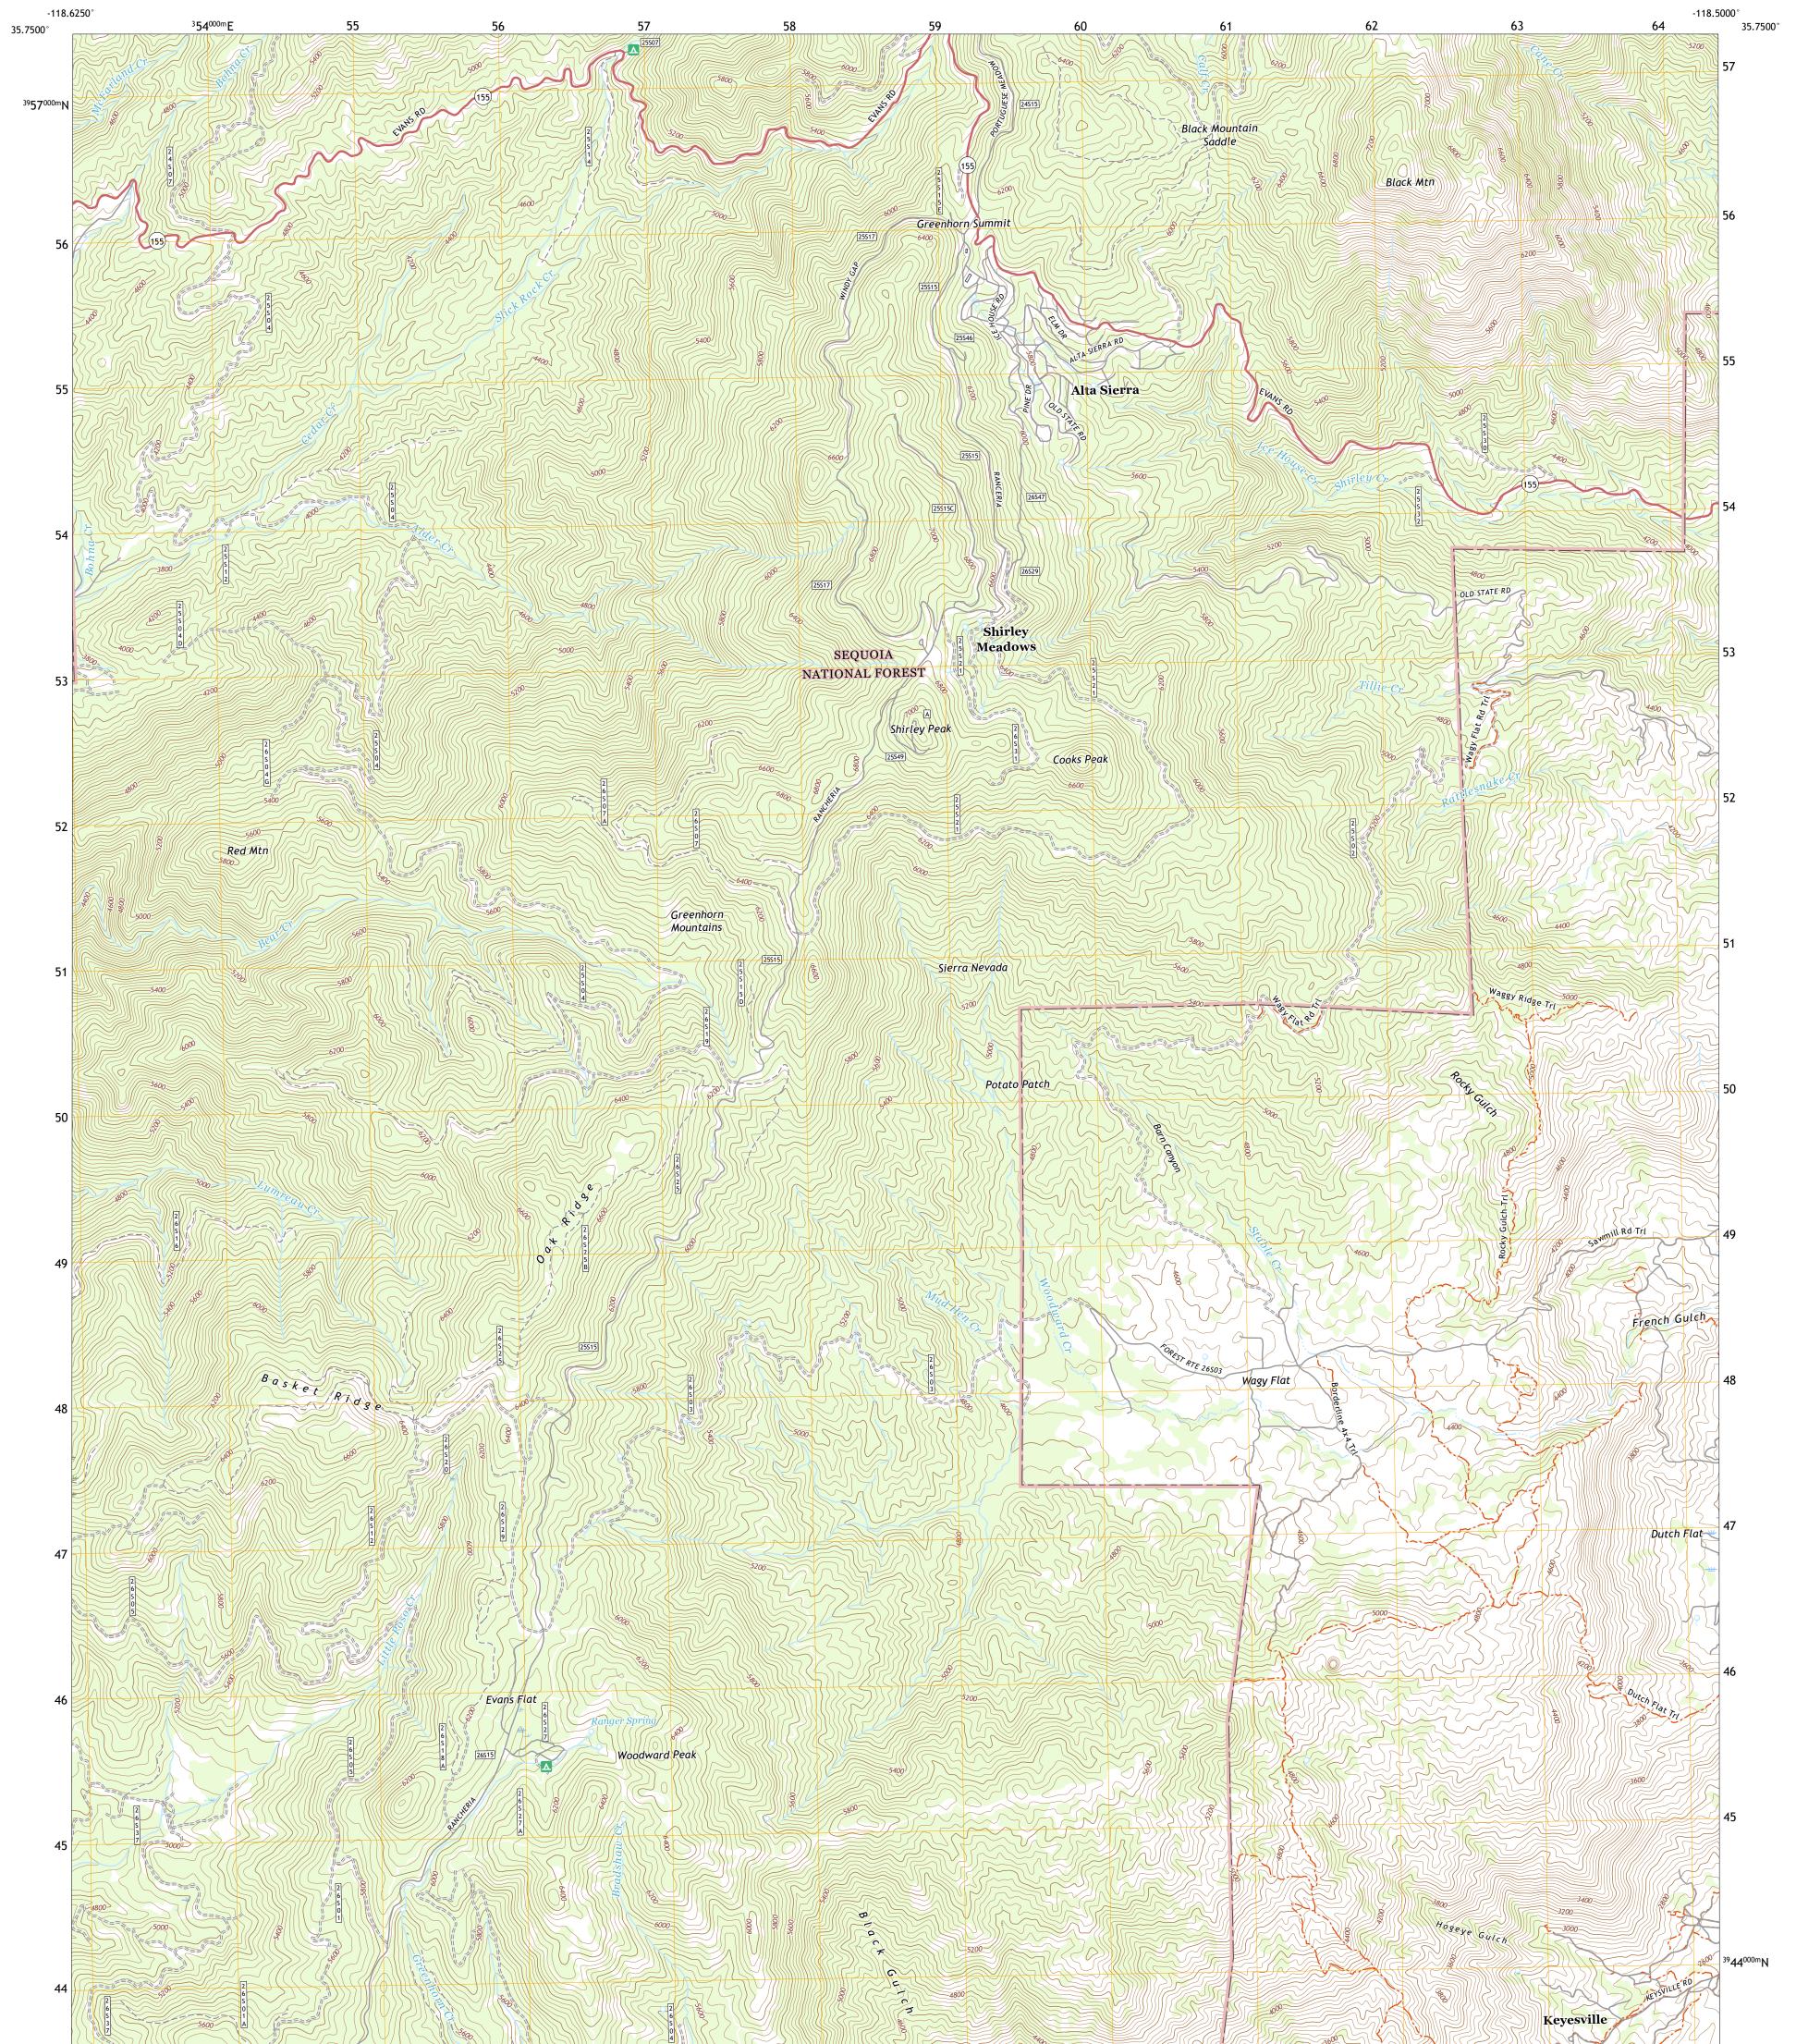

## U.S. DEPARTMENT OF THE INTERIOR U.S. GEOLOGICAL SURVEY

The National Map US Topo

ULST STATE

ALTA SIERRA QUADRANGLE CALIFORNIA - KERN COUNTY 7.5-MINUTE SERIES

Produced by the United States Geological Survey North American Datum of 1983 (NAD83) World Geodetic System of 1984 (WGS84). Projection and 1 000-meter grid:Universal Transverse Mercator, Zone 11S This map is not a legal document. Boundaries may be generalized for this map scale. Private lands within government reservations may not be shown. Obtain permission before entering private lands.