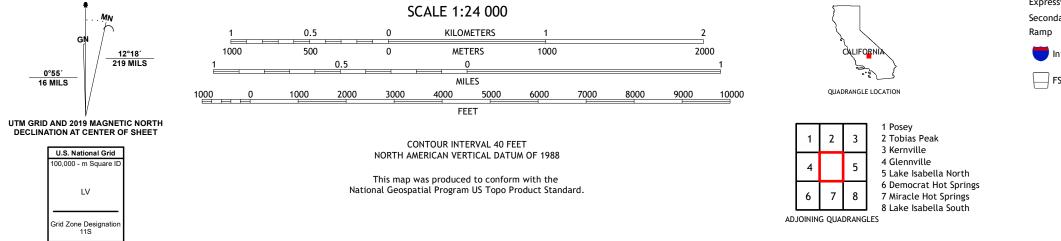

## U.S. DEPARTMENT OF THE INTERIOR U.S. GEOLOGICAL SURVEY

The National Map US Topo

ULST STATE

ALTA SIERRA QUADRANGLE CALIFORNIA - KERN COUNTY 7.5-MINUTE SERIES

Produced by the United States Geological Survey North American Datum of 1983 (NAD83) World Geodetic System of 1984 (WGS84). Projection and 1 000-meter grid:Universal Transverse Mercator, Zone 11S This map is not a legal document. Boundaries may be generalized for this map scale. Private lands within government reservations may not be shown. Obtain permission before entering private lands.