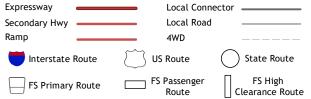

ROAD CLASSIFICATION

ALTA SIERRA, CA

2022

NSN. 7643016355517 NGA REF NO.U S G S X 2 4 K 7 2 5