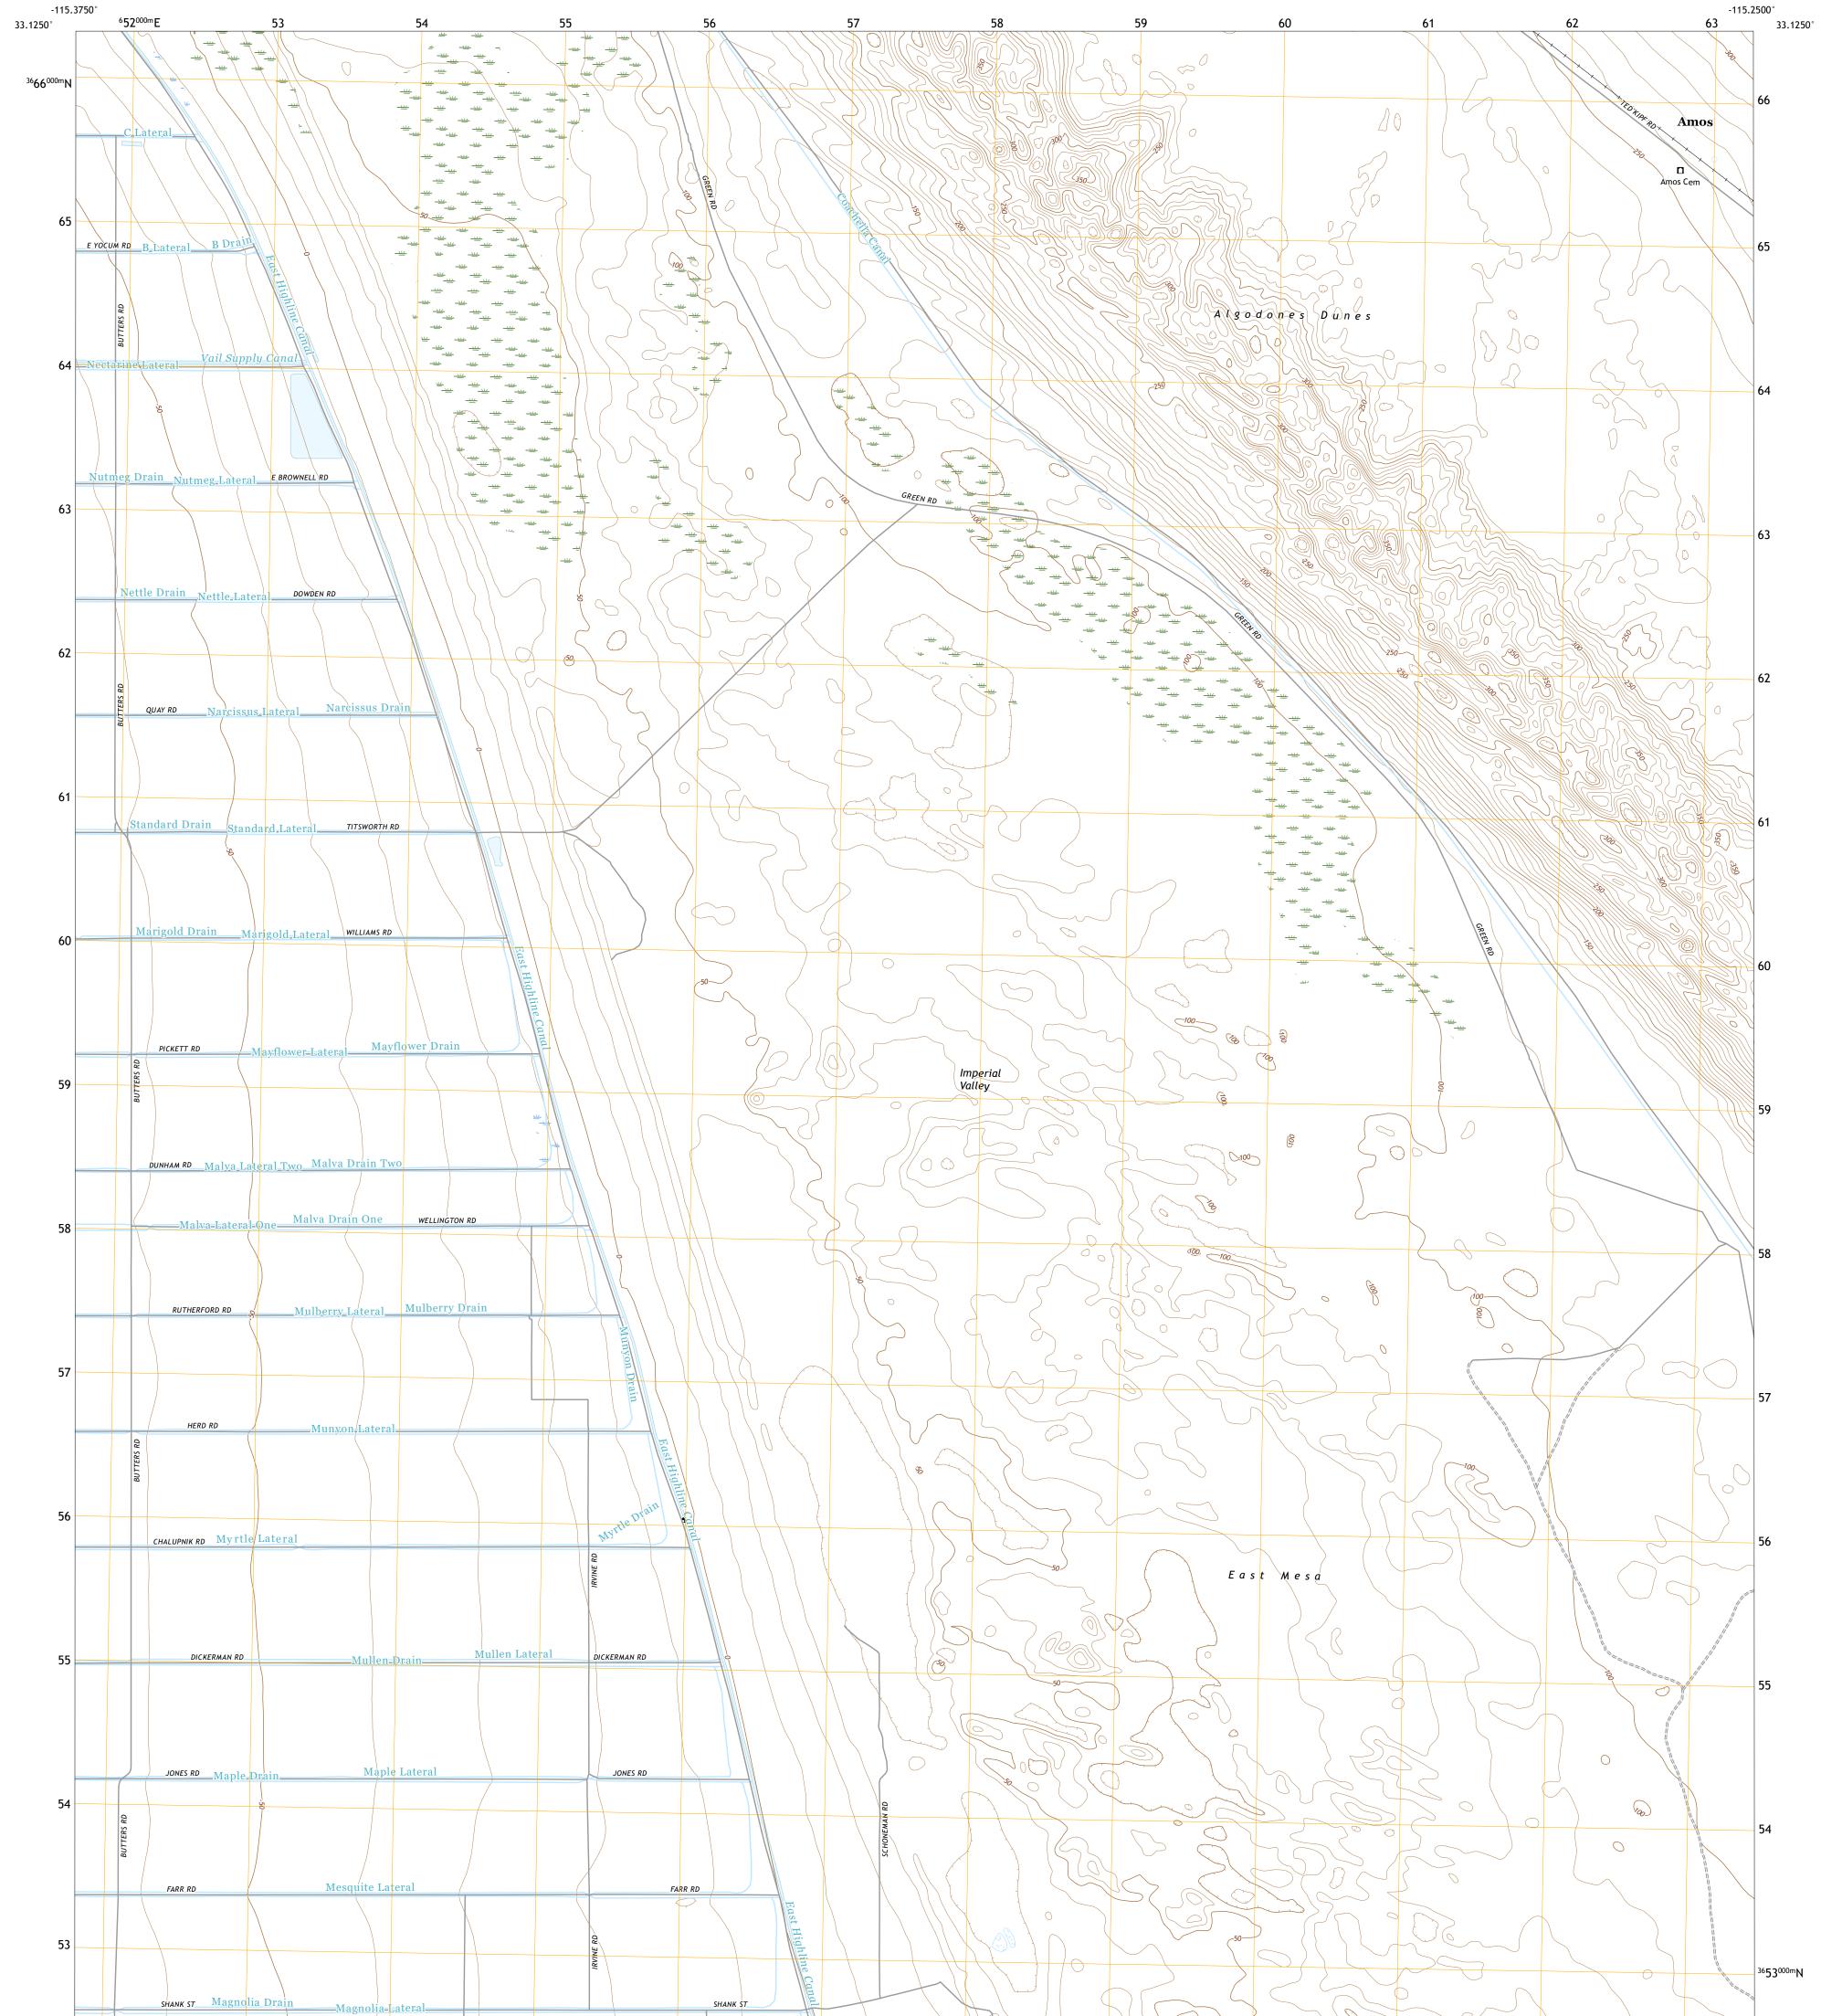

## U.S. DEPARTMENT OF THE INTERIOR U.S. GEOLOGICAL SURVEY

AMOS QUADRANGLE CALIFORNIA - IMPERIAL COUNTY 7.5-MINUTE SERIES

Produced by the United States Geological Survey North American Datum of 1983 (NAD83) World Geodetic System of 1984 (WGS84). Projection and 1 000-meter grid:Universal Transverse Mercator, Zone 11S This map is not a legal document. Boundaries may be generalized for this map scale. Private lands within government reservations may not be shown. Obtain permission before entering private lands.