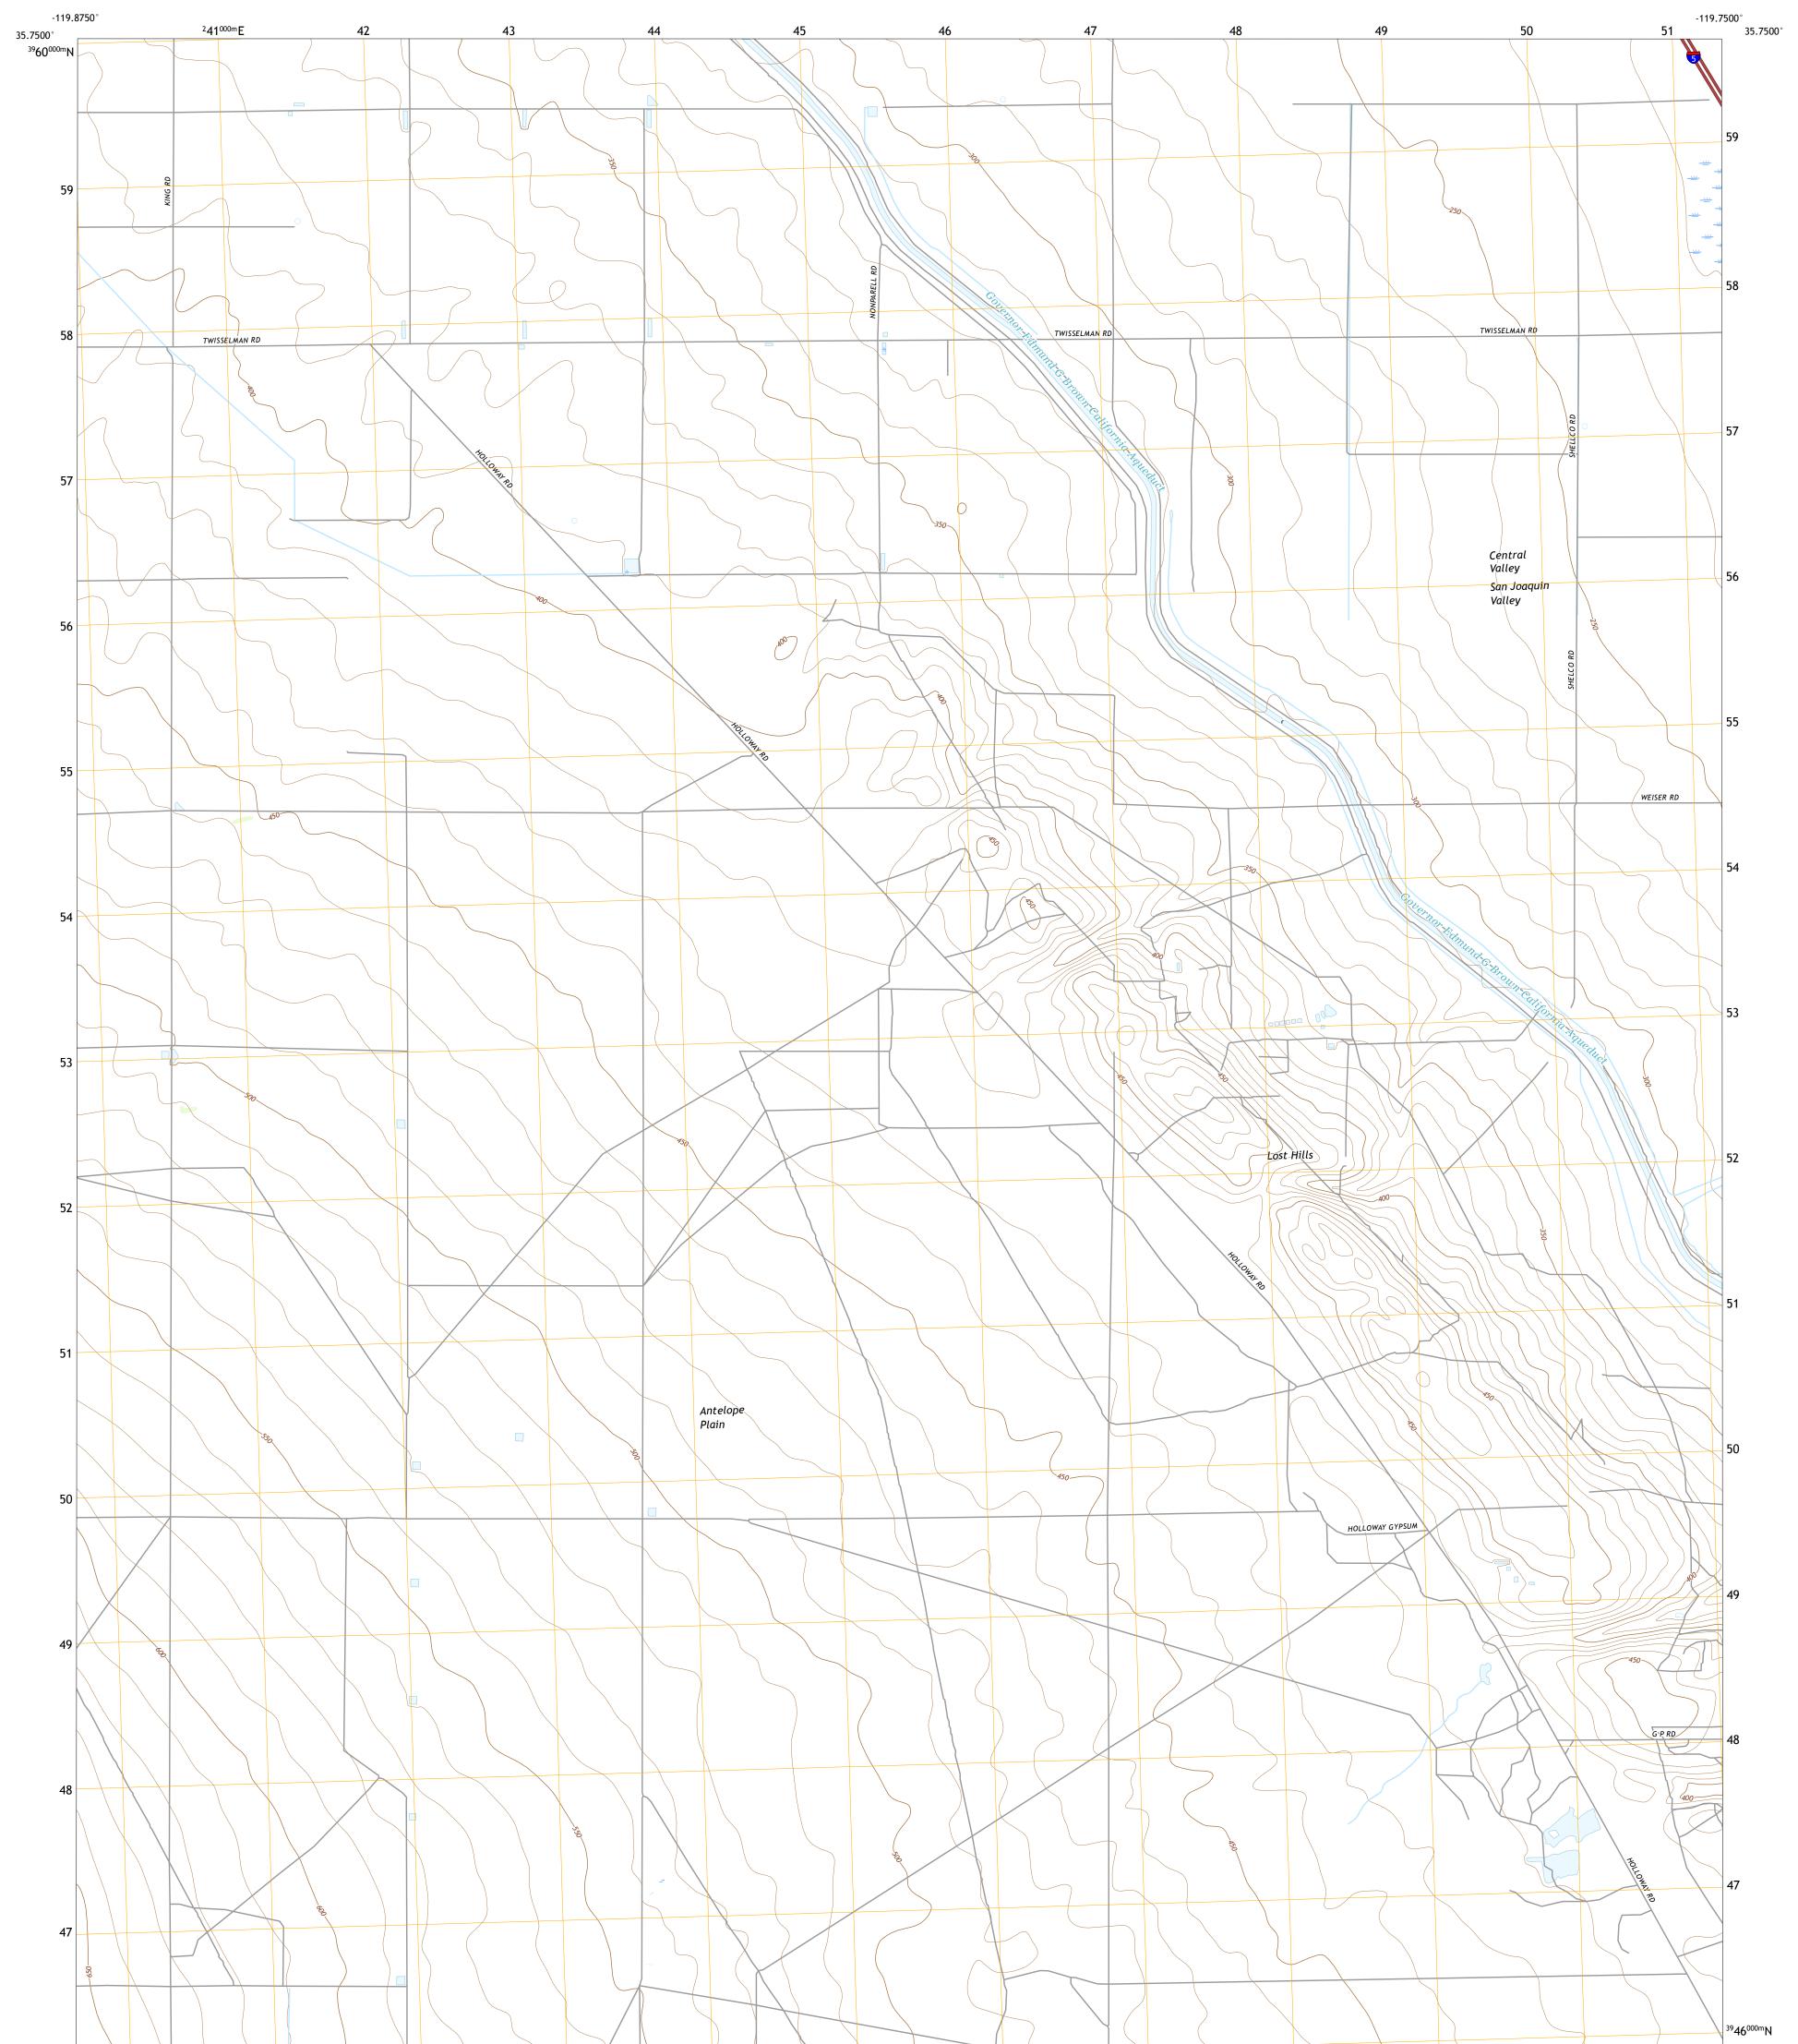

Produced by the United States Geological Survey North American Datum of 1983 (NAD83) World Geodetic System of 1984 (WGS84). Projection and 1 000-meter grid:Universal Transverse Mercator, Zone 11S This map is not a legal document. Boundaries may be generalized for this map scale. Private lands within government reservations may not be shown. Obtain permission before entering private lands.

Imagery.... Roads..... Names..... .....NAIP, June 2016 - October 2016 U.S. Census Bureau, 2016 .....GNIS, Not Available 

 Hydrography
 National Hydrography Dataset, 2006 - 2011

 Contours
 National Elevation Dataset, 2009

 Boundaries
 Multiple sources; see metadata file 2016 - 2017

 Public Land Survey System
 BLM, 2018

 Wetlands
 Inventory 1984 - 1987