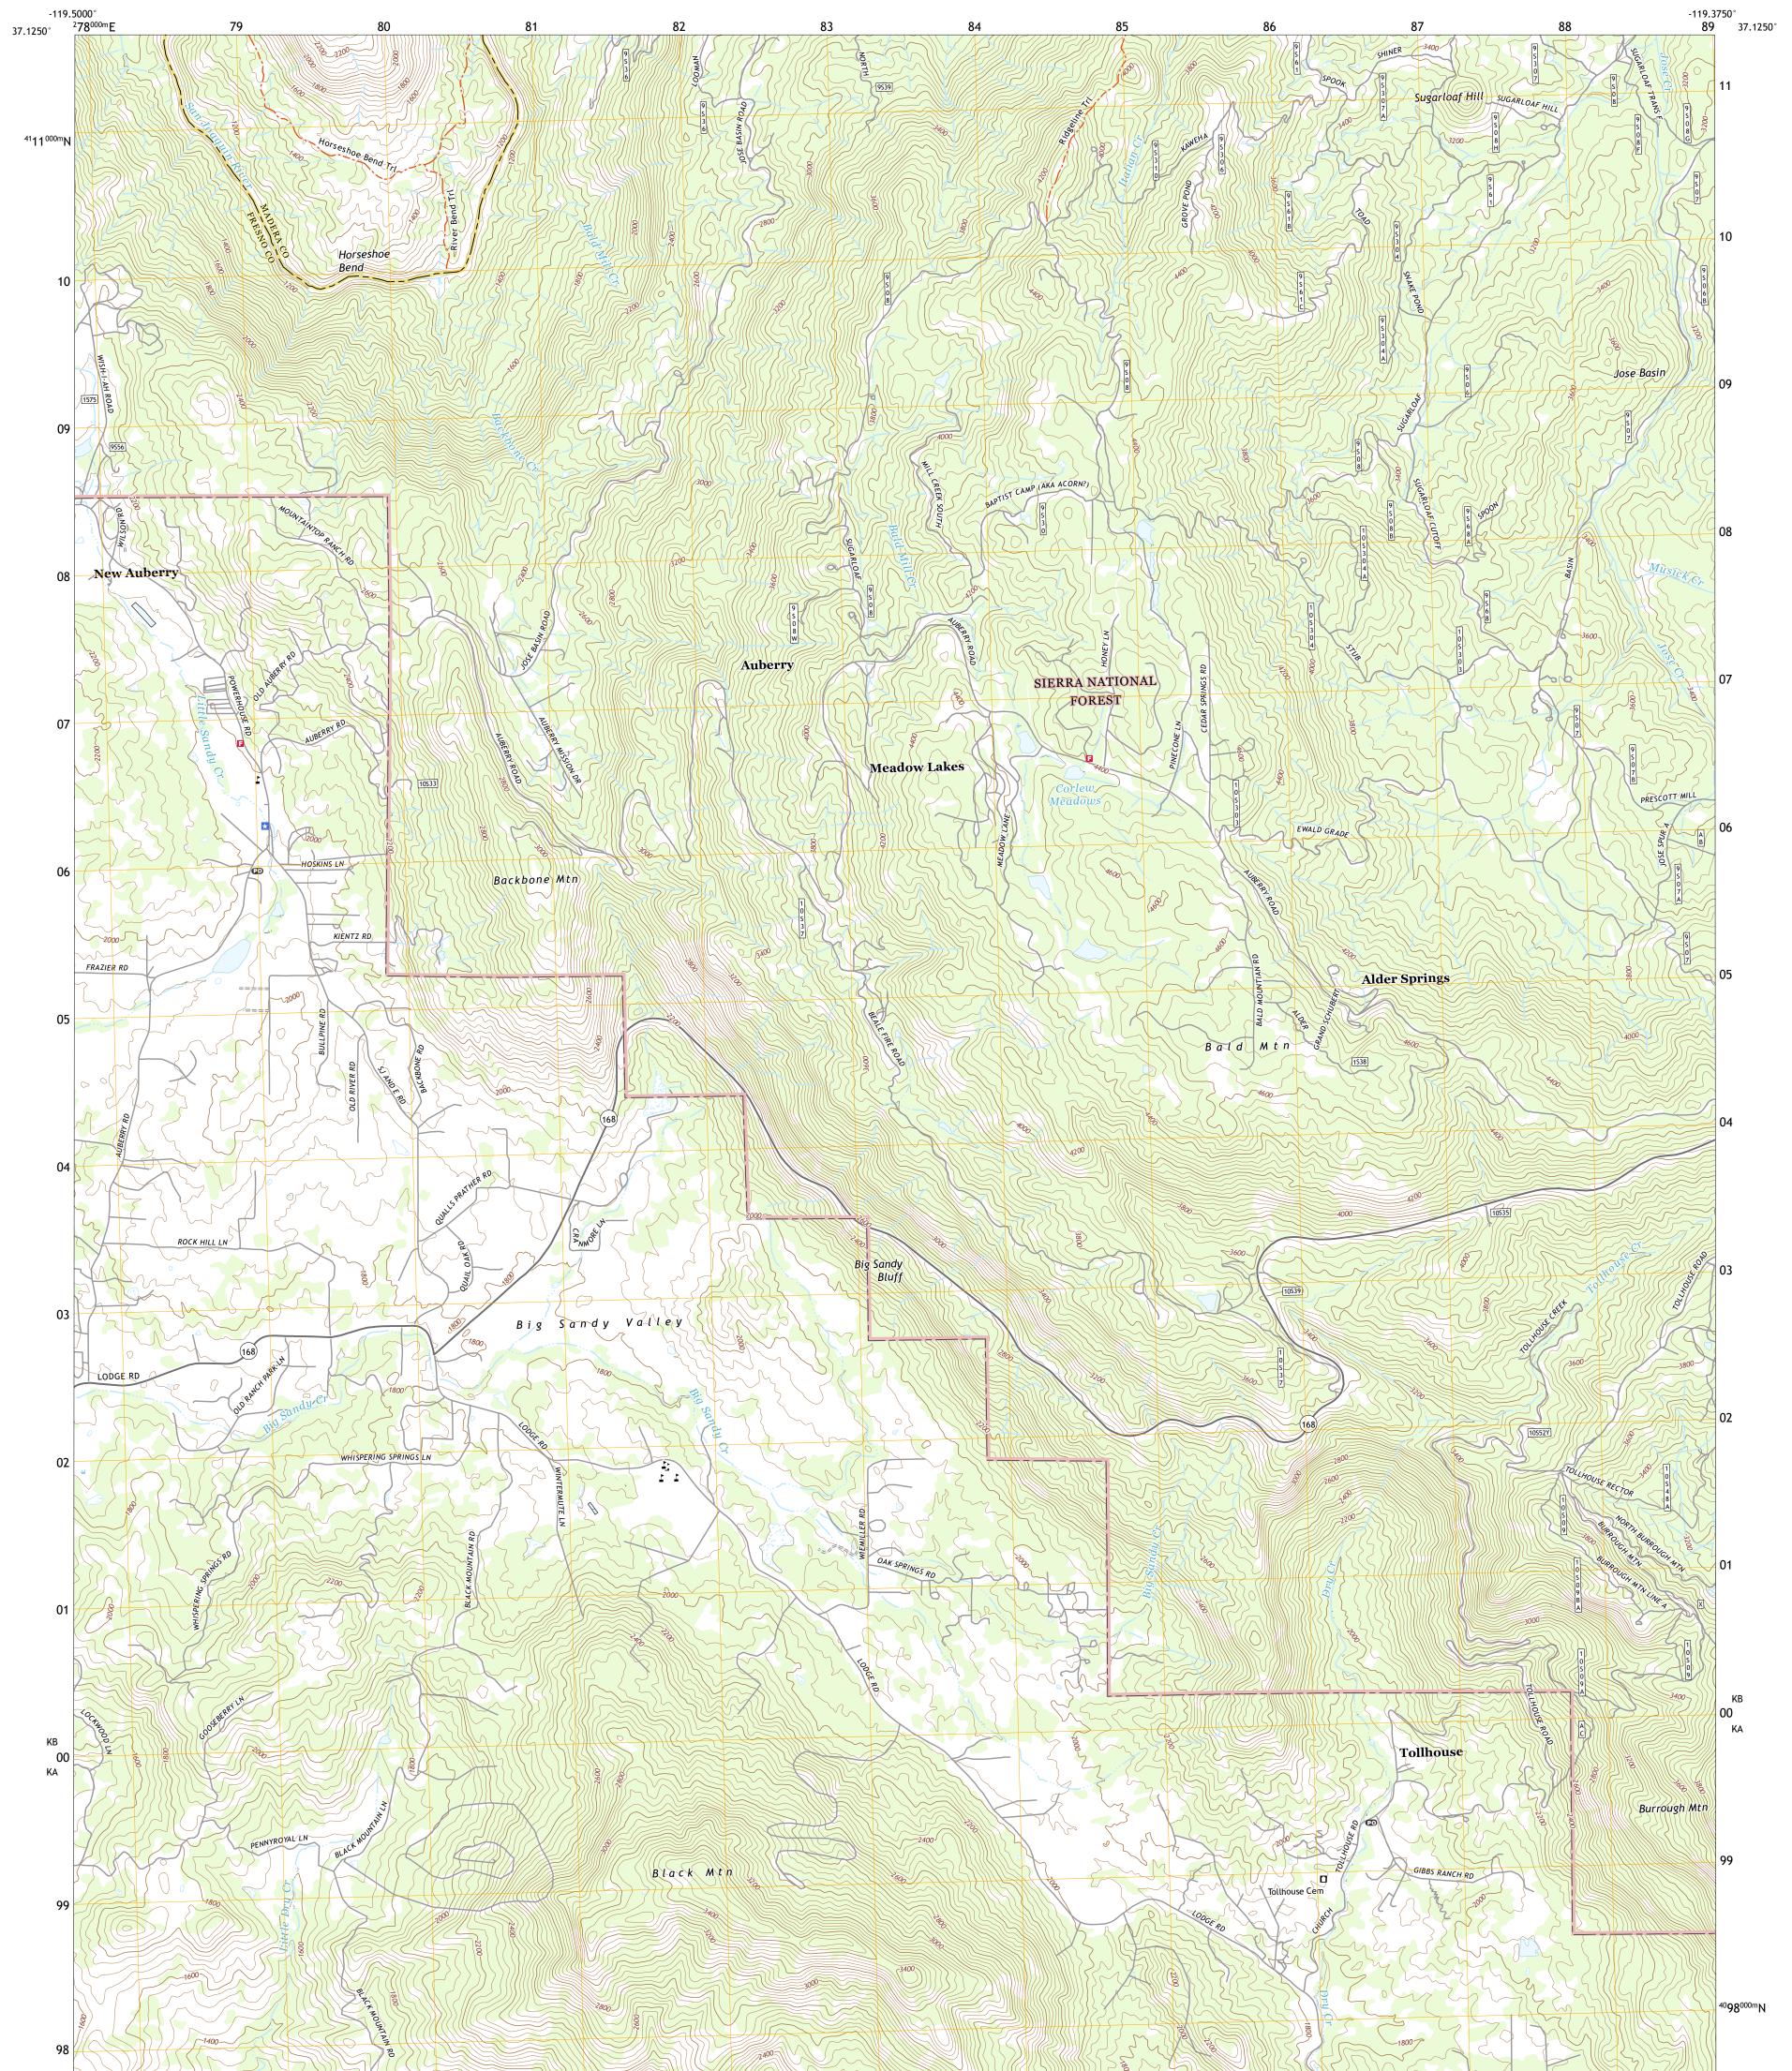

TORIST STATE

AUBERRY QUADRANGLE CALIFORNIA 7.5-MINUTE SERIES

Produced by the United States Geological Survey North American Datum of 1983 (NAD83) World Geodetic System of 1984 (WGS84). Projection and 1 000-meter grid:Universal Transverse Mercator, Zone 11S This map is not a legal document. Boundaries may be generalized for this map scale. Private lands within government reservations may not be shown. Obtain permission before entering private lands.