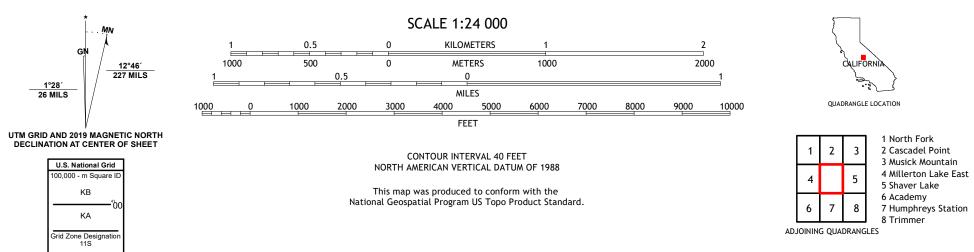

TORIST STATE

AUBERRY QUADRANGLE CALIFORNIA 7.5-MINUTE SERIES

Produced by the United States Geological Survey North American Datum of 1983 (NAD83) World Geodetic System of 1984 (WGS84). Projection and 1 000-meter grid:Universal Transverse Mercator, Zone 11S This map is not a legal document. Boundaries may be generalized for this map scale. Private lands within government reservations may not be shown. Obtain permission before entering private lands.