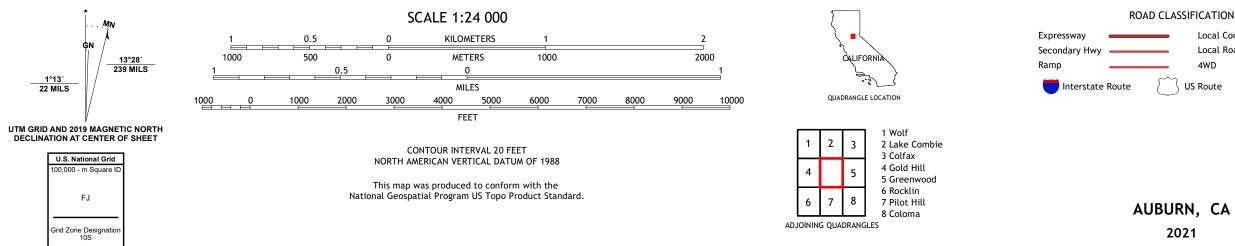

AUBURN QUADRANGLE CALIFORNIA 7.5-MINUTE SERIES

Produced by the United States Geological Survey North American Datum of 1983 (NAD83) World Geodetic System of 1984 (WGS84). Projection and 1 000-meter grid:Universal Transverse Mercator, Zone 10S This map is not a legal document. Boundaries may be generalized for this map scale. Private lands within government reservations may not be shown. Obtain permission before entering private lands.

2021