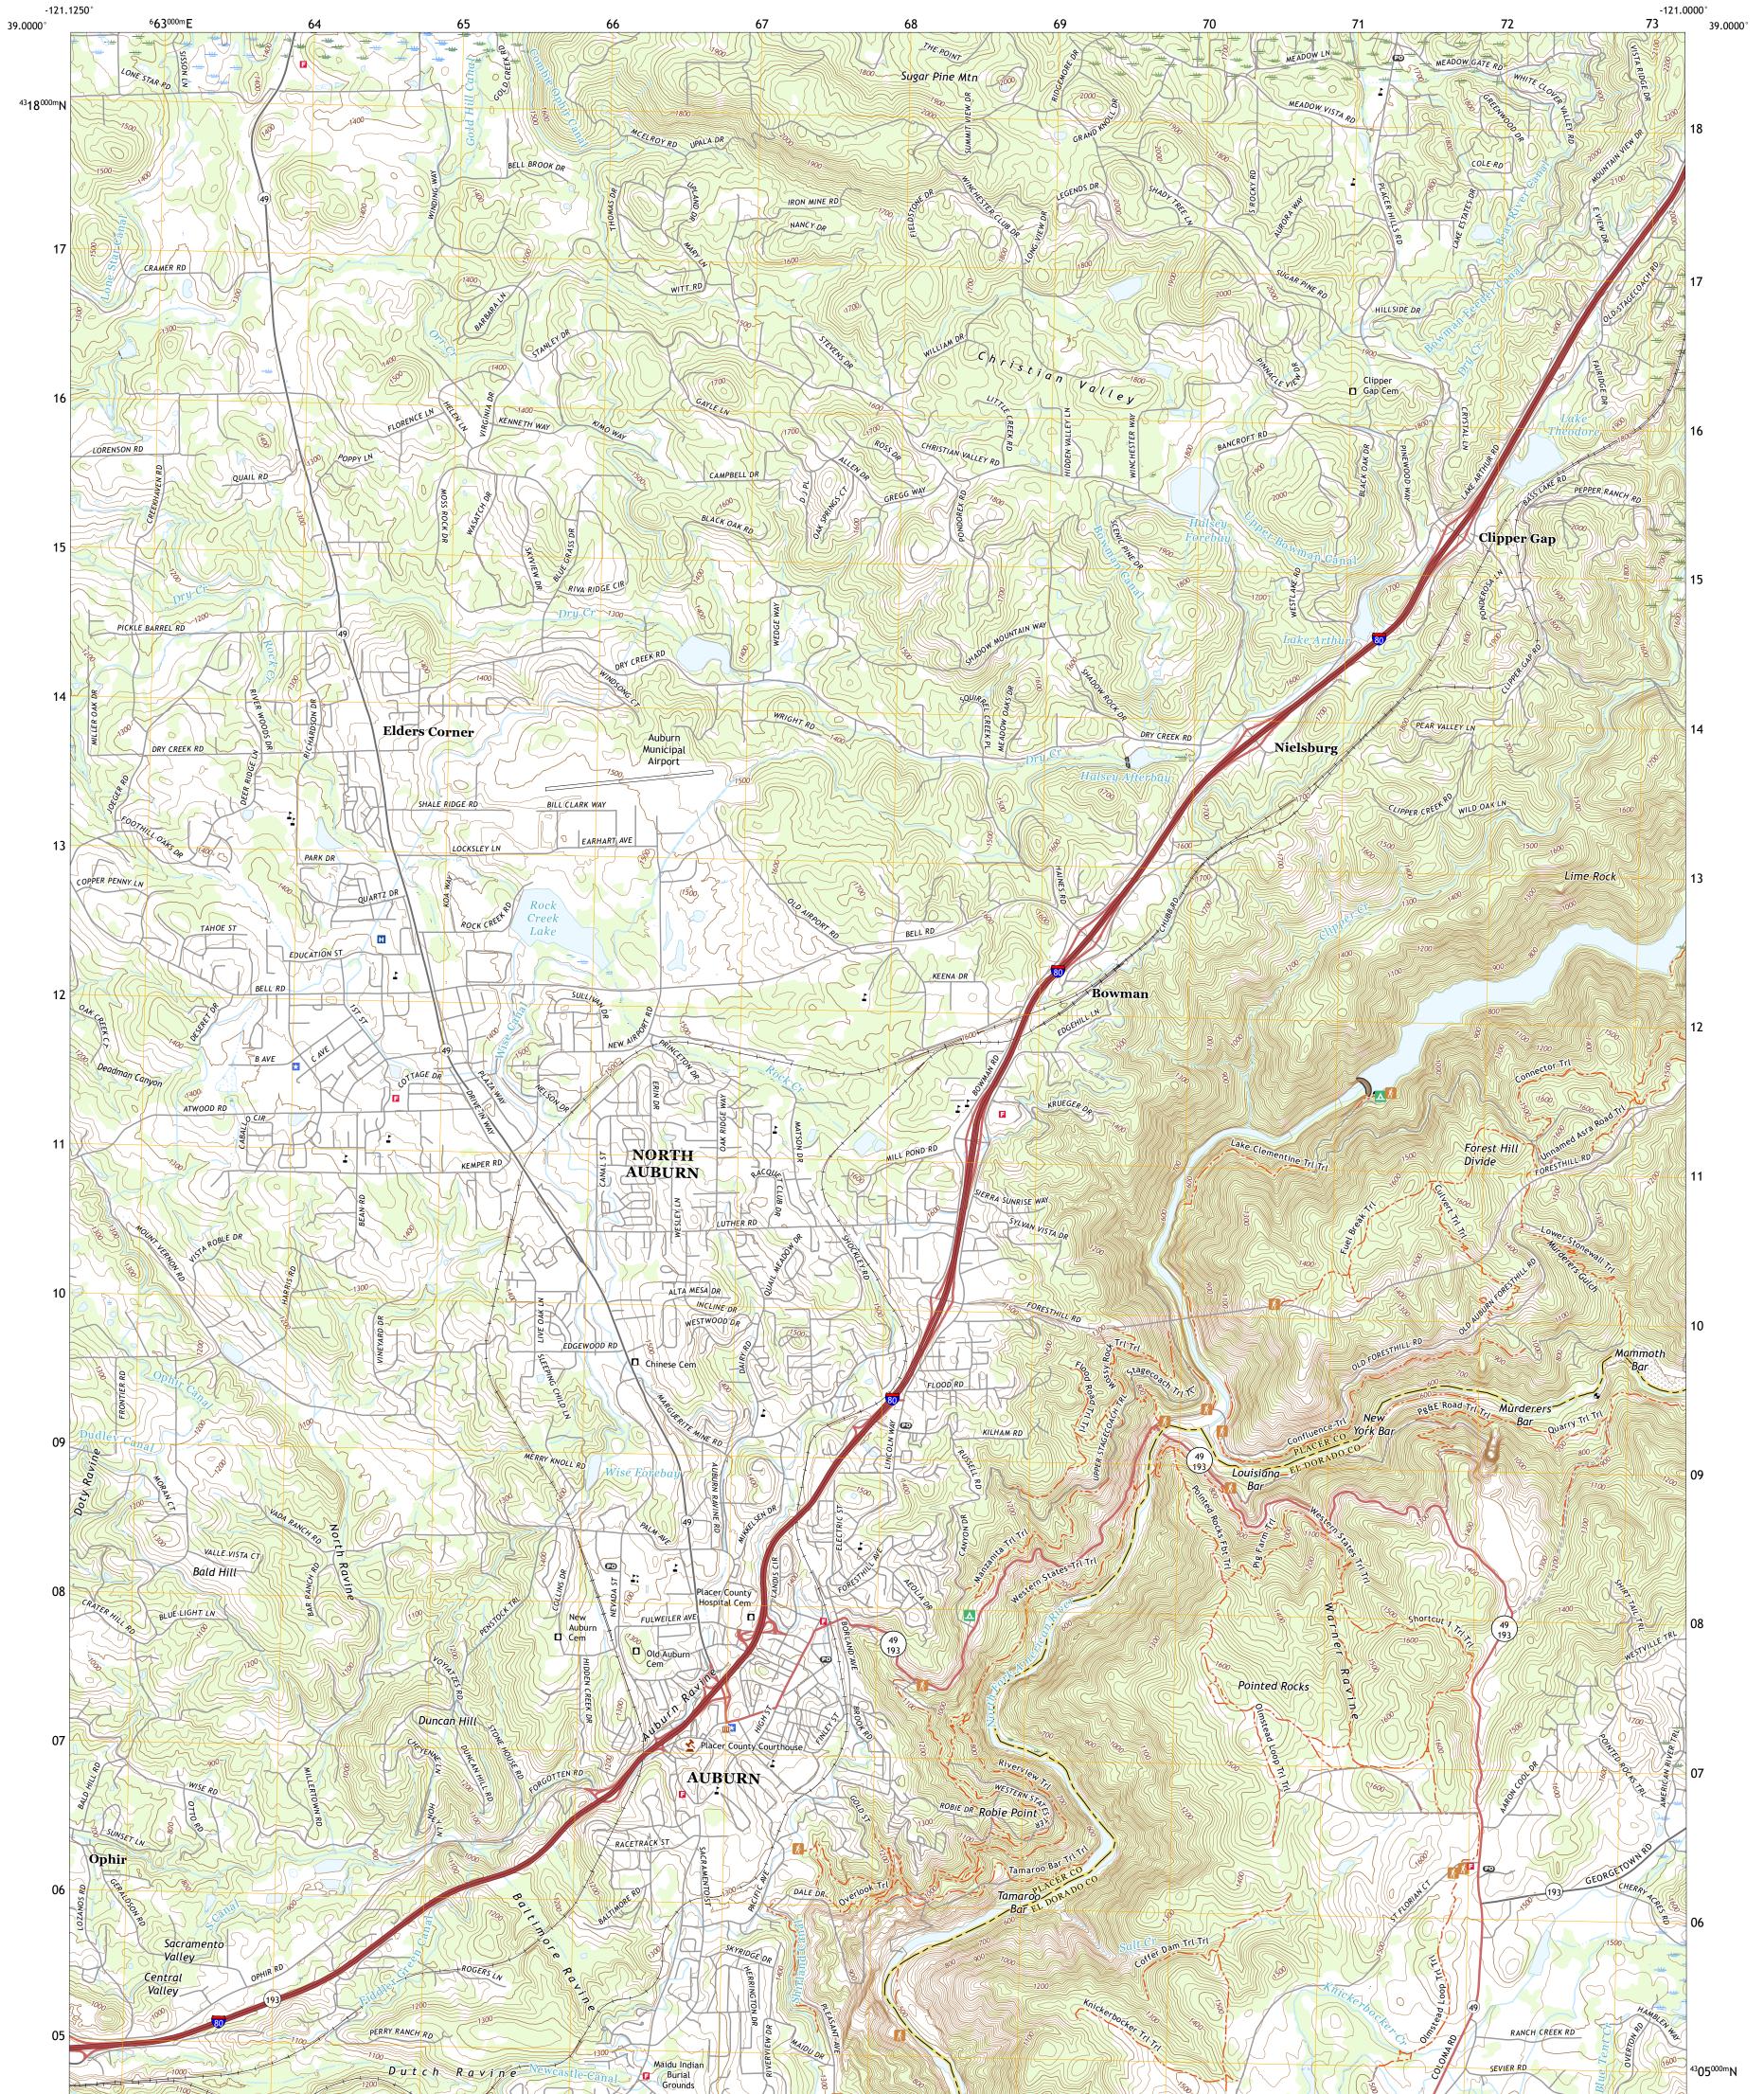

AUBURN QUADRANGLE CALIFORNIA 7.5-MINUTE SERIES

Produced by the United States Geological Survey North American Datum of 1983 (NAD83) World Geodetic System of 1984 (WGS84). Projection and 1 000-meter grid:Universal Transverse Mercator, Zone 10S This map is not a legal document. Boundaries may be generalized for this map scale. Private lands within government reservations may not be shown. Obtain permission before entering private lands.

Imagery......NAIP, July 2020 - July 2020 Roads......U.S. Census Bureau, 2016 Names......GNIS, 1981 - 2021 Hydrography.....National Hydrography Dataset, 2002 - 2021 Contours.....National Elevation Dataset, 2013 Boundaries......Multiple sources; see metadata file 2019 - 2021 Public Land Survey System......BLM, 2020 Wetlands......BLM, 2020