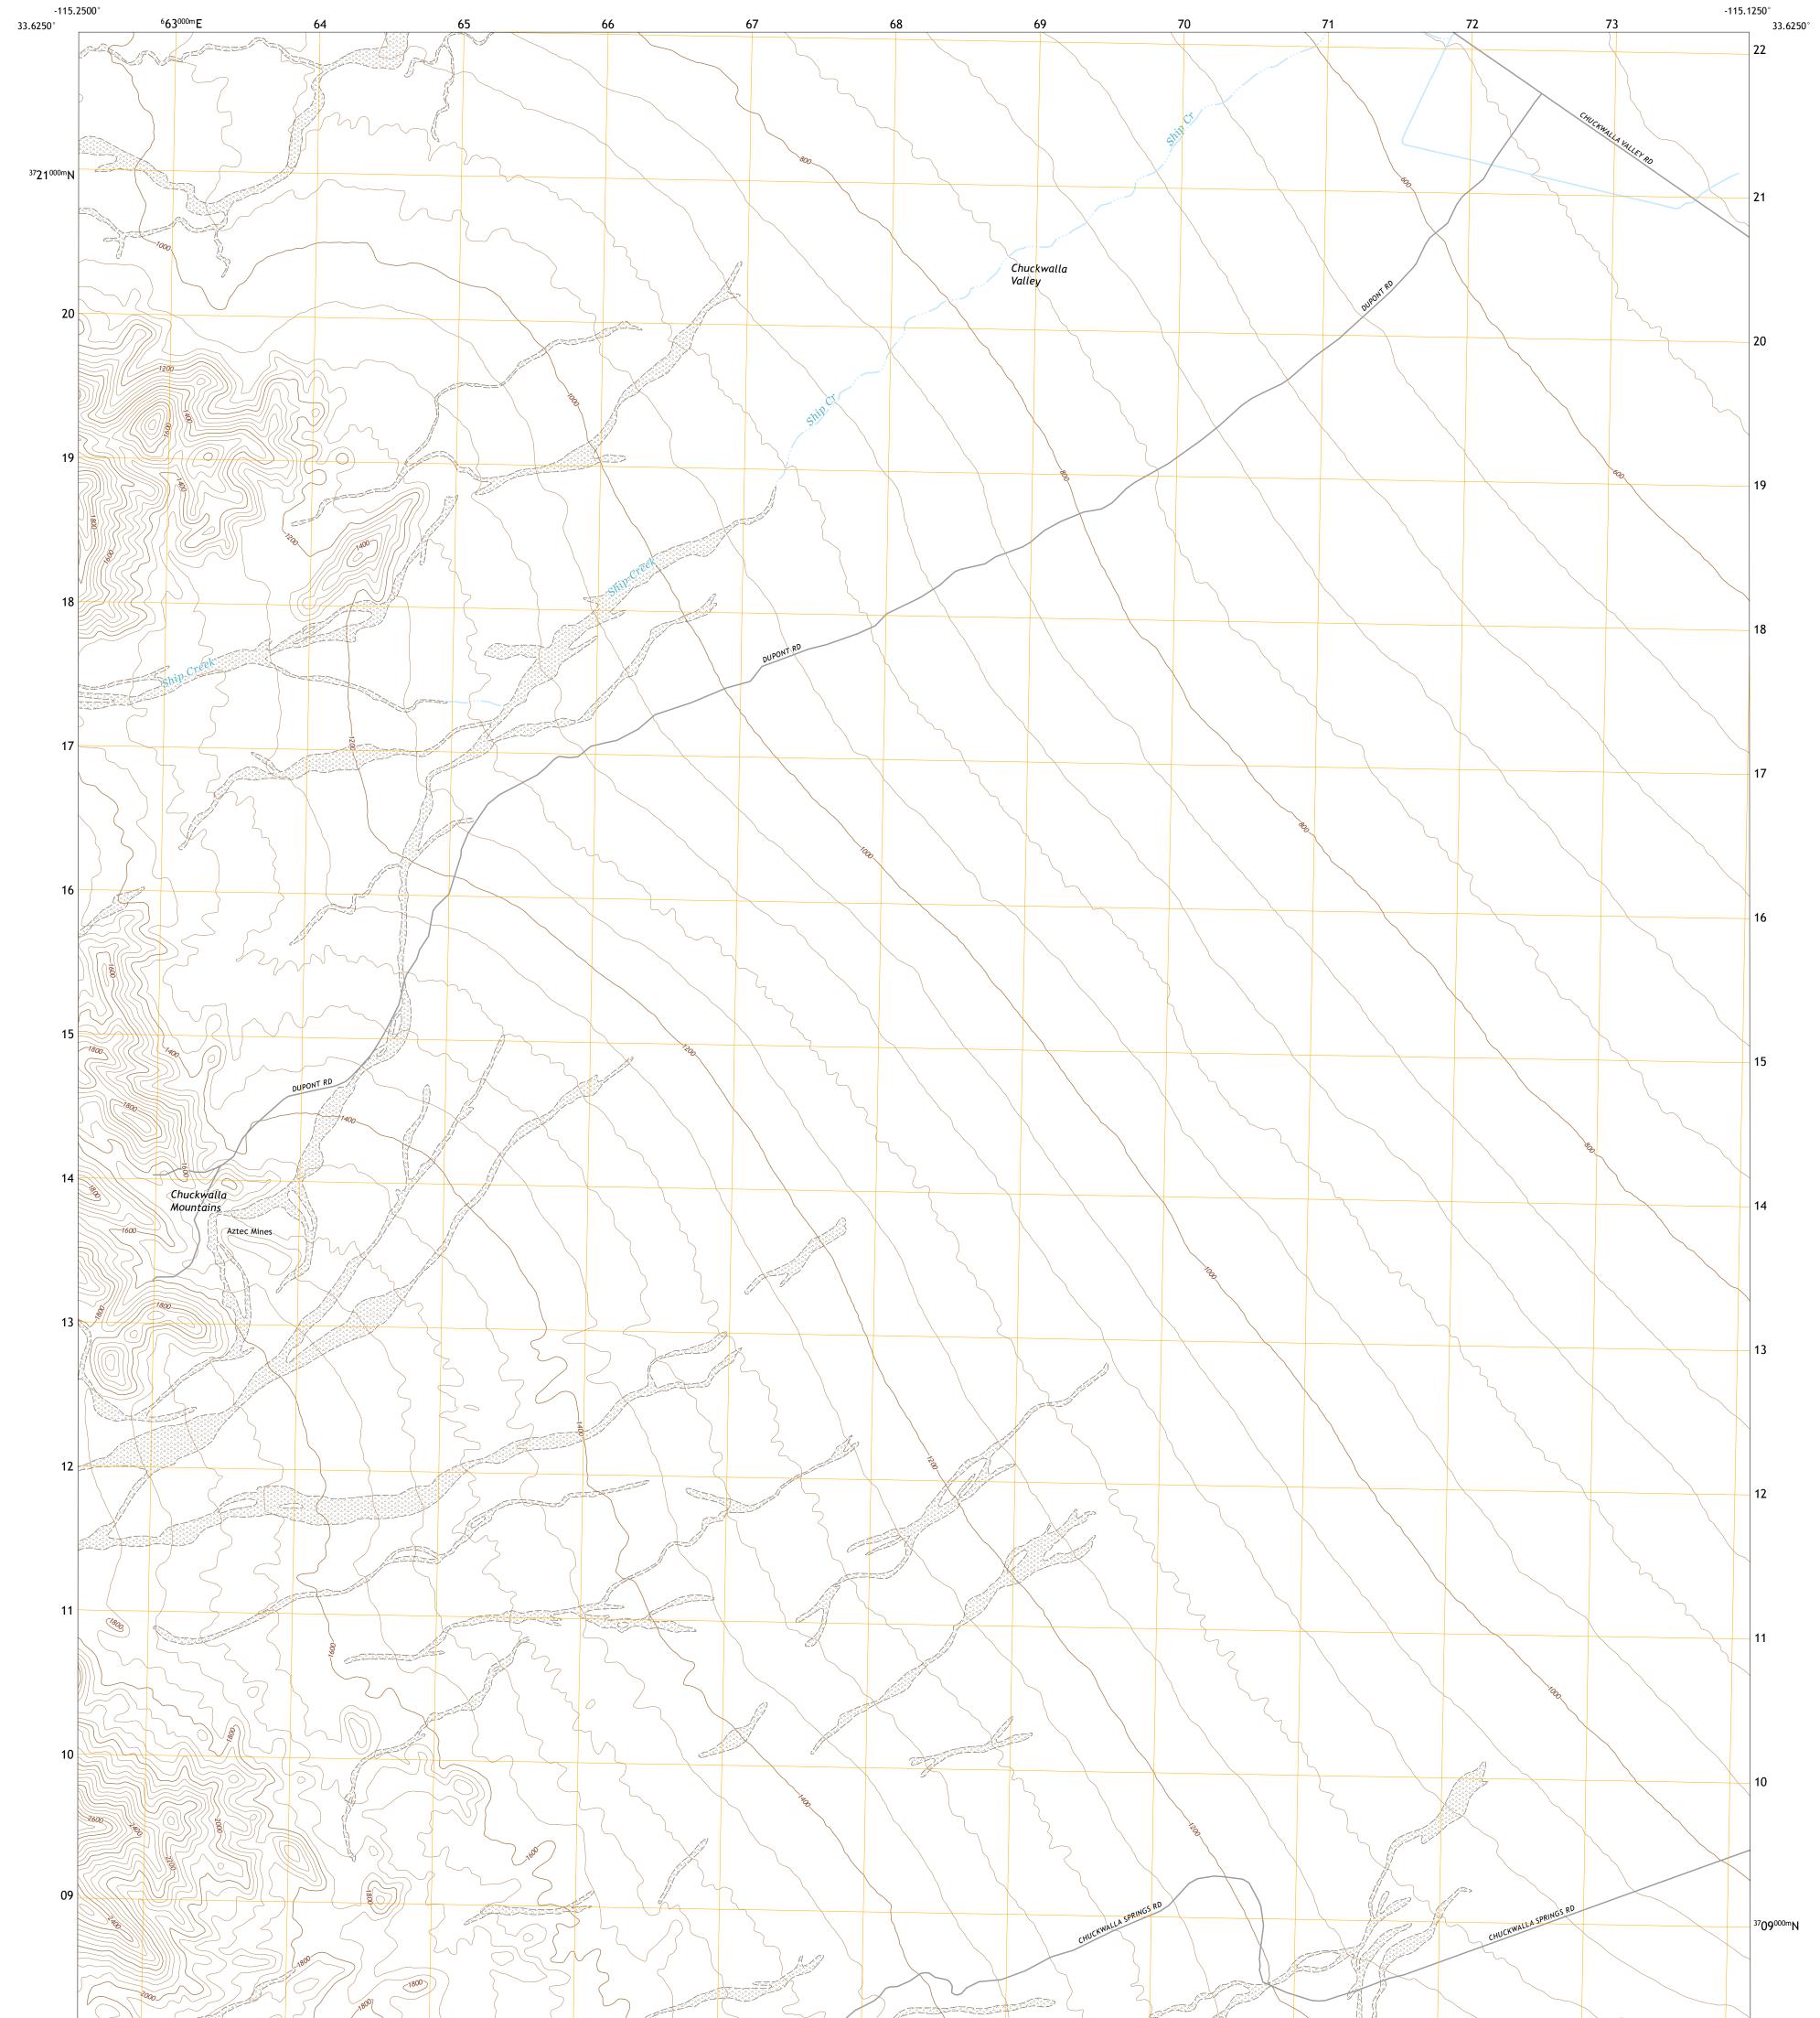

## U.S. DEPARTMENT OF THE INTERIOR U.S. GEOLOGICAL SURVEY

Produced by the United States Geological Survey North American Datum of 1983 (NAD83) World Geodetic System of 1984 (WGS84). Projection and 1 000-meter grid:Universal Transverse Mercator, Zone 115 This map is not a legal document. Boundaries may be generalized for this map scale. Private lands within government reservations may not be shown. Obtain permission before entering private lands.

Imagery......NAIP, April 2016 - October 2016 Roads.......OKIP, April 2016 - October 2016 Names...........GNIS, 1981 - 2017 Hydrography......GNIS, 1981 - 2017 Hydrography......Sational Hydrography Dataset, 2002 - 2018 Contours......National Elevation Dataset, 2005 - 2006 Boundaries......Multiple sources; see metadata file 2015 Public Land Survey System......BLM, 2018 Wetlands......BLM, 2018