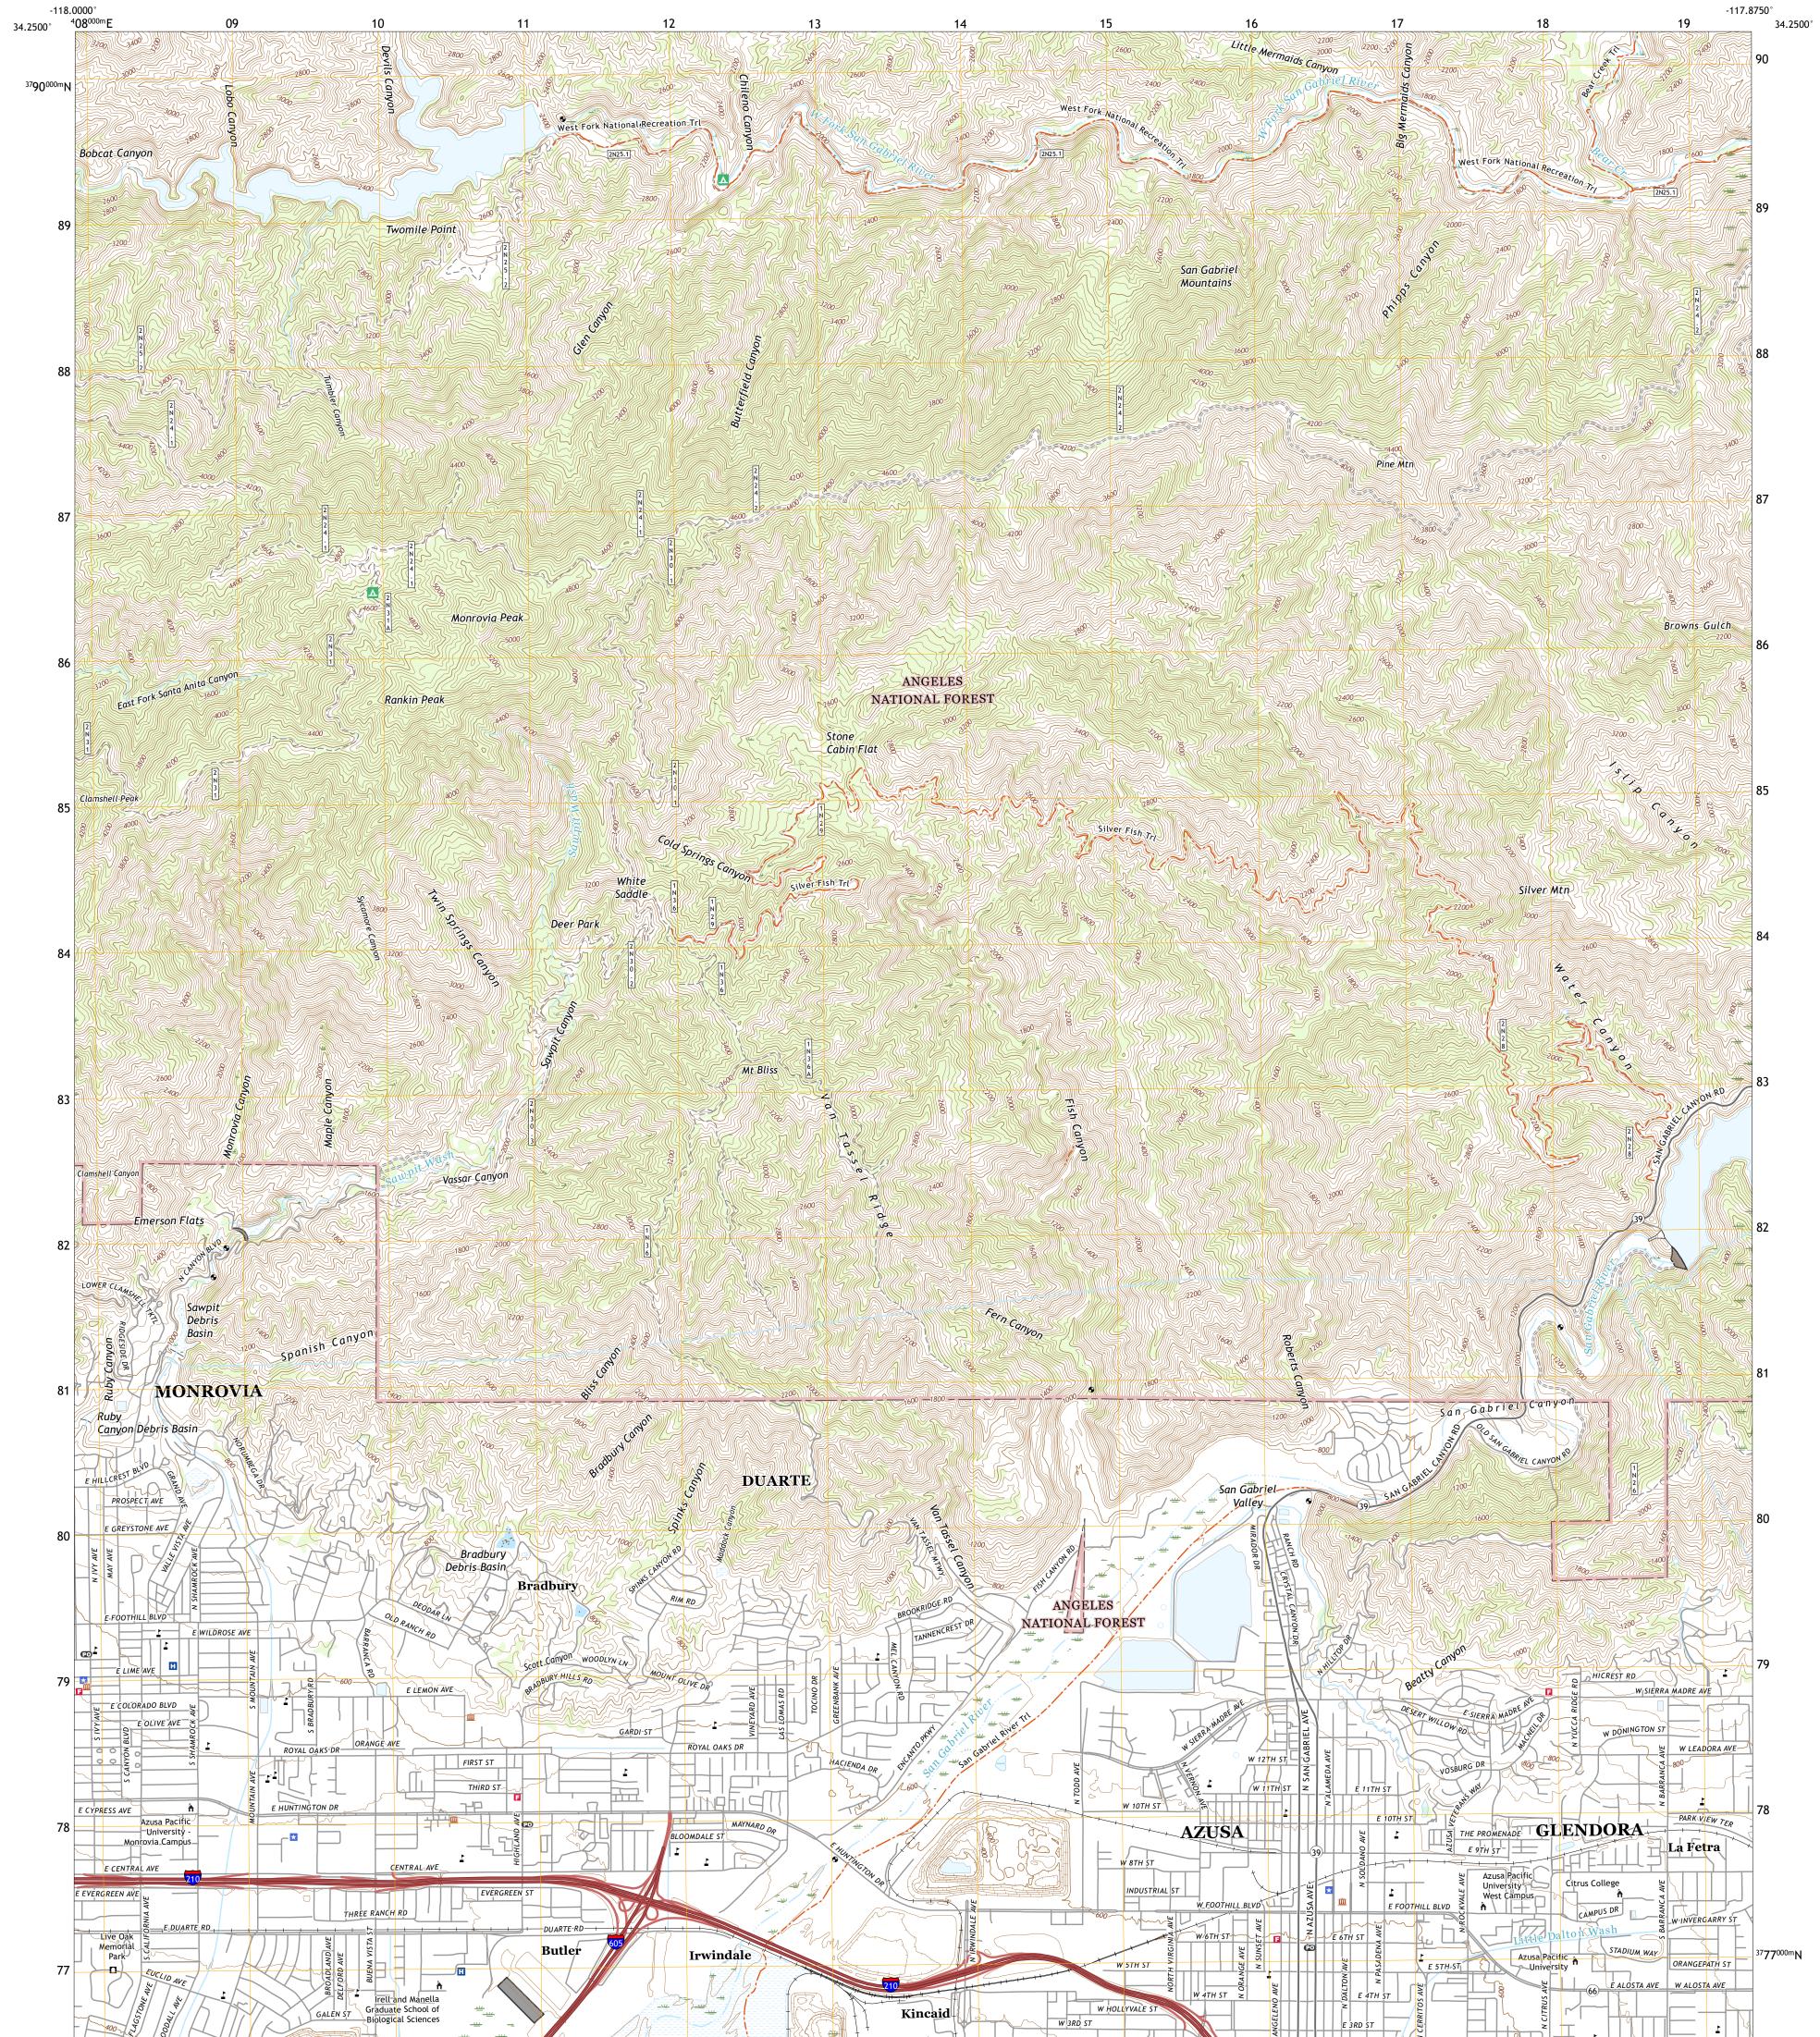

## U.S. DEPARTMENT OF THE INTERIOR U.S. GEOLOGICAL SURVEY

UST STRATE

AZUSA QUADRANGLE CALIFORNIA - LOS ANGELES COUNTY 7.5-MINUTE SERIES

Produced by the United States Geological Survey North American Datum of 1983 (NAD83) World Geodetic System of 1984 (WGS84). Projection and 1 000-meter grid:Universal Transverse Mercator, Zone 115 This map is not a legal document. Boundaries may be generalized for this map scale. Private lands within government reservations may not be shown. Obtain permission before entering private lands.

ROAD CLASSIFICATION

Check with local Forest Service unit for current travel conditions and restrictions.

AZUSA, CA

2021