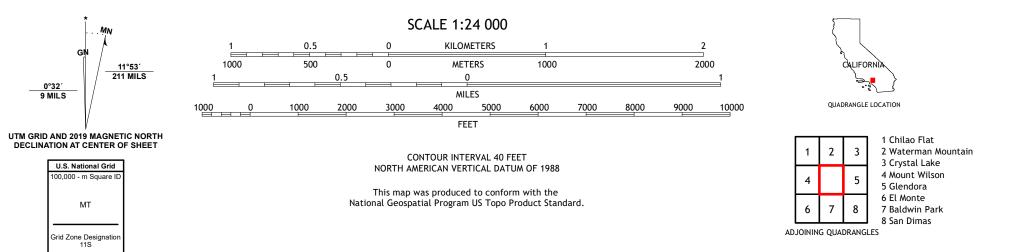

## U.S. DEPARTMENT OF THE INTERIOR U.S. GEOLOGICAL SURVEY

UST STRATE

AZUSA QUADRANGLE CALIFORNIA - LOS ANGELES COUNTY 7.5-MINUTE SERIES

Produced by the United States Geological Survey North American Datum of 1983 (NAD83) World Geodetic System of 1984 (WGS84). Projection and 1 000-meter grid:Universal Transverse Mercator, Zone 115 This map is not a legal document. Boundaries may be generalized for this map scale. Private lands within government reservations may not be shown. Obtain permission before entering private lands.