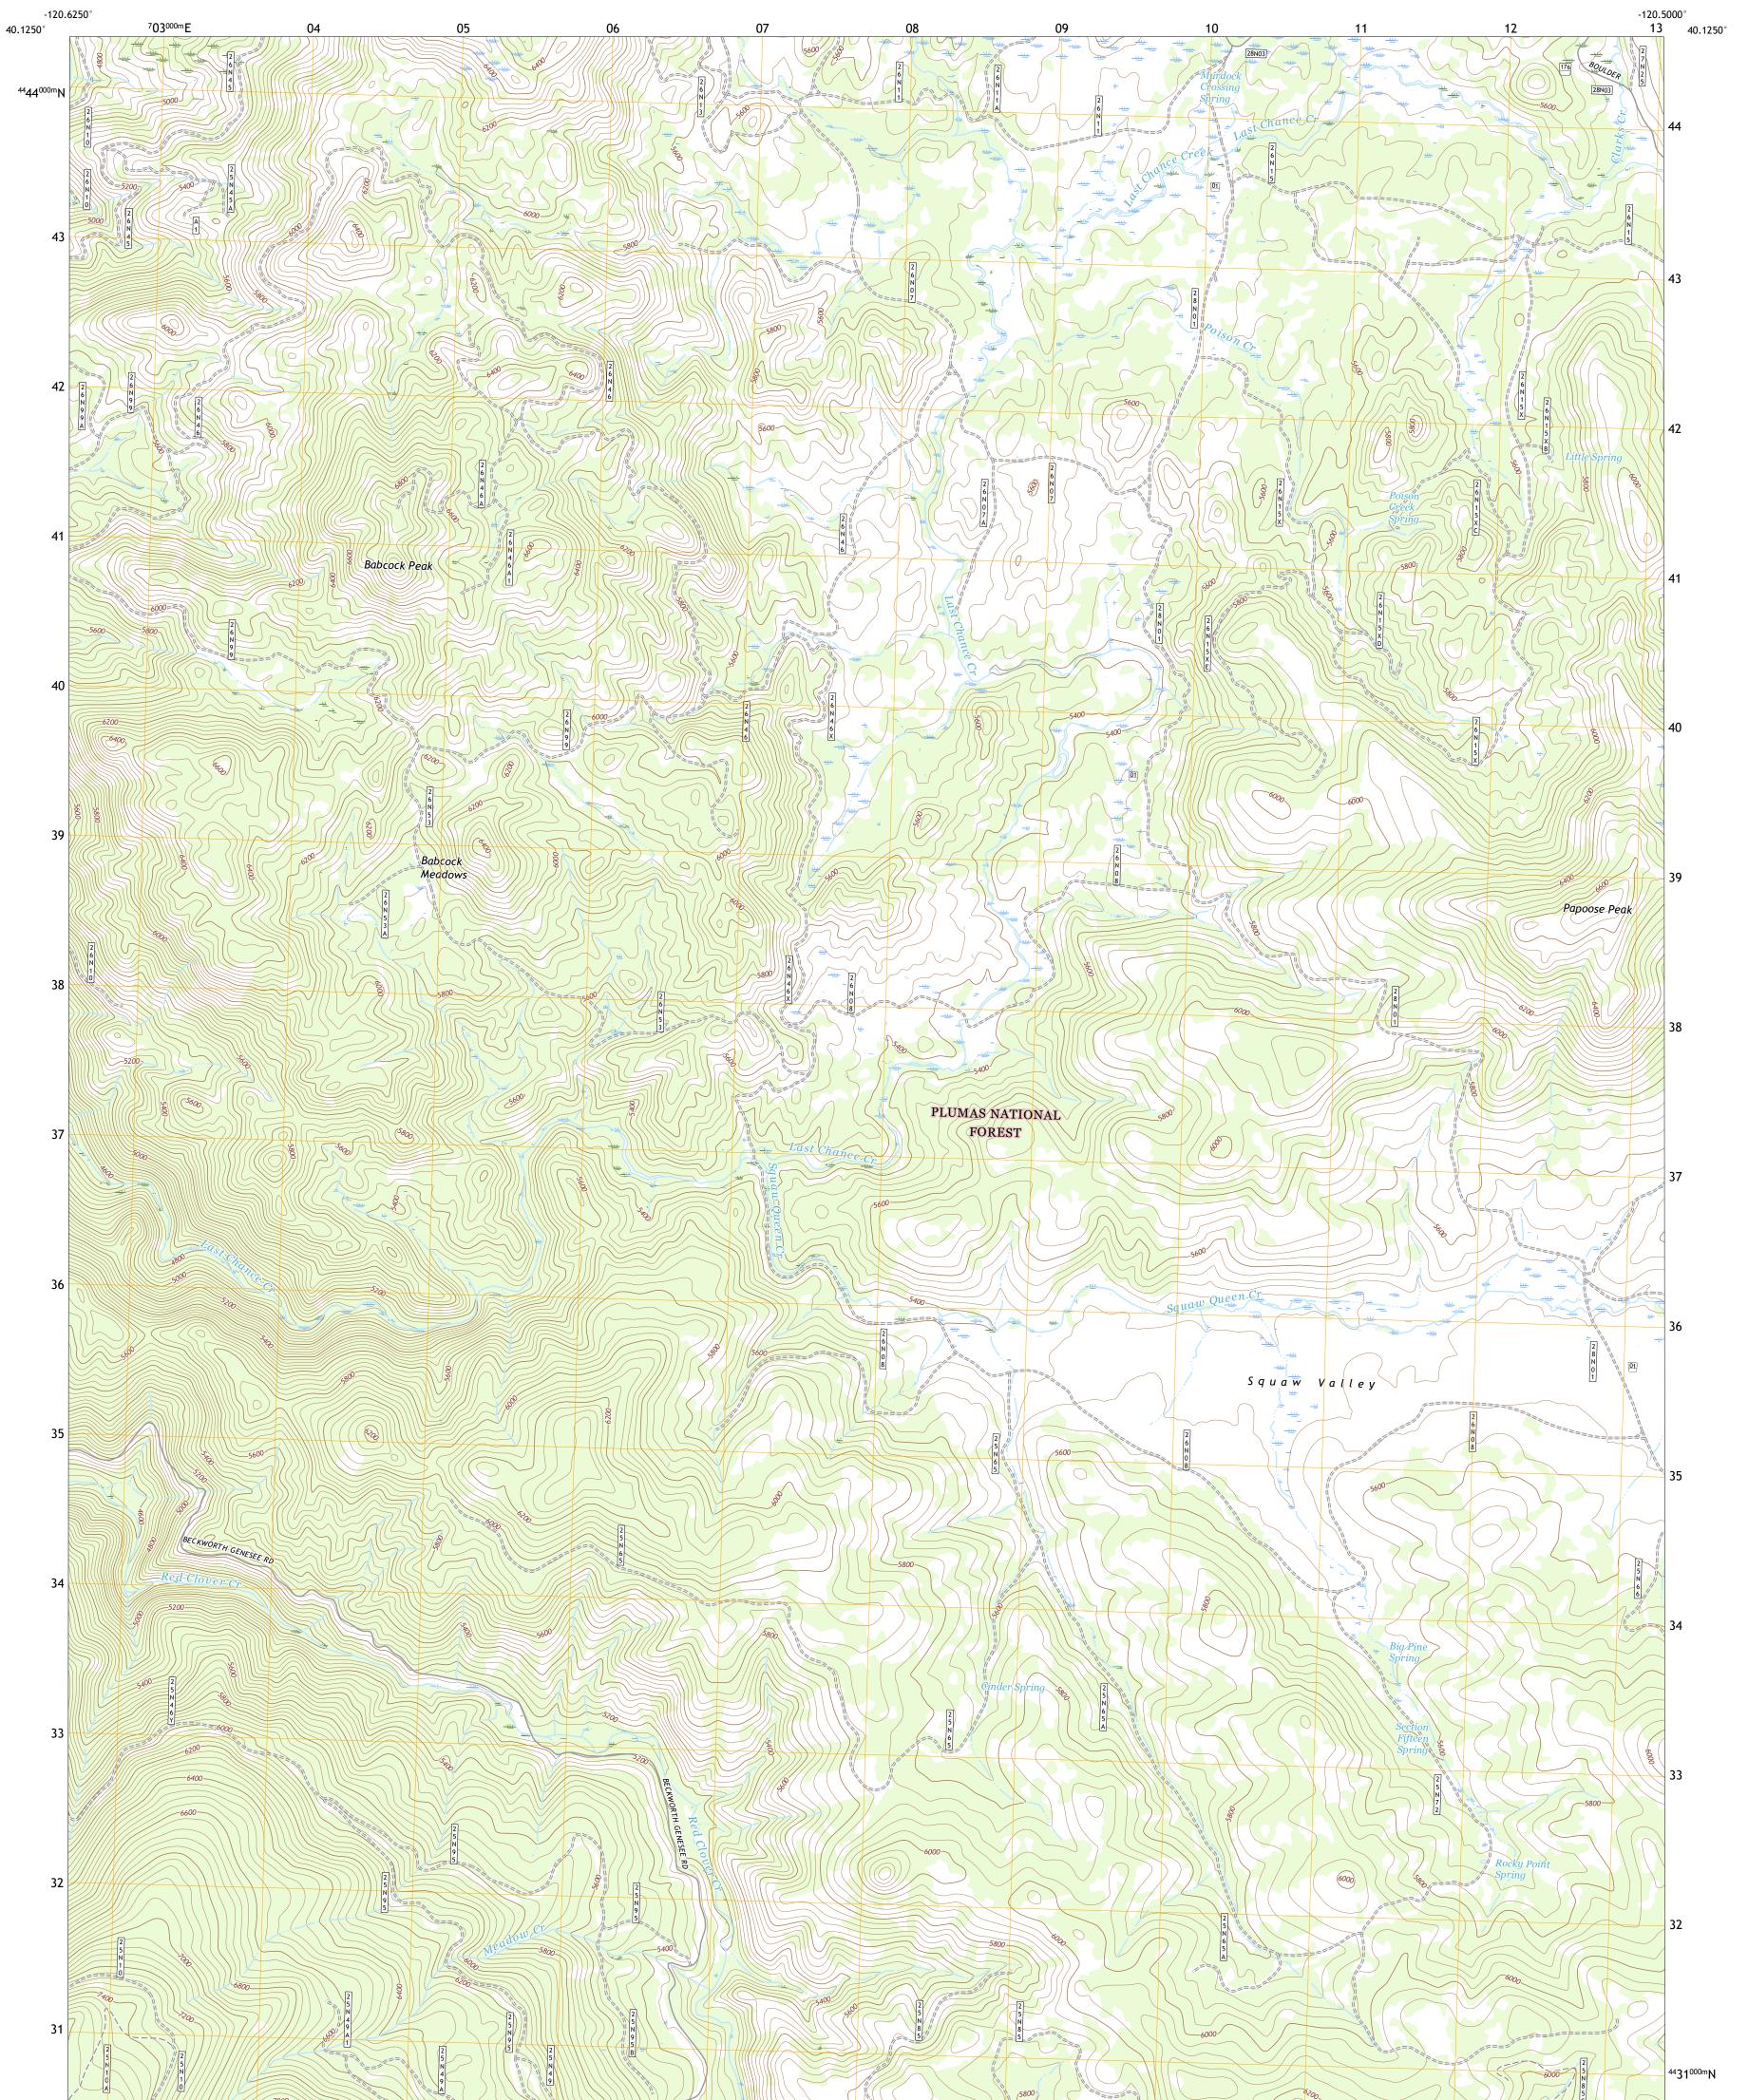

## U.S. DEPARTMENT OF THE INTERIOR U.S. GEOLOGICAL SURVEY

TONEST SEPARCE

BABCOCK PEAK QUADRANGLE CALIFORNIA - PLUMAS COUNTY 7.5-MINUTE SERIES

Produced by the United States Geological Survey North American Datum of 1983 (NAD83) World Geodetic System of 1984 (WGS84). Projection and 1 000-meter grid:Universal Transverse Mercator, Zone 10T\10S This map is not a legal document. Boundaries may be generalized for this map scale. Private lands within government reservations may not be shown. Obtain permission before entering private lands.