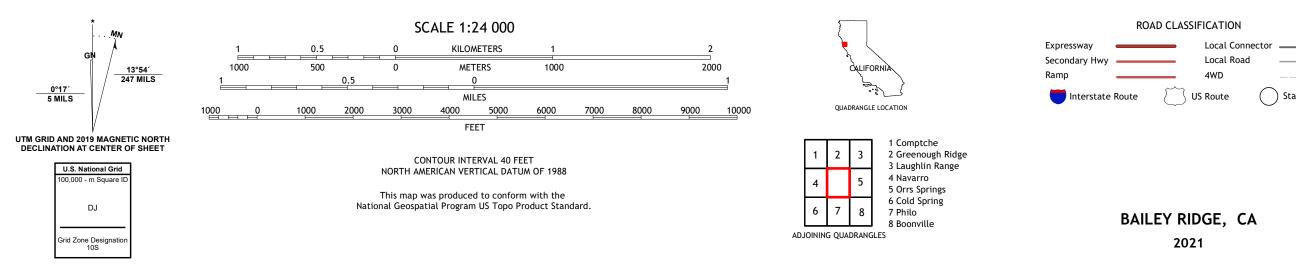

BAILEY RIDGE QUADRANGLE CALIFORNIA - MENDOCINO COUNTY 7.5-MINUTE SERIES

State Route

**Produced by the United States Geological Survey** North American Datum of 1983 (NAD83) World Geodetic System of 1984 (WGS84). Projection and 1 000-meter grid:Universal Transverse Mercator, Zone 10S This map is not a legal document. Boundaries may be generalized for this map scale. Private lands within government reservations may not be shown. Obtain permission before entering private lands.