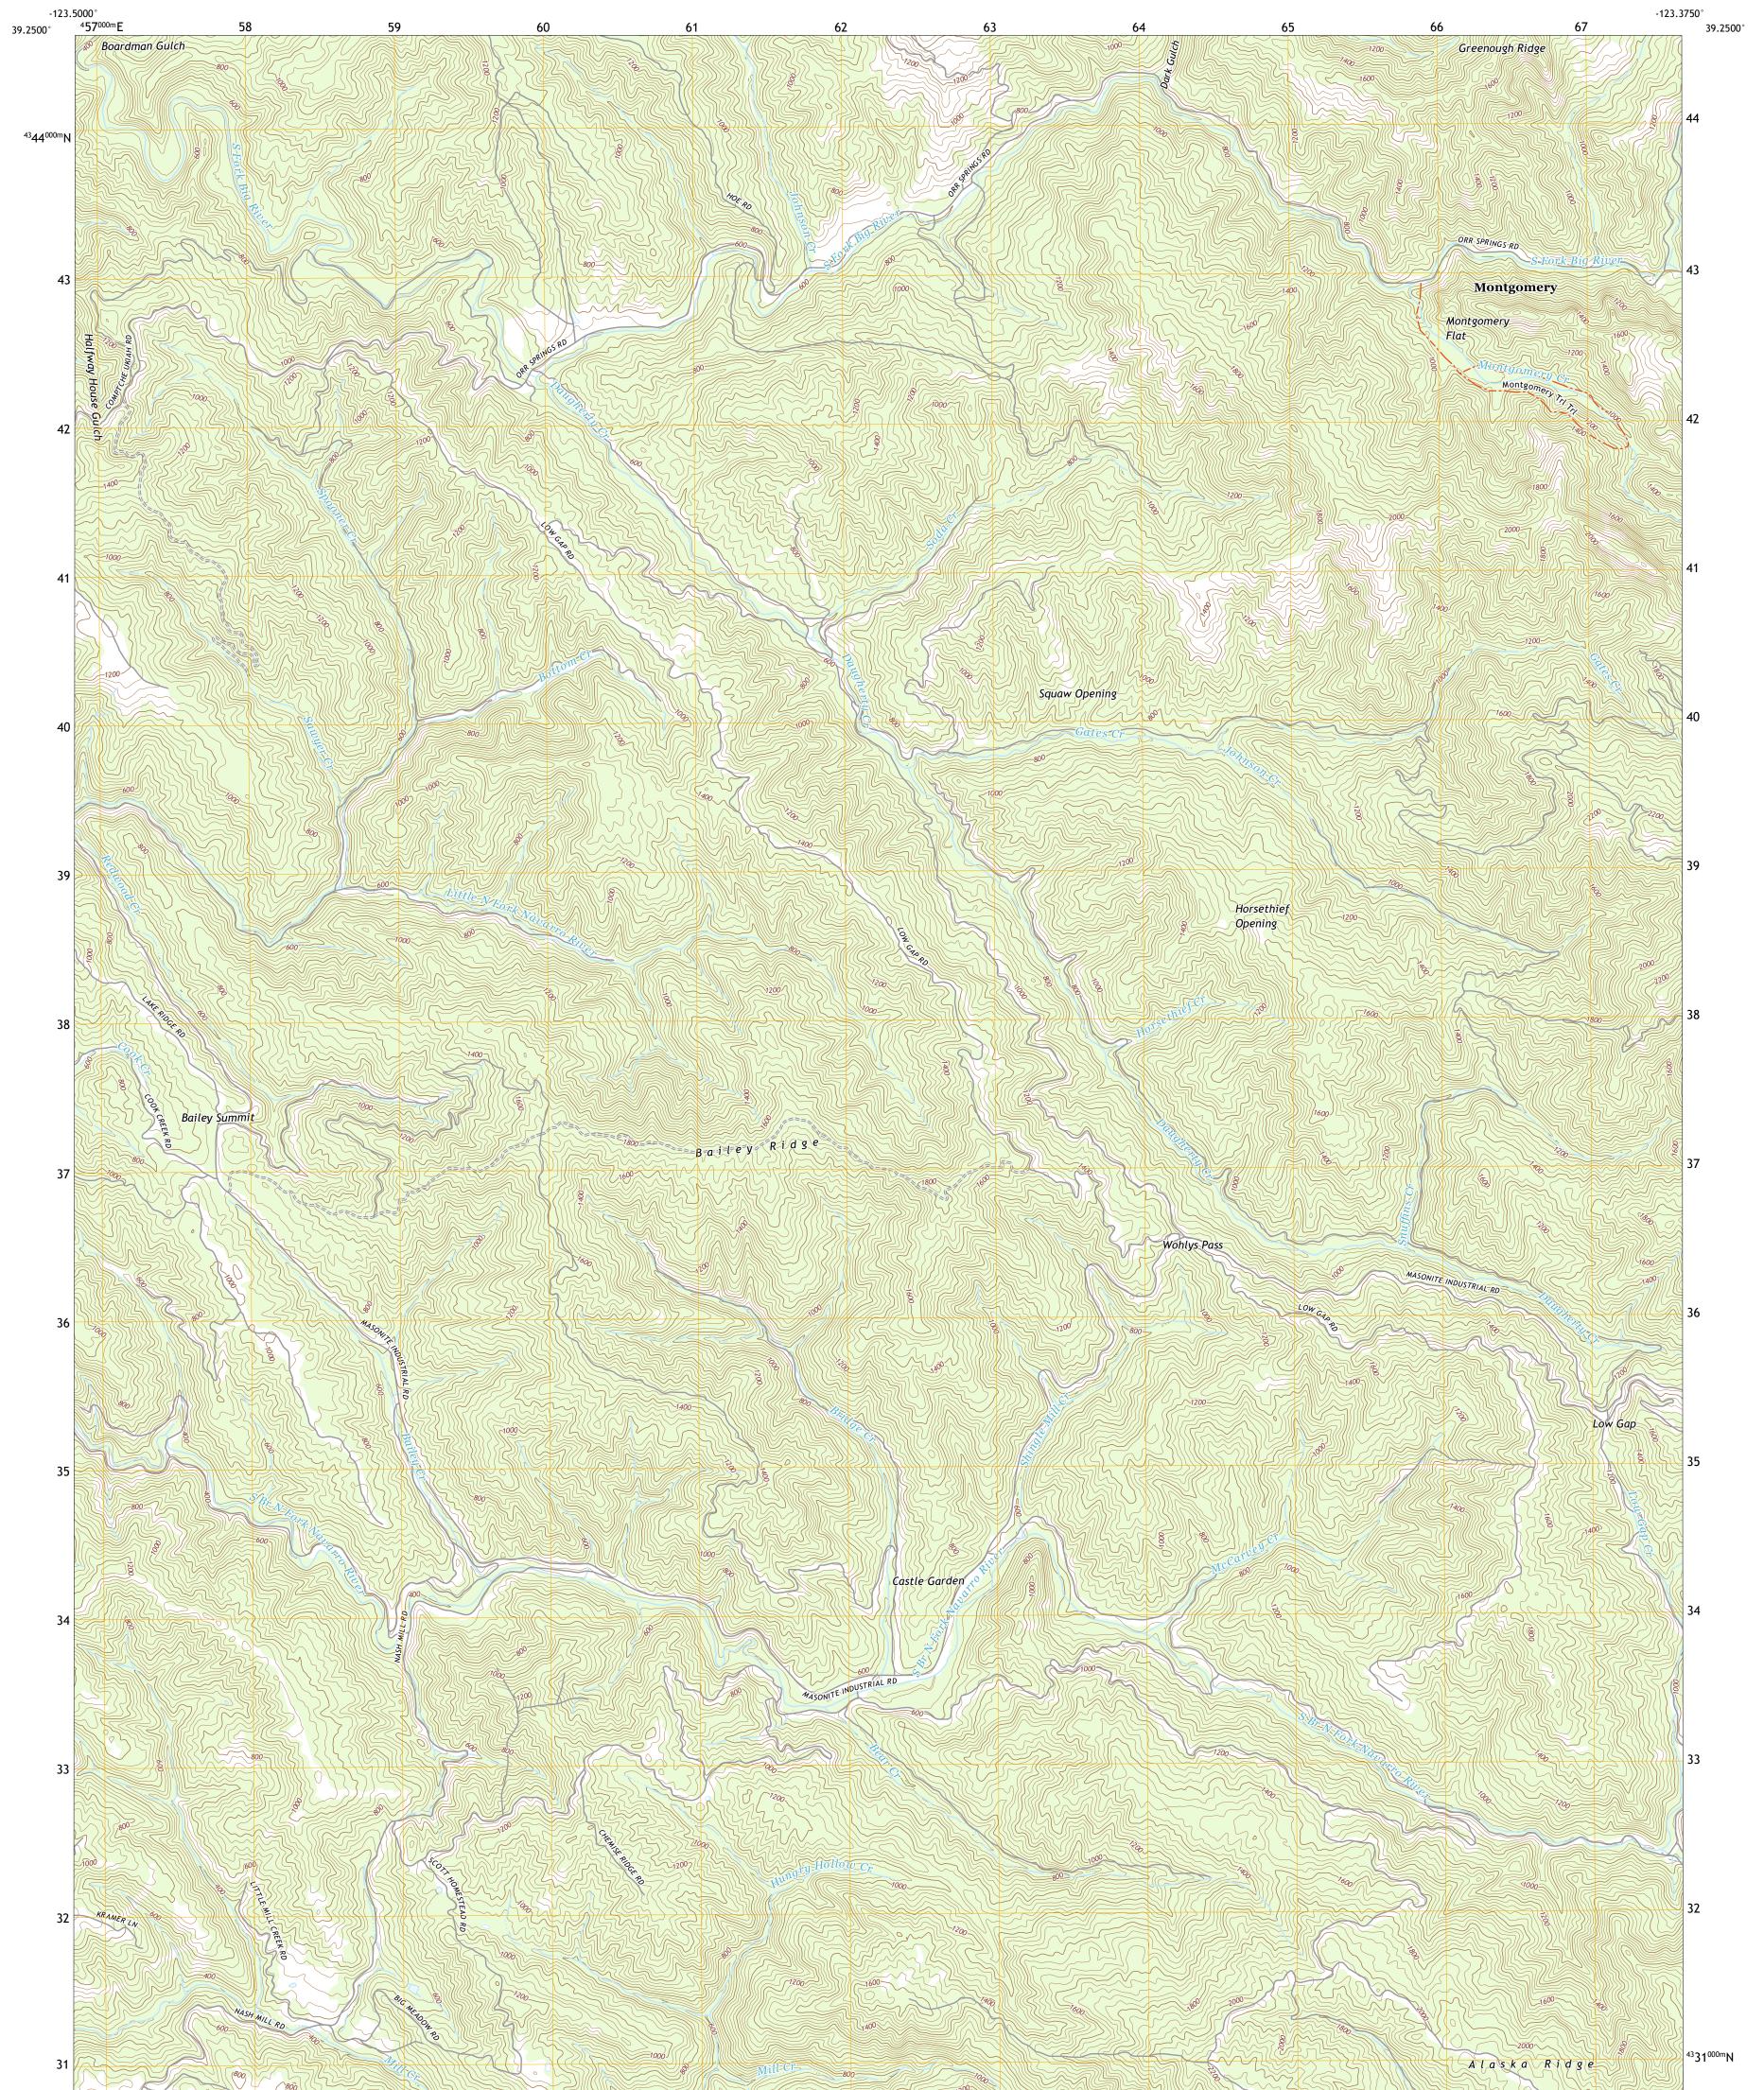

BAILEY RIDGE QUADRANGLE CALIFORNIA - MENDOCINO COUNTY 7.5-MINUTE SERIES

State Route

**Produced by the United States Geological Survey** North American Datum of 1983 (NAD83) World Geodetic System of 1984 (WGS84). Projection and 1 000-meter grid:Universal Transverse Mercator, Zone 10S This map is not a legal document. Boundaries may be generalized for this map scale. Private lands within government reservations may not be shown. Obtain permission before entering private lands.