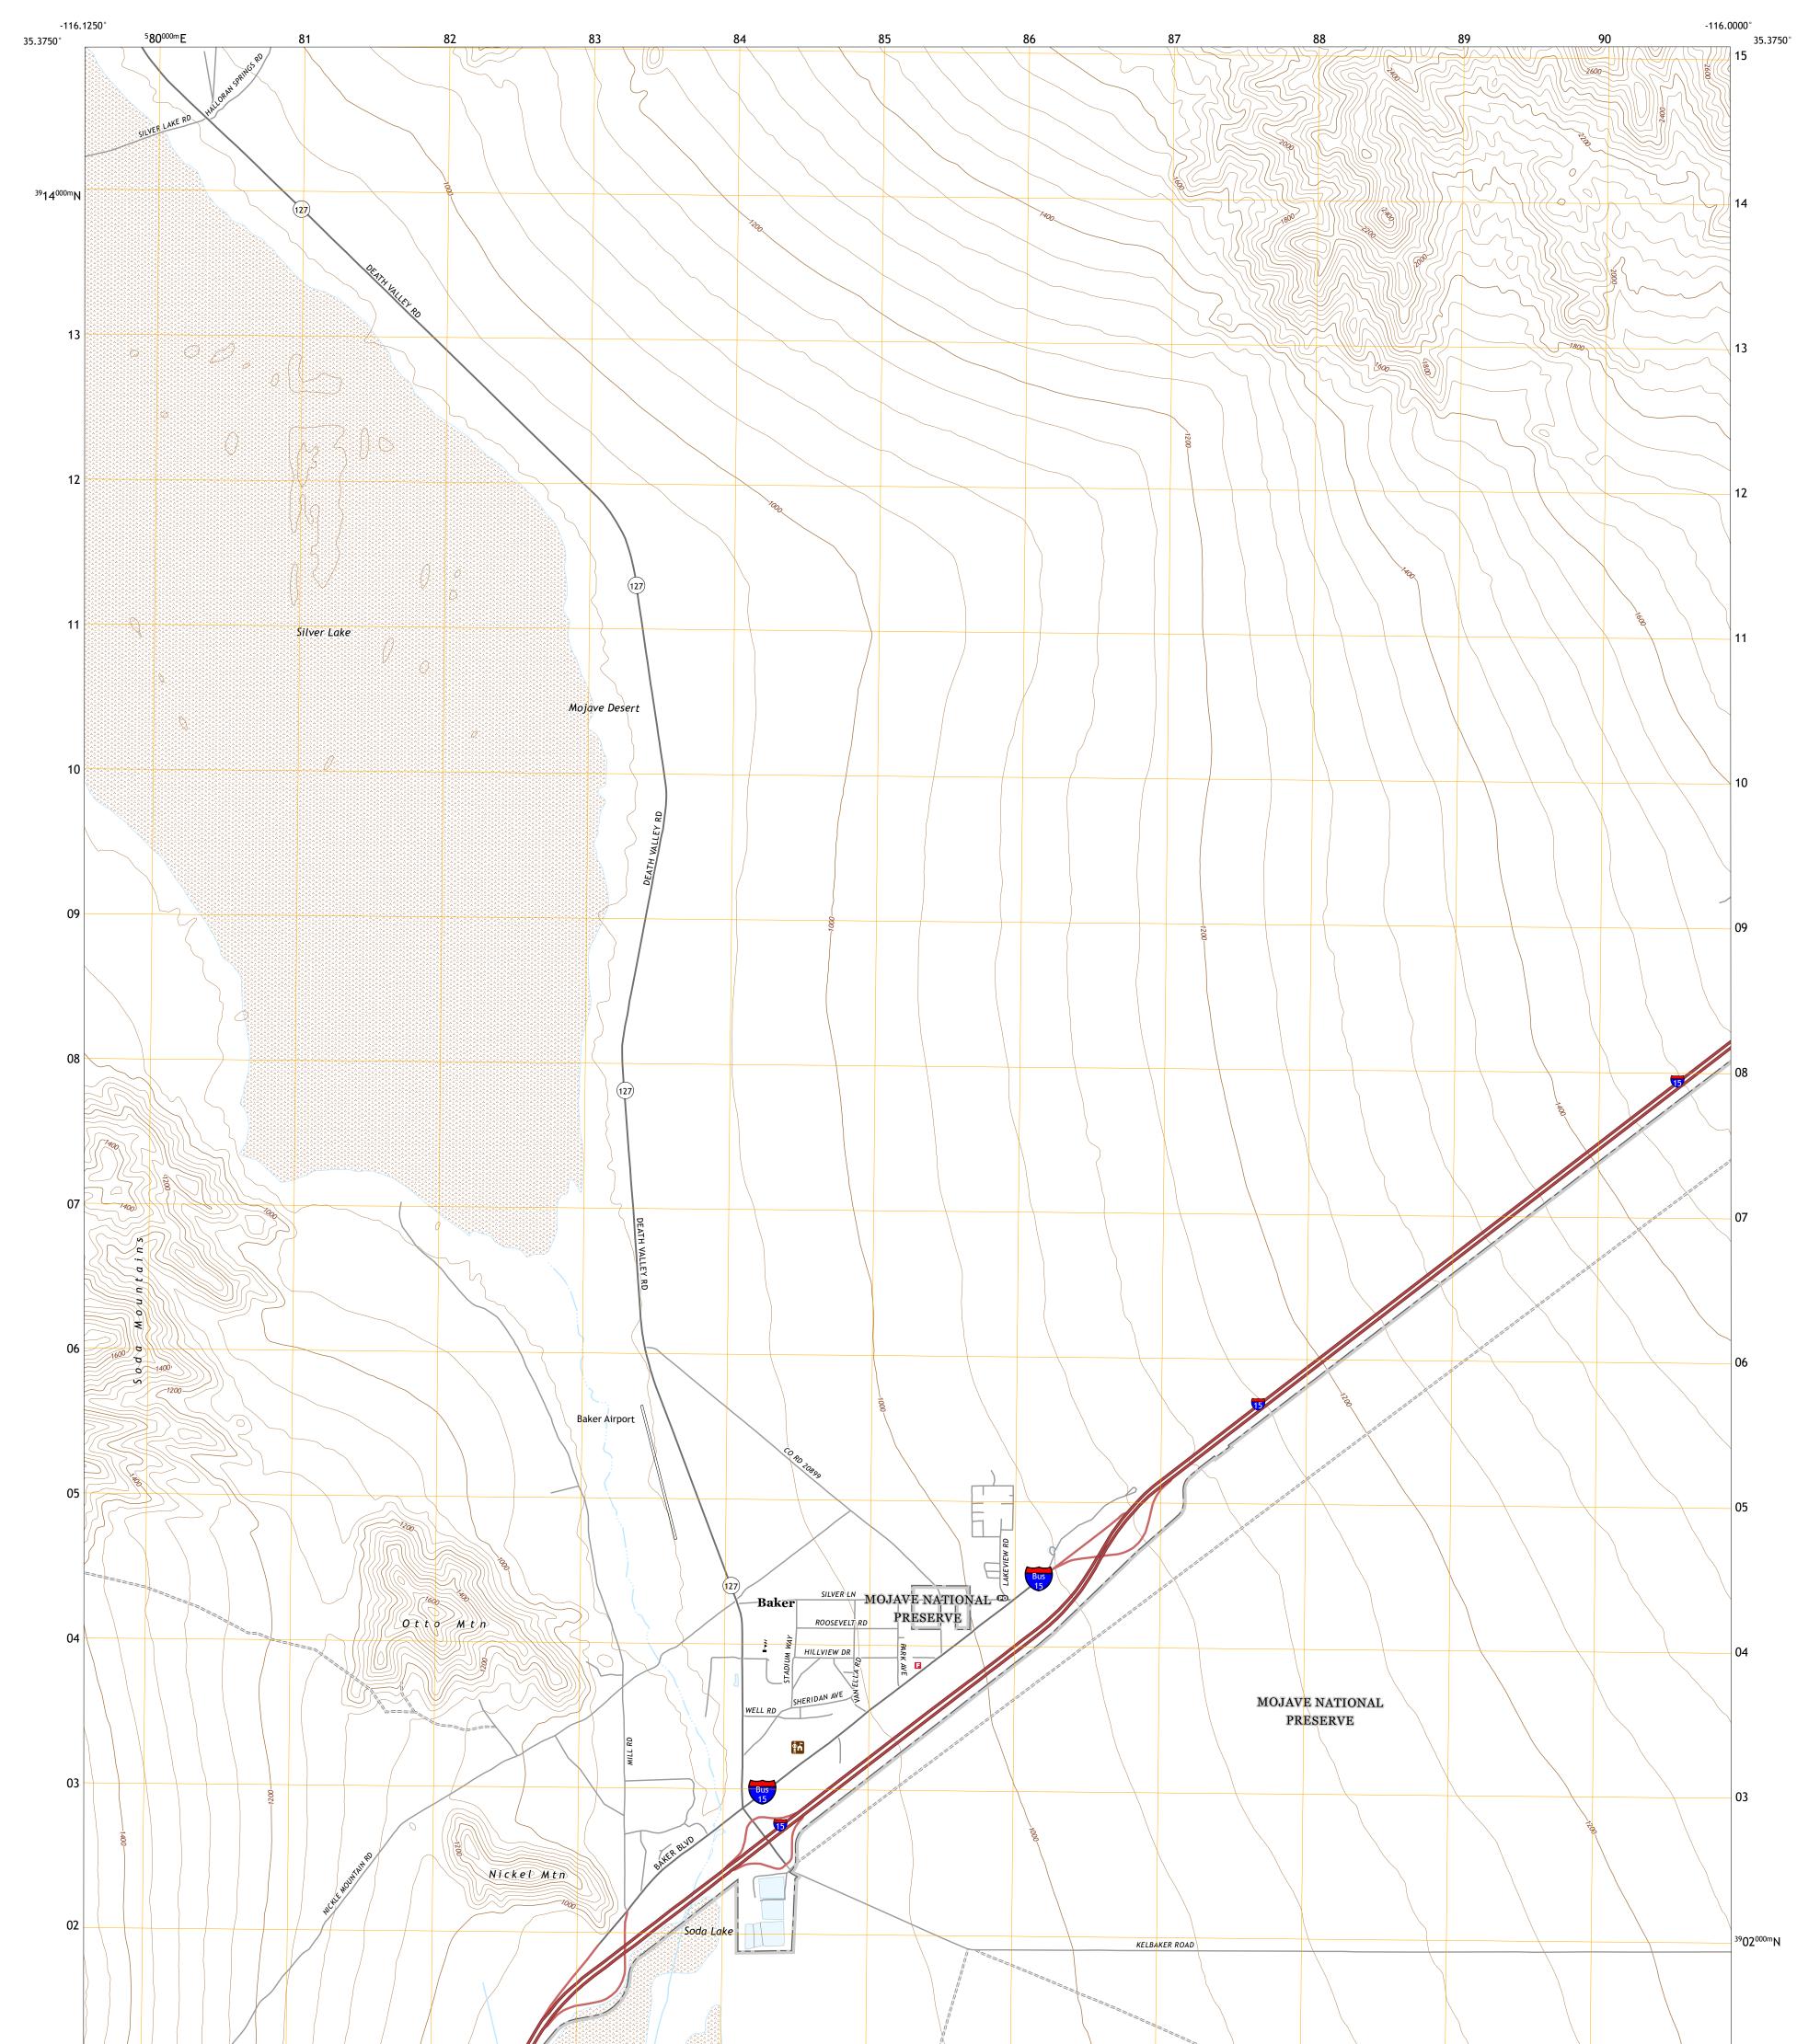

## U.S. DEPARTMENT OF THE INTERIOR U.S. GEOLOGICAL SURVEY

BAKER QUADRANGLE CALIFORNIA - SAN BERNARDINO COUNTY 7.5-MINUTE SERIES

Produced by the United States Geological Survey North American Datum of 1983 (NAD83) World Geodetic System of 1984 (WGS84). Projection and 1 000-meter grid:Universal Transverse Mercator, Zone 115 This map is not a legal document. Boundaries may be generalized for this map scale. Private lands within government reservations may not be shown. Obtain permission before entering private lands.

Imagery......NAIP, April 2020 - May 2020 Roads......GNIS, 1981 - 2021 Hydrography......GNIS, 1981 - 2021 Hydrography......National Hydrography Dataset, 2001 - 2020 Contours.....National Elevation Dataset, 2006 Boundaries.....Multiple sources; see metadata file 2019 - 2021 Public Land Survey System......BLM, 2020 Wetlands.....BLM, 2020