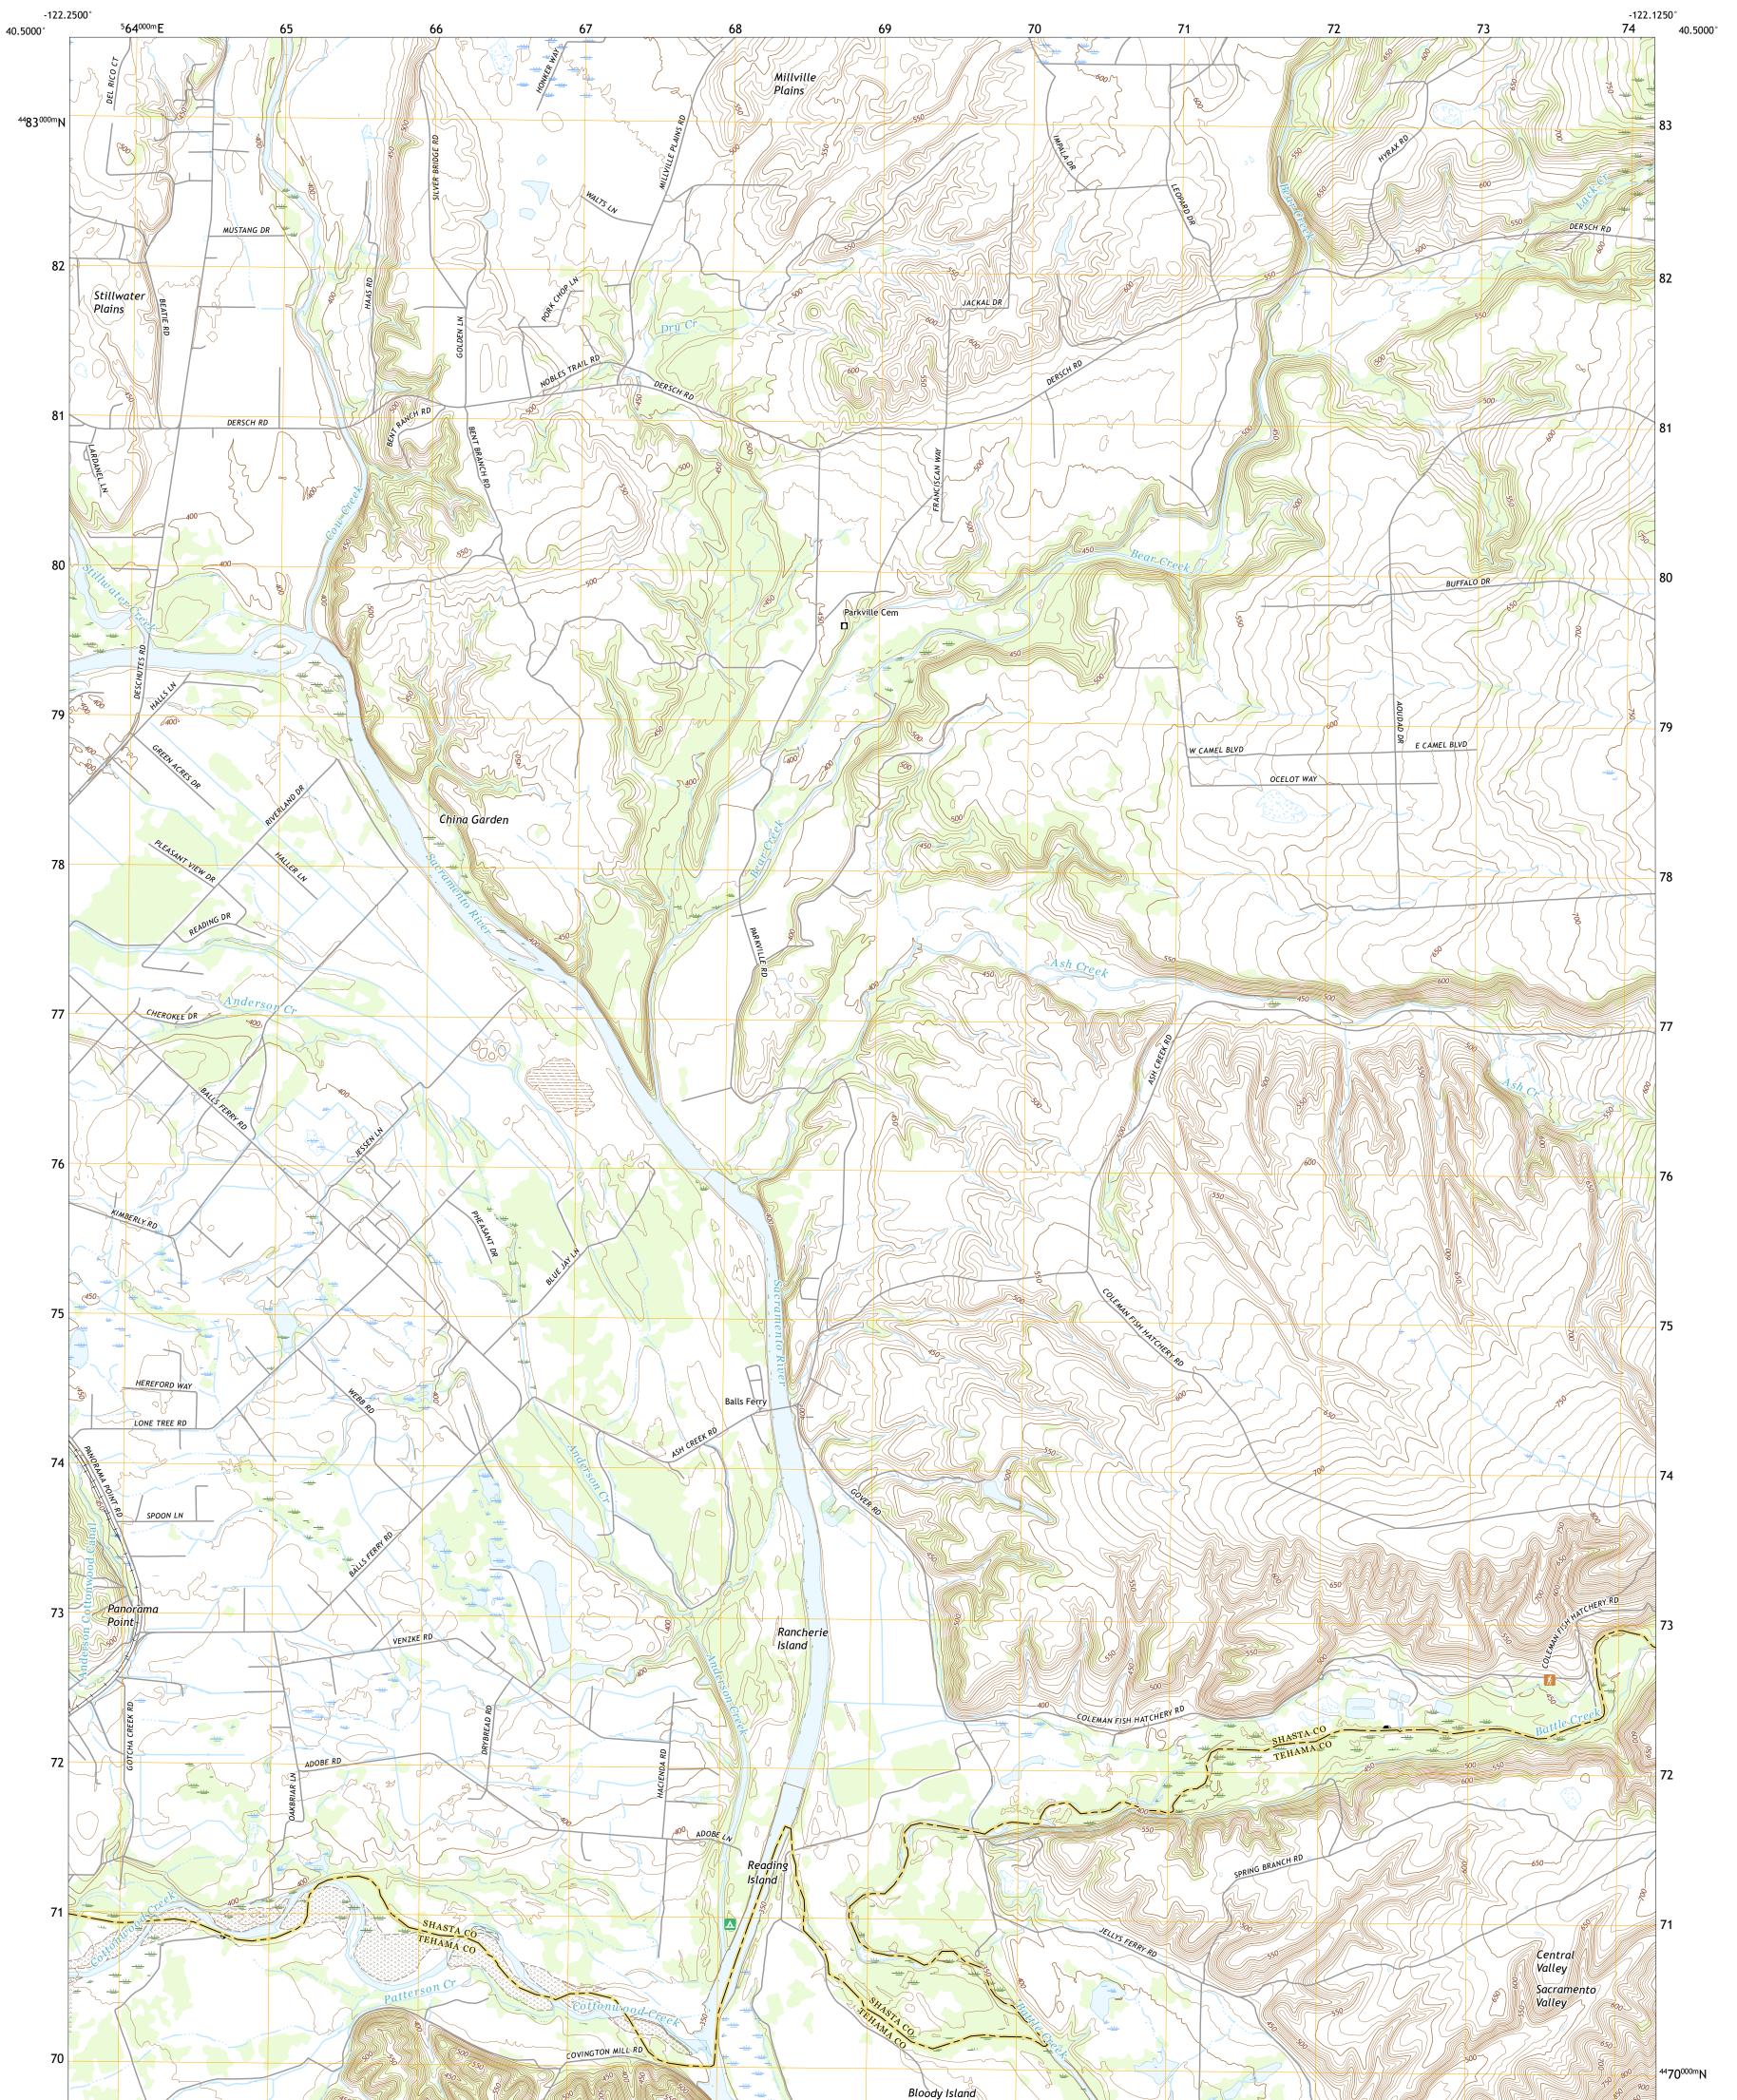

## U.S. DEPARTMENT OF THE INTERIOR U.S. GEOLOGICAL SURVEY

BALLS FERRY QUADRANGLE CALIFORNIA 7.5-MINUTE SERIES

**Produced by the United States Geological Survey** North American Datum of 1983 (NAD83) World Geodetic System of 1984 (WGS84). Projection and 1 000-meter grid:Universal Transverse Mercator, Zone 10T This map is not a legal document. Boundaries may be generalized for this map scale. Private lands within government reservations may not be shown. Obtain permission before entering private lands.

Imagery......NAIP, July 2020 - July 2020 Roads......GNIS, 1981 - 2021 Hydrography......GNIS, 1981 - 2021 Hydrography......National Hydrography Dataset, 2002 - 2021 Contours.....National Elevation Dataset, 2021 Boundaries......Multiple sources; see metadata file 2019 - 2021 Public Land Survey System......BLM, 2020 Wetlands.....BLM, 2020