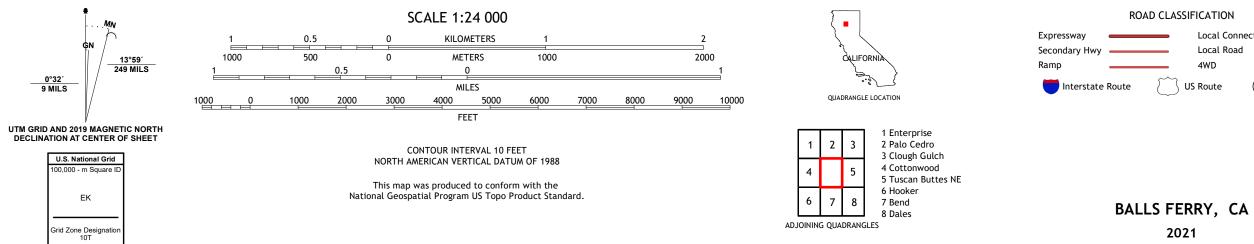

## U.S. DEPARTMENT OF THE INTERIOR U.S. GEOLOGICAL SURVEY

BALLS FERRY QUADRANGLE CALIFORNIA 7.5-MINUTE SERIES

**Produced by the United States Geological Survey** North American Datum of 1983 (NAD83) World Geodetic System of 1984 (WGS84). Projection and 1 000-meter grid:Universal Transverse Mercator, Zone 10T This map is not a legal document. Boundaries may be generalized for this map scale. Private lands within government reservations may not be shown. Obtain permission before entering private lands.

Imagery......NAIP, July 2020 - July 2020 Roads......GNIS, 1981 - 2021 Hydrography......GNIS, 1981 - 2021 Hydrography......National Hydrography Dataset, 2002 - 2021 Contours.....National Elevation Dataset, 2021 Boundaries......Multiple sources; see metadata file 2019 - 2021 Public Land Survey System......BLM, 2020 Wetlands.....BLM, 2020