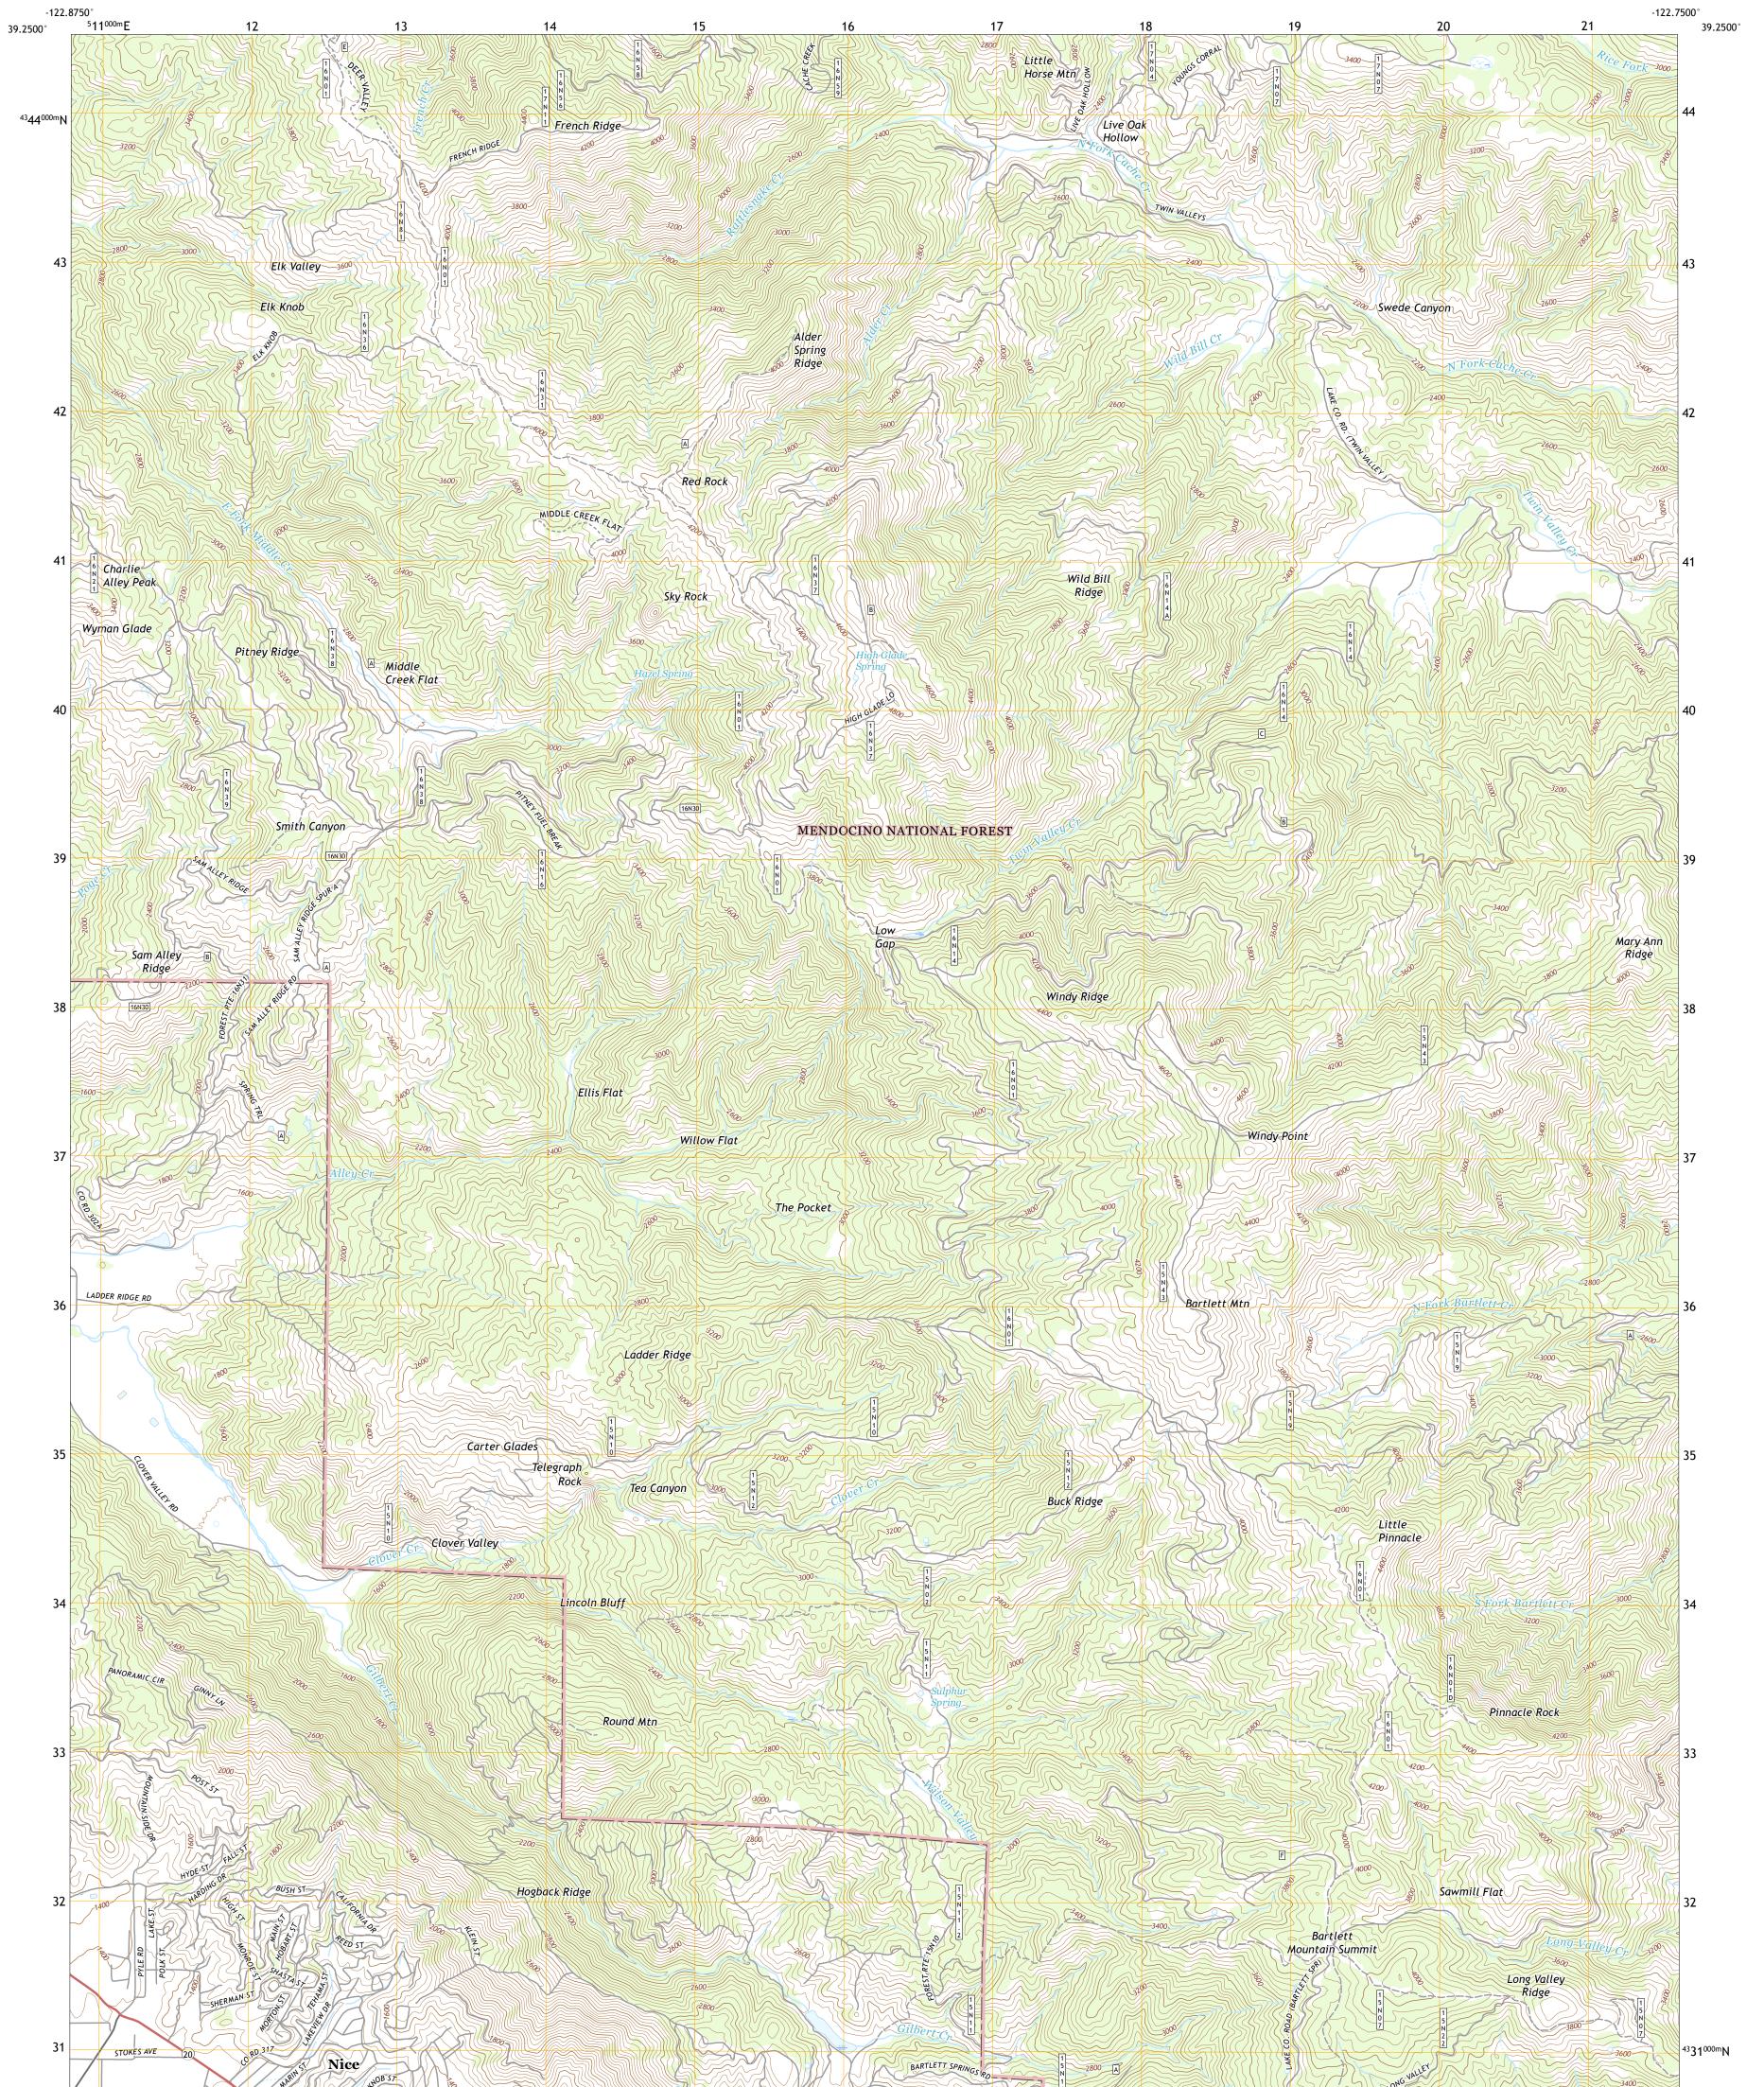

## U.S. DEPARTMENT OF THE INTERIOR U.S. GEOLOGICAL SURVEY

LUST STRUCE

BARTLETT MOUNTAIN QUADRANGLE CALIFORNIA - LAKE COUNTY 7.5-MINUTE SERIES

 Produced by the United States Geological Survey

 North American Datum of 1983 (NAD83)