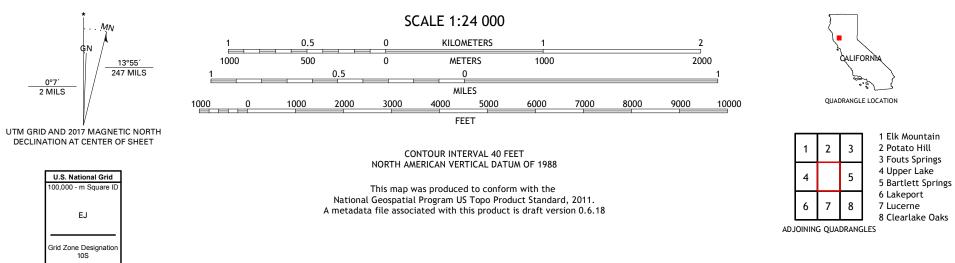

 World Geodetic System of 1984 (WGS84). Projection and

 1 000-meter grid:Universal Transverse Mercator, Zone 105

 This map is not a legal document. Boundaries may be

 generalized for this map scale. Private lands within government