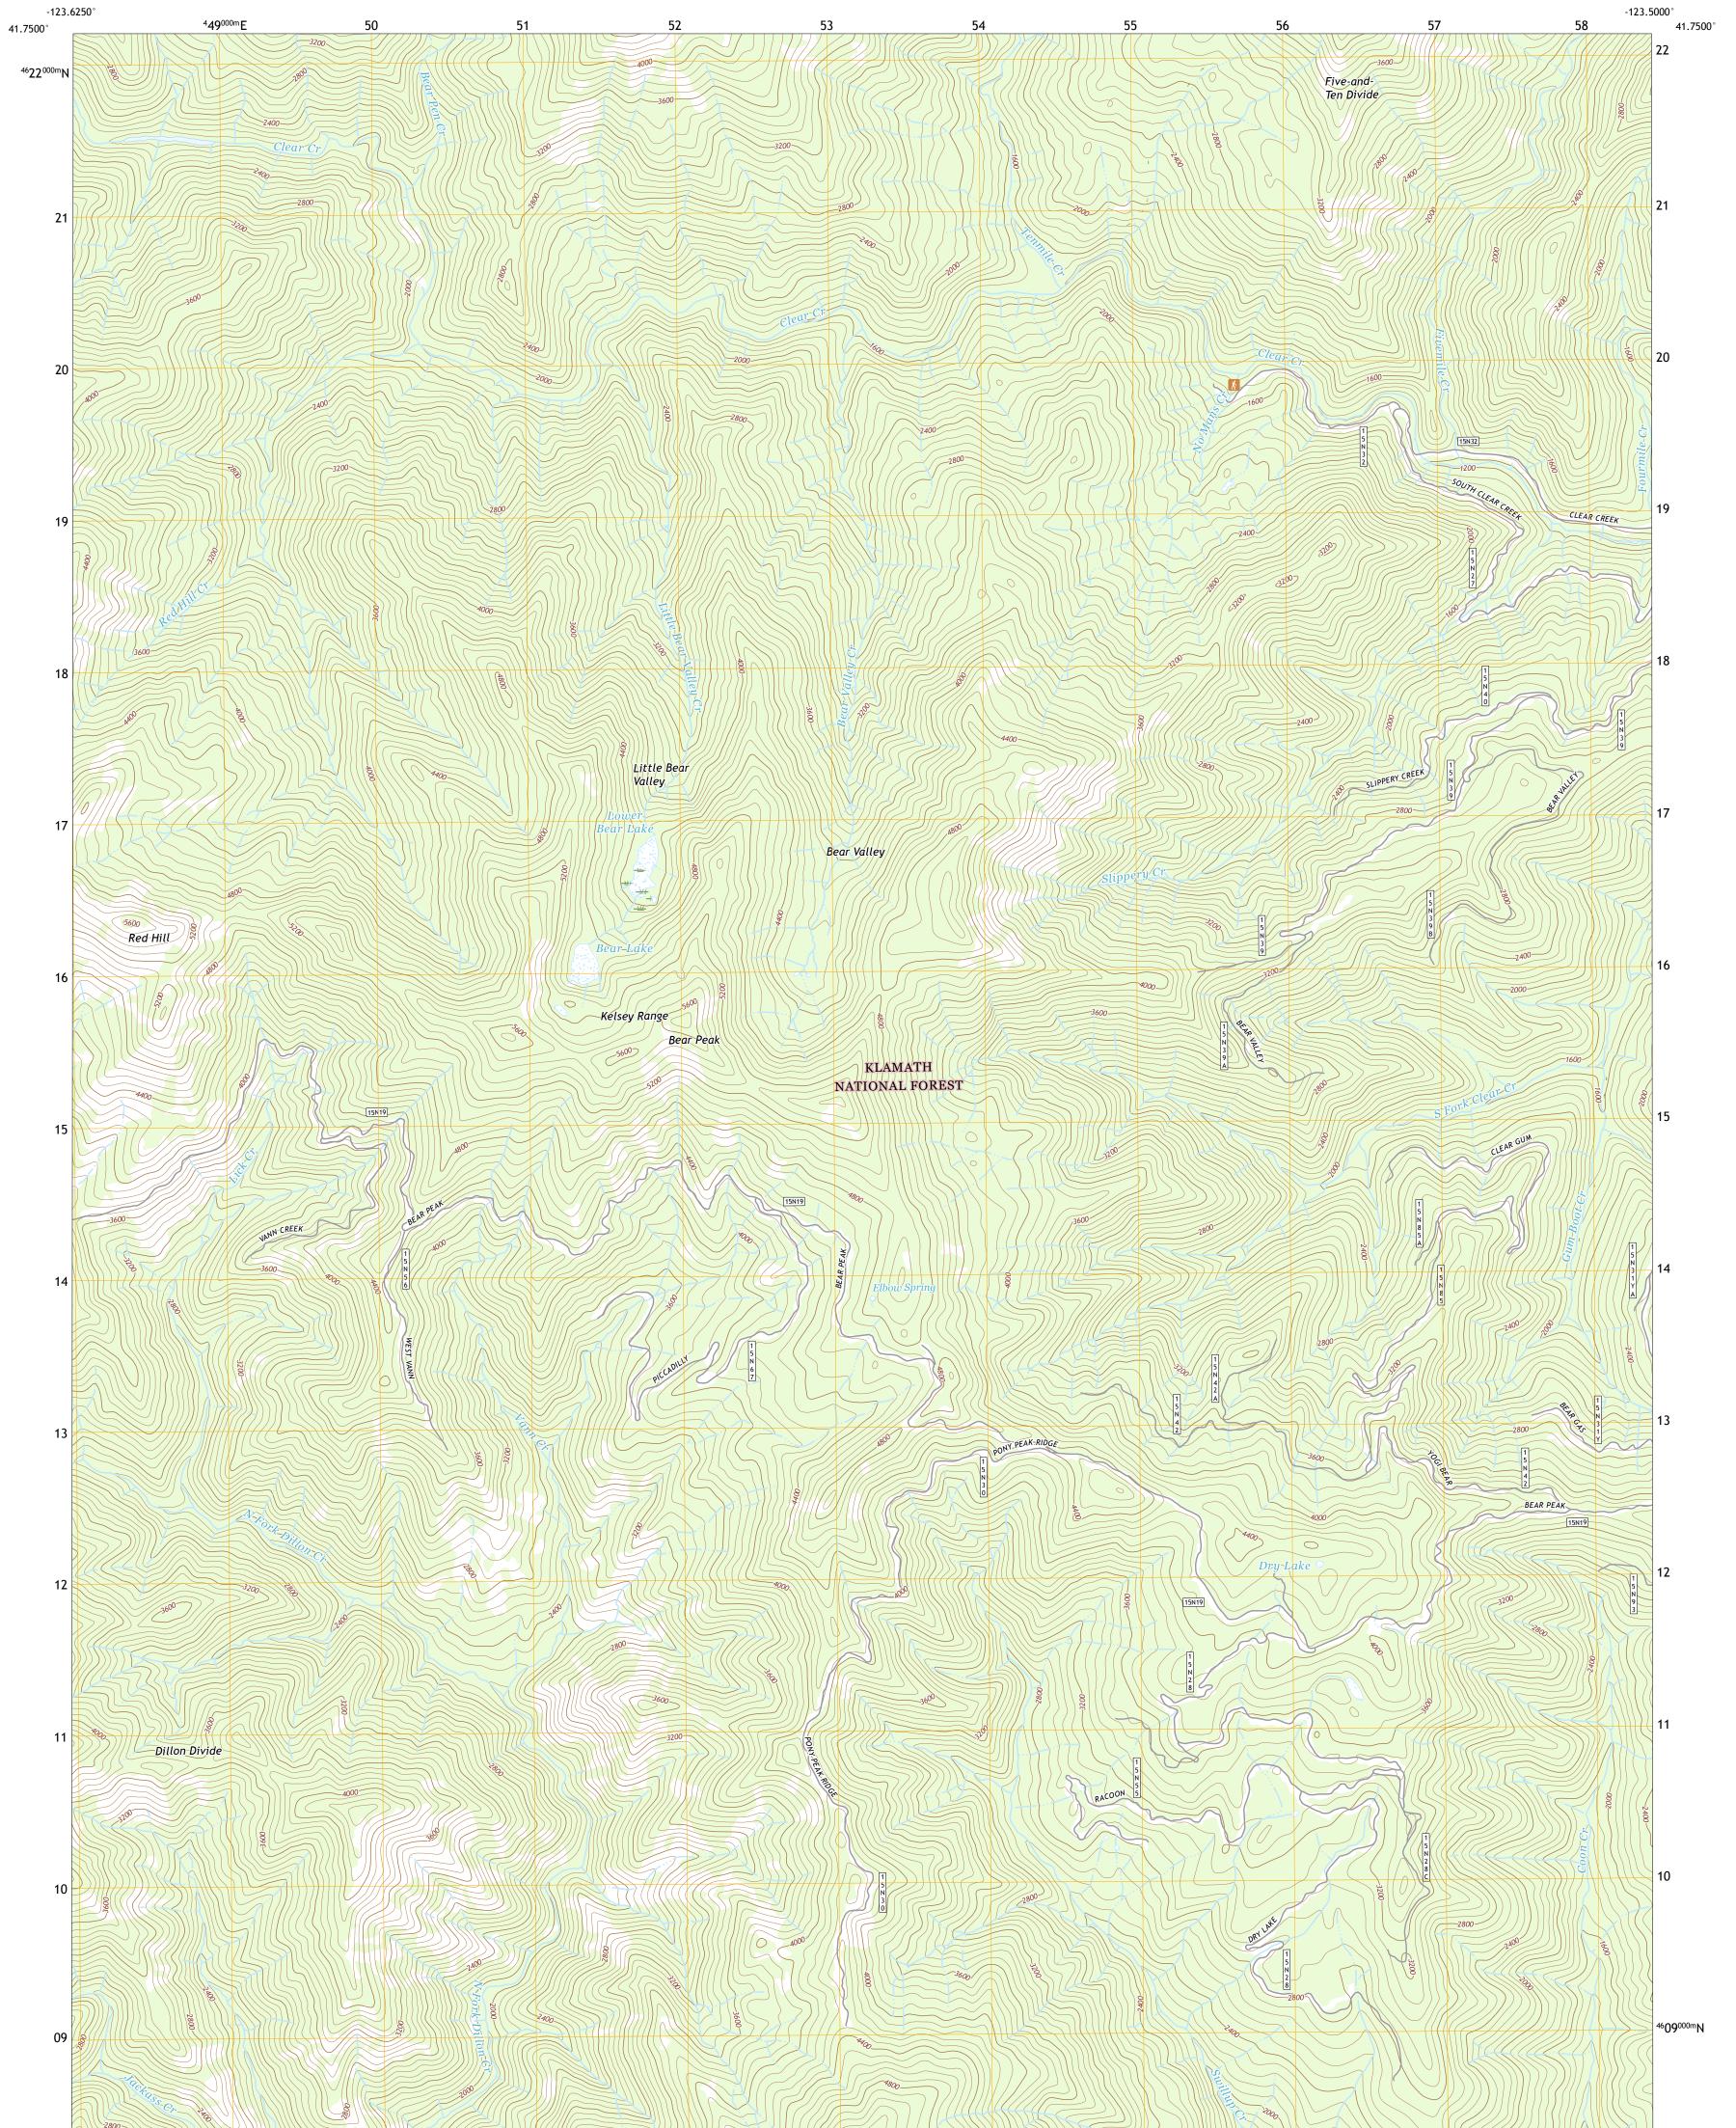

## U.S. DEPARTMENT OF THE INTERIOR U.S. GEOLOGICAL SURVEY

IN THE REPORT OF THE REPORT OF

BEAR PEAK QUADRANGLE CALIFORNIA - SISKIYOU COUNTY 7.5-MINUTE SERIES

Produced by the United States Geological Survey North American Datum of 1983 (NAD83) World Geodetic System of 1984 (WGS84). Projection and 1 000-meter grid:Universal Transverse Mercator, Zone 10T This map is not a legal document. Boundaries may be generalized for this map scale. Private lands within government reservations may not be shown. Obtain permission before entering private lands.