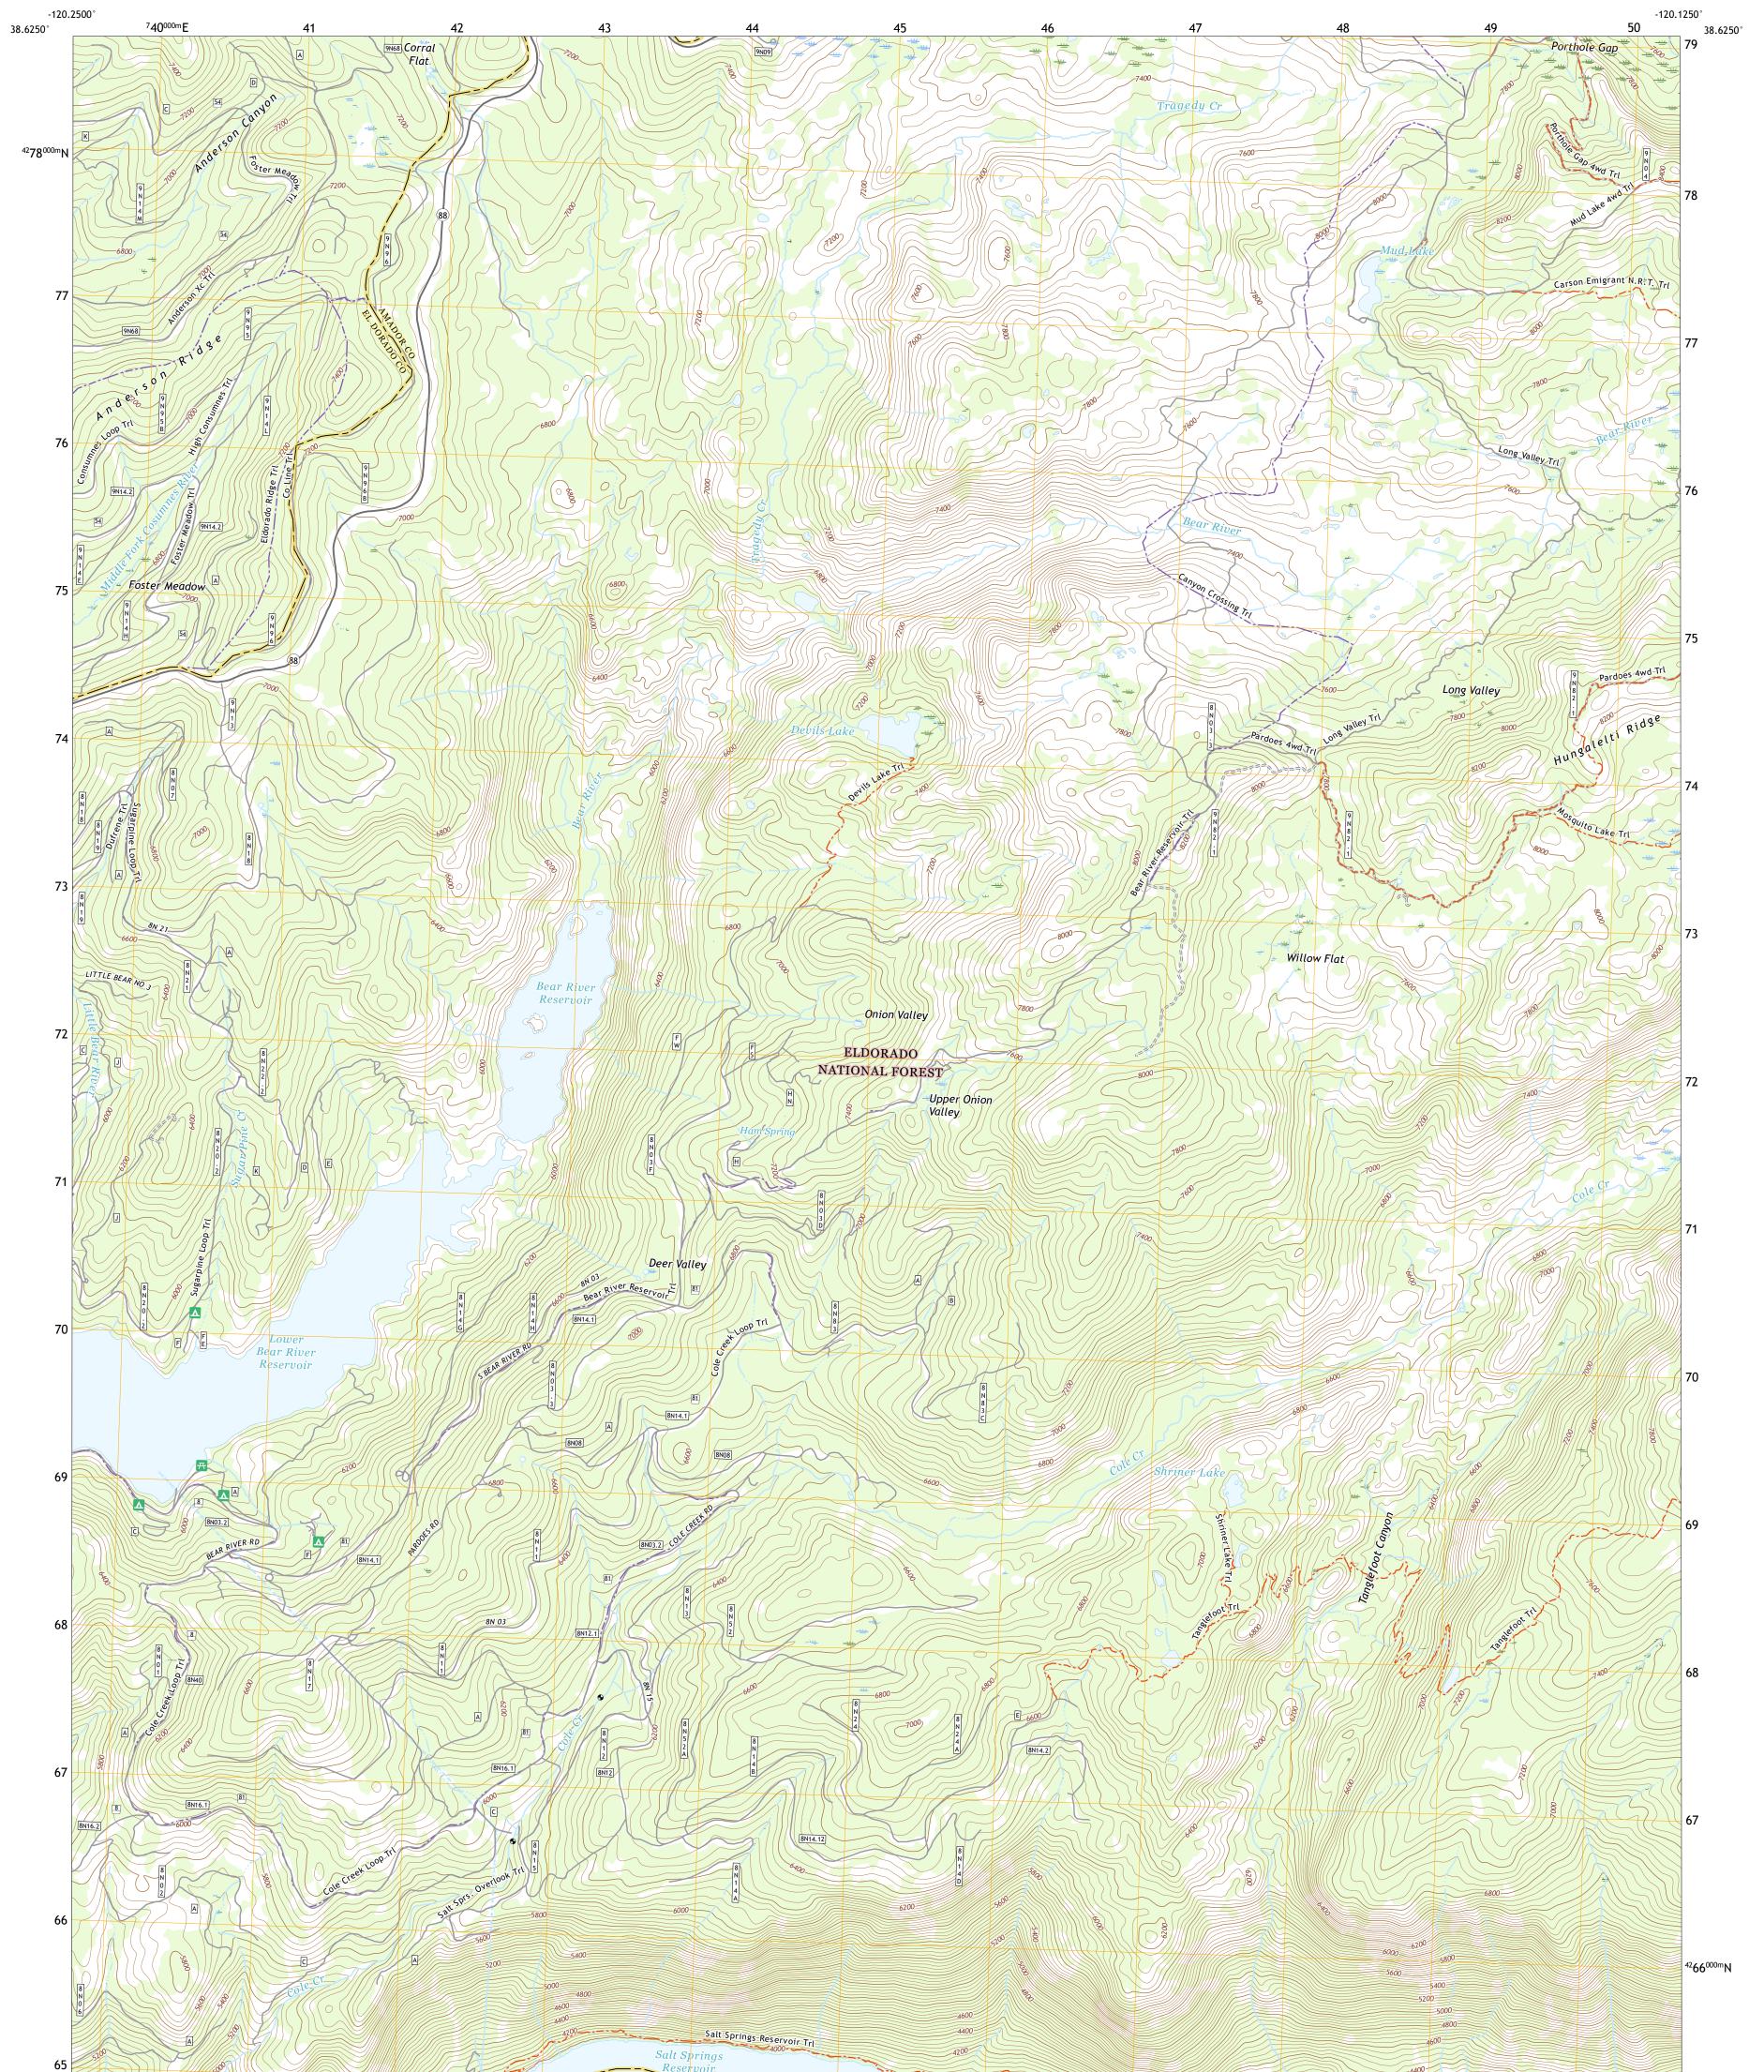

## U.S. DEPARTMENT OF THE INTERIOR U.S. GEOLOGICAL SURVEY

TONEST SERVICE ULSS BULLSS BULLSS BULLSS BEAR RIVER RESERVOIR QUADRANGLE CALIFORNIA 7.5-MINUTE SERIES

Produced by the United States Geological Survey North American Datum of 1983 (NAD83) World Geodetic System of 1984 (WGS84). Projection and 1 000-meter grid:Universal Transverse Mercator, Zone 10S This map is not a legal document. Boundaries may be generalized for this map scale. Private lands within government reservations may not be shown. Obtain permission before entering private lands.

## BEAR RIVER RESERVOIR, CA

2021