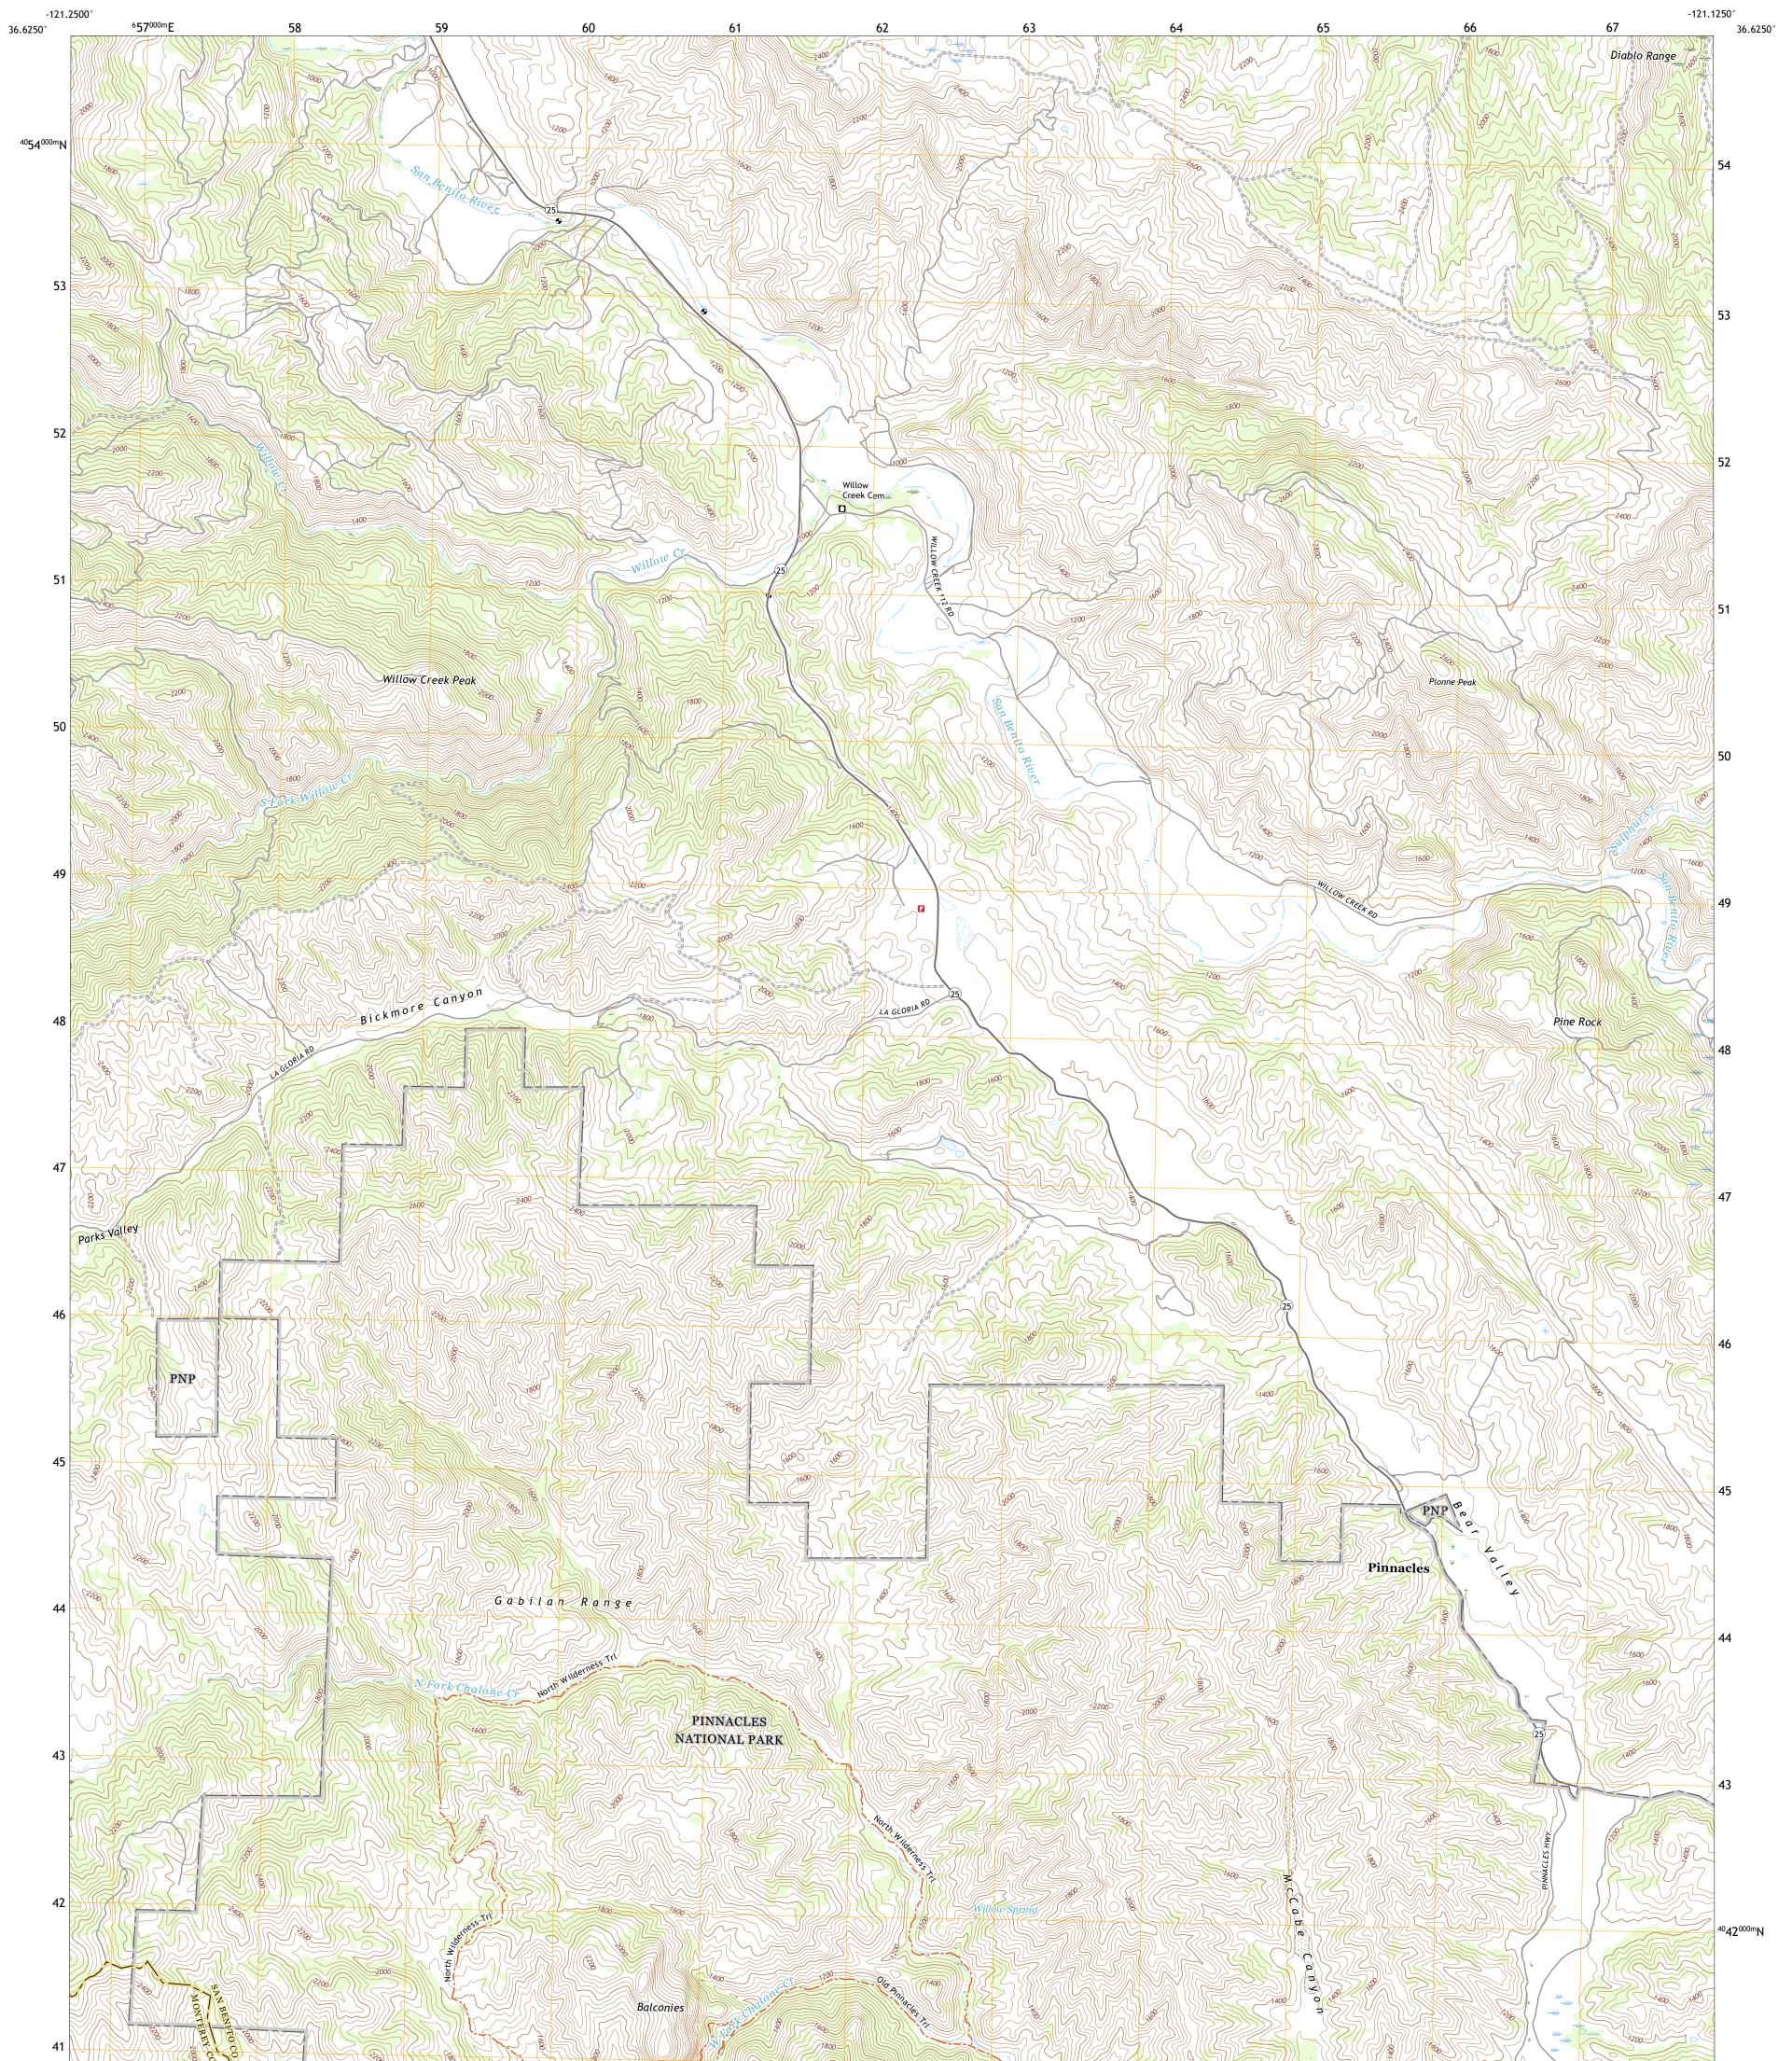

## U.S. DEPARTMENT OF THE INTERIOR U.S. GEOLOGICAL SURVEY

BICKMORE CANYON QUADRANGLE CALIFORNIA 7.5-MINUTE SERIES

**Produced by the United States Geological Survey** North American Datum of 1983 (NAD83) World Geodetic System of 1984 (WGS84). Projection and 1 000-meter grid:Universal Transverse Mercator, Zone 10S This map is not a legal document. Boundaries may be generalized for this map scale. Private lands within government reservations may not be shown. Obtain permission before entering private lands.

Imagery......NAIP, June 2020 - June 2020 Roads......GNIS, 1981 - 2018 Hydrography......GNIS, 1981 - 2018 Hydrography......National Hydrography Dataset, 2002 - 2020 Contours.....National Elevation Dataset, 2021 Boundaries......Multiple sources; see metadata file 2016 - 2021 Public Land Survey System......BLM, 2020 Wetlands......BLM, 2005