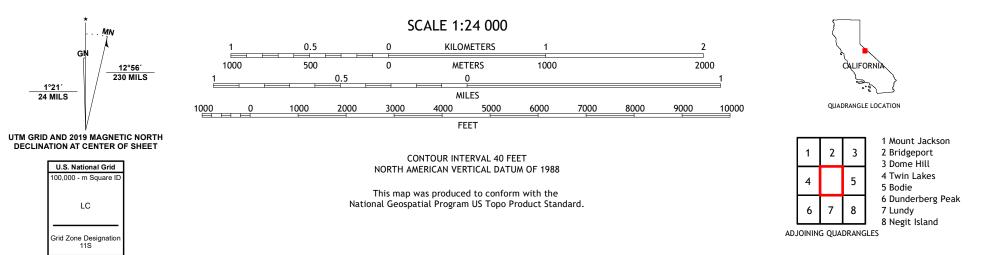

## U.S. DEPARTMENT OF THE INTERIOR U.S. GEOLOGICAL SURVEY

ULS SPACE

BIG ALKALI QUADRANGLE CALIFORNIA - MONO COUNTY 7.5-MINUTE SERIES

Produced by the United States Geological Survey North American Datum of 1983 (NAD83) World Geodetic System of 1984 (WGS84). Projection and 1 000-meter grid:Universal Transverse Mercator, Zone 11S This map is not a legal document. Boundaries may be generalized for this map scale. Private lands within government reservations may not be shown. Obtain permission before entering private lands.