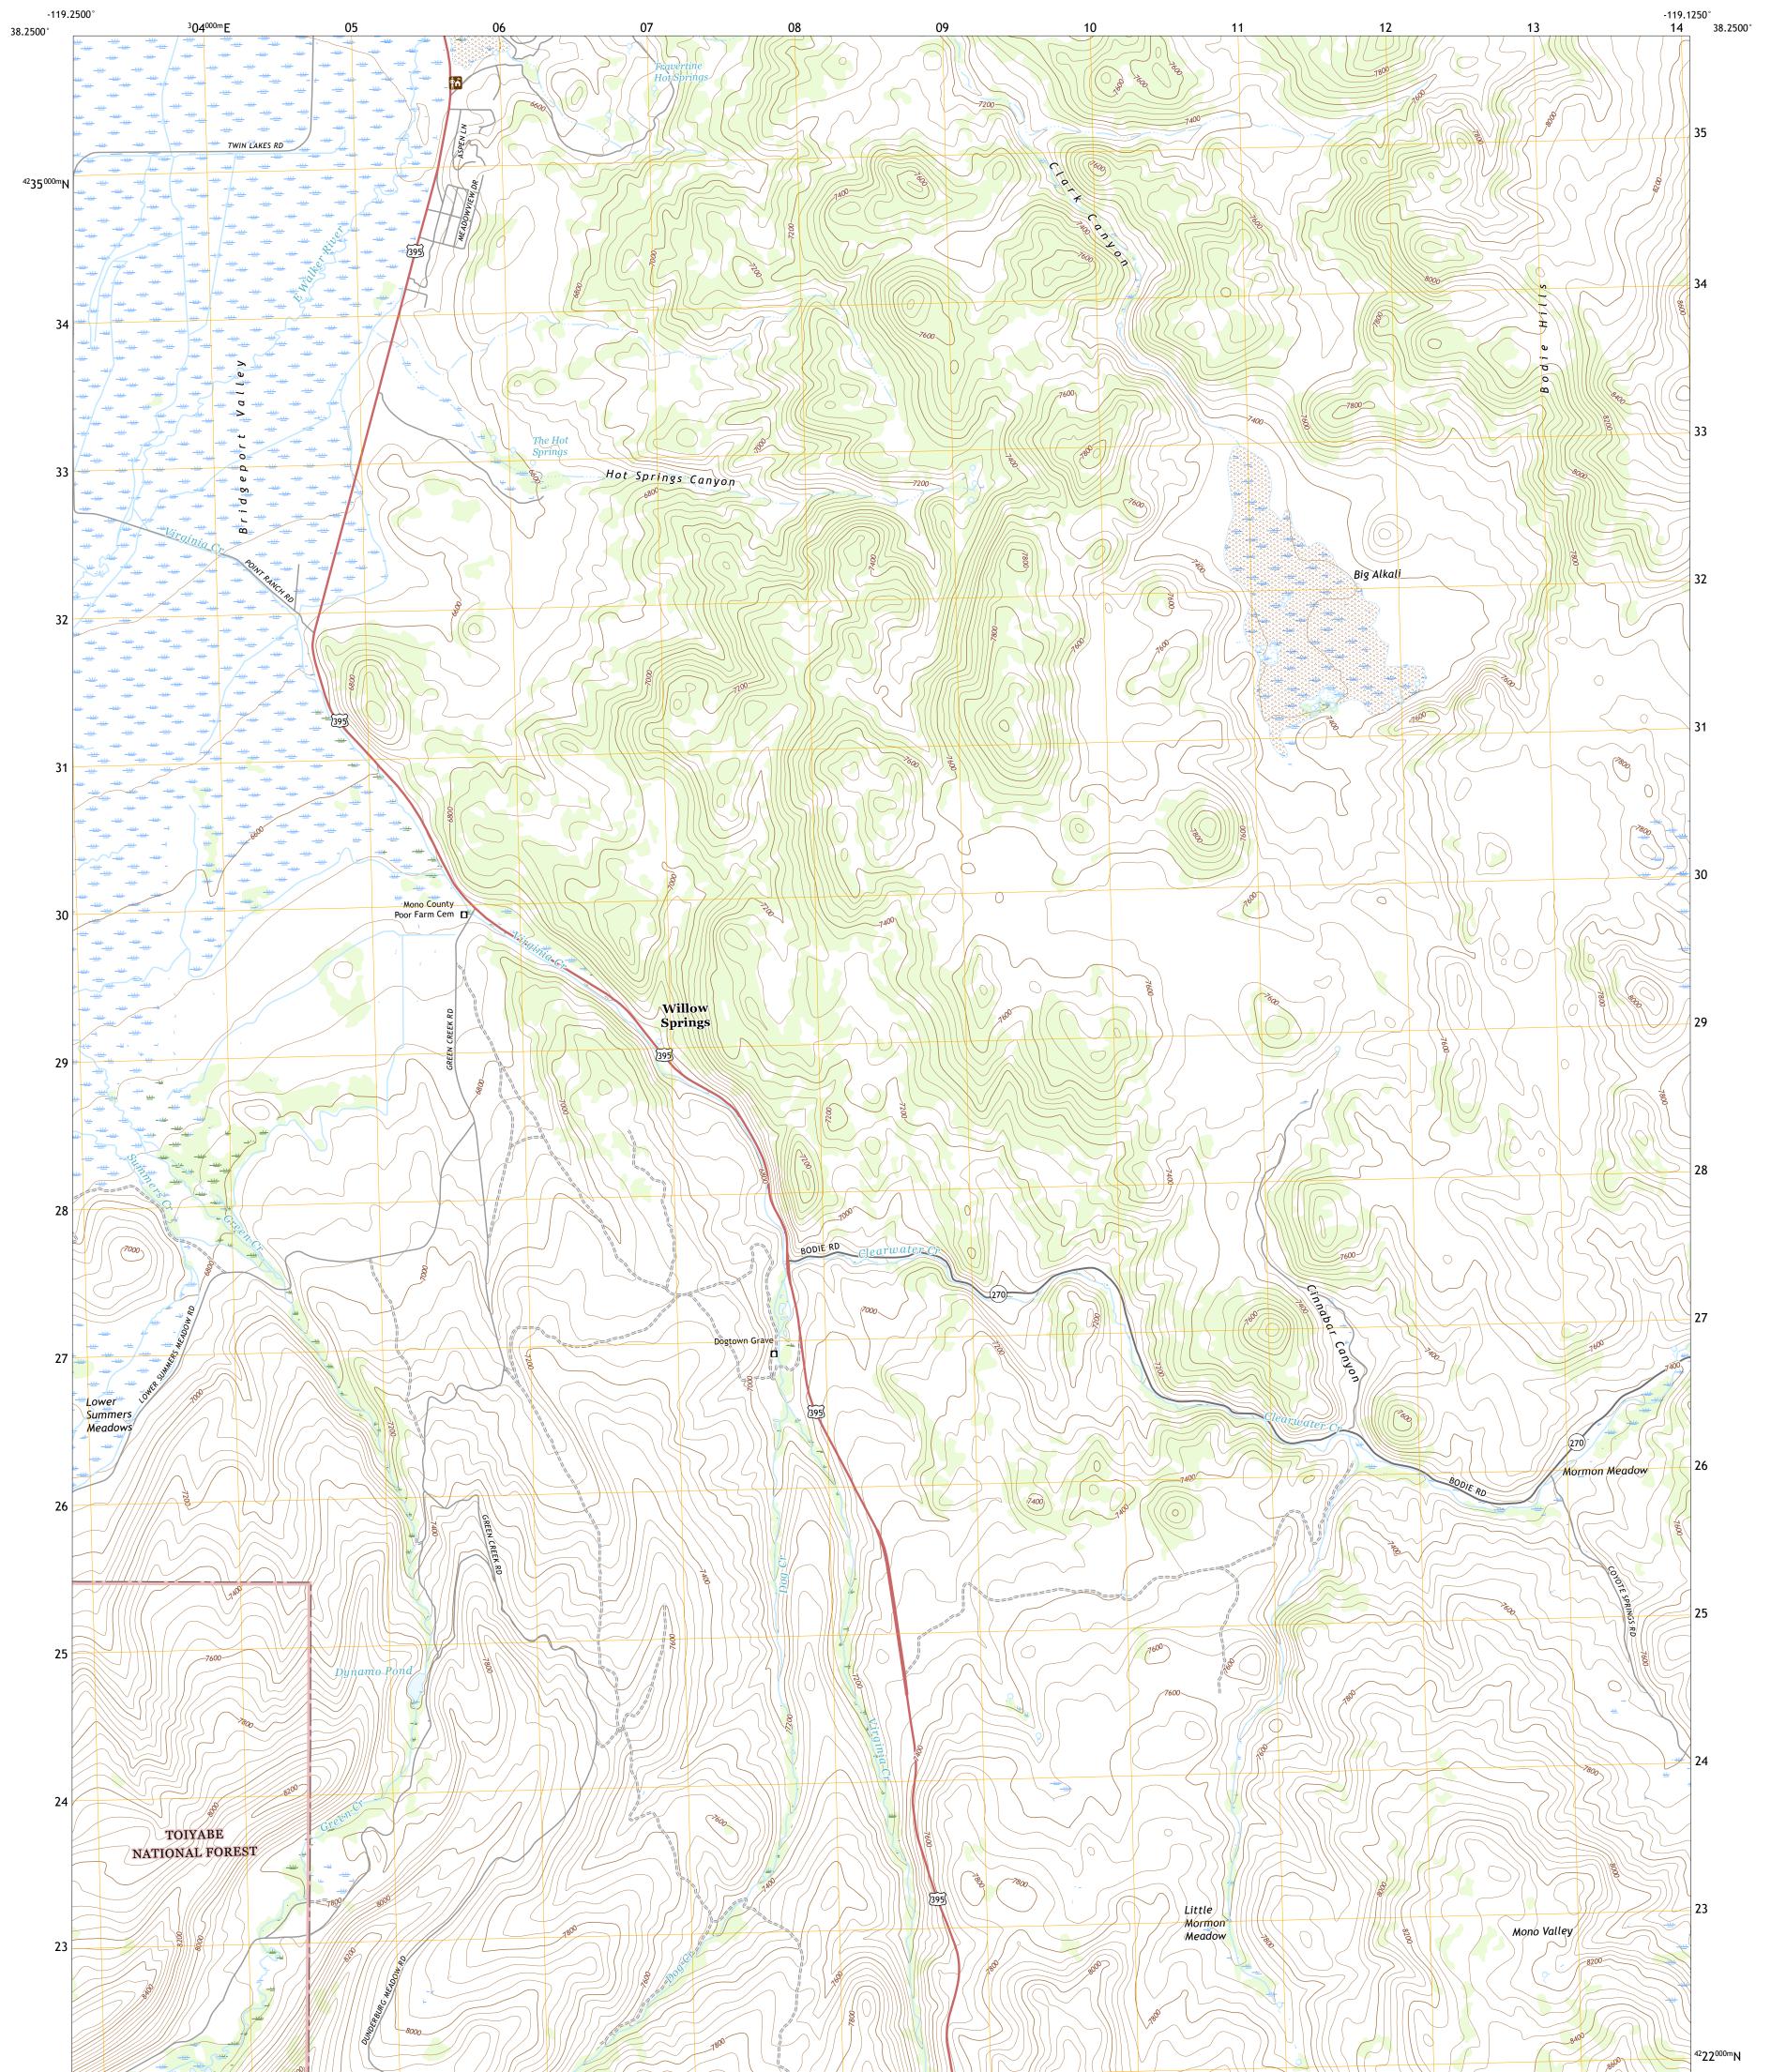

## U.S. DEPARTMENT OF THE INTERIOR U.S. GEOLOGICAL SURVEY

ULS SPACE

BIG ALKALI QUADRANGLE CALIFORNIA - MONO COUNTY 7.5-MINUTE SERIES

Produced by the United States Geological Survey North American Datum of 1983 (NAD83) World Geodetic System of 1984 (WGS84). Projection and 1 000-meter grid:Universal Transverse Mercator, Zone 11S This map is not a legal document. Boundaries may be generalized for this map scale. Private lands within government reservations may not be shown. Obtain permission before entering private lands.