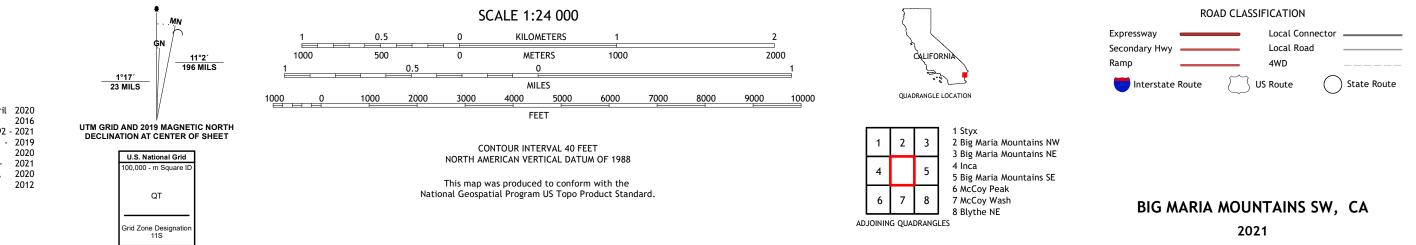

## BIG MARIA MOUNTAINS SW QUADRANGLE CALIFORNIA - RIVERSIDE COUNTY 7.5-MINUTE SERIES

**Produced by the United States Geological Survey** North American Datum of 1983 (NAD83) World Geodetic System of 1984 (WGS84). Projection and 1 000-meter grid:Universal Transverse Mercator, Zone 11S This map is not a legal document. Boundaries may be generalized for this map scale. Private lands within government reservations may not be shown. Obtain permission before entering private lands.