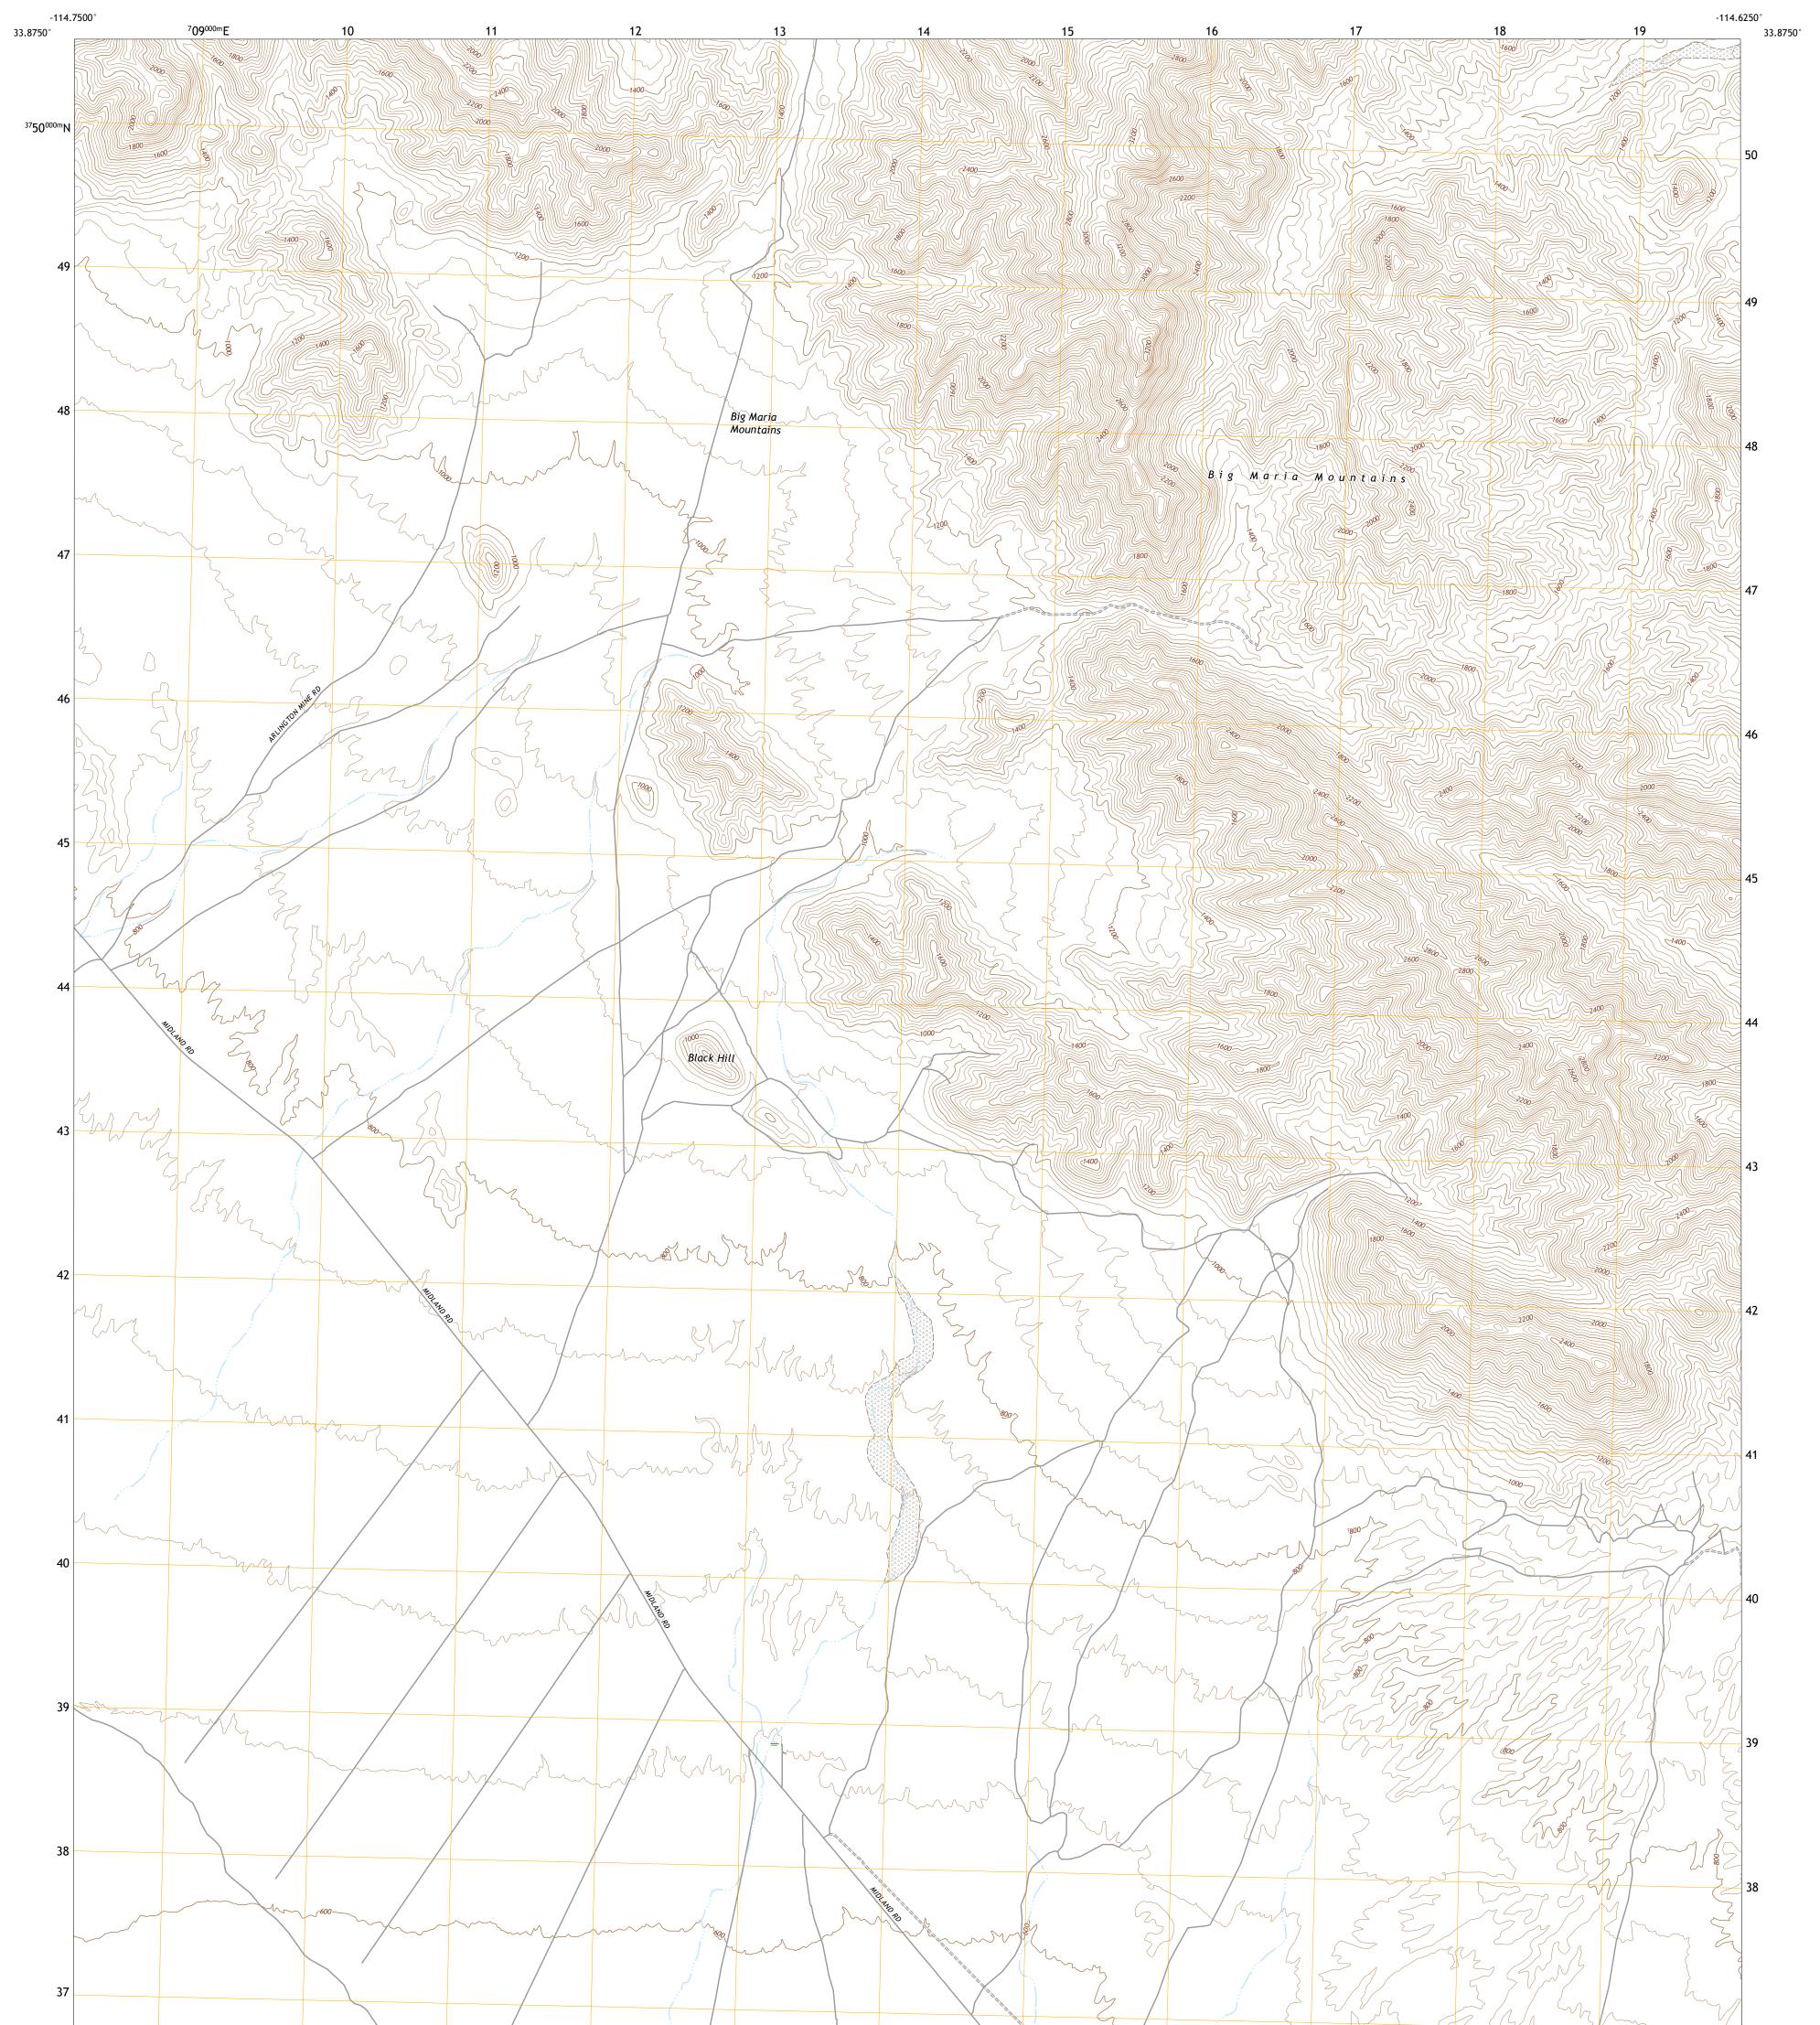

## BIG MARIA MOUNTAINS SW QUADRANGLE CALIFORNIA - RIVERSIDE COUNTY 7.5-MINUTE SERIES

**Produced by the United States Geological Survey** North American Datum of 1983 (NAD83) World Geodetic System of 1984 (WGS84). Projection and 1 000-meter grid:Universal Transverse Mercator, Zone 11S This map is not a legal document. Boundaries may be generalized for this map scale. Private lands within government reservations may not be shown. Obtain permission before entering private lands.

Imagery......NAIP, April 2020 - April 2020 Roads.....ORIS, 1992 - 2021 Hydrography......National Hydrography Dataset, 2006 - 2019 Contours.....National Elevation Dataset, 2020 Boundaries.....Multiple sources; see metadata file 2019 - 2021 Public Land Survey System......BLM, 2020 Wetlands.....BLM, 2012