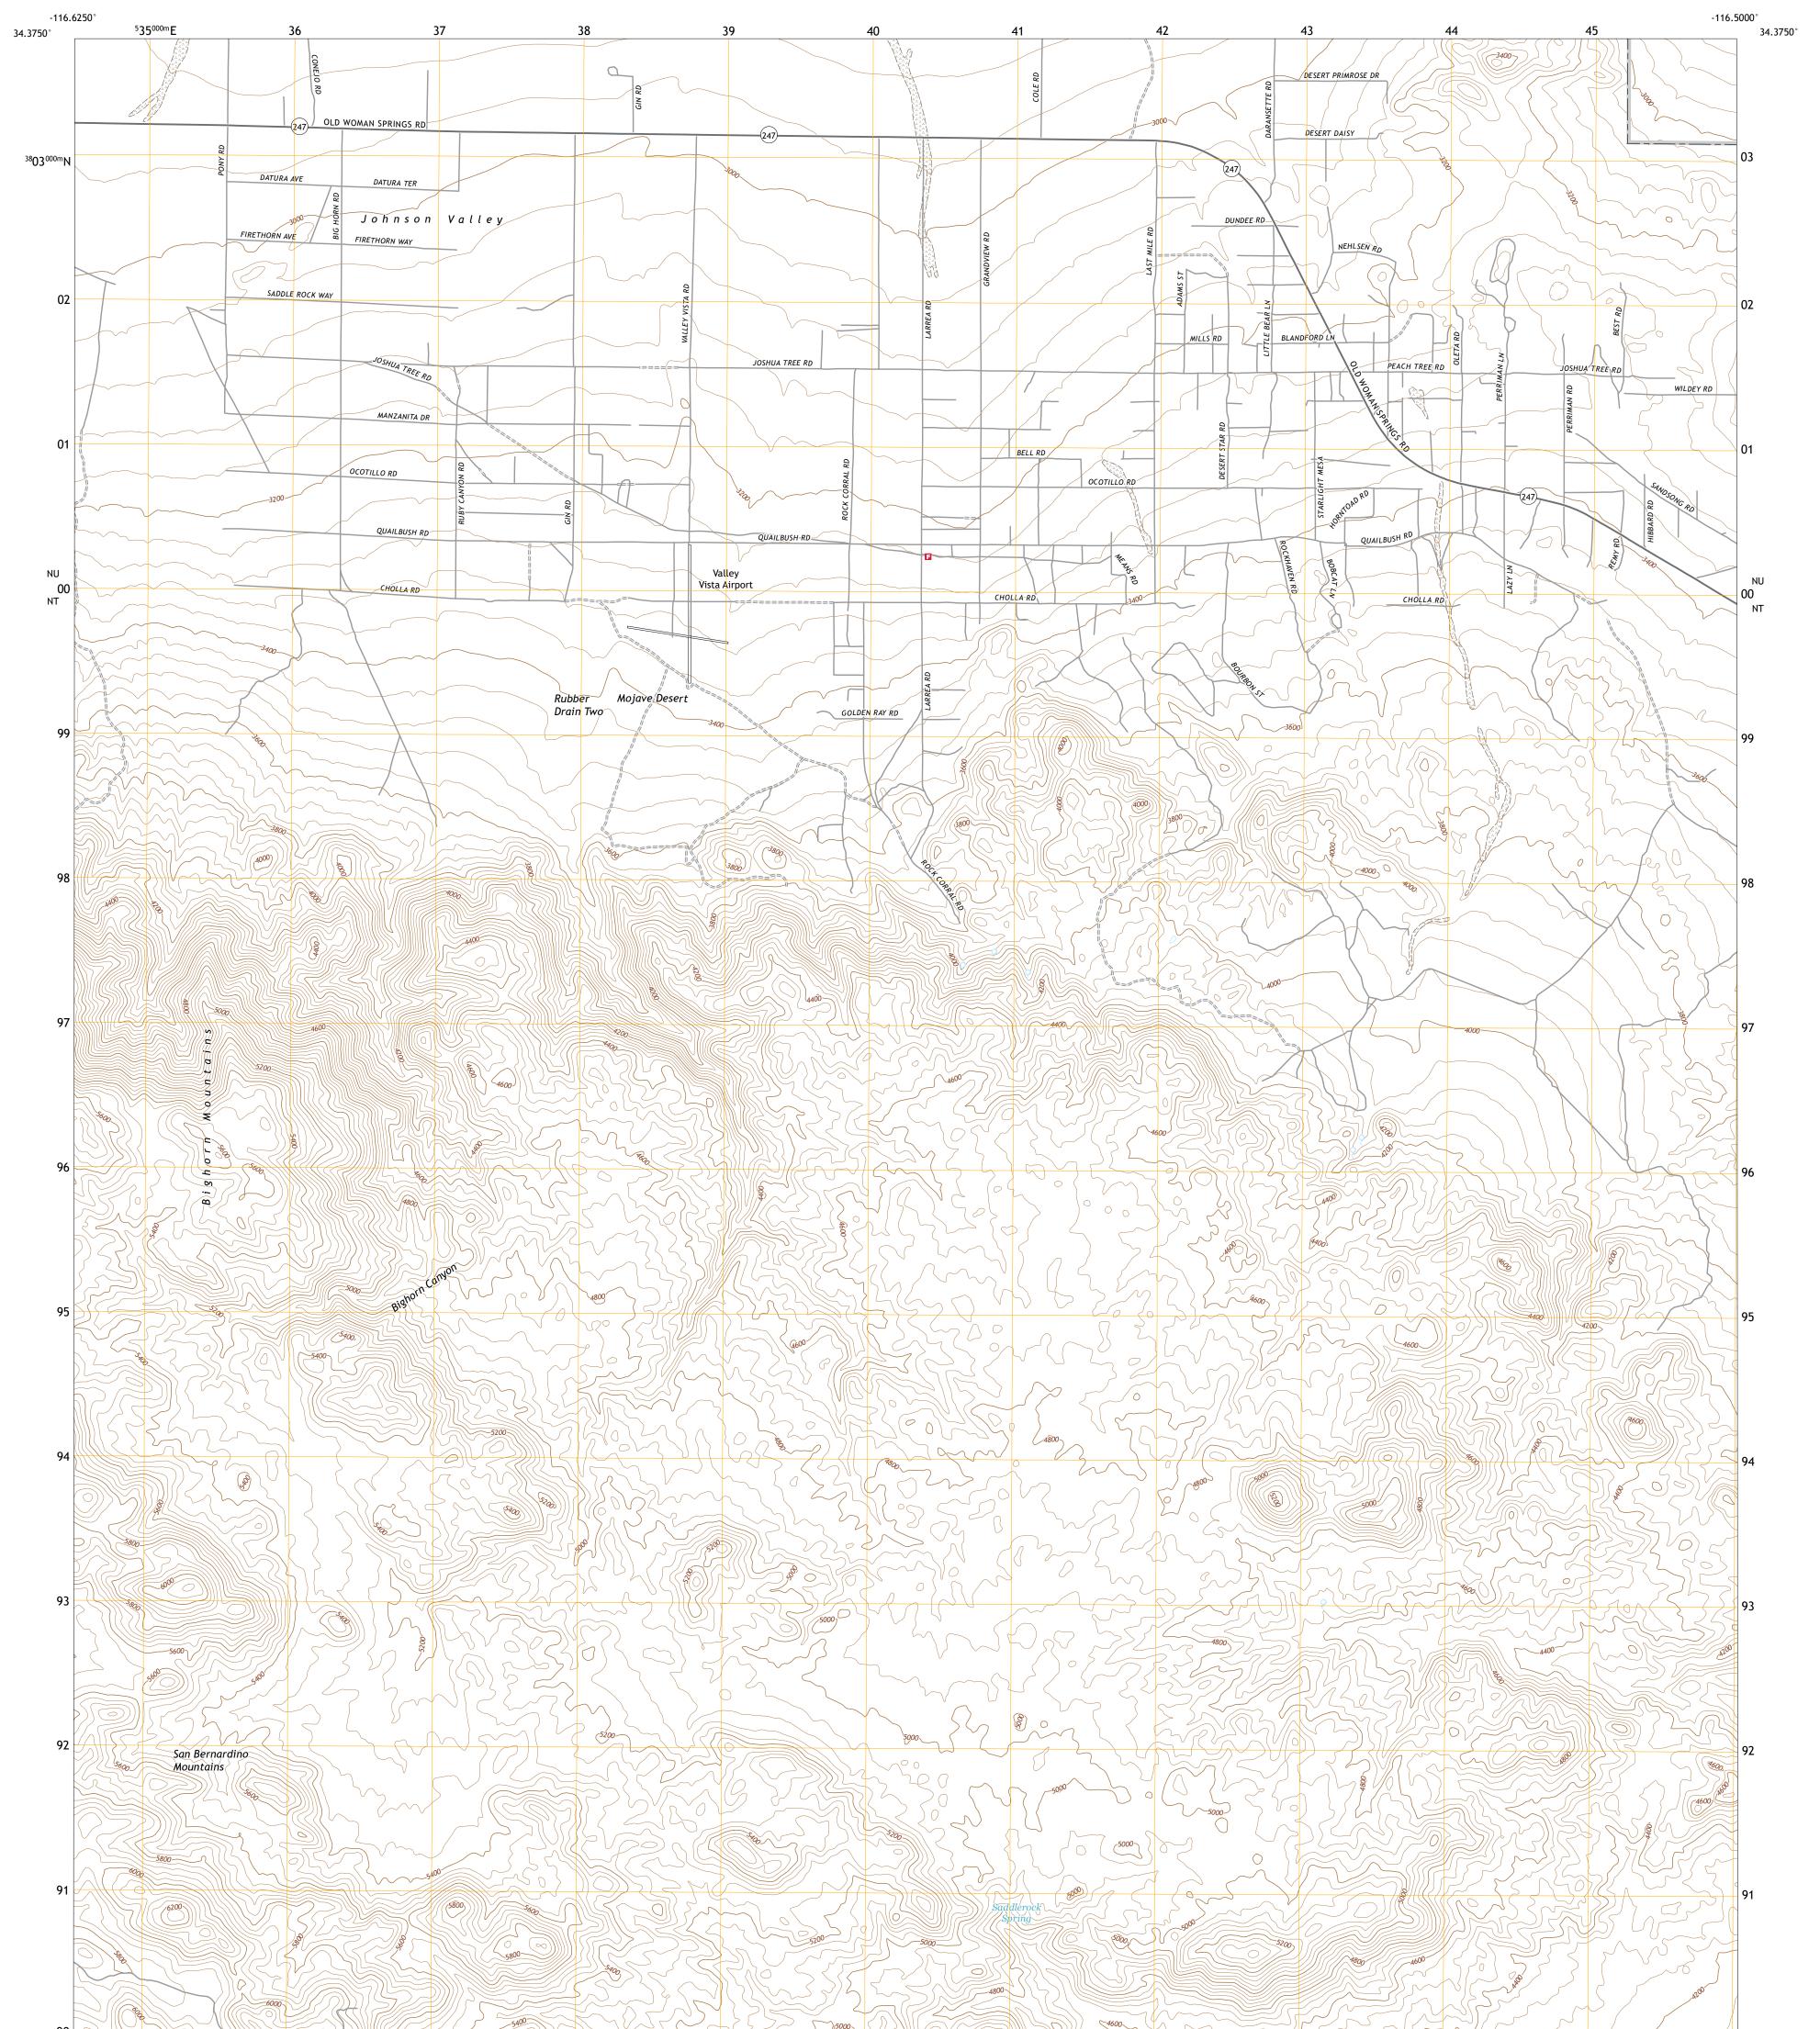

## BIGHORN CANYON QUADRANGLE CALIFORNIA - SAN BERNARDINO COUNTY 7.5-MINUTE SERIES

Produced by the United States Geological Survey North American Datum of 1983 (NAD83) World Geodetic System of 1984 (WGS84). Projection and 1 000-meter grid:Universal Transverse Mercator, Zone 11S This map is not a legal document. Boundaries may be generalized for this map scale. Private lands within government reservations may not be shown. Obtain permission before entering private lands.

Imagery......NAIP, April 2020 - April 2020 Roads......GNIS, 1981 - 2021 Hydrography......GNIS, 1981 - 2021 Hydrography......National Hydrography Dataset, 2002 - 2020 Contours.....National Elevation Dataset, 2006 Boundaries.....Multiple sources; see metadata file 2016 - 2021 Public Land Survey System......BLM, 2020 Wetlands......BLM, 2020