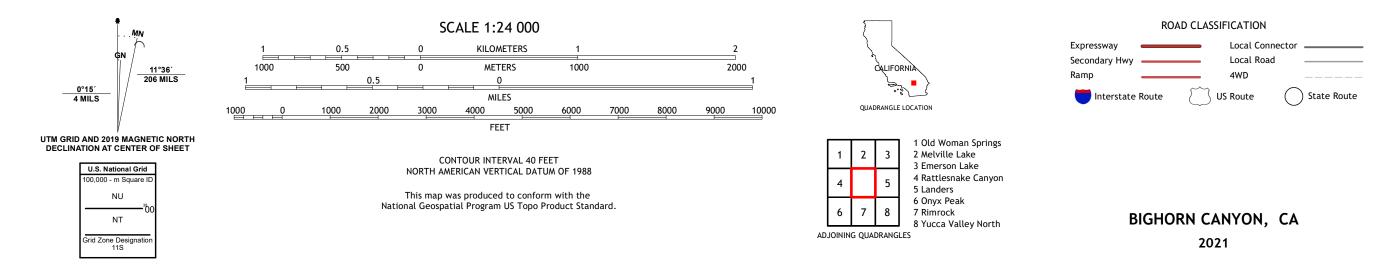

## BIGHORN CANYON QUADRANGLE CALIFORNIA - SAN BERNARDINO COUNTY 7.5-MINUTE SERIES

Produced by the United States Geological Survey North American Datum of 1983 (NAD83) World Geodetic System of 1984 (WGS84). Projection and 1 000-meter grid:Universal Transverse Mercator, Zone 11S This map is not a legal document. Boundaries may be generalized for this map scale. Private lands within government reservations may not be shown. Obtain permission before entering private lands.