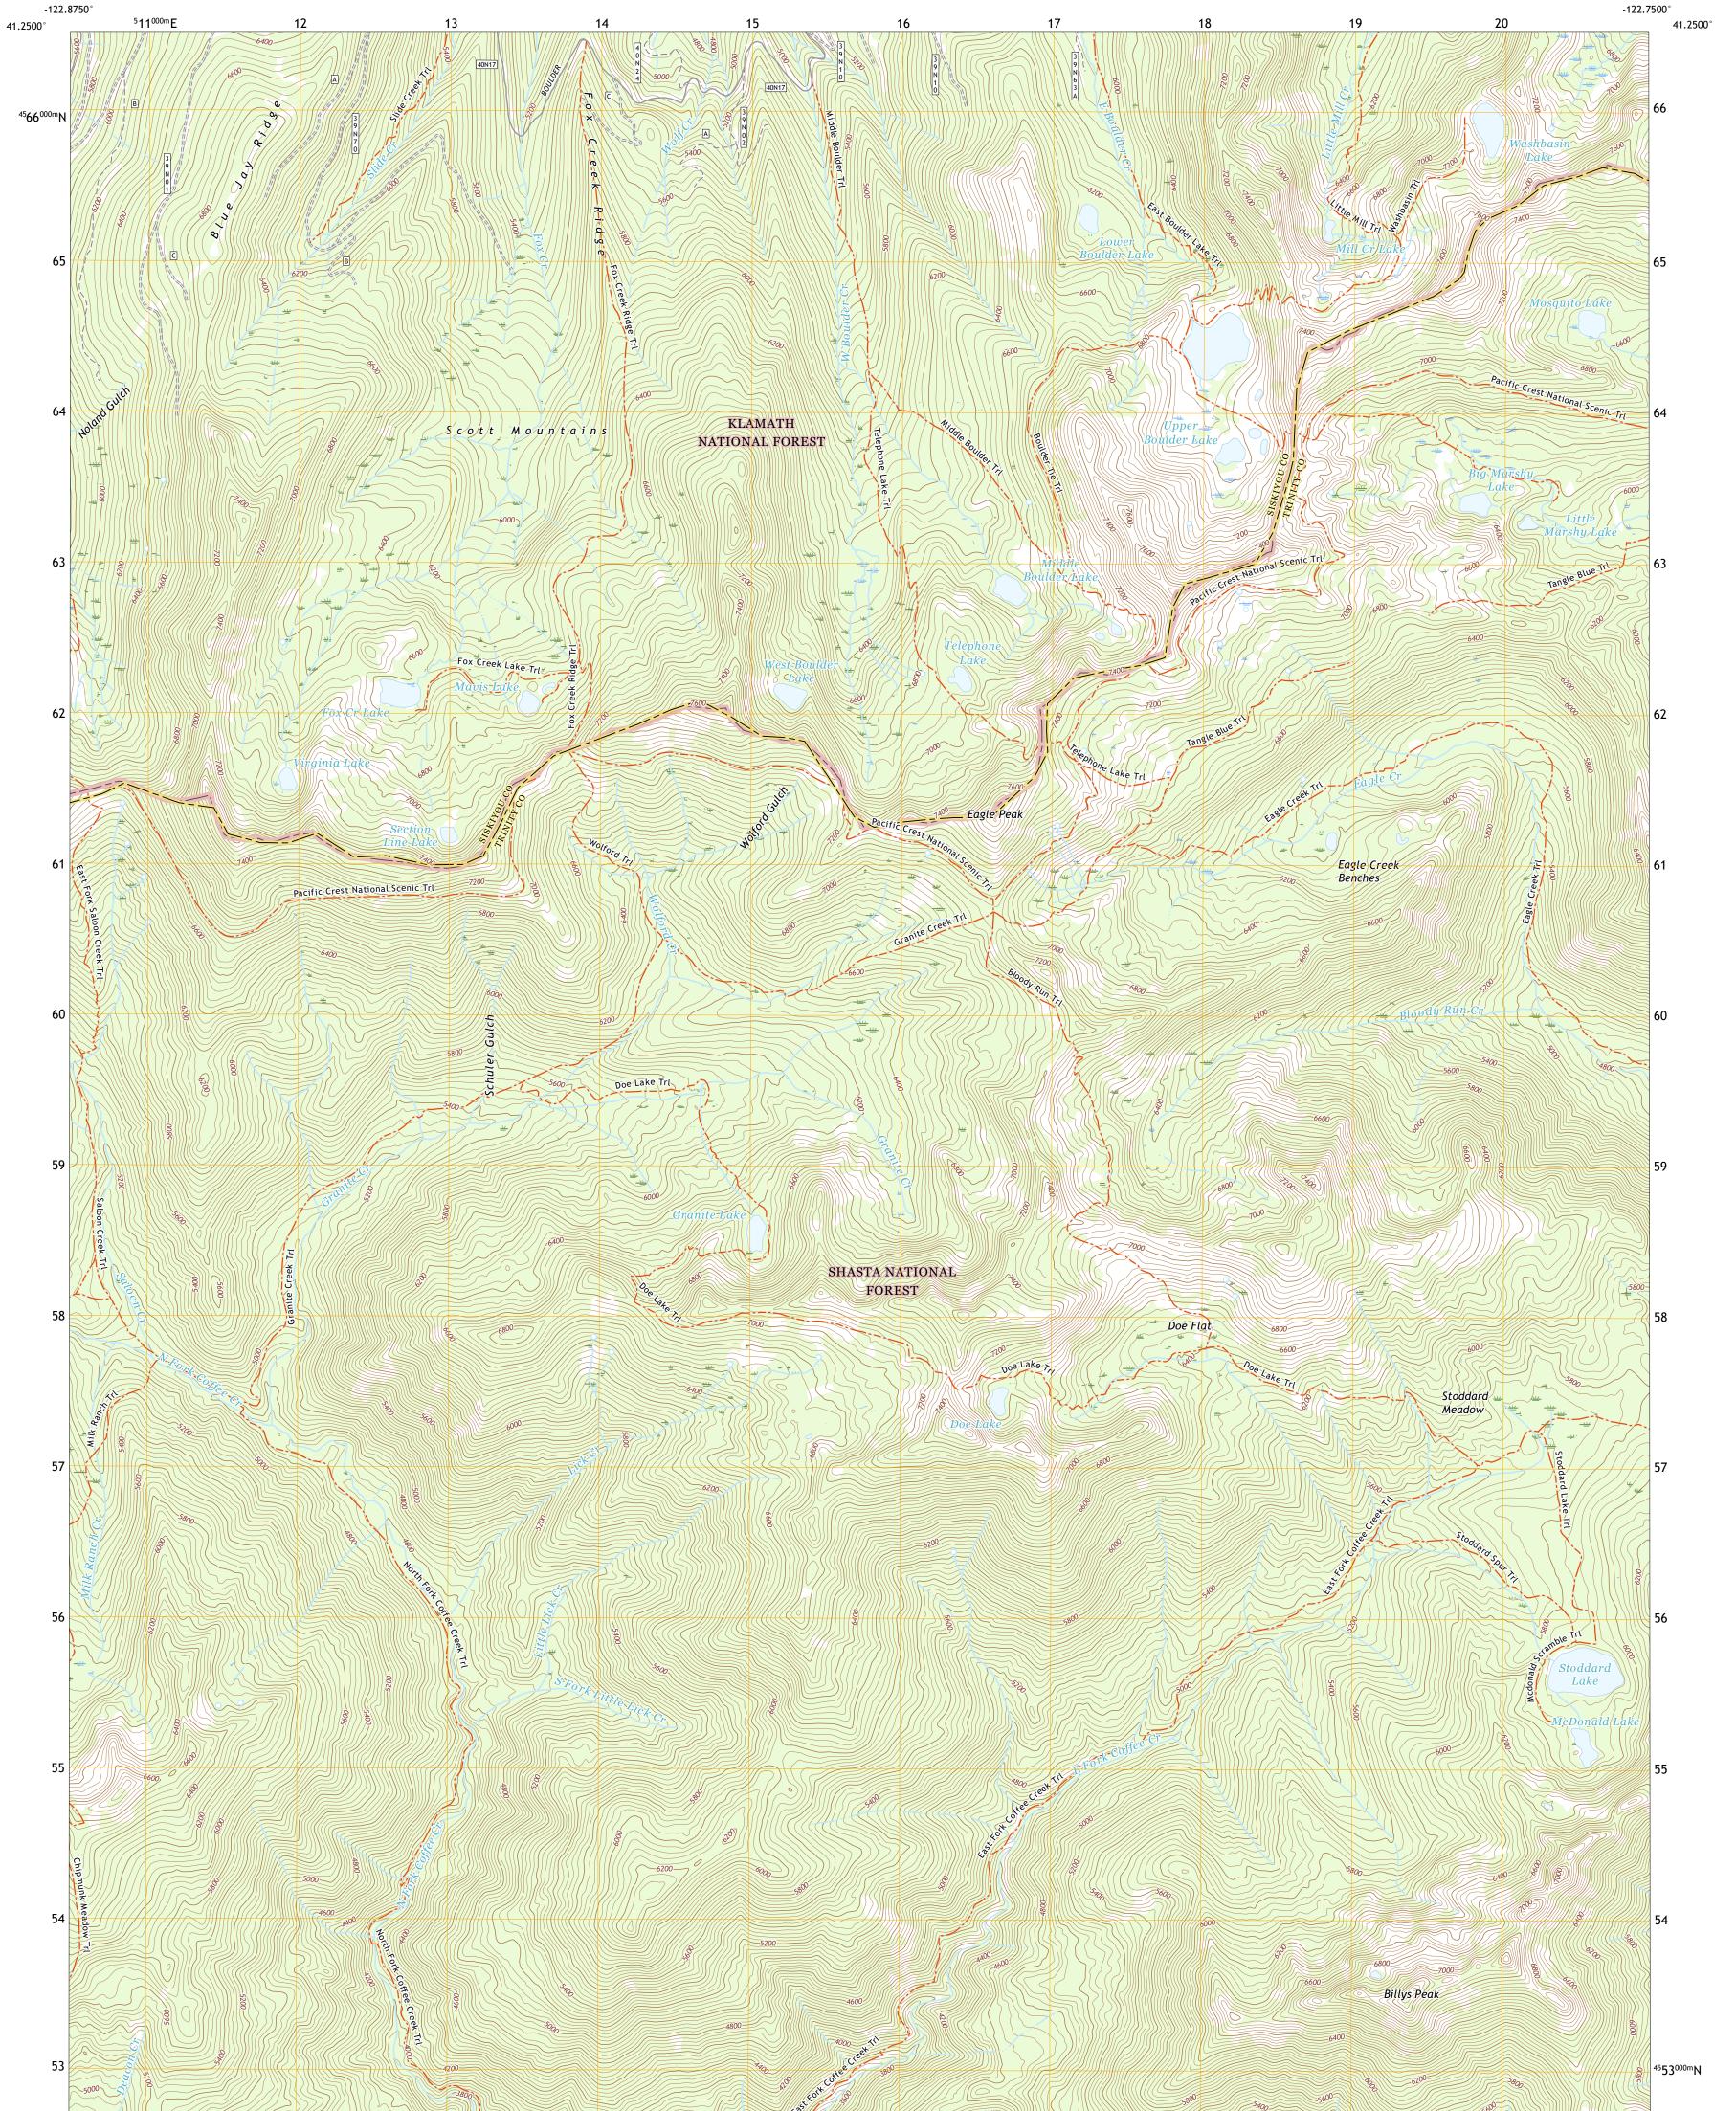

TUEST STRUCT

BILLYS PEAK QUADRANGLE CALIFORNIA 7.5-MINUTE SERIES

**Produced by the United States Geological Survey** North American Datum of 1983 (NAD83) World Geodetic System of 1984 (WGS84). Projection and 1 000-meter grid:Universal Transverse Mercator, Zone 10T This map is not a legal document. Boundaries may be generalized for this map scale. Private lands within government reservations may not be shown. Obtain permission before entering private lands.

ROAD CLASSIFICATION

Check with local Forest Service unit for current travel conditions and restrictions.

BILLYS PEAK, CA

2022