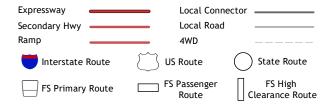

ROAD CLASSIFICATION

Check with local Forest Service unit for current travel conditions and restrictions.

BILLYS PEAK, CA

2022