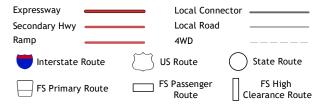

Imagery.....NAIP, August 2020 - August 2020 Roads.....U.S. Census Bureau, 2016 Roads within US Forest Service Lands......FSTopo Data 

ROAD CLASSIFICATION

Check with local Forest Service unit for current travel conditions and restrictions.