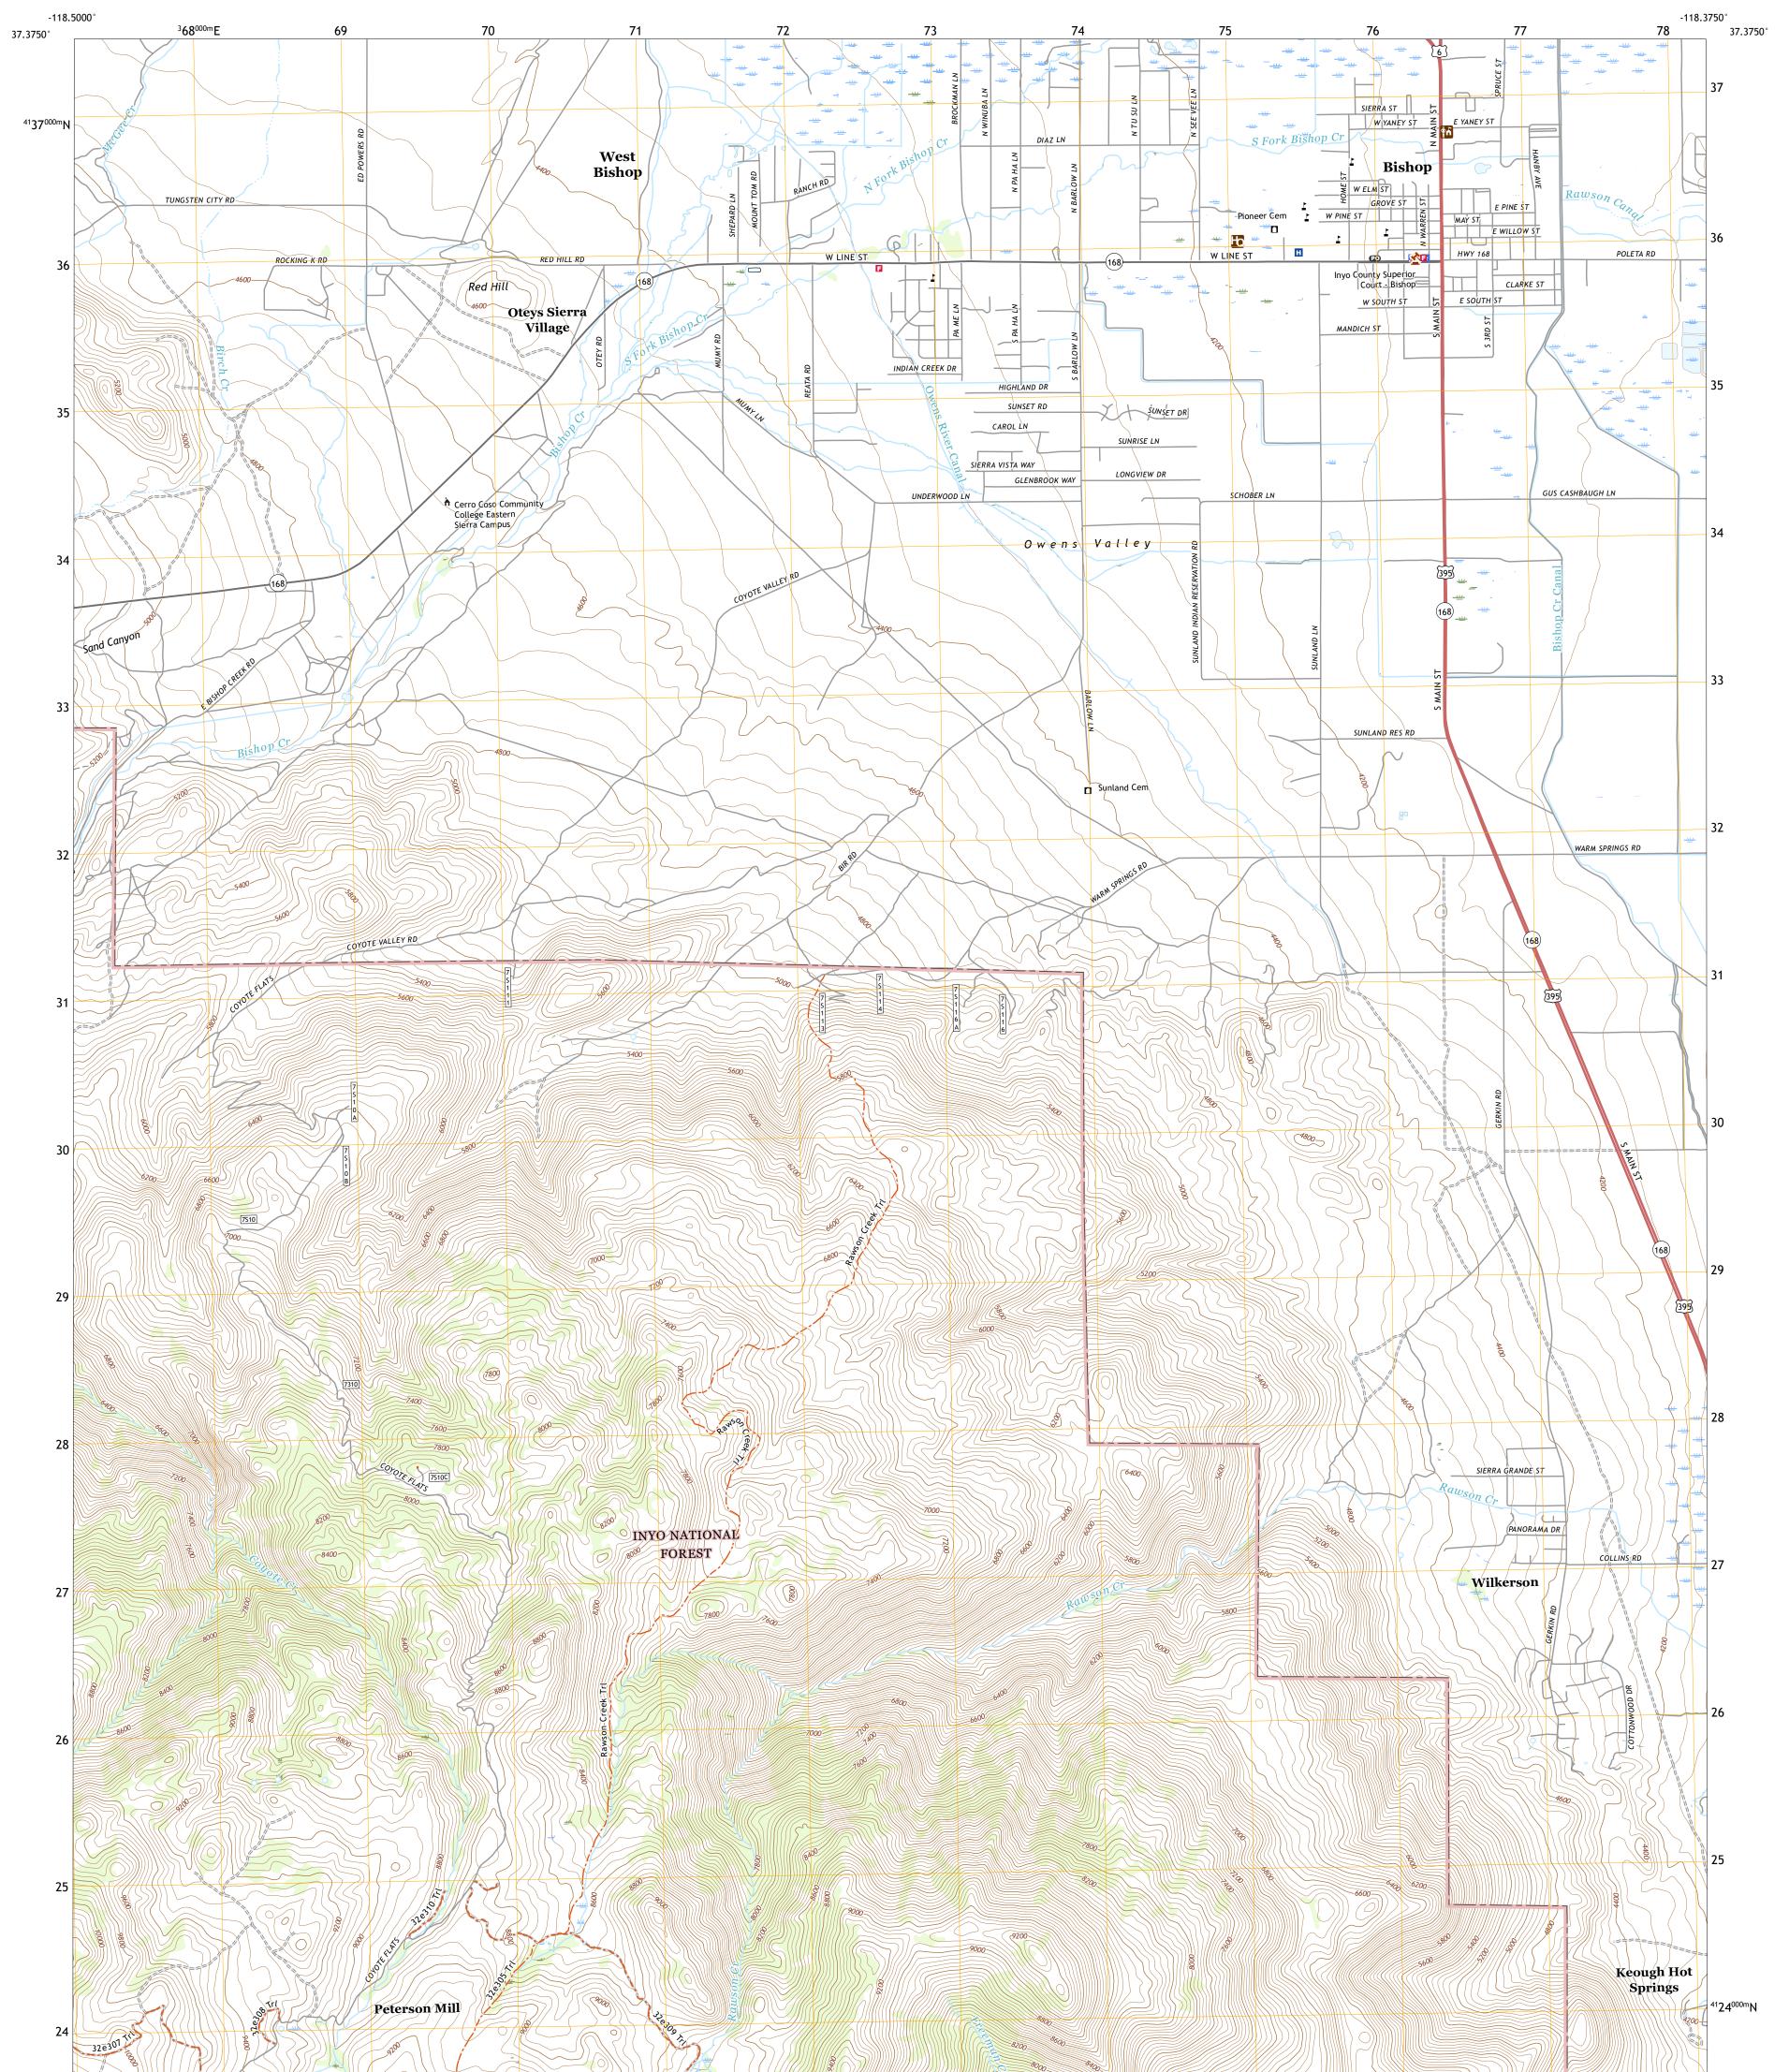

The National Map US Topo

UTS STATE

BISHOP QUADRANGLE CALIFORNIA - INYO COUNTY 7.5-MINUTE SERIES

Produced by the United States Geological Survey North American Datum of 1983 (NAD83) World Geodetic System of 1984 (WGS84). Projection and 1 000-meter grid:Universal Transverse Mercator, Zone 11S This map is not a legal document. Boundaries may be generalized for this map scale. Private lands within government reservations may not be shown. Obtain permission before entering private lands.