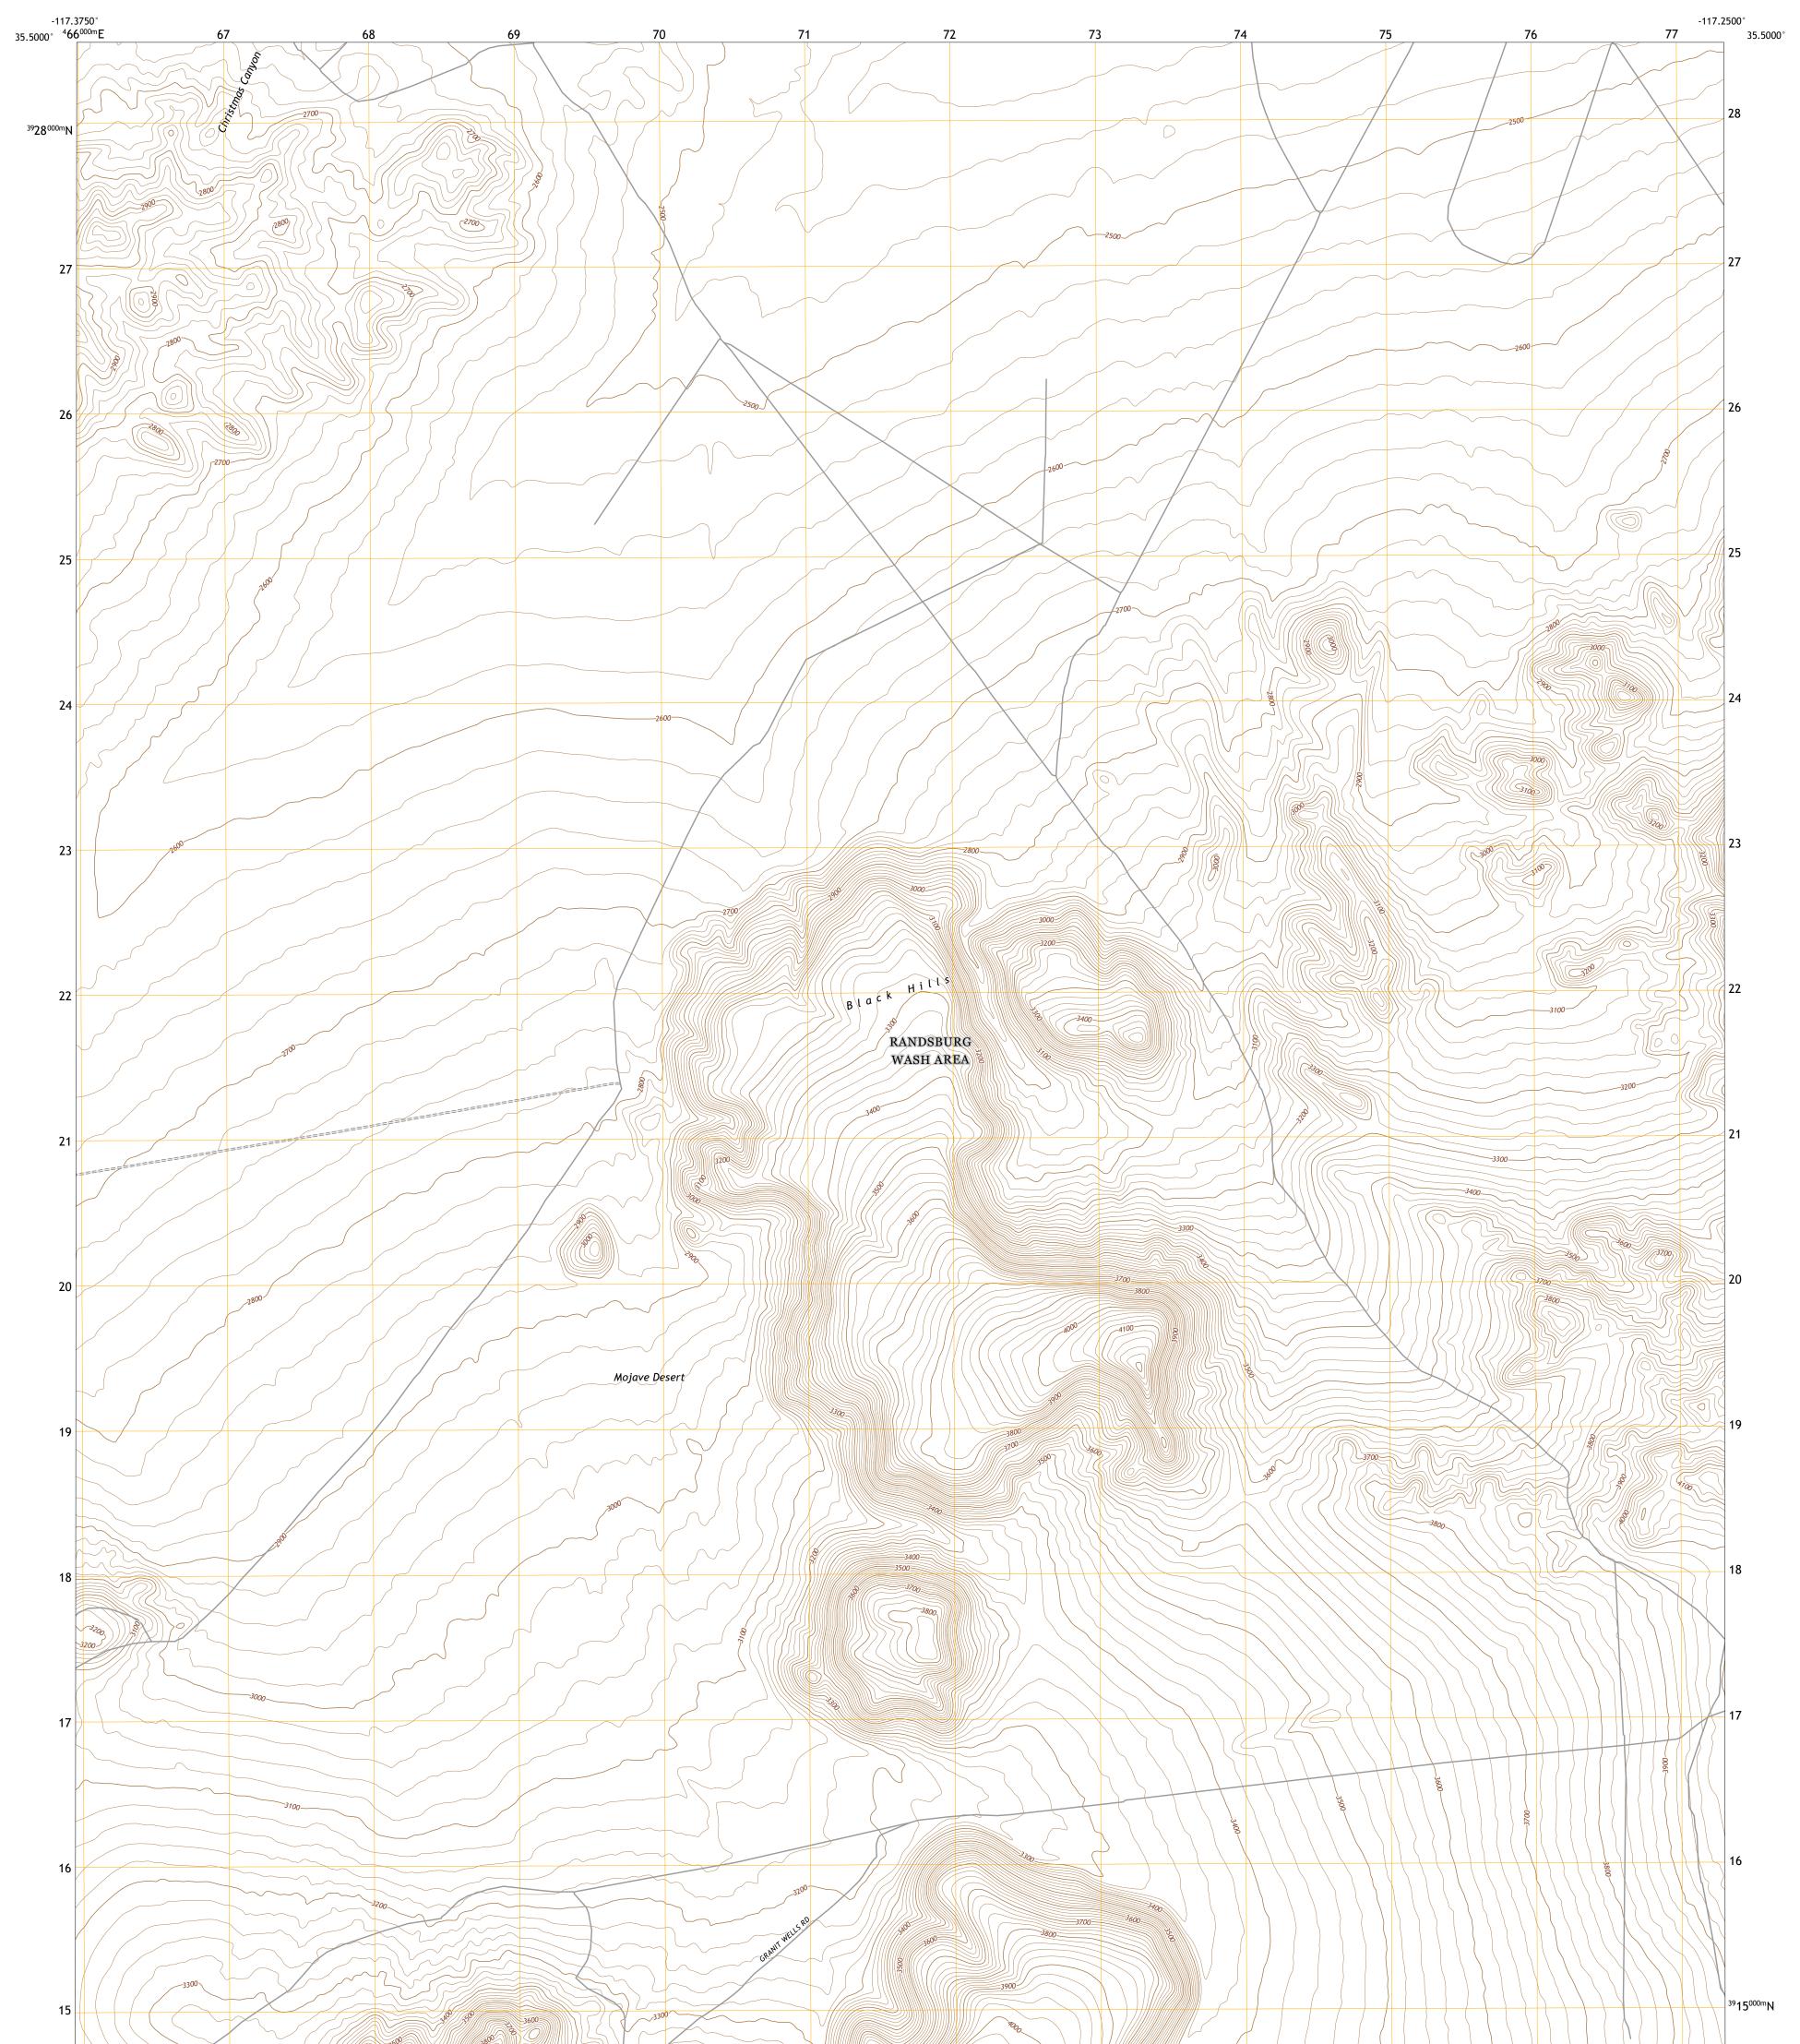

## U.S. DEPARTMENT OF THE INTERIOR U.S. GEOLOGICAL SURVEY

**Produced by the United States Geological Survey** North American Datum of 1983 (NAD83) World Geodetic System of 1984 (WGS84). Projection and 1 000-meter grid:Universal Transverse Mercator, Zone 11S This map is not a legal document. Boundaries may be generalized for this map scale. Private lands within government reservations may not be shown. Obtain permission before entering private lands.

Imagery......NAIP, May 2020 - May 2020 Roads......GNIS, 2000 - 2016 Names......GNIS, 2000 - 2021 Hydrography......Sational Hydrography Dataset, Not Available Contours......Multiple sources; see metadata file 2019 - 2021 Public Land Survey System......BLM, 2020 Wetlands......BLM, Available