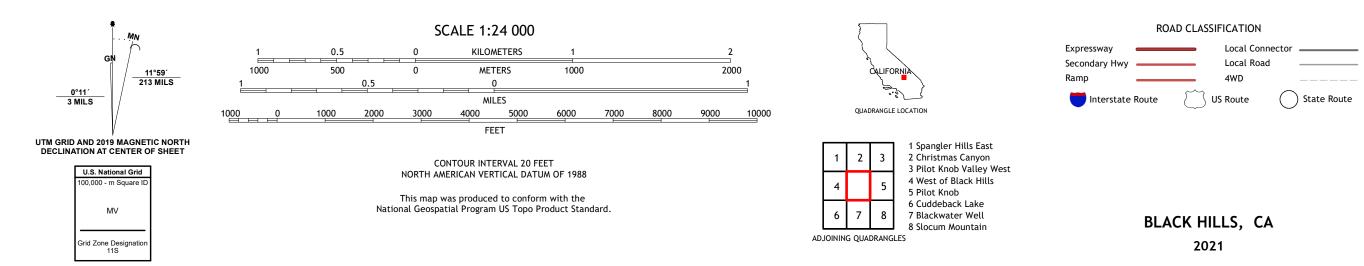

## U.S. DEPARTMENT OF THE INTERIOR U.S. GEOLOGICAL SURVEY

**Produced by the United States Geological Survey** North American Datum of 1983 (NAD83) World Geodetic System of 1984 (WGS84). Projection and 1 000-meter grid:Universal Transverse Mercator, Zone 11S This map is not a legal document. Boundaries may be generalized for this map scale. Private lands within government reservations may not be shown. Obtain permission before entering private lands.

Imagery......NAIP, May 2020 - May 2020 Roads......GNIS, 2000 - 2016 Names......GNIS, 2000 - 2021 Hydrography......Sational Hydrography Dataset, Not Available Contours......Multiple sources; see metadata file 2019 - 2021 Public Land Survey System......BLM, 2020 Wetlands......BLM, Available