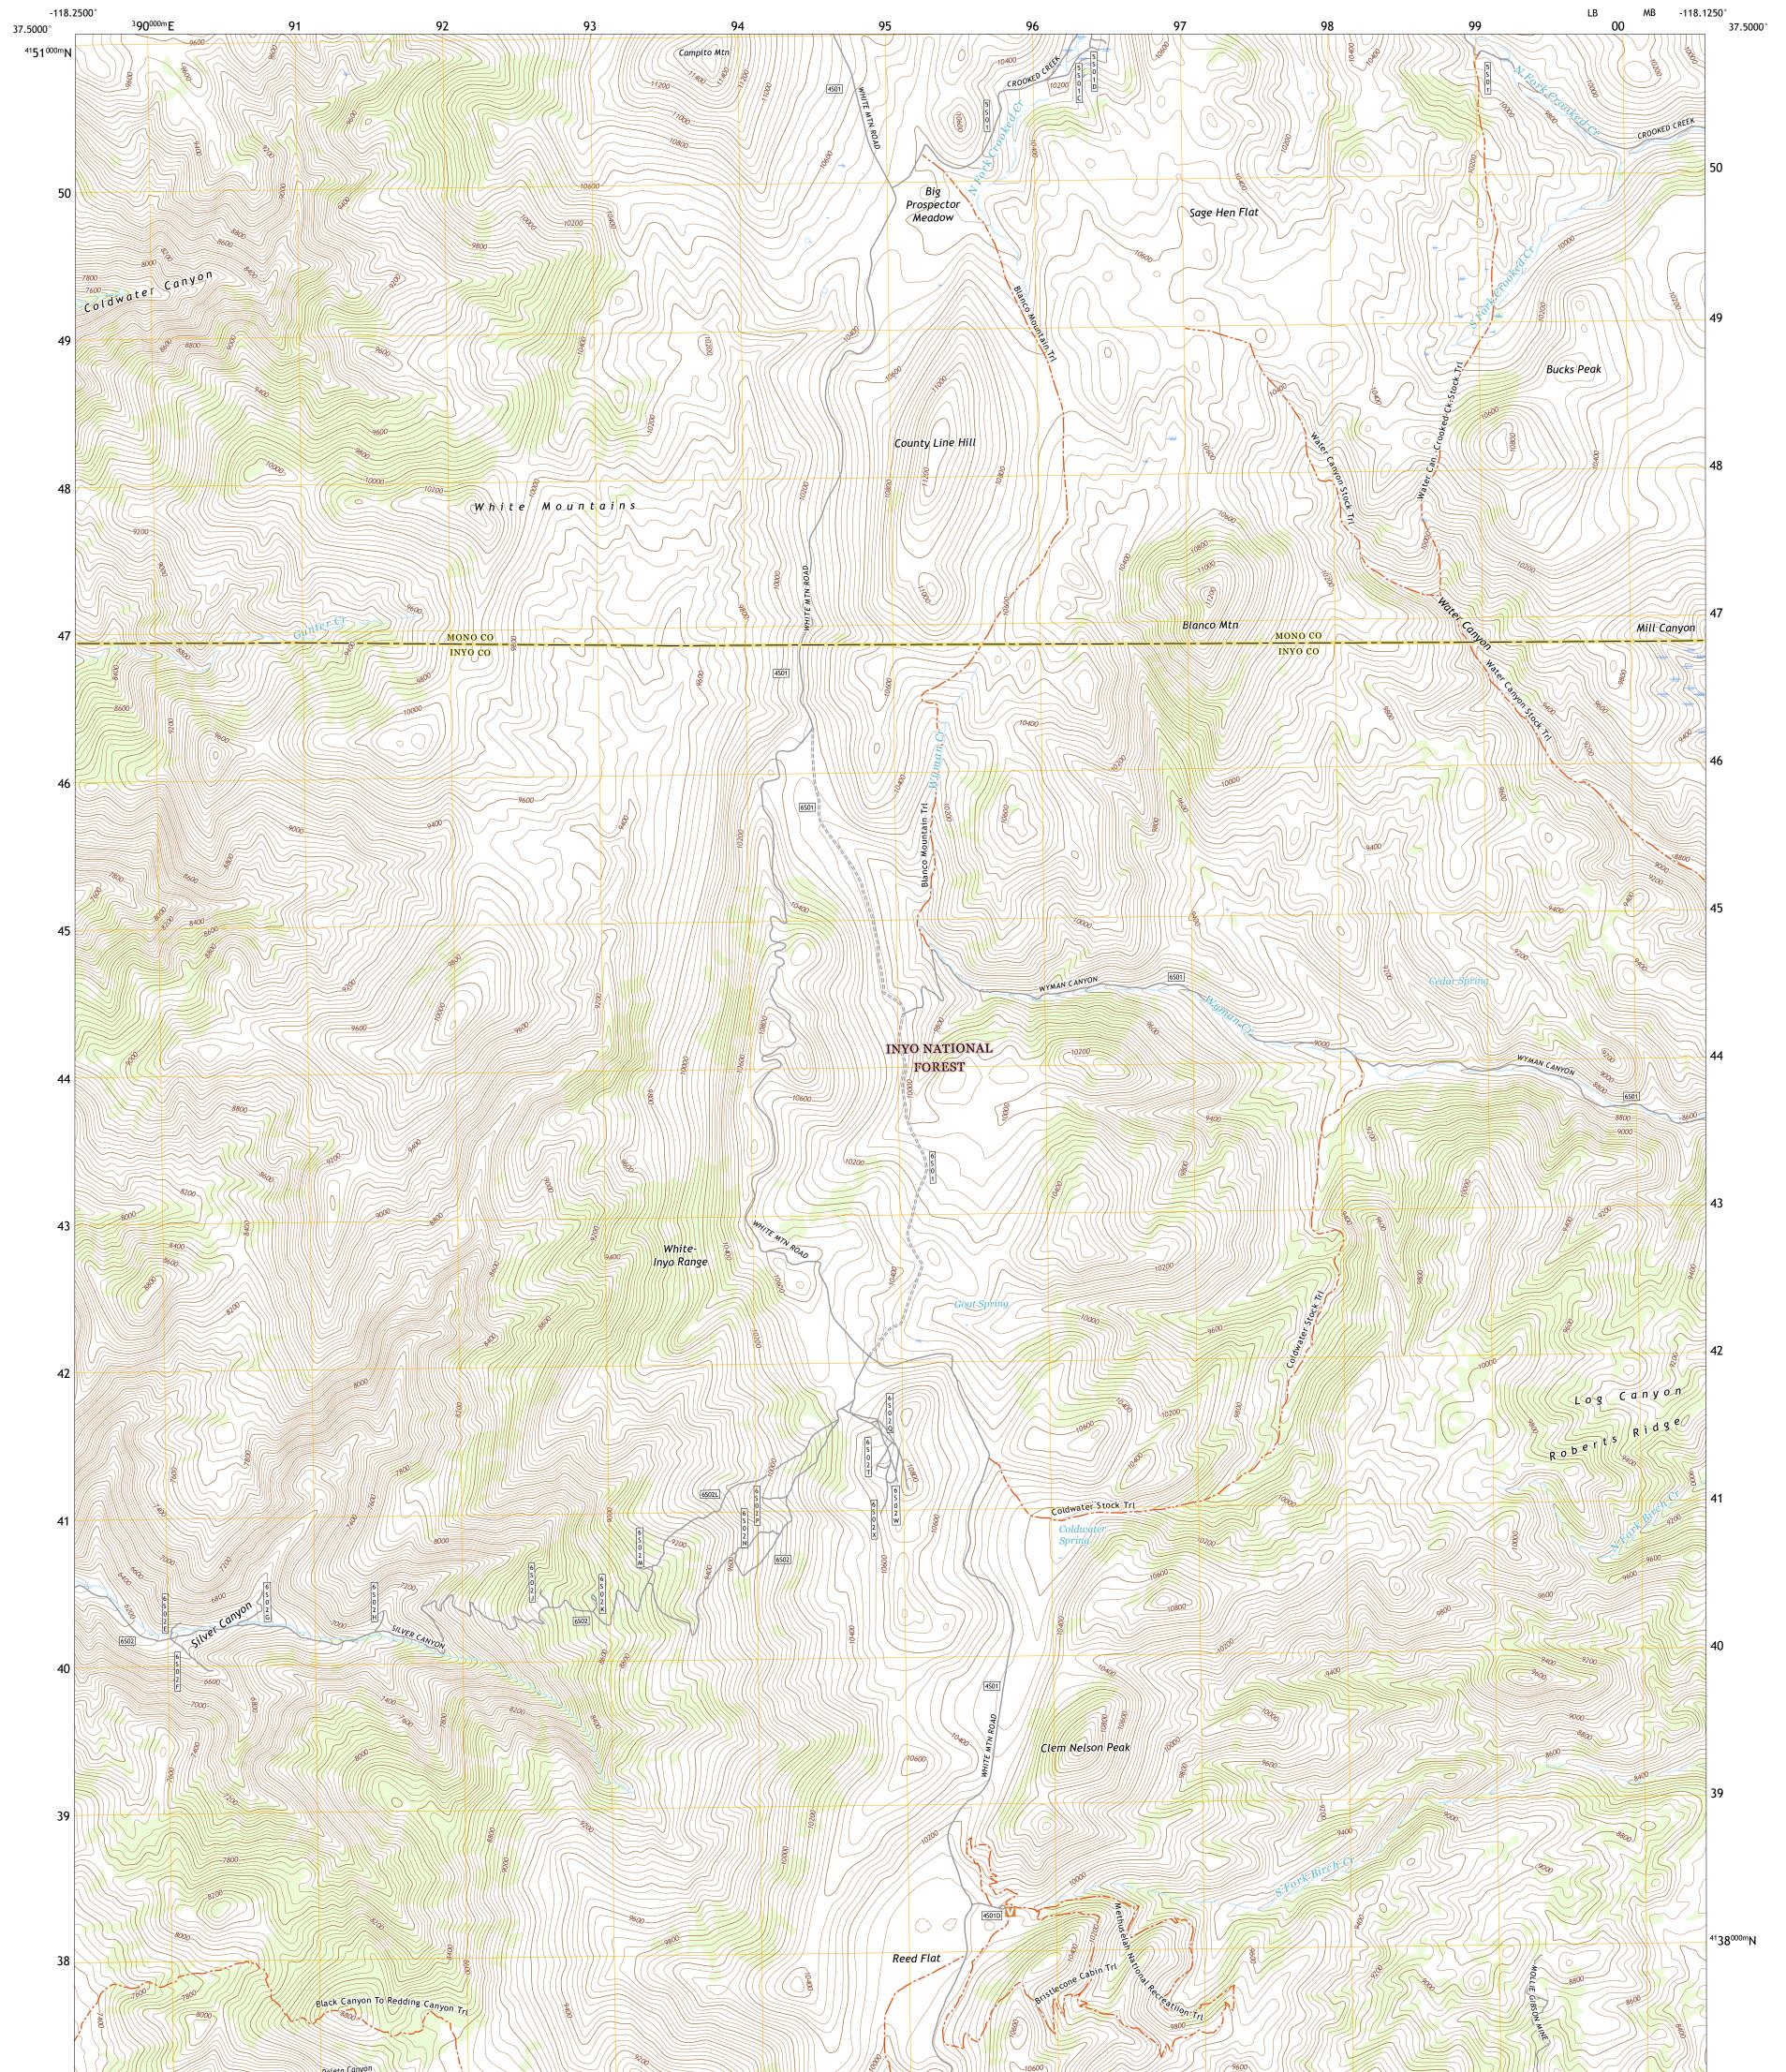

The National Map US Topo

TUTEST SPRACE

BLANCO MOUNTAIN QUADRANGLE CALIFORNIA 7.5-MINUTE SERIES





Produced by the United States Geological Survey North American Datum of 1983 (NAD83) World Geodetic System of 1984 (WGS84). Projection and 1 000-meter grid:Universal Transverse Mercator, Zone 115 This map is not a legal document. Boundaries may be generalized for this map scale. Private lands within government reservations may not be shown. Obtain permission before entering private lands.







Check with local Forest Service unit for current travel conditions and restrictions.

## BLANCO MOUNTAIN, CA

2021