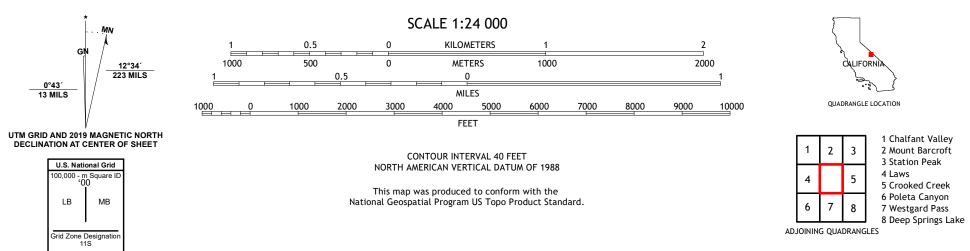

The National Map US Topo

TUTEST SPRACE

BLANCO MOUNTAIN QUADRANGLE CALIFORNIA 7.5-MINUTE SERIES

Produced by the United States Geological Survey North American Datum of 1983 (NAD83) World Geodetic System of 1984 (WGS84). Projection and 1 000-meter grid:Universal Transverse Mercator, Zone 115 This map is not a legal document. Boundaries may be generalized for this map scale. Private lands within government reservations may not be shown. Obtain permission before entering private lands.