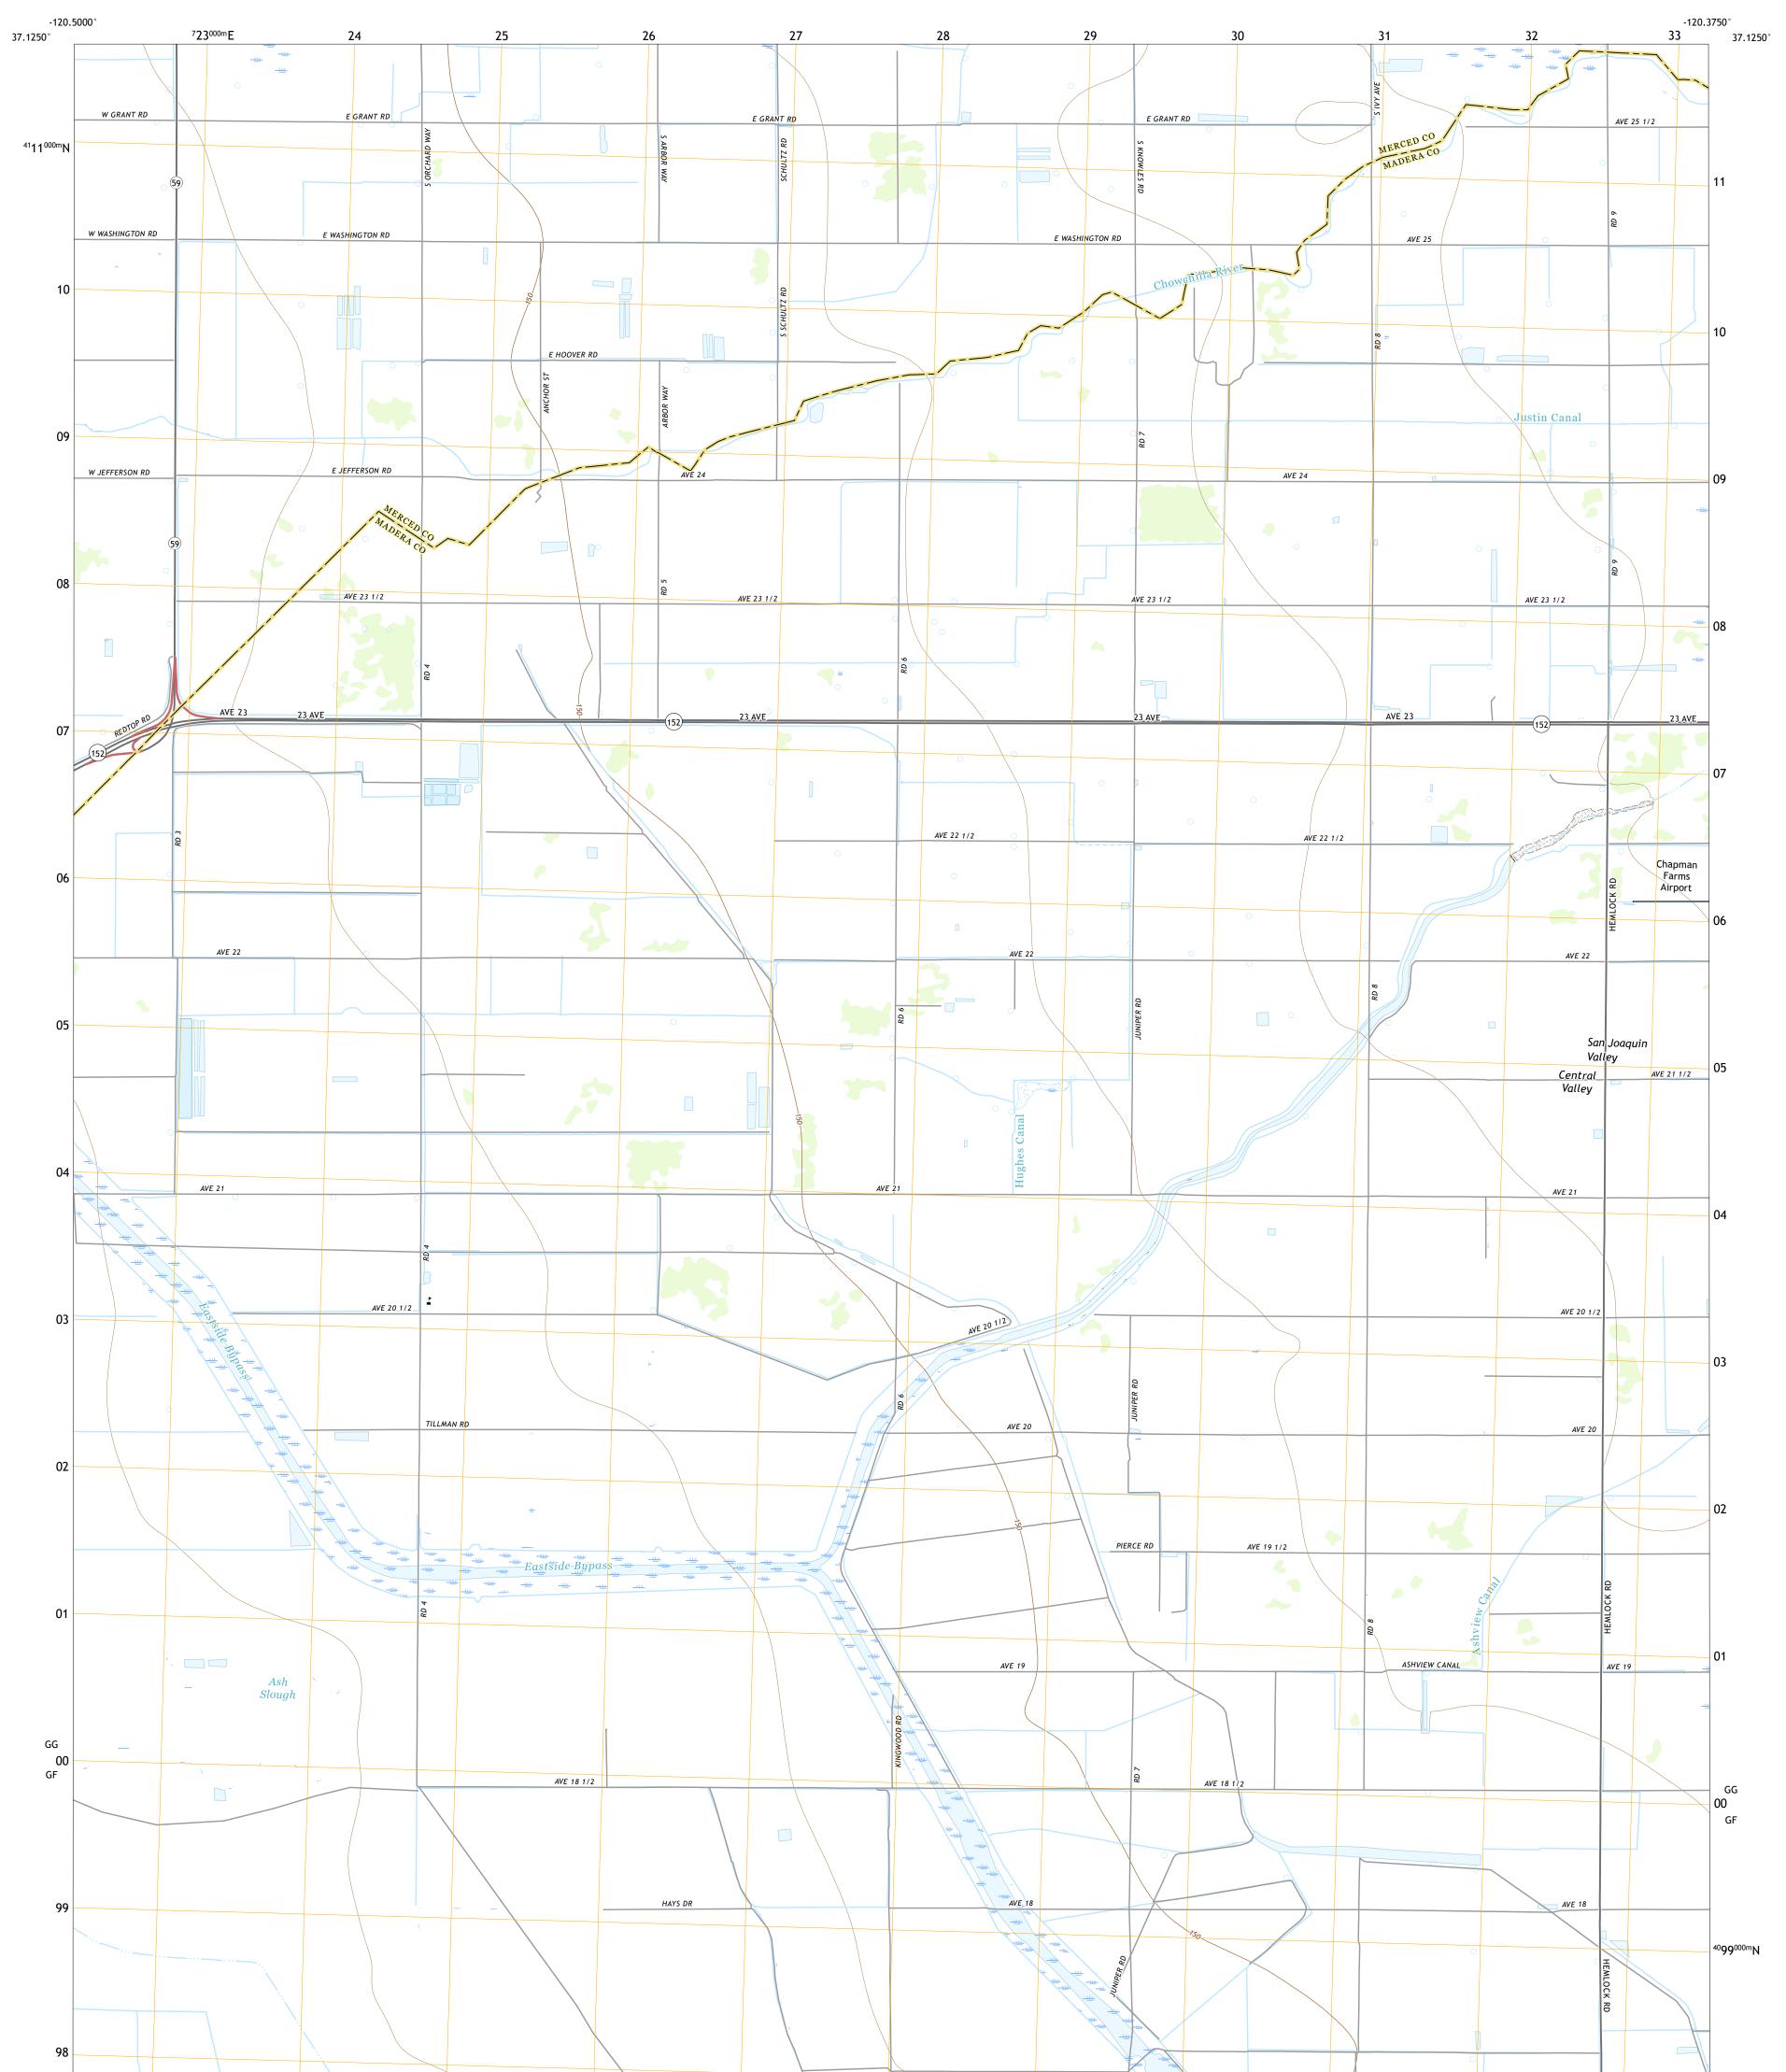

BLISS RANCH QUADRANGLE CALIFORNIA 7.5-MINUTE SERIES

Produced by the United States Geological Survey North American Datum of 1983 (NAD83) World Geodetic System of 1984 (WGS84). Projection and 1 000-meter grid:Universal Transverse Mercator, Zone 10S This map is not a legal document. Boundaries may be generalized for this map scale. Private lands within government reservations may not be shown. Obtain permission before entering private lands.

Imagery.... Roads..... Names..... ......NAIP, June 2020 - June 2020 U.S. Census Bureau, 2016 - 2021 .....GNIS, 1981 - 2018 

 Hydrography......ONS, 1981 - 2018

 Hydrography......National Hydrography Dataset, 2000 - 2021

 Contours.....National Elevation Dataset, 2008

 Boundaries......Multiple sources; see metadata file 2019 - 2021

 Public Land Survey System.......BLM, 2020

 Wetlands......FWS National Wetlands Inventory 1987