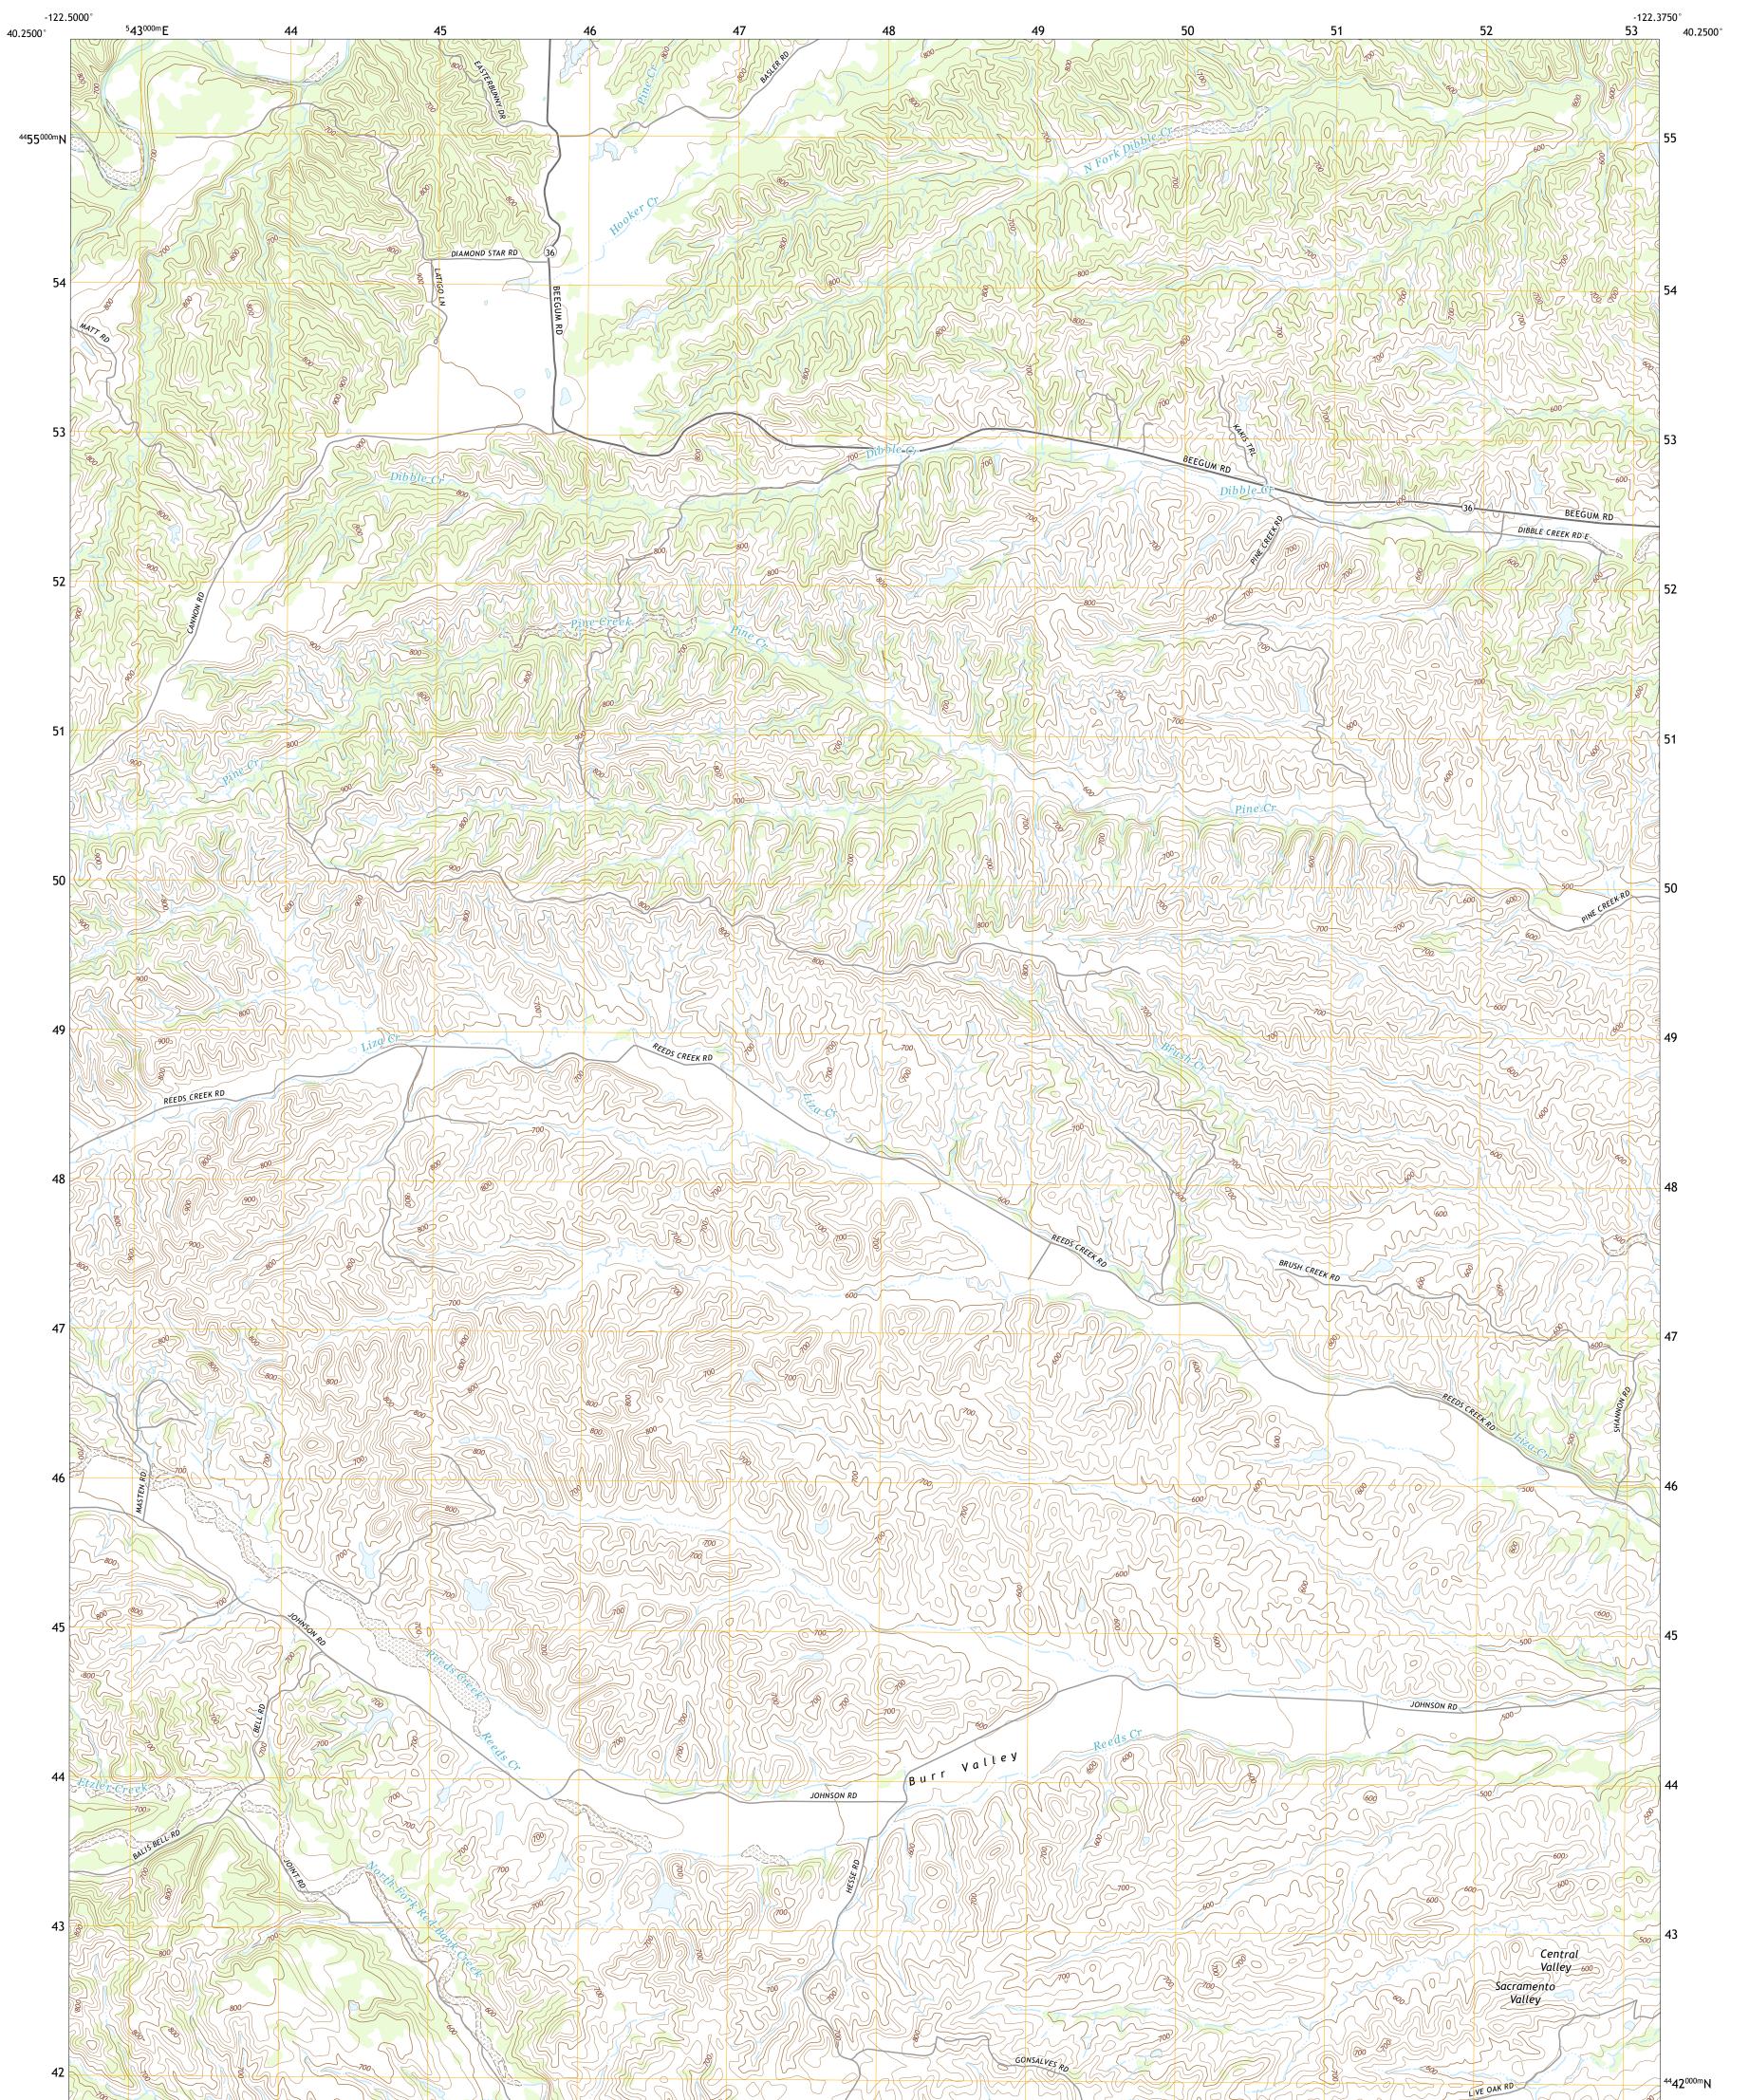

BLOSSOM QUADRANGLE CALIFORNIA - TEHAMA COUNTY 7.5-MINUTE SERIES

**Produced by the United States Geological Survey** North American Datum of 1983 (NAD83) World Geodetic System of 1984 (WGS84). Projection and 1 000-meter grid:Universal Transverse Mercator, Zone 10T This map is not a legal document. Boundaries may be generalized for this map scale. Private lands within government reservations may not be shown. Obtain permission before entering private lands.

 Imagery......NAIP, July 2020 - July 2020

 Roads......NAIP, July 2020 - July 2020

 Roads.......Naional U.S. Census Bureau, 2016

 Names......GNIS, 1981 - 2021

 Hydrography......SNIP, July 2020 - 2020

 Contours.......National Hydrography Dataset, 2002 - 2020

 Contours......National Elevation Dataset, 1999 - 2008

 Boundaries......Multiple sources; see metadata file 2019 - 2021

 Public Land Survey System.......BLM, 2020

 Wetlands......FWS National Wetlands Inventory 1972 - 1976