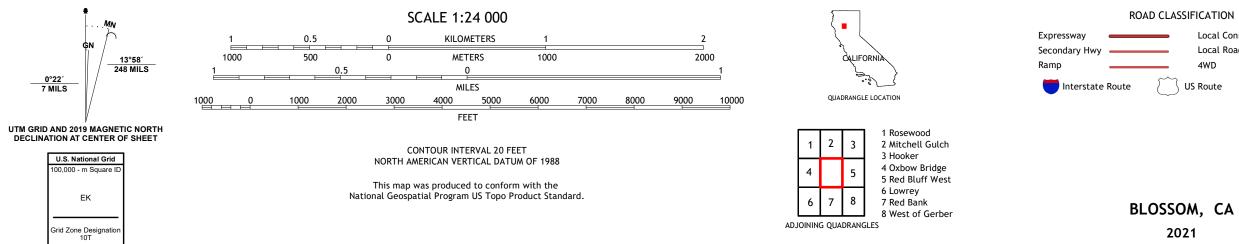

BLOSSOM QUADRANGLE CALIFORNIA - TEHAMA COUNTY 7.5-MINUTE SERIES

**Produced by the United States Geological Survey** North American Datum of 1983 (NAD83) World Geodetic System of 1984 (WGS84). Projection and 1 000-meter grid:Universal Transverse Mercator, Zone 10T This map is not a legal document. Boundaries may be generalized for this map scale. Private lands within government reservations may not be shown. Obtain permission before entering private lands.