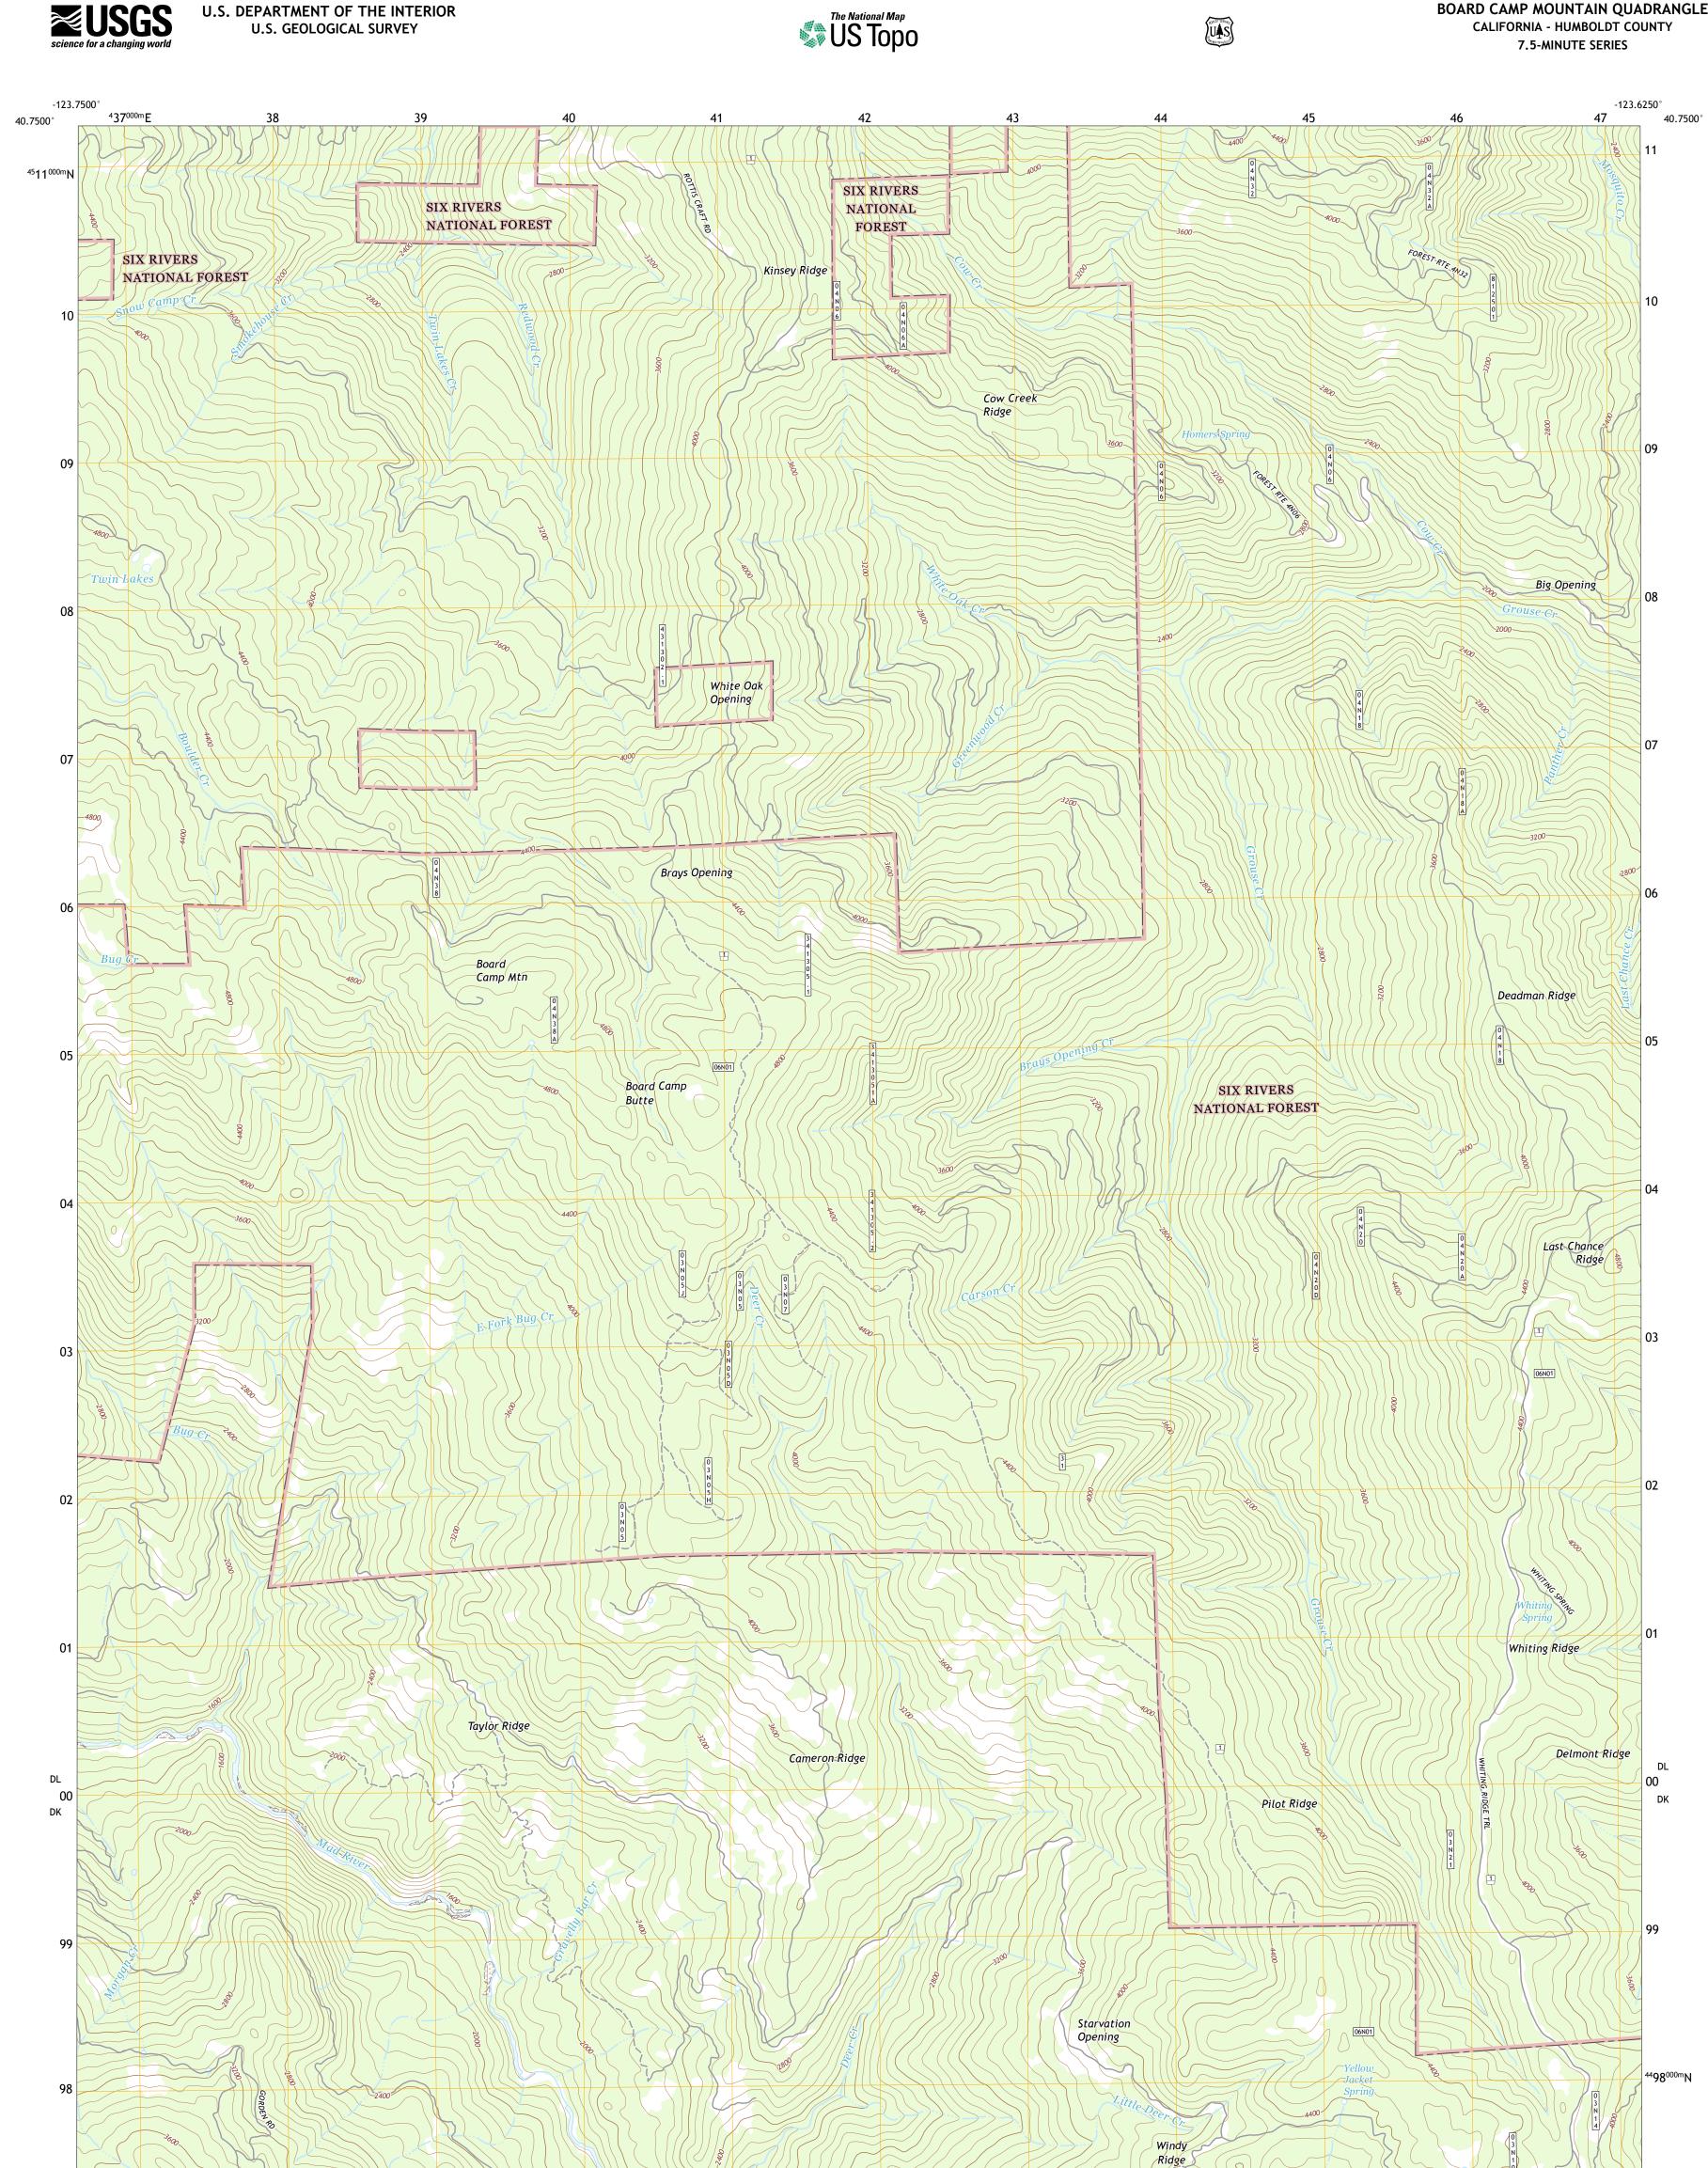

**Produced by the United States Geological Survey** North American Datum of 1983 (NAD83) World Geodetic System of 1984 (WGS84). Projection and 1 000-meter grid:Universal Transverse Mercator, Zone 10T This map is not a legal document. Boundaries may be generalized for this map scale. Private lands within government reservations may not be shown. Obtain permission before entering private lands.

.....NAIP, May 2016 - October 2016 ImageryNAIP, May 2016 - October 2016RoadsU.S. Census Bureau, 2016Roads within US Forest Service LandsFSTopo Datawith limited Forest Service updates, 2018NamesGNIS, 1981 - 2016HydrographyNational Hydrography Dataset, 2003 - 2017ContoursNational Elevation Dataset, 1999BoundariesMultiple sources; see metadata file 2016 - 2017Public Land Survey SystemBLM, 2018Wetlan