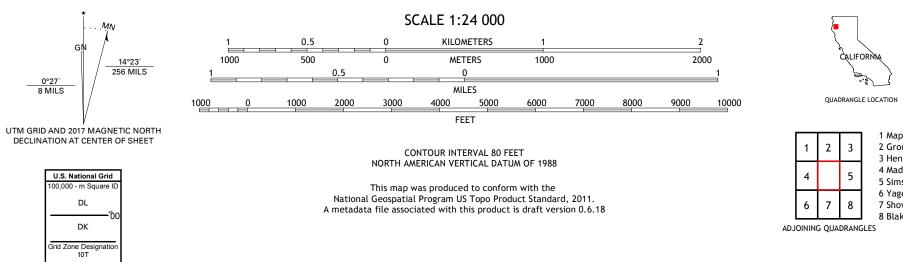

**Produced by the United States Geological Survey** North American Datum of 1983 (NAD83) World Geodetic System of 1984 (WGS84). Projection and 1 000-meter grid:Universal Transverse Mercator, Zone 10T This map is not a legal document. Boundaries may be generalized for this map scale. Private lands within government reservations may not be shown. Obtain permission before entering private lands.