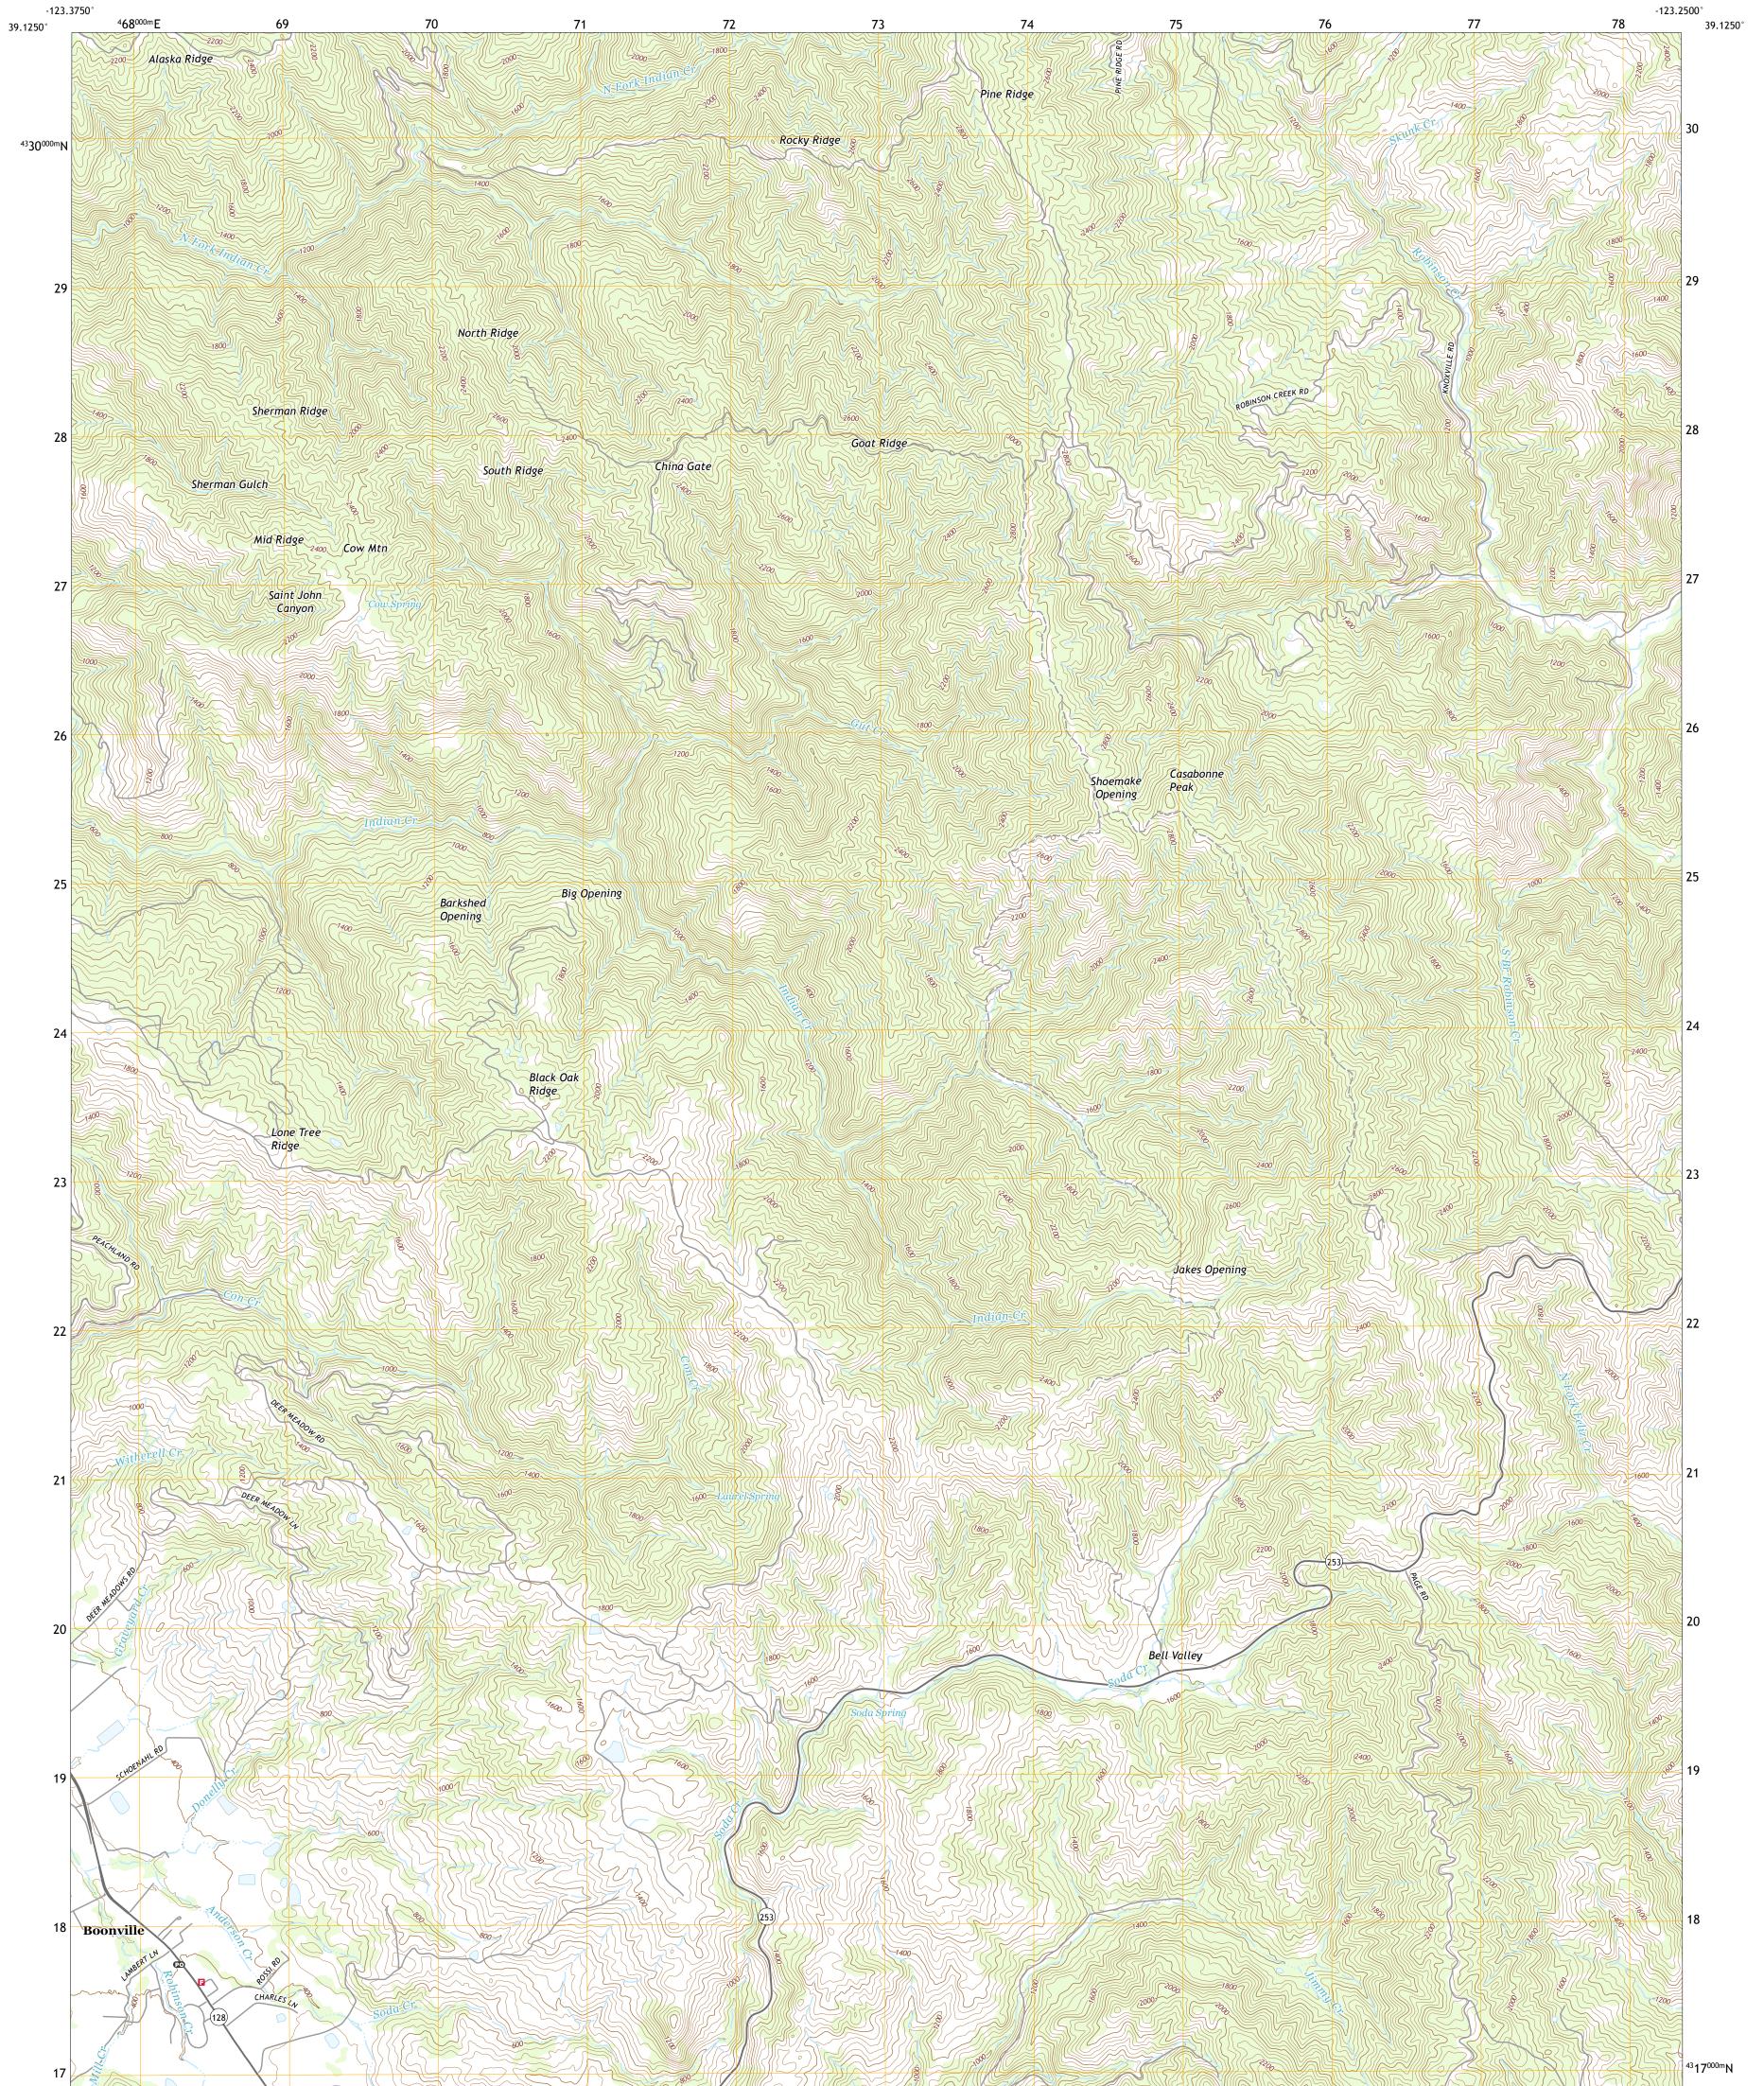

BOONVILLE QUADRANGLE CALIFORNIA - MENDOCINO COUNTY 7.5-MINUTE SERIES

Produced by the United States Geological Survey North American Datum of 1983 (NAD83) World Geodetic System of 1984 (WGS84). Projection and 1 000-meter grid:Universal Transverse Mercator, Zone 10S This map is not a legal document. Boundaries may be generalized for this map scale. Private lands within government reservations may not be shown. Obtain permission before entering private lands.

Imagery......NAIP, May 2016 - October 2016 Roads......ORIS, 1981 - 2018 Names......GNIS, 1981 - 2018 Hydrography......Call Hydrography Dataset, 2003 - 2018 Contours.....National Hydrography Dataset, 2001 - 2018 Boundaries.....Multiple sources; see metadata file 2016 - 2017 Public Land Survey System......BLM, 2018 Wetlands......BLM, 2012