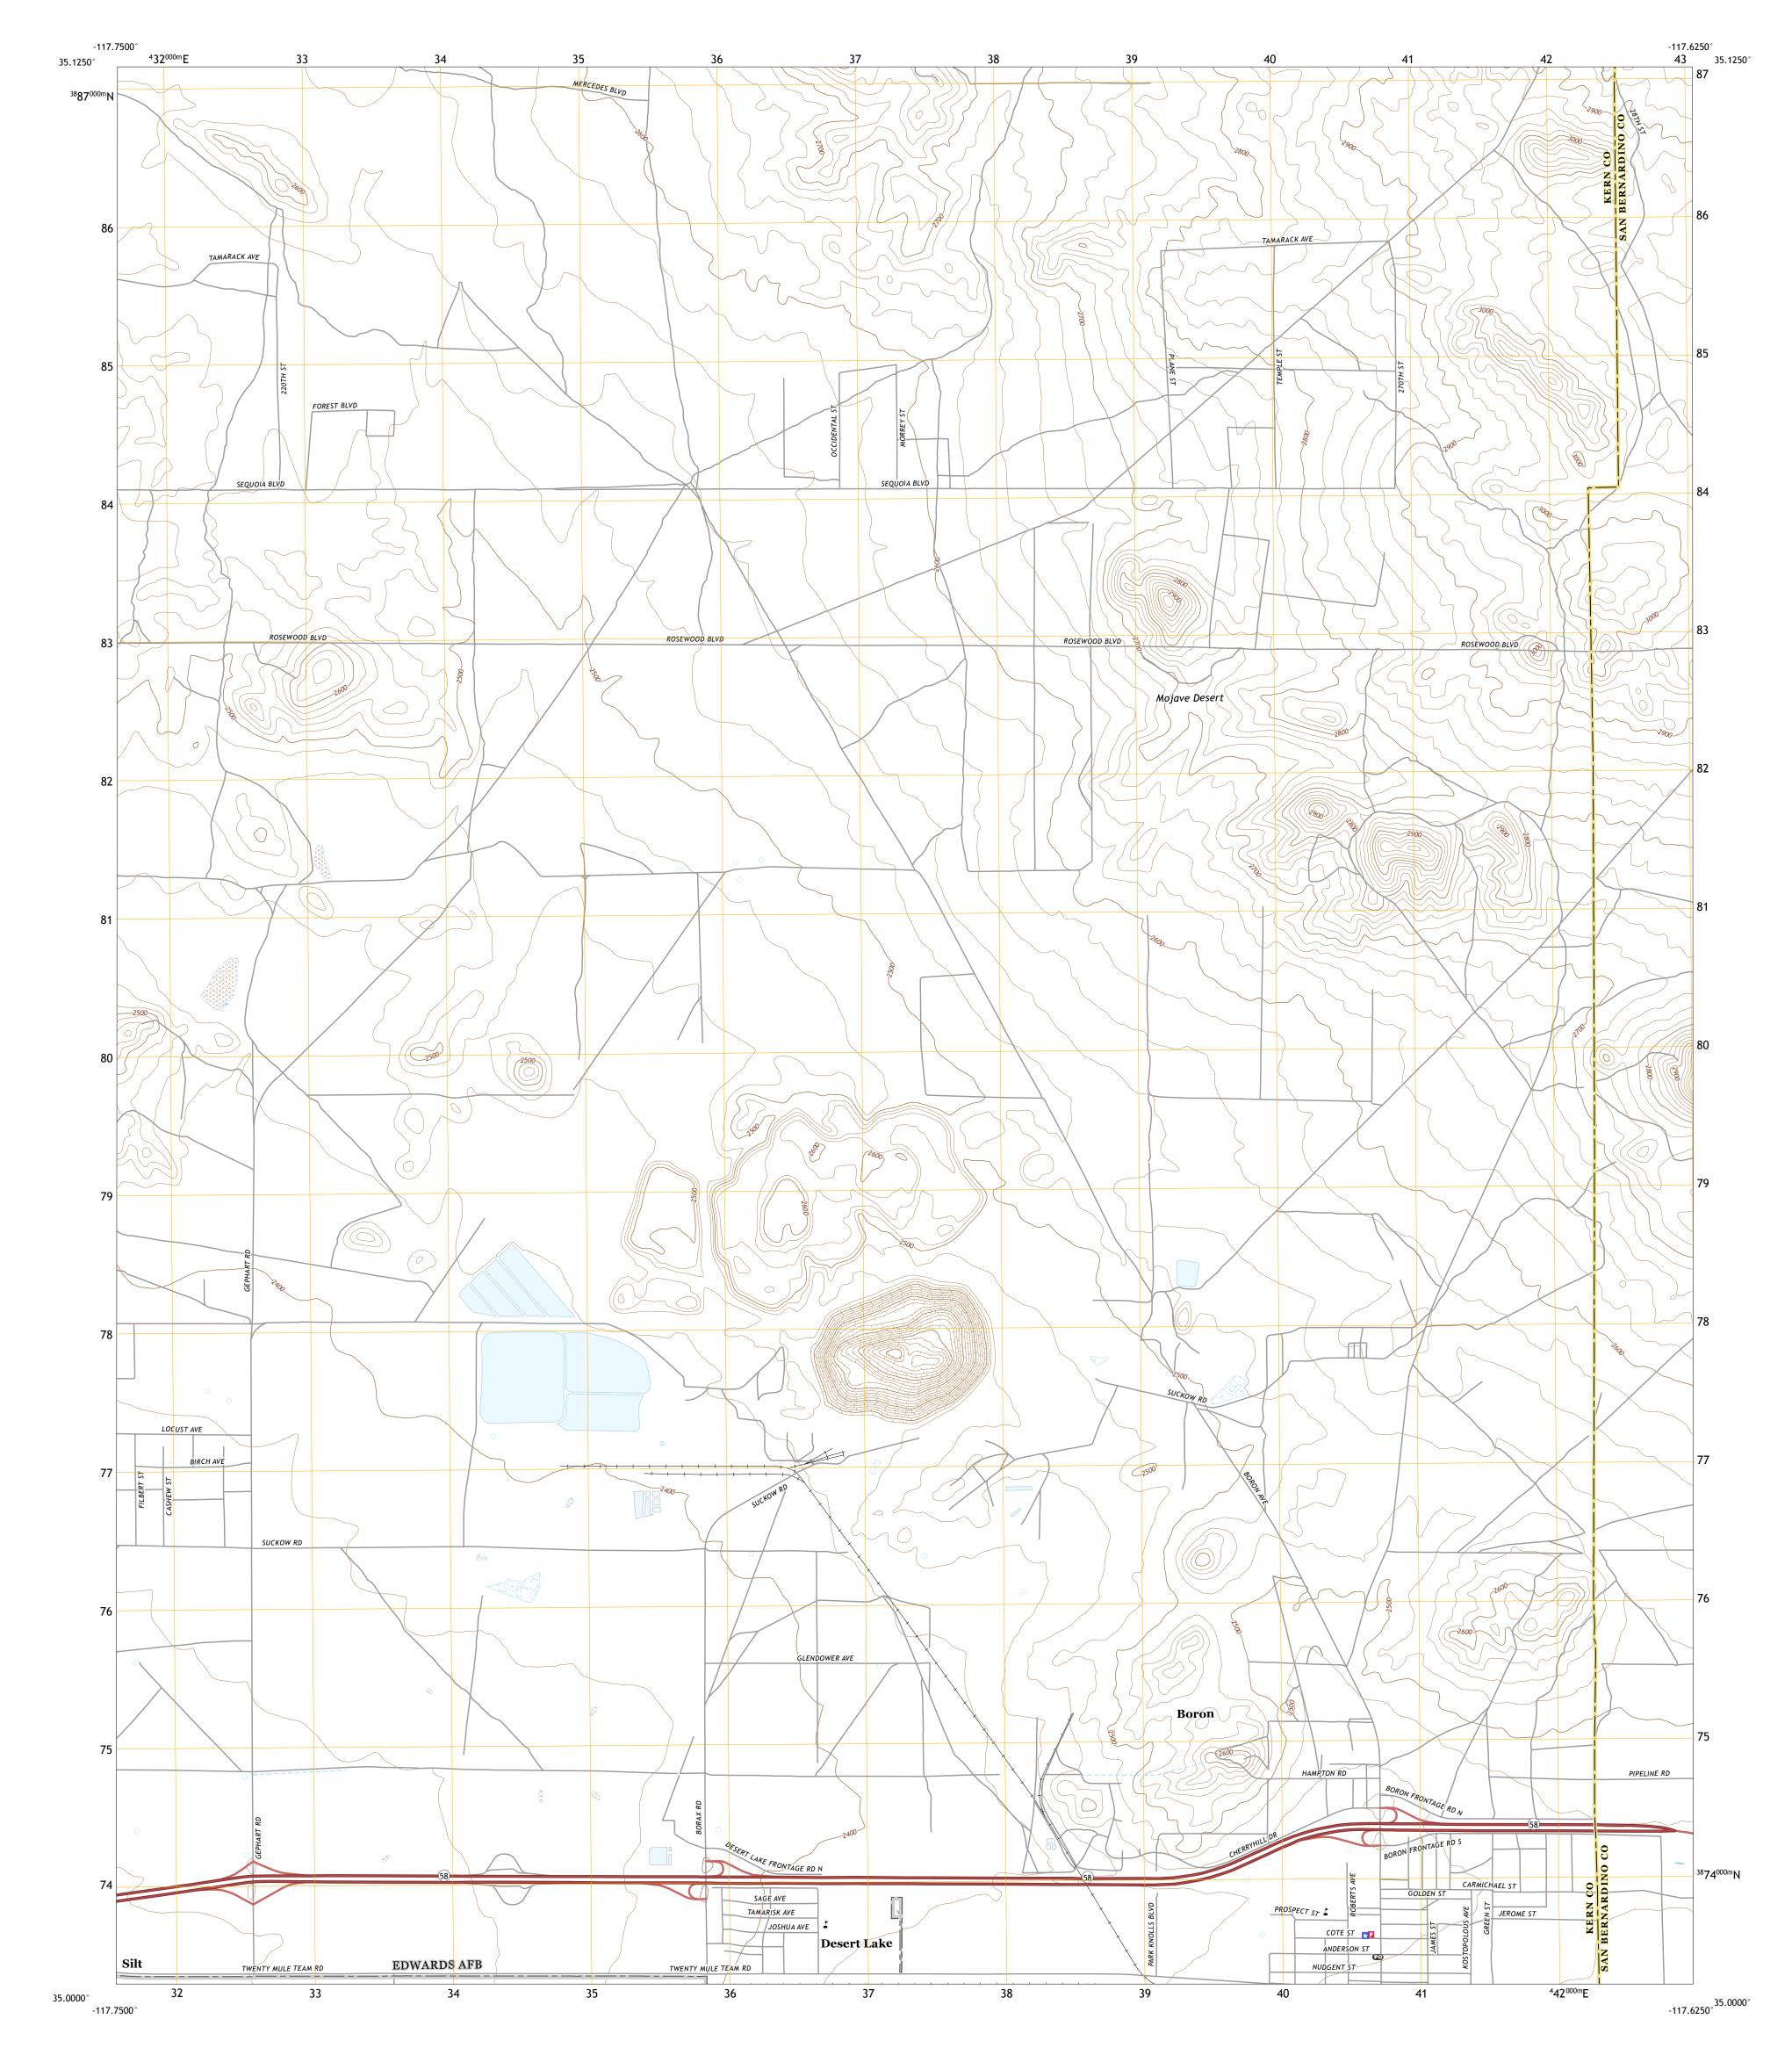

## U.S. DEPARTMENT OF THE INTERIOR U.S. GEOLOGICAL SURVEY

BORON QUADRANGLE CALIFORNIA 7.5-MINUTE SERIES

Produced by the United States Geological Survey North American Datum of 1983 (NAD83) World Geodetic System of 1984 (WGS84). Projection and 1 000-meter grid:Universal Transverse Mercator, Zone 11S This map is not a legal document. Boundaries may be generalized for this map scale. Private lands within government reservations may not be shown. Obtain permission before entering private lands.

Imagery......NAIP, May 2016 - October 2016Roads.....U.S.Census Bureau, 2016Names......GNIS, 1981 - 2018Hydrography....National Hydrography Dataset, 2001 - 2017Contours.....National Elevation Dataset, 2006Boundaries.....Multiple sources; see metadata file 2016 - 2017Public Land Survey System......BLM, 2018Wetlands.....FWS National Wetlands Inventory 2012