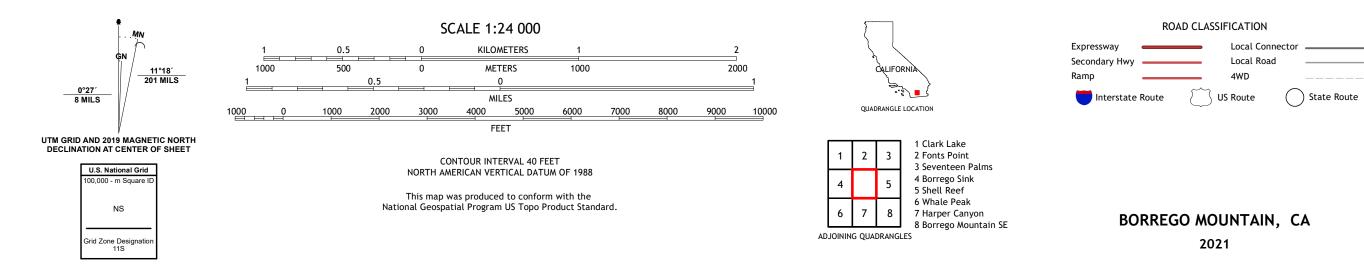

## BORREGO MOUNTAIN QUADRANGLE CALIFORNIA - SAN DIEGO COUNTY 7.5-MINUTE SERIES

Produced by the United States Geological Survey North American Datum of 1983 (NAD83) World Geodetic System of 1984 (WGS84). Projection and 1 000-meter grid:Universal Transverse Mercator, Zone 11S This map is not a legal document. Boundaries may be generalized for this map scale. Private lands within government reservations may not be shown. Obtain permission before entering private lands.