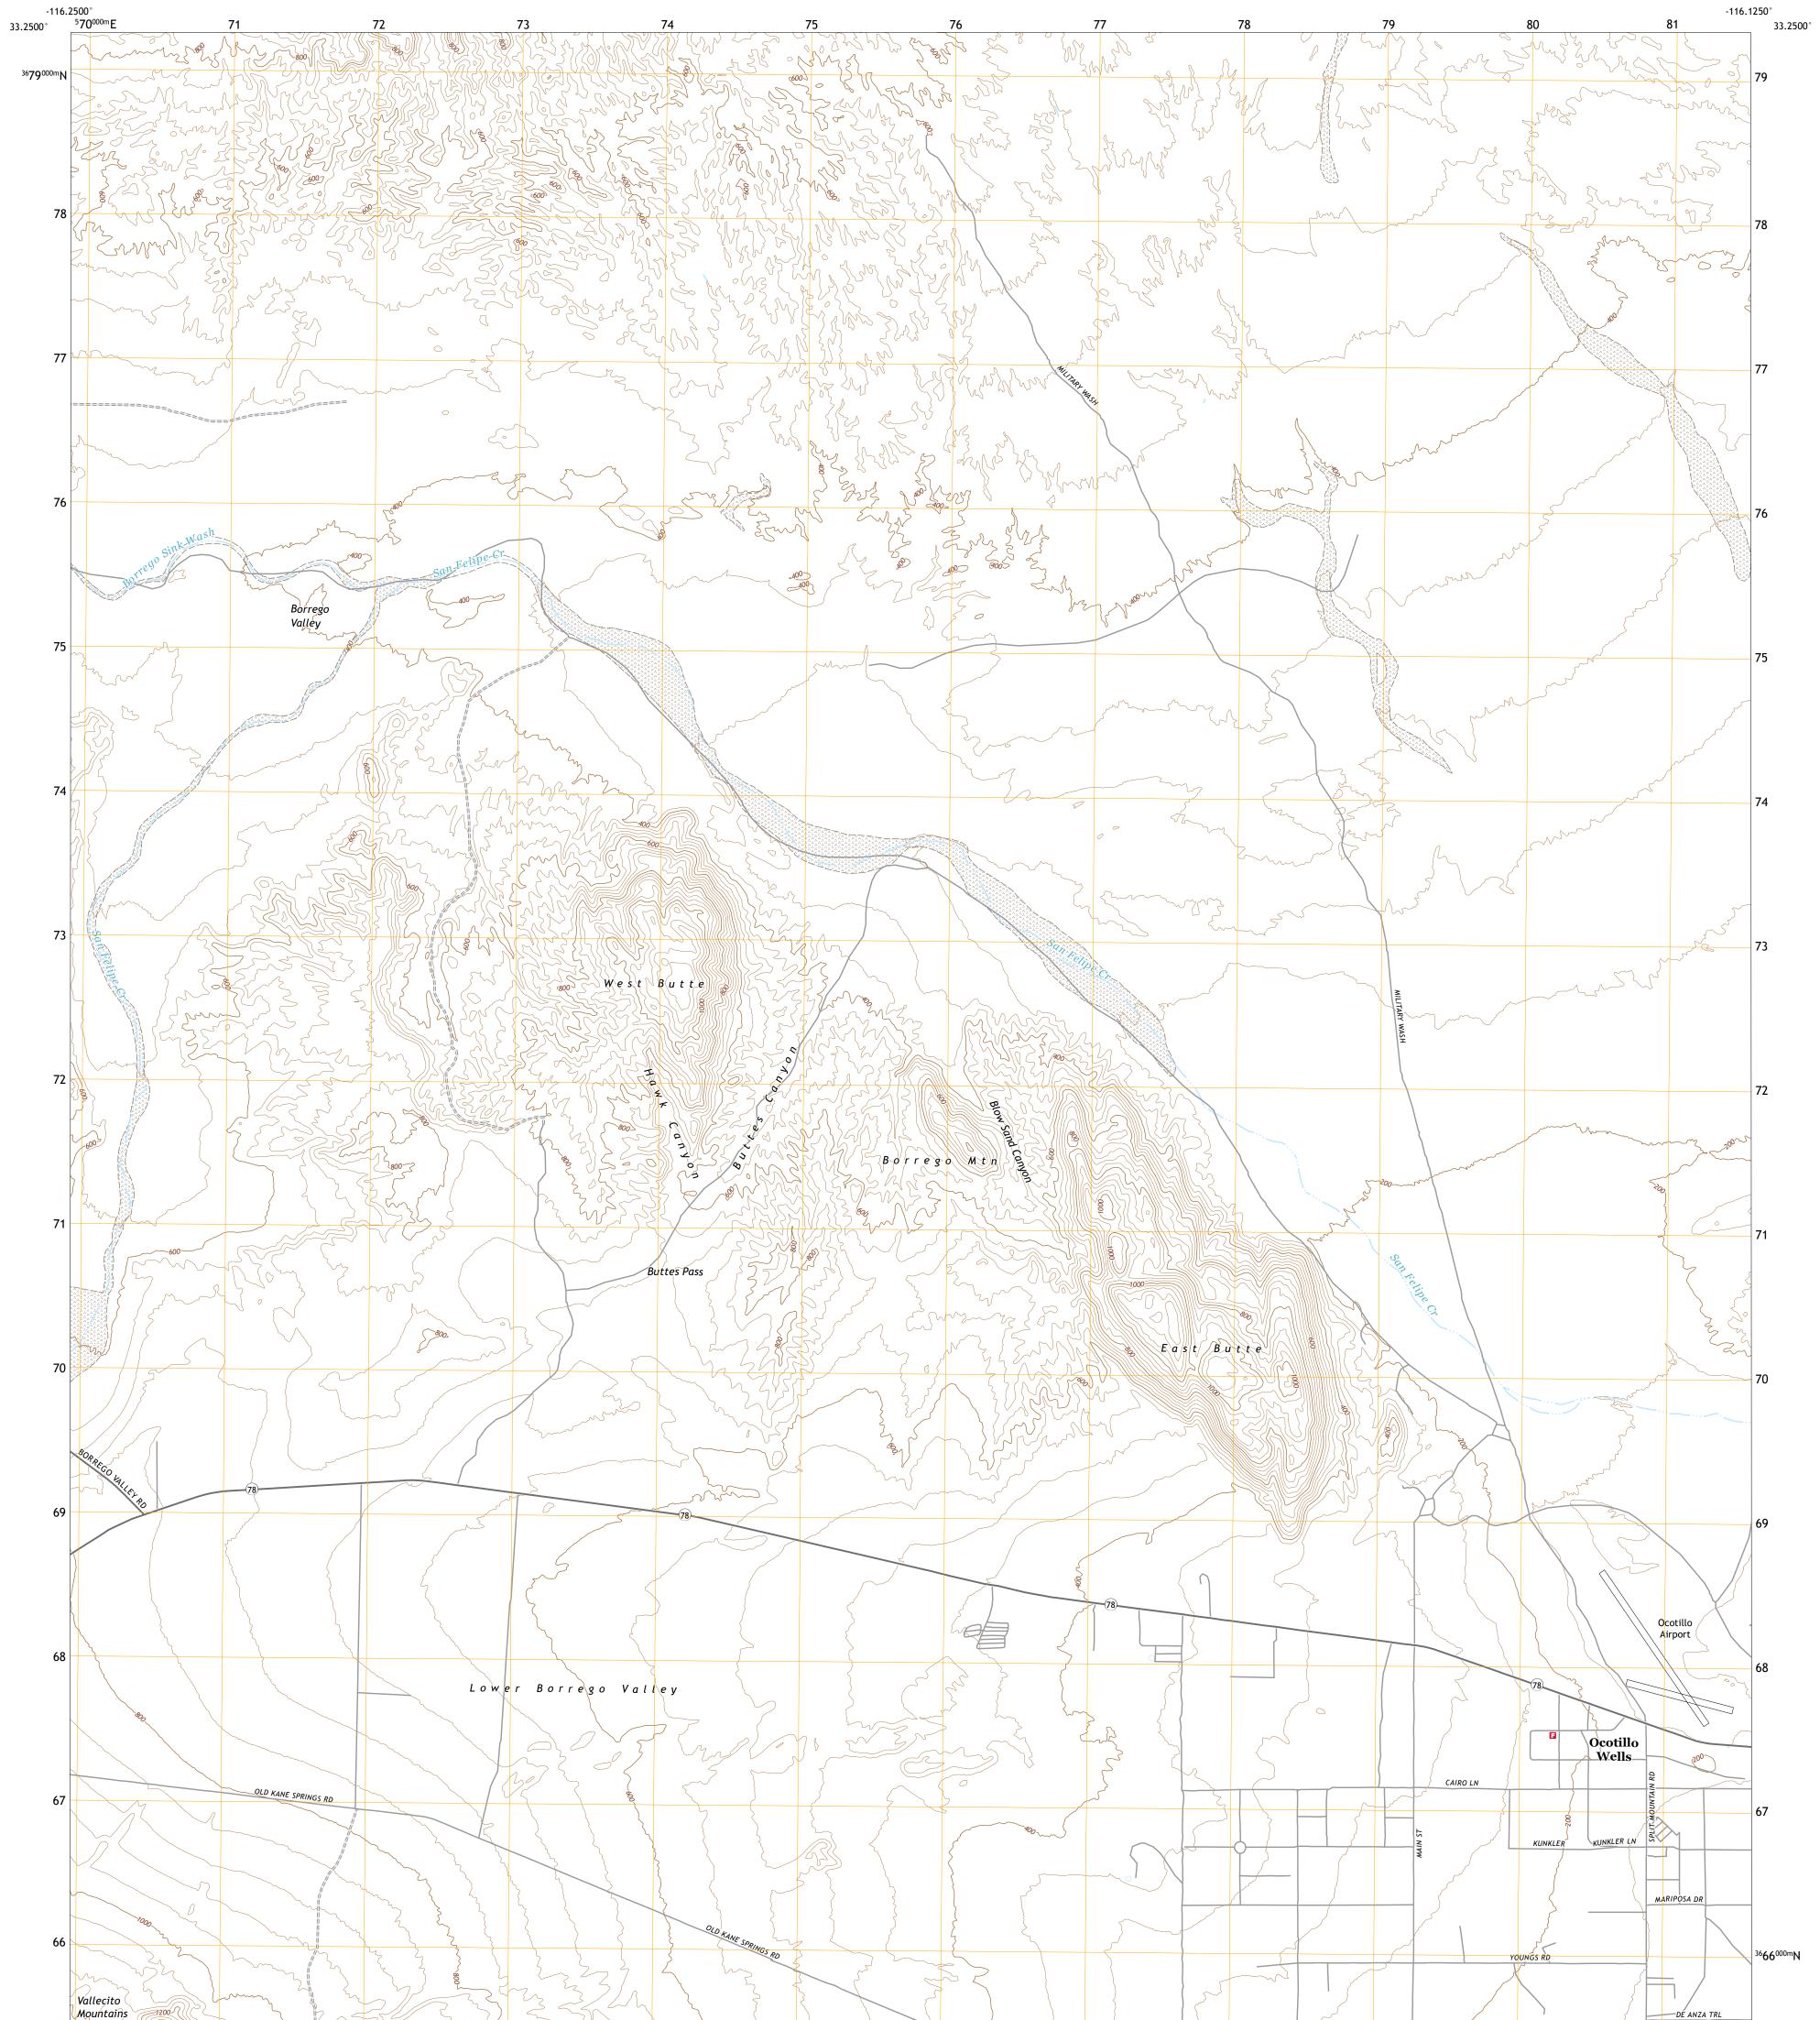

## BORREGO MOUNTAIN QUADRANGLE CALIFORNIA - SAN DIEGO COUNTY 7.5-MINUTE SERIES

Produced by the United States Geological Survey North American Datum of 1983 (NAD83) World Geodetic System of 1984 (WGS84). Projection and 1 000-meter grid:Universal Transverse Mercator, Zone 11S This map is not a legal document. Boundaries may be generalized for this map scale. Private lands within government reservations may not be shown. Obtain permission before entering private lands.