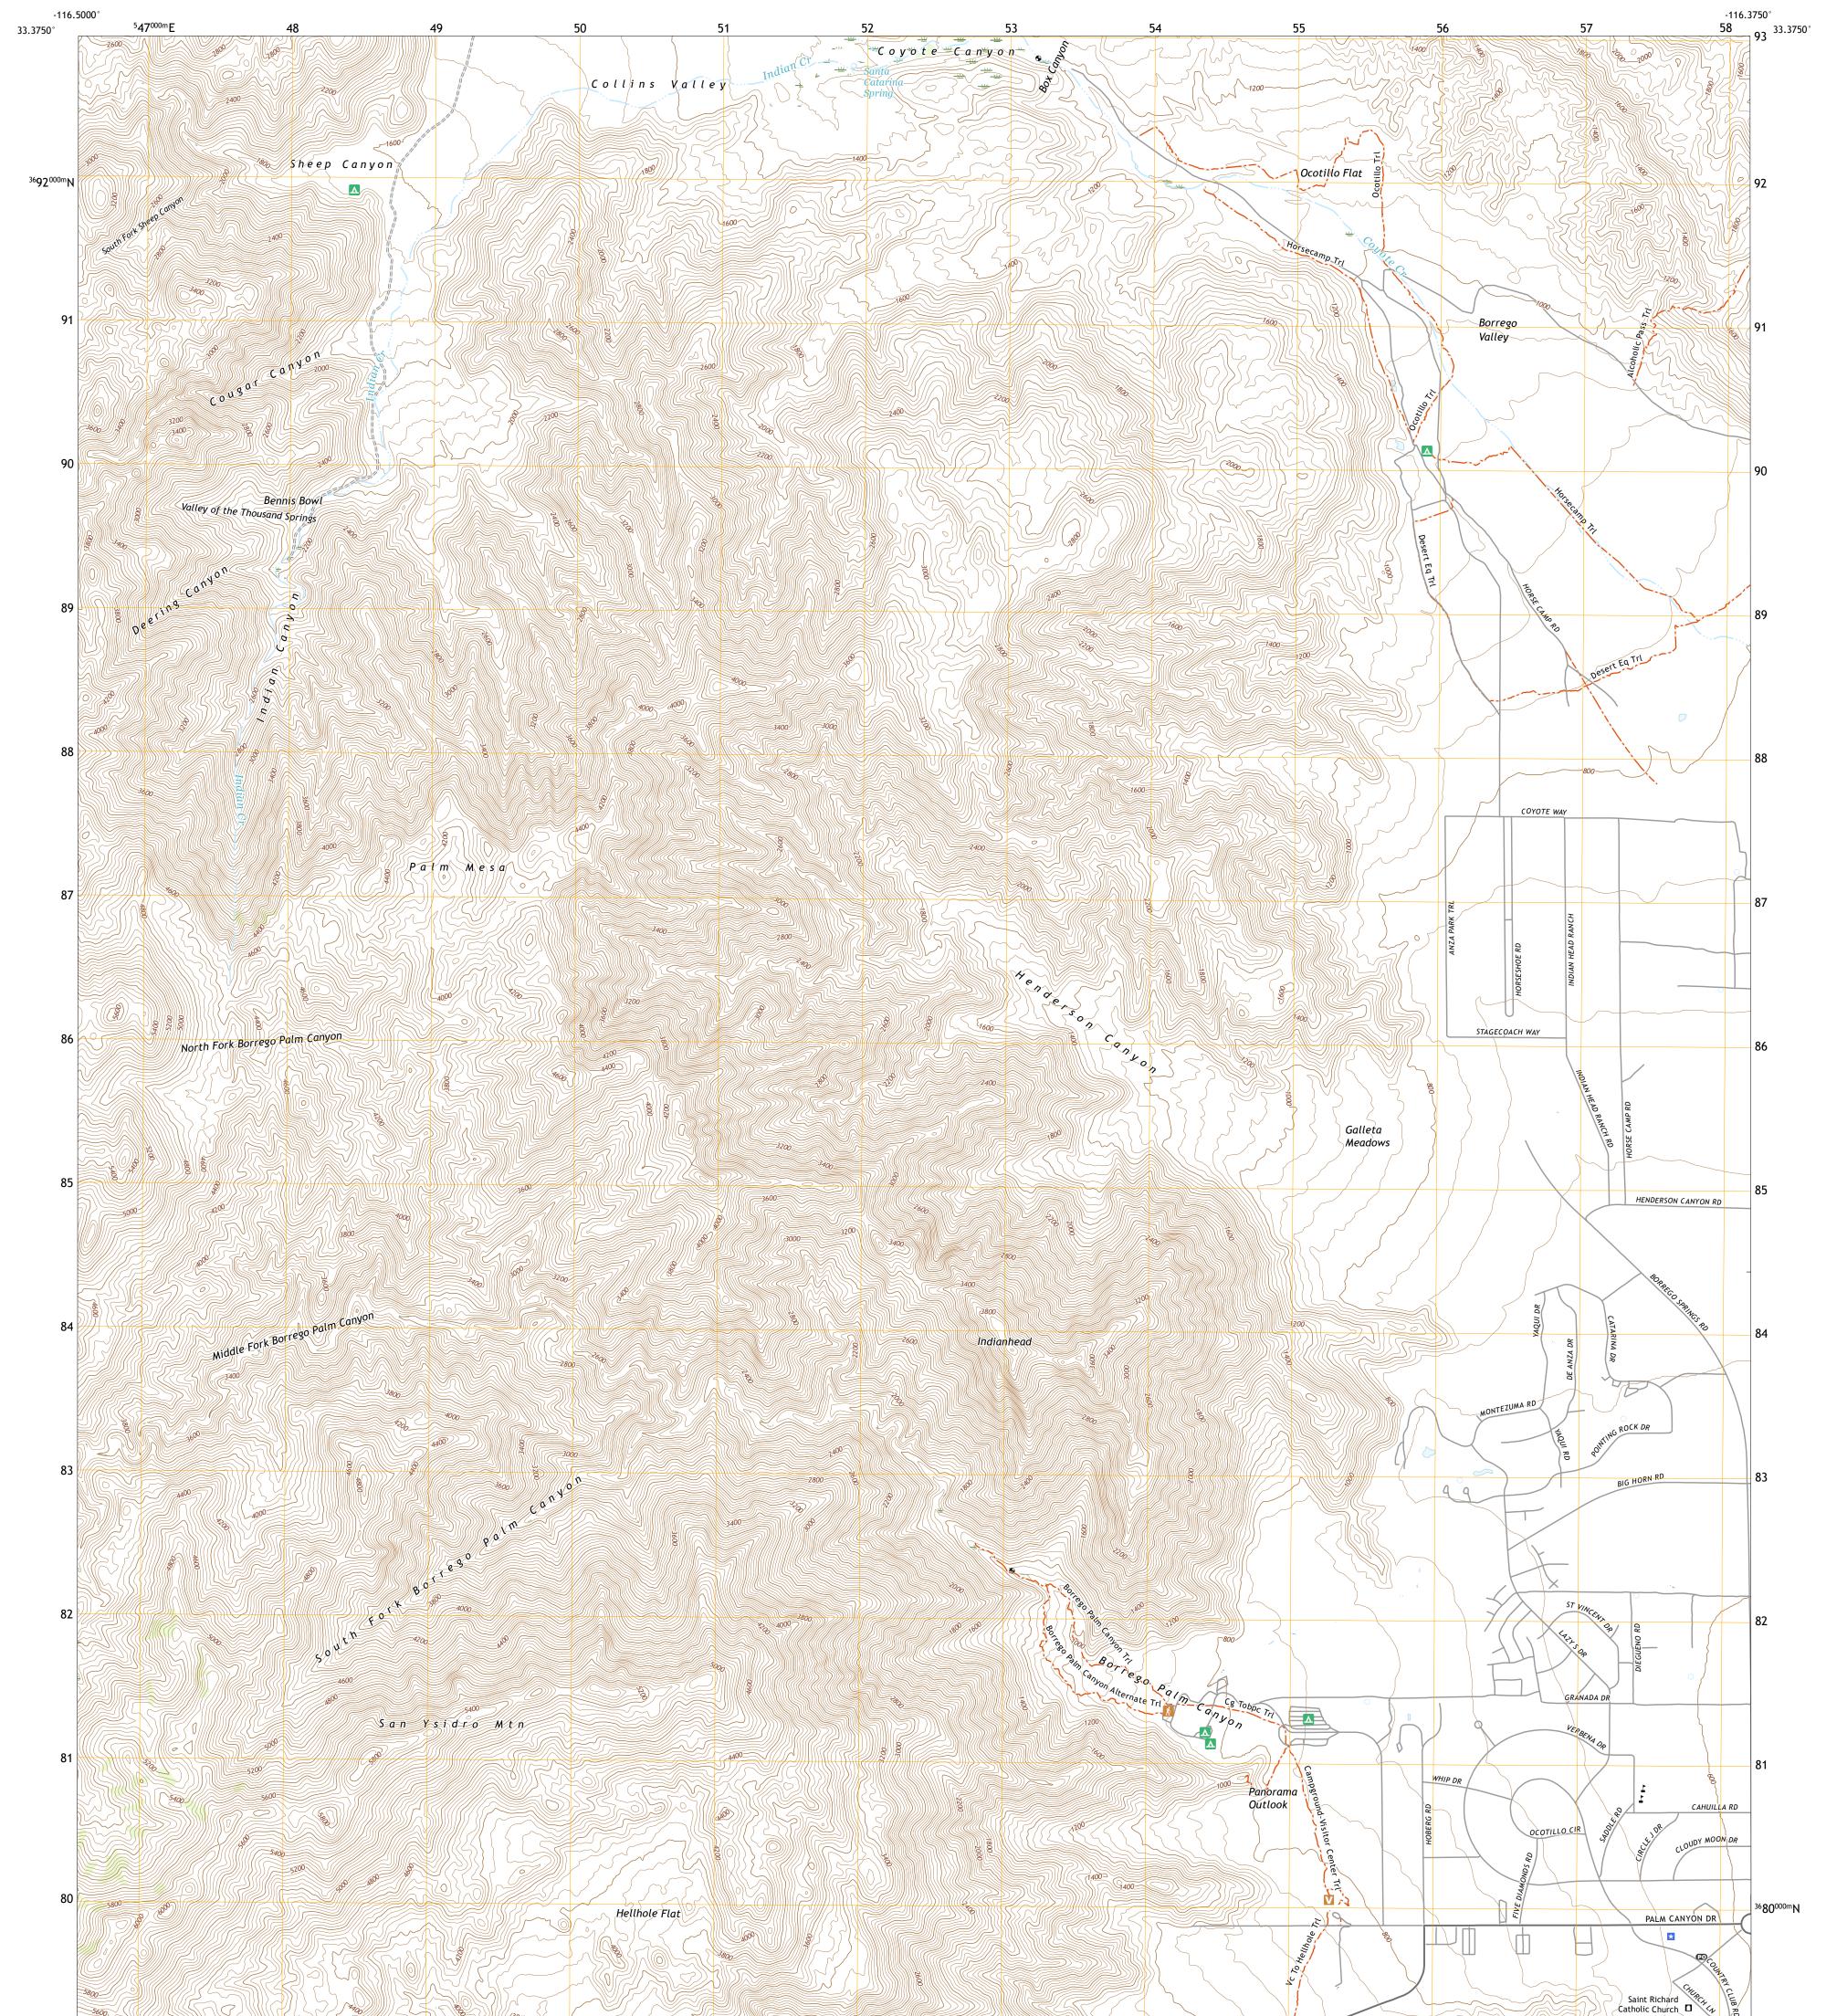

## U.S. DEPARTMENT OF THE INTERIOR U.S. GEOLOGICAL SURVEY

Produced by the United States Geological Survey North American Datum of 1983 (NAD83) World Geodetic System of 1984 (WGS84). Projection and 1 000-meter grid:Universal Transverse Mercator, Zone 11S This map is not a legal document. Boundaries may be generalized for this map scale. Private lands within government reservations may not be shown. Obtain permission before entering private lands.

 Imagery......NAIP, April 2020 - April 2020

 Roads.....NAIP, April 2020 - April 2020

 Roads......National U.S. Census Bureau, 2016

 Names......GNIS, 1981 - 2021

 Hydrography.....National Hydrography Dataset, 2002 - 2020

 Contours.....Nultiple sources; see metadata file 2019 - 2021

 Public Land Survey System......BLM, 2020

 Wetlands.....FWS
 National Wetlands Inventory 1984

NGA REF NO.U S G S X 2 4 K 4 9 1 0