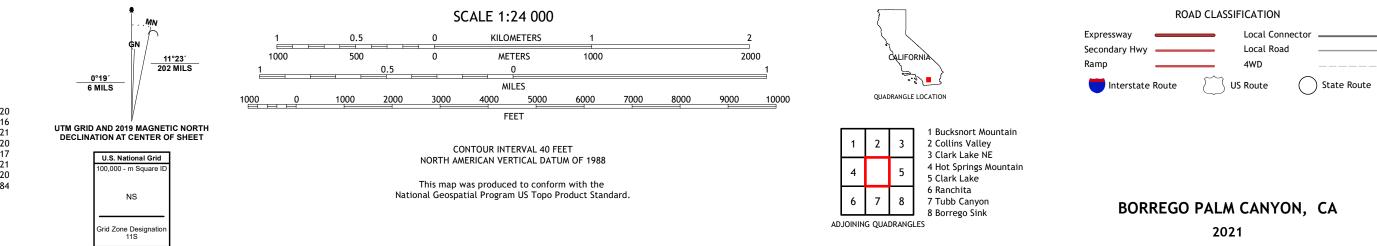

## U.S. DEPARTMENT OF THE INTERIOR U.S. GEOLOGICAL SURVEY

Produced by the United States Geological Survey North American Datum of 1983 (NAD83) World Geodetic System of 1984 (WGS84). Projection and 1 000-meter grid:Universal Transverse Mercator, Zone 11S This map is not a legal document. Boundaries may be generalized for this map scale. Private lands within government reservations may not be shown. Obtain permission before entering private lands.