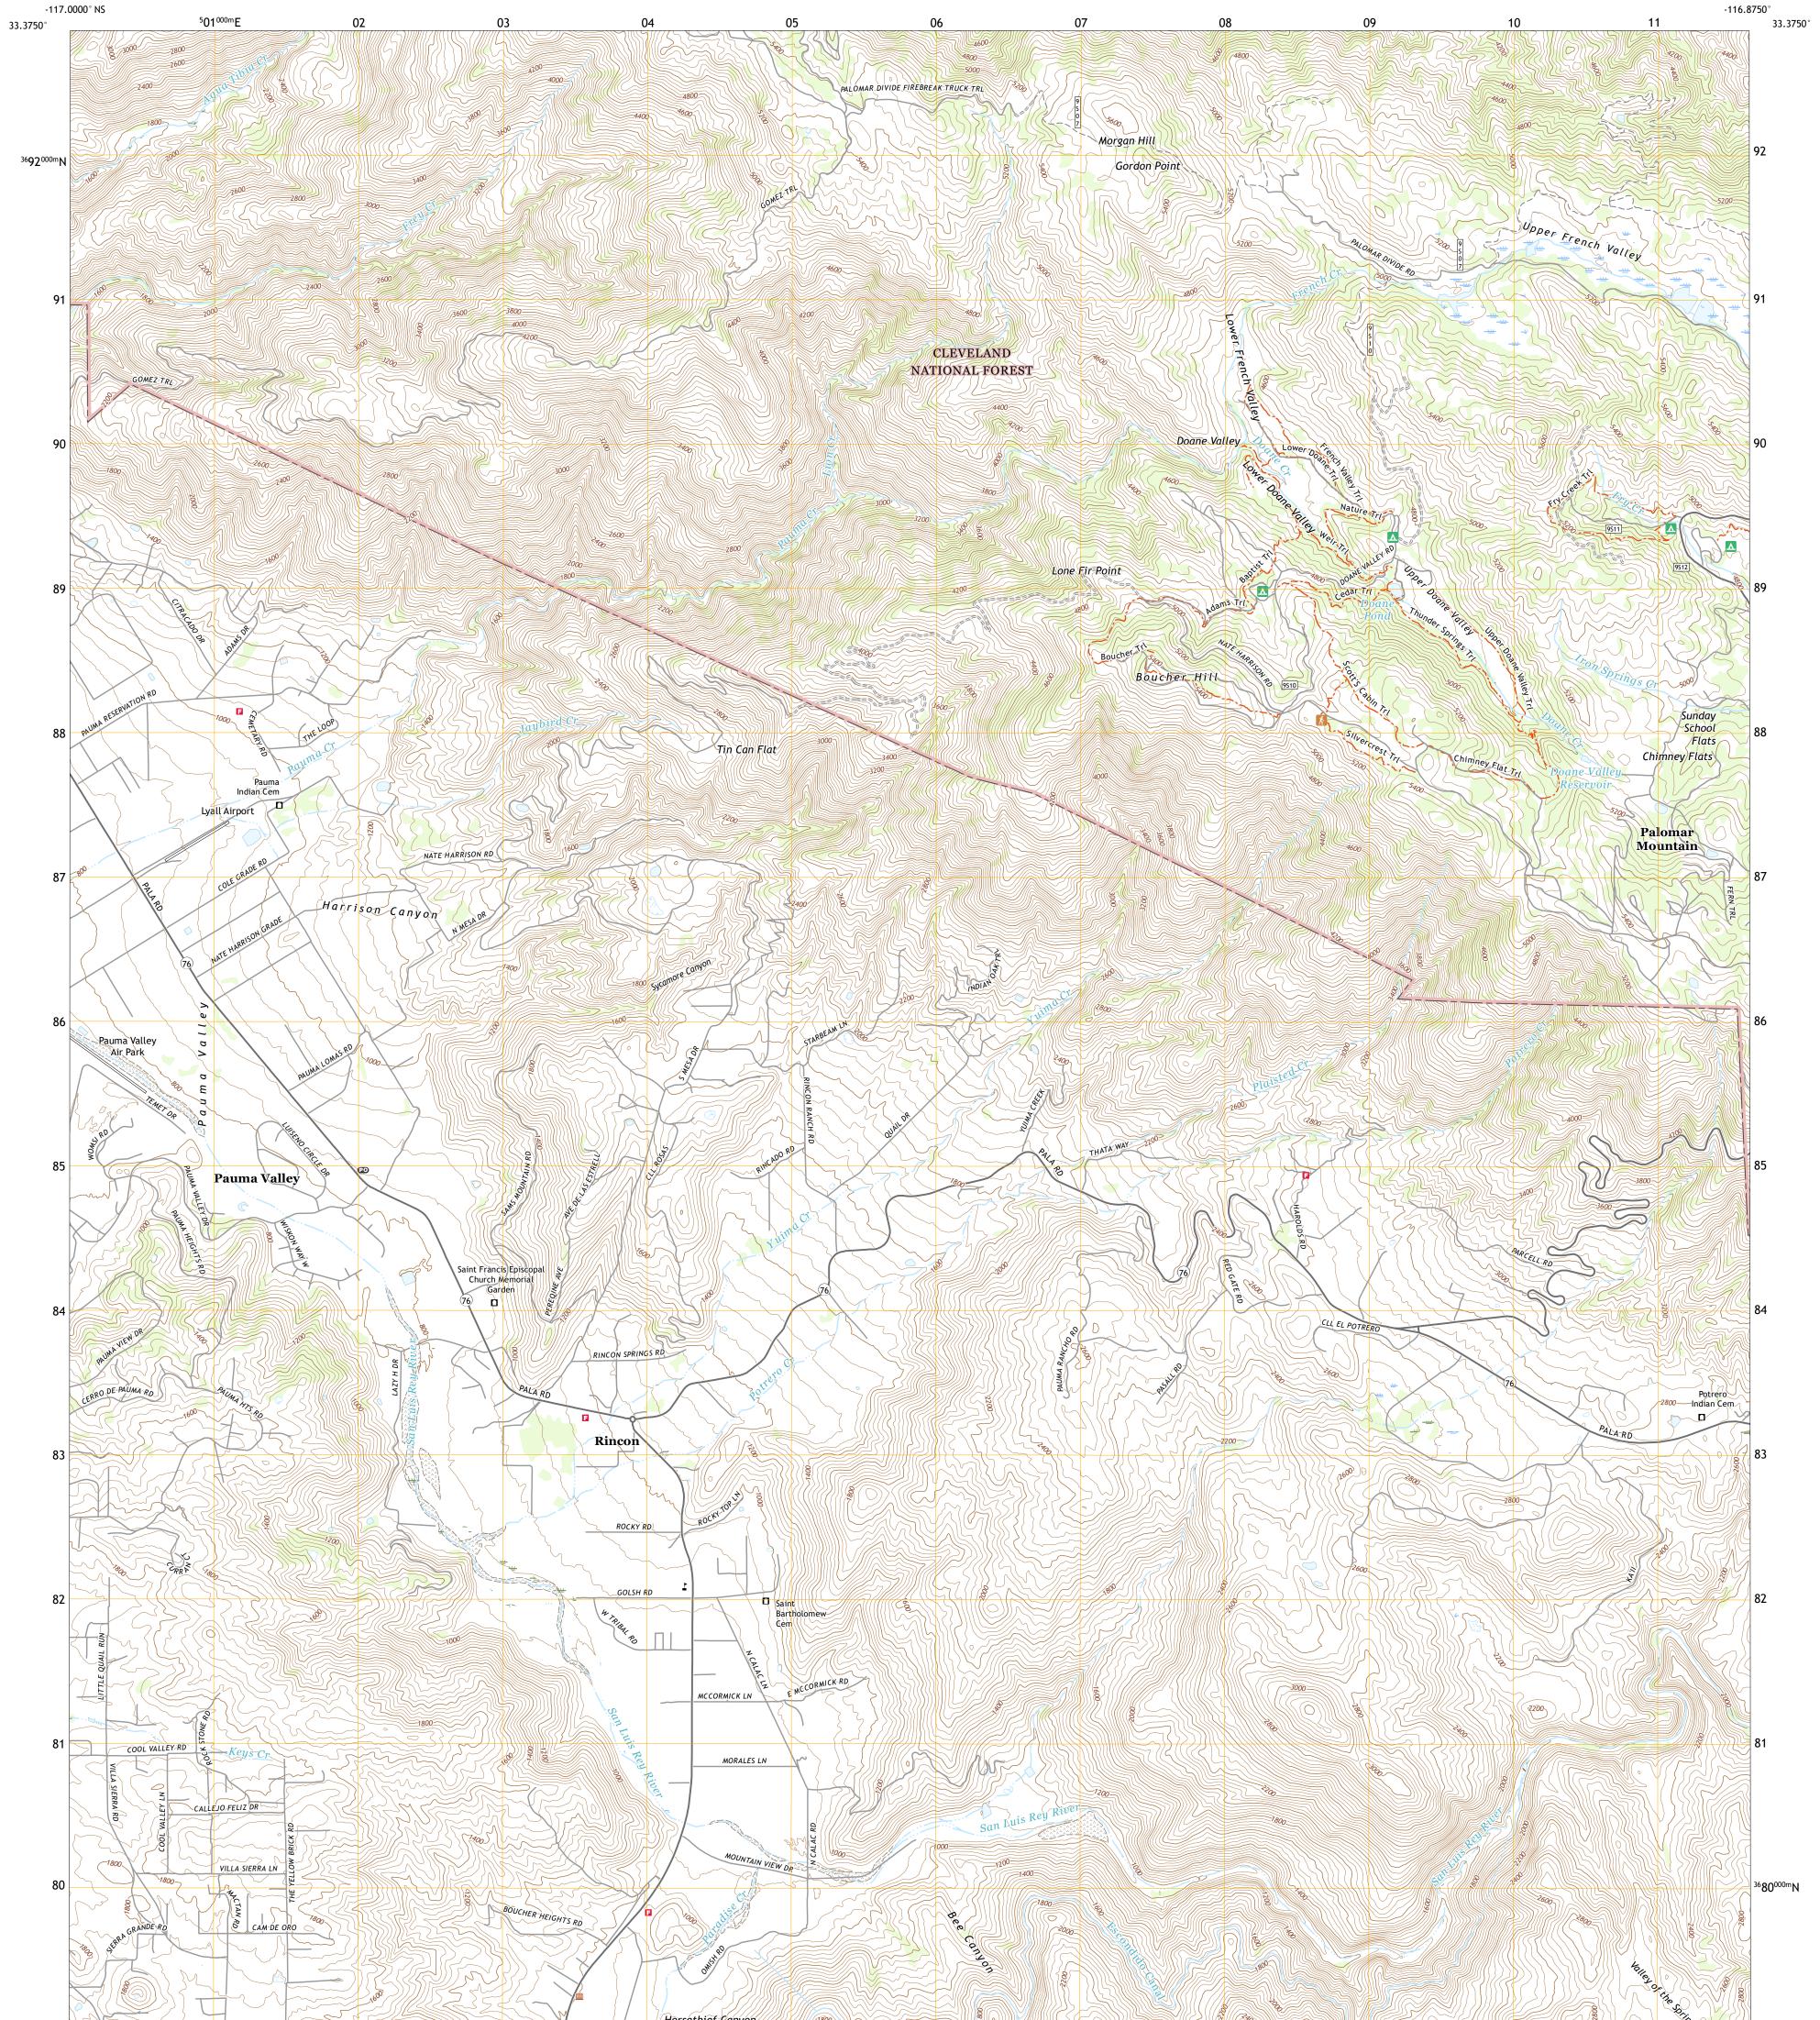

## U.S. DEPARTMENT OF THE INTERIOR U.S. GEOLOGICAL SURVEY

NOREST SERVICE

BOUCHER HILL QUADRANGLE CALIFORNIA - SAN DIEGO COUNTY 7.5-MINUTE SERIES

Produced by the United States Geological Survey North American Datum of 1983 (NAD83) World Geodetic System of 1984 (WGS84). Projection and 1 000-meter grid:Universal Transverse Mercator, Zone 11S This map is not a legal document. Boundaries may be generalized for this map scale. Private lands within government reservations may not be shown. Obtain permission before entering private lands.