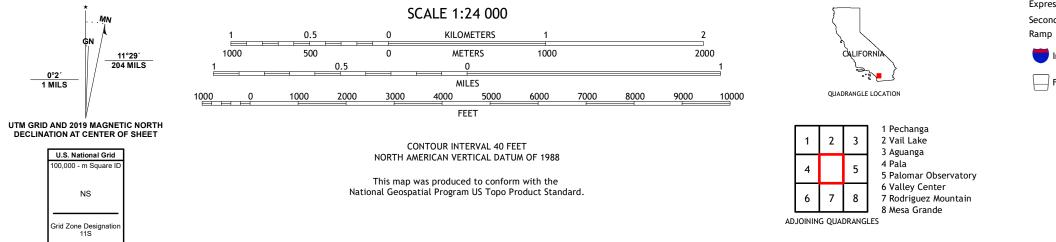

## U.S. DEPARTMENT OF THE INTERIOR U.S. GEOLOGICAL SURVEY

NOREST SERVICE

BOUCHER HILL QUADRANGLE CALIFORNIA - SAN DIEGO COUNTY 7.5-MINUTE SERIES

Produced by the United States Geological Survey North American Datum of 1983 (NAD83) World Geodetic System of 1984 (WGS84). Projection and 1 000-meter grid:Universal Transverse Mercator, Zone 11S This map is not a legal document. Boundaries may be generalized for this map scale. Private lands within government reservations may not be shown. Obtain permission before entering private lands.